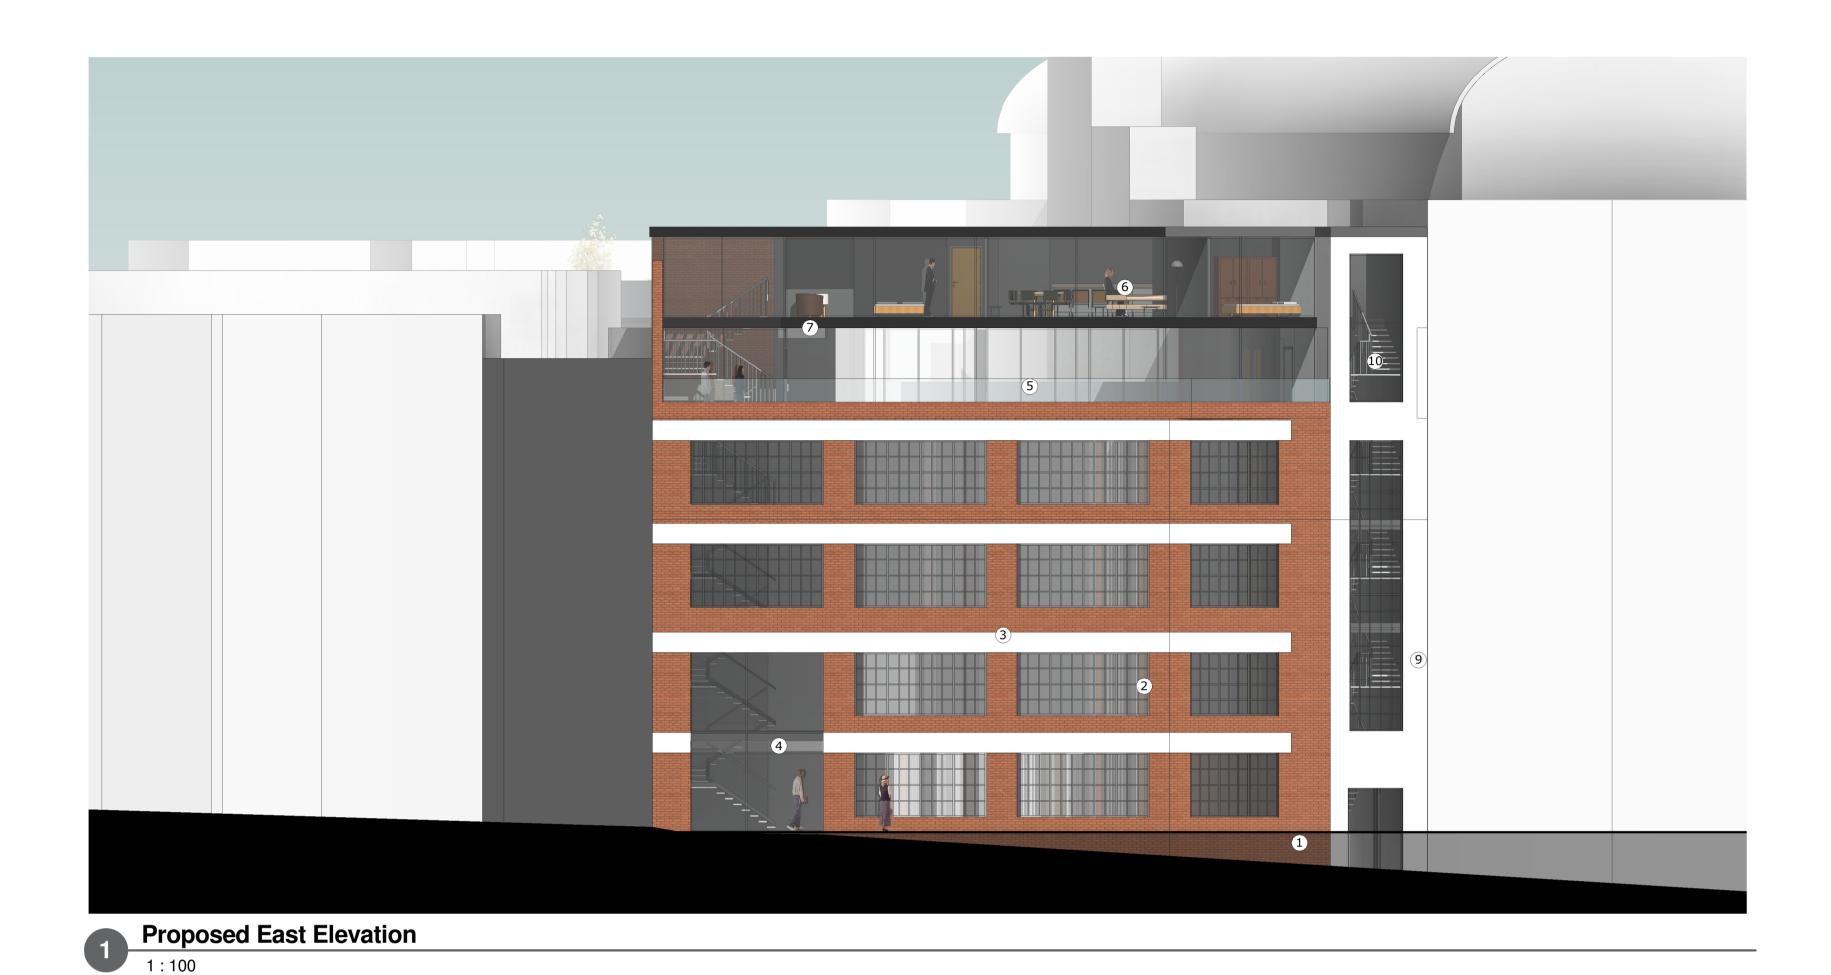

## <u>Materials</u>

- 1) Existing red brick facade
- Crittle style windows to be refurbished and repainted
- Existing white rendered banding to be repainted
- Opening made larger to give more impressive entrance. White banding is replicated in new entrance.
- 5) Framless glass balustrade to new terrance extention.
- 6) New minimal framed glazing to the extension, set back to give minimal impact to the surrounding area.
- 7) Dark grey aluminium pressing.
- 8) Timber pergola style structure.
- 9) Render to fire escape to be repainted
- New slim framed glazing to be installed to replicate proportions of the existing fire escape windows.
- 11) New Fire escape stairs to meet current regulations