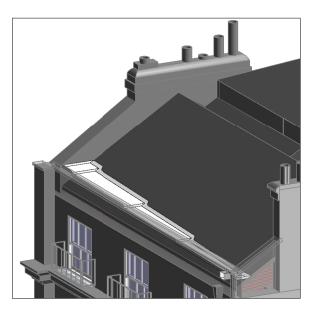

Gutter Plan - Back Wall

1:2

Gutter Plan - Front Wall

Gutter 3D View - Back Wall

Gutter 3D View - Front Wall

Gutter 3D View - Rooflight

Gutter Plan - Rooflight Area 1.4.3

- All lead to be Code 8 thickness, unless otherwise noted - Alternative proposal for joint and panel sizes will be considered