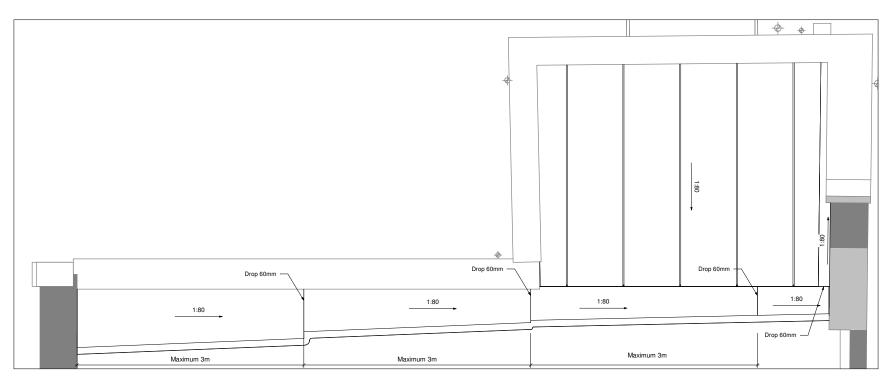

Gutter Plan - Back Wall

1:2

Gutter Plan - Front Wall

Gutter 3D View - Back Wall

Gutter 3D View - Front Wall

Gutter 3D View - Rooflight

Gutter Plan - Rooflight Area 1.4.3

- All lead to be Code 8 thickness, unless otherwise noted - Alternative proposal for joint and panel sizes will be considered