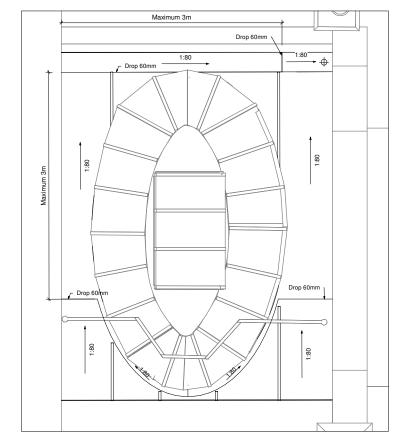

Gutter Plan - Back Wall

1:2

Gutter Plan - Front Wall

Gutter 3D View - Back Wall

Gutter 3D View - Front Wall

Gutter 3D View - Rooflight

Gutter Plan - Rooflight Area 1.4.3

- All lead to be Code 8 thickness, unless otherwise noted - Alternative proposal for joint and panel sizes will be considered