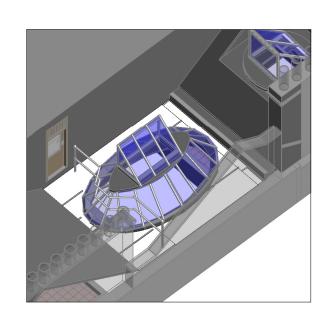

Gutter Plan - Back Wall

1:2

Gutter Plan - Front Wall

Gutter 3D View - Back Wall

Gutter 3D View - Front Wall

Gutter 3D View - Rooflight

Gutter Plan - Rooflight Area 1.4.3

- All lead to be Code 8 thickness, unless otherwise noted - Alternative proposal for joint and panel sizes will be considered