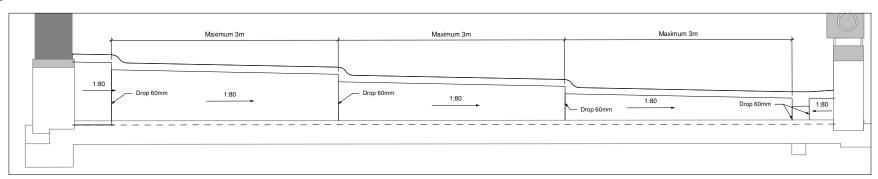

Gutter Plan - Back Wall

1:2

Gutter Plan - Front Wall

Gutter 3D View - Back Wall

Gutter 3D View - Front Wall

Gutter 3D View - Rooflight

Gutter Plan - Rooflight Area 1.4.3

- All lead to be Code 8 thickness, unless otherwise noted - Alternative proposal for joint and panel sizes will be considered