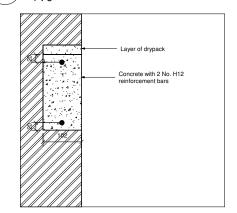

Brick Stitch Detail (3)

Brick Stitch - Section 1.11.4 4

> This drawing is to be read in conjunction with all relevar Architects and Engineers drawings and specifications. Do not scale from a paper or digital version of this draw written or stated dimension only. For general notes refer to drawing 17/059/1.1 Tender Not for Construction Barton Engineers
> Studio 121, Westbourne Studios
> 242 Acklam Road, London W10 5JJ
> telephone +44(0)20 7631 0348
> mail@bartonengineers.co.uk
> http://www.bartonengineers.co.uk Project 28 Russell Square Internal Wall Sections Bob Barton
> Drawn by
> Catherine Hide
> Drawing number
> 17/059/1.11 Bob Barton T1\_