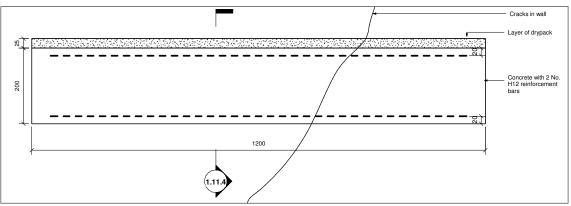

Brick Stitch Detail (3)

Brick Stitch - Section 1.11.4 4

> This drawing is to be read in conjunction with all relevar Architects and Engineers drawings and specifications. Do not scale from a paper or digital version of this draw written or stated dimension only. For general notes refer to drawing 17/059/1.1 Tender Not for Construction Barton Engineers
> Studio 121, Westbourne Studios
> 242 Acklam Road, London W10 5JJ
> telephone +44(0)20 7631 0348
> mail@bartonengineers.co.uk
> http://www.bartonengineers.co.uk Project 28 Russell Square Internal Wall Sections Bob Barton
> Drawn by
> Catherine Hide
> Drawing number
> 17/059/1.11 Bob Barton T1\_