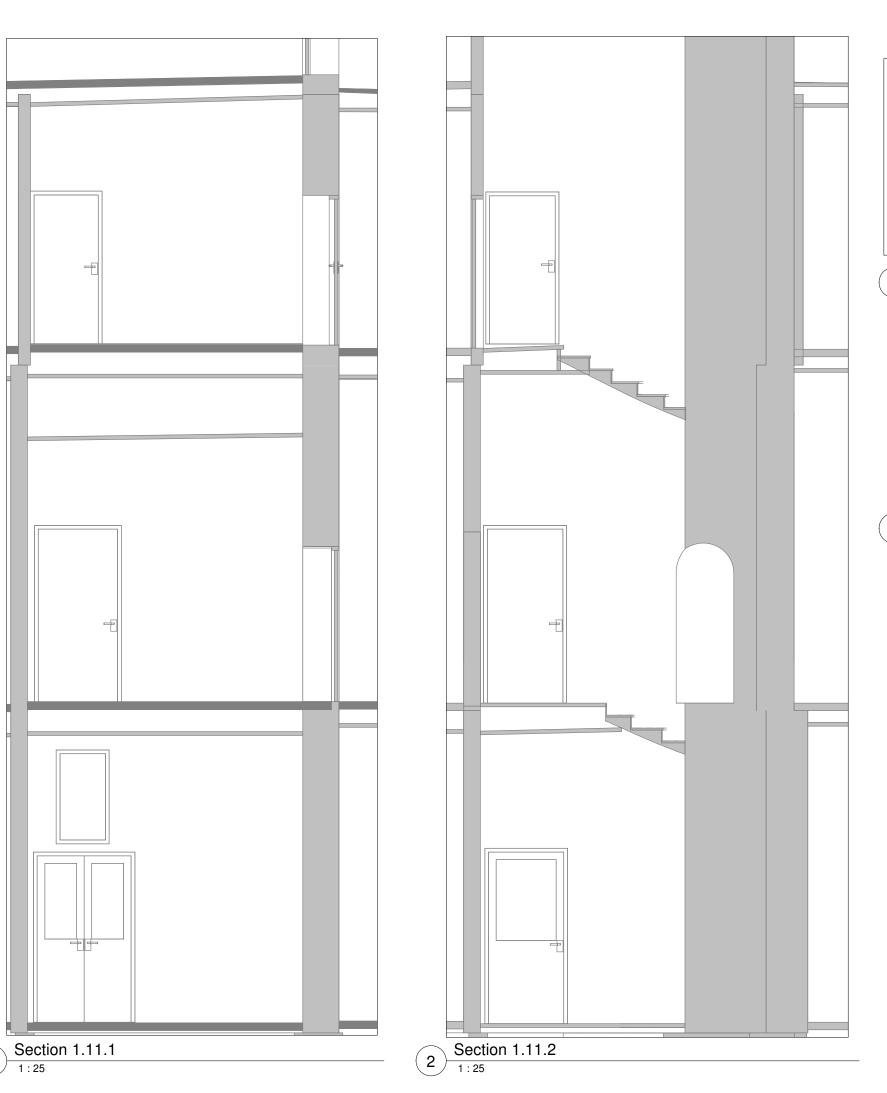

Brick Stitch Detail (3)

Brick Stitch - Section 1.11.4 4

> This drawing is to be read in conjunction with all relevar Architects and Engineers drawings and specifications. Do not scale from a paper or digital version of this draw written or stated dimension only. For general notes refer to drawing 17/059/1.1 Tender Not for Construction Barton Engineers
> Studio 121, Westbourne Studios
> 242 Acklam Road, London W10 5JJ
> telephone +44(0)20 7631 0348
> mail@bartonengineers.co.uk
> http://www.bartonengineers.co.uk Project 28 Russell Square Internal Wall Sections Bob Barton
> Drawn by
> Catherine Hide
> Drawing number
> 17/059/1.11 Bob Barton T1\_