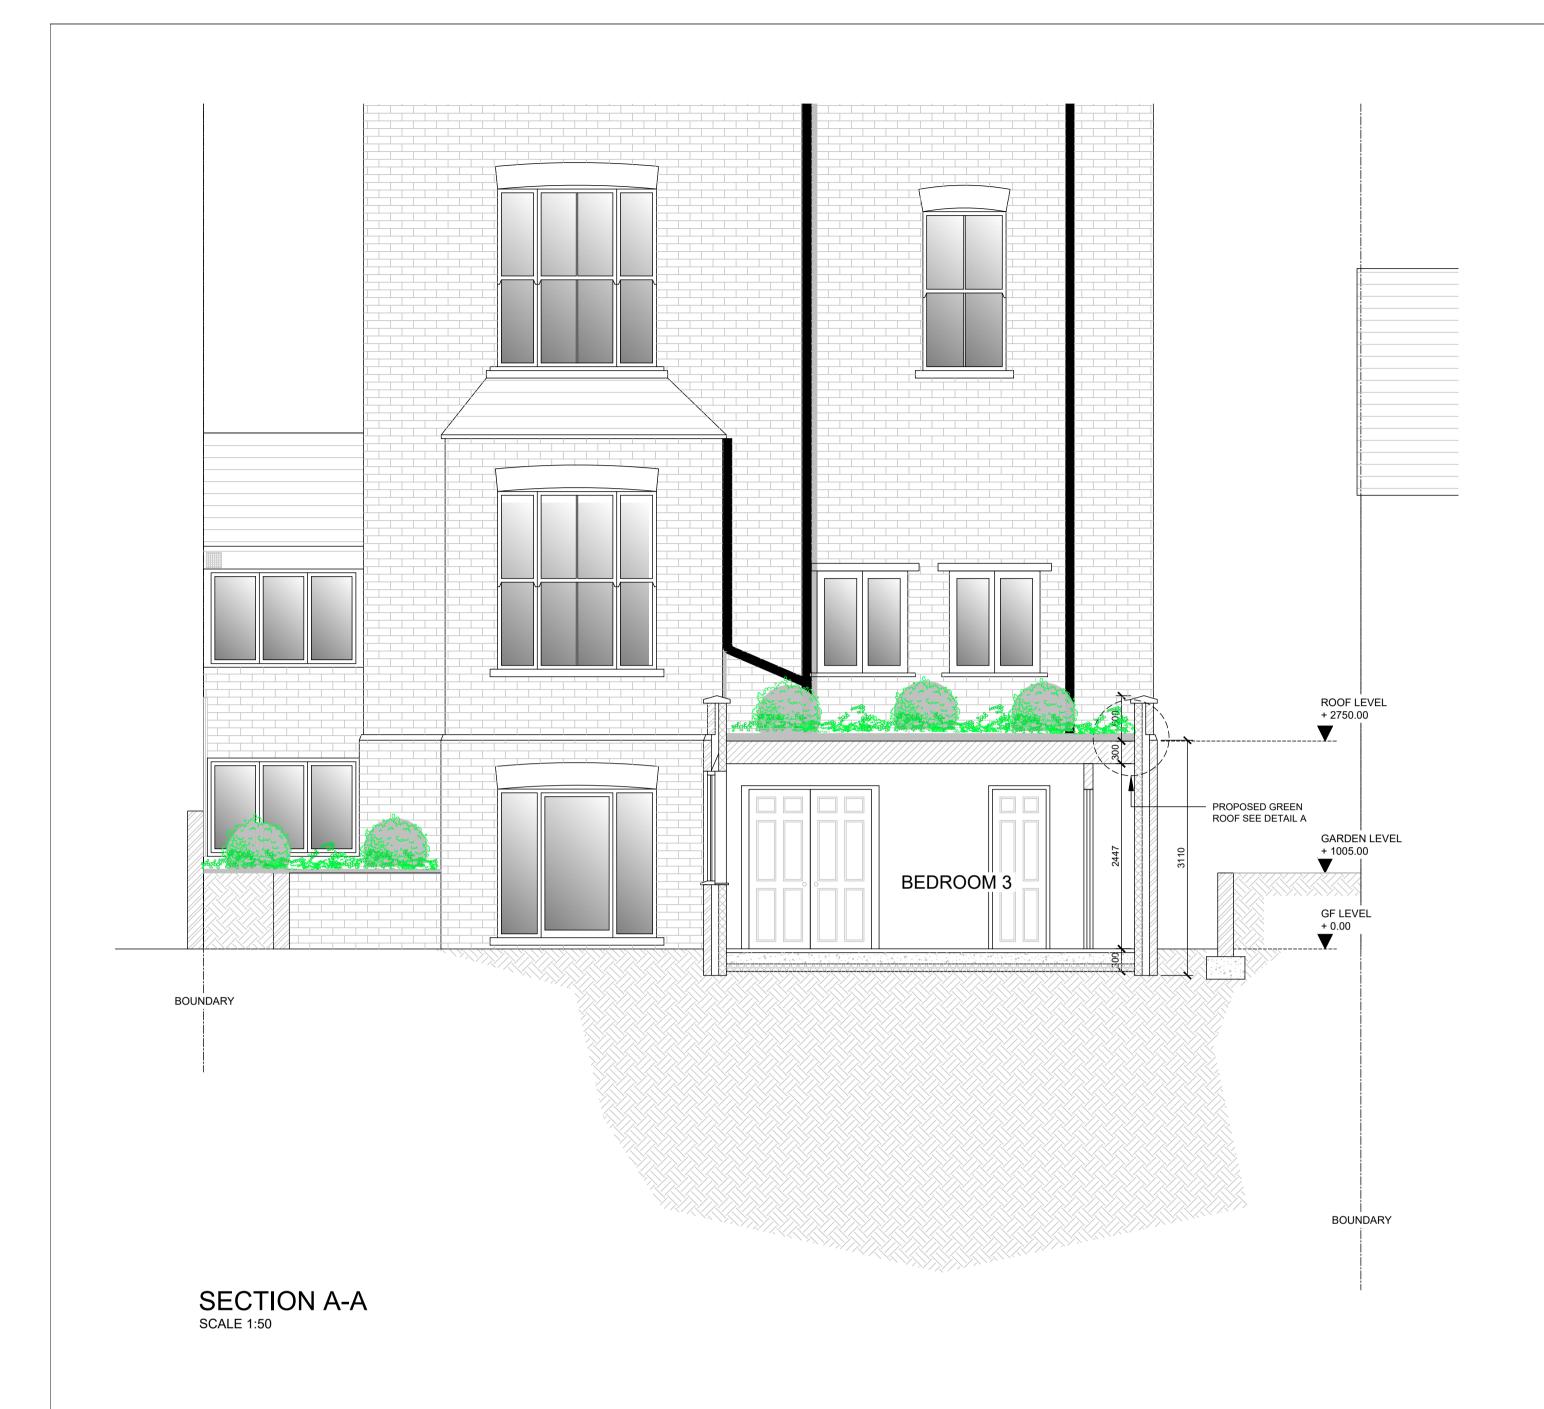

GARDEN LEVEL

4 2750.00

BEDROOM 3

EN-SUITE
BATHROOM

BY
SOMM FLOATING FLOOR
BY
SOMM FLOATING FLOOR
SOMM FLOOR
SOMM FLOATING

SECTION B-B SCALE 1:50

| С   | 28-06-2013 | MINOR AMENDMENTS                   |
|-----|------------|------------------------------------|
| В   | 28-06-2013 | GENERAL UPDATE                     |
| Α   | 24-05-2013 | ADDED DETAILS AND AMENDED SECTIONS |
| Rev | Date       | Revisions                          |

PROPOSED SECTIONS A-A AND B-B

Scale 1:50 (A1)

Drawing Title

Date MARCH 2018 Drawn By GT

Drawing No

383-108