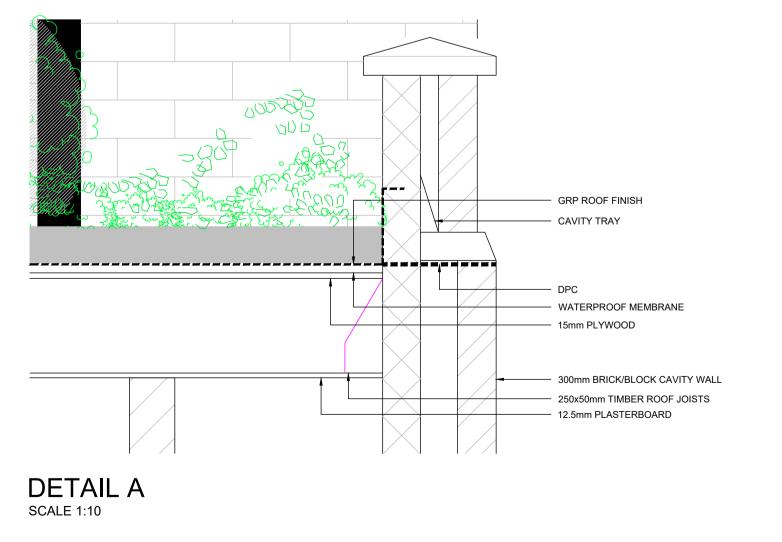

GARDEN LEVEL

4 2750.00

BEDROOM 3

EN-SUITE
BATHROOM

BY
SOMM FLOATING FLOOR
BY
SOMM FLOATING FLOOR
SOMM FLOOR
SOMM FLOATING

SECTION B-B SCALE 1:50

| С   | 28-06-2013 | MINOR AMENDMENTS                   |
|-----|------------|------------------------------------|
| В   | 28-06-2013 | GENERAL UPDATE                     |
| Α   | 24-05-2013 | ADDED DETAILS AND AMENDED SECTIONS |
| Rev | Date       | Revisions                          |