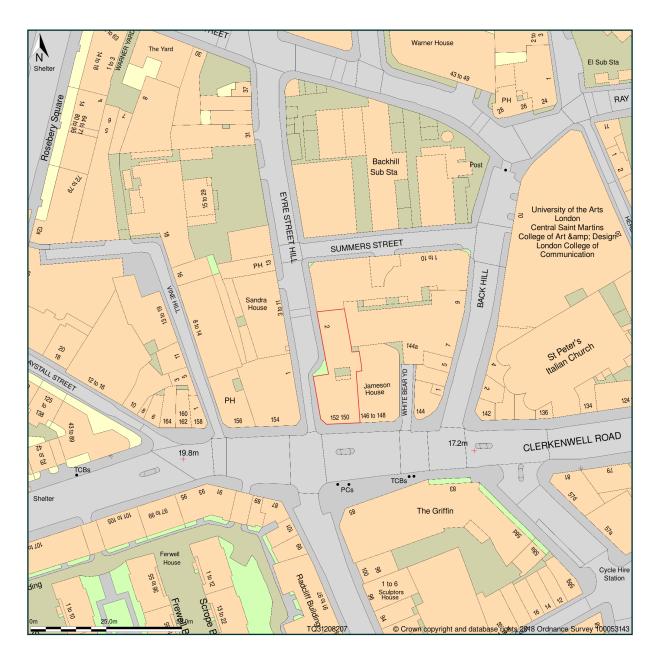

## Fordham University, 2 Eyre Street Hill, London, Camden, EC1R 5ET

Site Plan shows area bounded by: 531107.03, 181976.95 531307.03, 182176.95 (at a scale of 1:1250), OSGridRef: TQ31208207. The representation of a road, track or path is no evidence of a right of way. The representation of features as lines is no evidence of a property boundary.