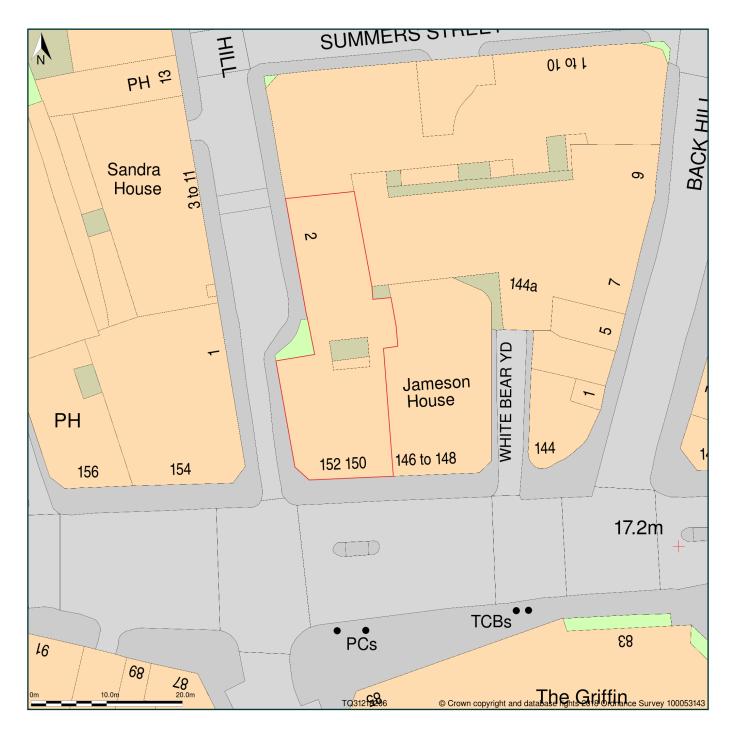

## Fordham University, 2 Eyre Street Hill, London, Camden, EC1R 5ET

Block Plan shows area bounded by: 531168.58, 182016.21 531258.58, 182106.21 (at a scale of 1:500), OSGridRef: TQ31218206. The representation of a road, track or path is no evidence of a right of way. The representation of features as lines is no evidence of a property boundary.