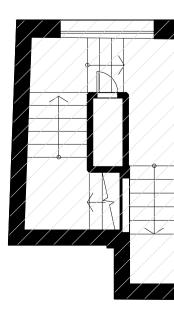

FOURTH FLOOR

| Floor                                                                                                                                                                                                       |                                                                                                                                                                                                                                                                                                                                                                                                                                                            |  |  |  |  |  |  |
|-------------------------------------------------------------------------------------------------------------------------------------------------------------------------------------------------------------|------------------------------------------------------------------------------------------------------------------------------------------------------------------------------------------------------------------------------------------------------------------------------------------------------------------------------------------------------------------------------------------------------------------------------------------------------------|--|--|--|--|--|--|
|                                                                                                                                                                                                             | 03 / 04                                                                                                                                                                                                                                                                                                                                                                                                                                                    |  |  |  |  |  |  |
|                                                                                                                                                                                                             |                                                                                                                                                                                                                                                                                                                                                                                                                                                            |  |  |  |  |  |  |
| Keys not to scale . Some symbols shown might<br>not appear on the drawing                                                                                                                                   |                                                                                                                                                                                                                                                                                                                                                                                                                                                            |  |  |  |  |  |  |
| Existing structural basebuild wLG/GRD<br>Existing partition                                                                                                                                                 |                                                                                                                                                                                                                                                                                                                                                                                                                                                            |  |  |  |  |  |  |
| New 75mm solid stud partition (Single skin)<br>New 100mm solid stud partition (Single skin)<br>New 100mm solid stud partition (Double skin)<br>New partition(Detail t.b.c.)<br>New partition(Detail t.b.c.) |                                                                                                                                                                                                                                                                                                                                                                                                                                                            |  |  |  |  |  |  |
| Note:— LG/GRD partitions to be 'raised floor to<br>underside of suspended ceiling' — Unless<br>otherwise noted (See below)                                                                                  |                                                                                                                                                                                                                                                                                                                                                                                                                                                            |  |  |  |  |  |  |
| GLAZING DETAILS                                                                                                                                                                                             |                                                                                                                                                                                                                                                                                                                                                                                                                                                            |  |  |  |  |  |  |
| Existing g<br><u>s</u> New singl<br>New doub<br>New singl<br>New singl                                                                                                                                      | ilicon glass<br>lazed module<br>e glazed silicon glass<br>le glazed silicon glass<br>e glazed module<br>le glazed module                                                                                                                                                                                                                                                                                                                                   |  |  |  |  |  |  |
| DOOR DETAILS                                                                                                                                                                                                |                                                                                                                                                                                                                                                                                                                                                                                                                                                            |  |  |  |  |  |  |
| Existing<br>door<br>Relocated<br>door<br>New solid<br>framed door<br>New glass<br>door<br>Standard height doo<br>unless otherwise sto                                                                       | Ex1-01       EX1=Existing 1st floor         Ex1-01       RX1=Relocated 1st floor         Image: RX1=Relocated 1st floor       N1 = New 1st floor         Image: N1-01       N1 = New 1st floor         VP       Vision Panel         SEC       Security door         FD20S       Fire door rated with         Smoke seal       FD30S = 30min         FD60S       = 60min         Sted       Full height doors         unless otherwise stated       Stated |  |  |  |  |  |  |
| $\begin{array}{rcl} \mathbb{R}1 &=& 1 \text{st floor room} \\ \mathbb{R}1 &=& 1 \text{st floor room} \\ \mathbb{C}1 &=& \text{Room no.} \end{array}$                                                        |                                                                                                                                                                                                                                                                                                                                                                                                                                                            |  |  |  |  |  |  |
| Comms floor Vinyl floo                                                                                                                                                                                      | wood floor Tiled floor                                                                                                                                                                                                                                                                                                                                                                                                                                     |  |  |  |  |  |  |
| furnituře fu<br>Low height (<br>(Tambour unit) (<br>General StoragewLG/GRD S                                                                                                                                | ew<br>urniture<br>Medium height<br>Drower unit)<br>Loaks<br>StoragewLG/GRD<br>Racking<br>System<br>Kacking<br>System                                                                                                                                                                                                                                                                                                                                       |  |  |  |  |  |  |