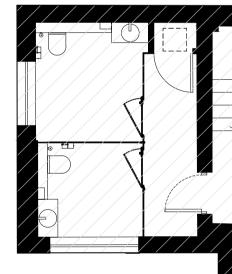

FOURTH FLOOR

| Floor                                                                                                                                                                                                       |                                                                                                                                                                                                                                                                                                                                                                                                                                                            |  |  |  |  |  |  |
|-------------------------------------------------------------------------------------------------------------------------------------------------------------------------------------------------------------|------------------------------------------------------------------------------------------------------------------------------------------------------------------------------------------------------------------------------------------------------------------------------------------------------------------------------------------------------------------------------------------------------------------------------------------------------------|--|--|--|--|--|--|
|                                                                                                                                                                                                             | 03 / 04                                                                                                                                                                                                                                                                                                                                                                                                                                                    |  |  |  |  |  |  |
|                                                                                                                                                                                                             |                                                                                                                                                                                                                                                                                                                                                                                                                                                            |  |  |  |  |  |  |
| Keys not to scale . Some symbols shown might<br>not appear on the drawing                                                                                                                                   |                                                                                                                                                                                                                                                                                                                                                                                                                                                            |  |  |  |  |  |  |
| Existing structural basebuild wLG/GRD<br>Existing partition                                                                                                                                                 |                                                                                                                                                                                                                                                                                                                                                                                                                                                            |  |  |  |  |  |  |
| New 75mm solid stud partition (Single skin)<br>New 100mm solid stud partition (Single skin)<br>New 100mm solid stud partition (Double skin)<br>New partition(Detail t.b.c.)<br>New partition(Detail t.b.c.) |                                                                                                                                                                                                                                                                                                                                                                                                                                                            |  |  |  |  |  |  |
| Note:— LG/GRD partitions to be 'raised floor to<br>underside of suspended ceiling' — Unless<br>otherwise noted (See below)                                                                                  |                                                                                                                                                                                                                                                                                                                                                                                                                                                            |  |  |  |  |  |  |
| GLAZING DETAILS                                                                                                                                                                                             |                                                                                                                                                                                                                                                                                                                                                                                                                                                            |  |  |  |  |  |  |
| Existing g<br><u>s</u> New singl<br>New doub<br>New singl<br>New singl                                                                                                                                      | ilicon glass<br>lazed module<br>e glazed silicon glass<br>le glazed silicon glass<br>e glazed module<br>le glazed module                                                                                                                                                                                                                                                                                                                                   |  |  |  |  |  |  |
| DOOR DETAILS                                                                                                                                                                                                |                                                                                                                                                                                                                                                                                                                                                                                                                                                            |  |  |  |  |  |  |
| Existing<br>door<br>Relocated<br>door<br>New solid<br>framed door<br>New glass<br>door<br>Standard height doo<br>unless otherwise sto                                                                       | Ex1-01       EX1=Existing 1st floor         Ex1-01       RX1=Relocated 1st floor         Image: RX1=Relocated 1st floor       N1 = New 1st floor         Image: N1-01       N1 = New 1st floor         VP       Vision Panel         SEC       Security door         FD20S       Fire door rated with         Smoke seal       FD30S = 30min         FD60S       = 60min         Sted       Full height doors         unless otherwise stated       Stated |  |  |  |  |  |  |
| $\begin{array}{rcl} \mathbb{R}1 &=& 1 \text{st floor room} \\ \mathbb{R}1 &=& 1 \text{st floor room} \\ \mathbb{C}1 &=& \text{Room no.} \end{array}$                                                        |                                                                                                                                                                                                                                                                                                                                                                                                                                                            |  |  |  |  |  |  |
| Comms floor Vinyl floo                                                                                                                                                                                      | wood floor Tiled floor                                                                                                                                                                                                                                                                                                                                                                                                                                     |  |  |  |  |  |  |
| furnituře fu<br>Low height (<br>(Tambour unit) (<br>General StoragewLG/GRD S                                                                                                                                | ew<br>urniture<br>Medium height<br>Drower unit)<br>Loaks<br>StoragewLG/GRD<br>Racking<br>System<br>Kacking<br>System                                                                                                                                                                                                                                                                                                                                       |  |  |  |  |  |  |