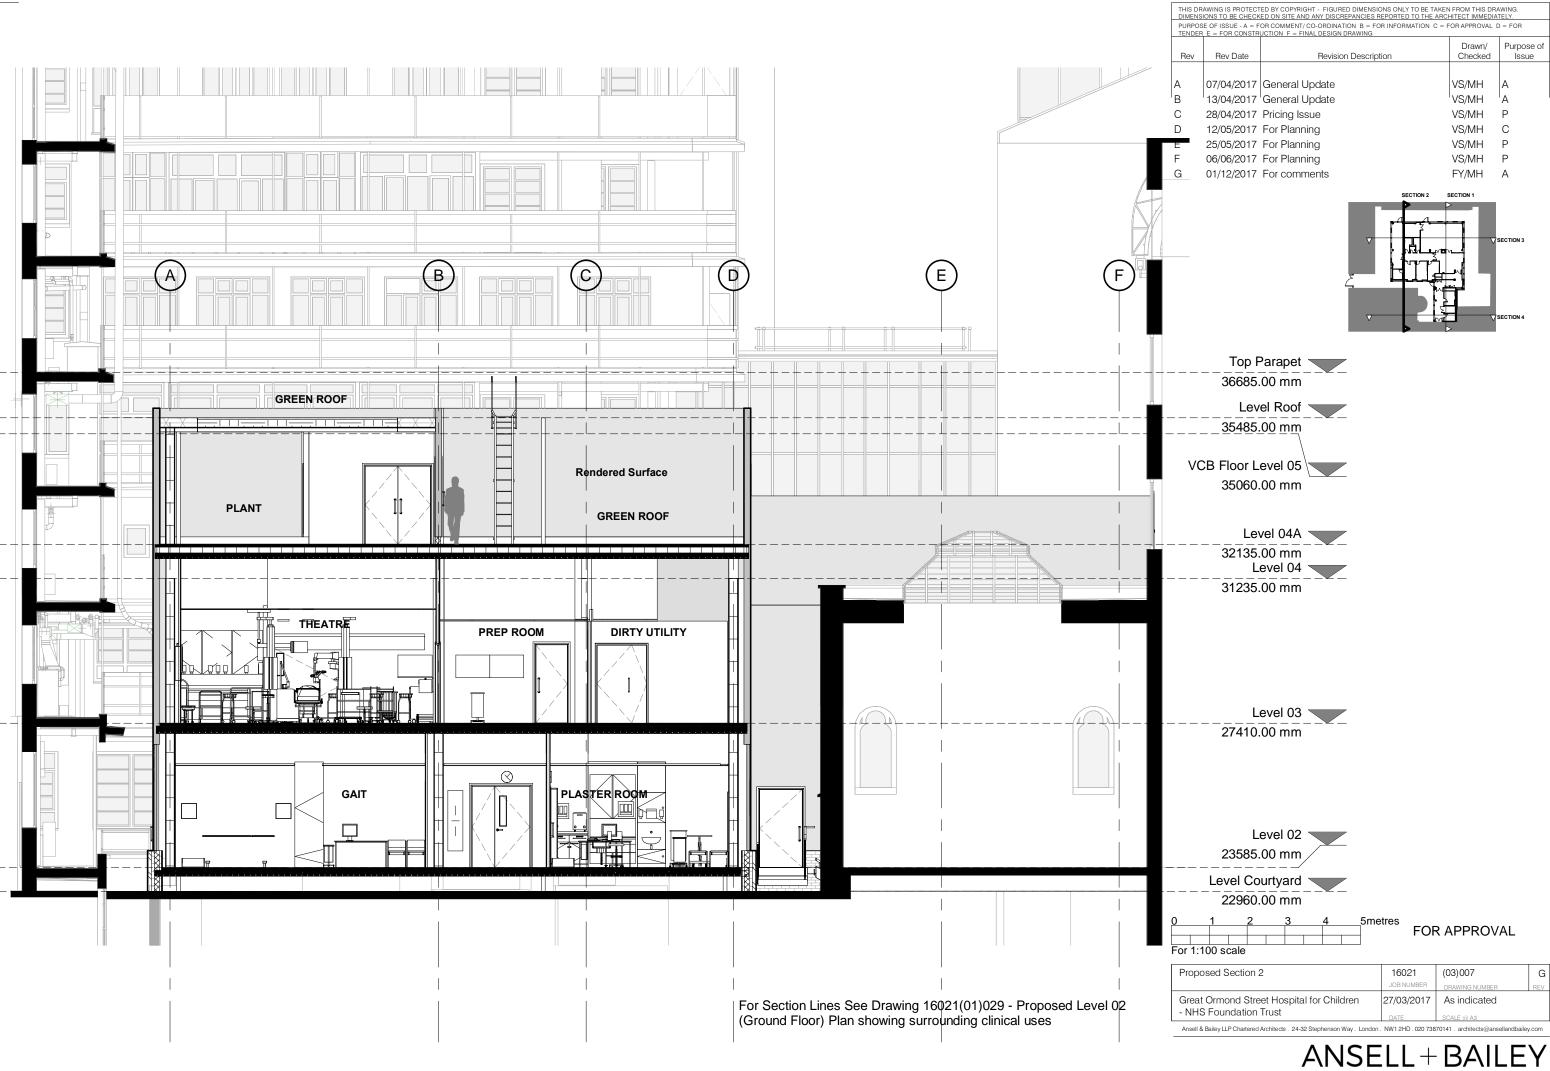

| DIMENSI  | ONS TO BE CHECK           | ED BY COPYRIGHT - FIGURED DIMENSION<br>ED ON SITE AND ANY DISCREPANCIES R<br>OR COMMENT/ CO-ORDINATION B = FC | EPORTED TO THE ARC | HITECT IMMEDIA                              | TELY.            |
|----------|---------------------------|---------------------------------------------------------------------------------------------------------------|--------------------|---------------------------------------------|------------------|
| TENDER   | E = FOR CONSTR            | UCTION F = FINAL DESIGN DRAWING                                                                               |                    | Drawn/                                      | Purpose of       |
| Rev      | Rev Date                  | Revision Descript                                                                                             | ion                | Checked                                     | Issue            |
|          | 07/04/0017                |                                                                                                               |                    |                                             |                  |
| A  <br>B |                           | General Update<br>General Update                                                                              |                    | VS/MH<br>VS/MH                              |                  |
| D<br>C   |                           | Pricing Issue                                                                                                 |                    | VS/MH                                       | P                |
| D        |                           | For Planning                                                                                                  |                    | VS/MH                                       | C                |
| E        |                           | For Planning                                                                                                  |                    | VS/MH                                       | P                |
| F        |                           | For comments                                                                                                  |                    | FY/MH                                       | A                |
| G        |                           | Link Plant removed                                                                                            |                    | FY/MH                                       | А                |
|          |                           | Top Parapet                                                                                                   | SECTION 2 SECT     | ION 1                                       |                  |
|          |                           | 36685.00 mm                                                                                                   |                    |                                             |                  |
|          |                           |                                                                                                               |                    |                                             |                  |
|          |                           | Level Roof                                                                                                    |                    |                                             |                  |
|          | 3                         | 35485.00 mm                                                                                                   |                    |                                             |                  |
|          | VCB F                     | loor Level 05                                                                                                 |                    |                                             |                  |
|          |                           | 35060.00 mm                                                                                                   |                    |                                             |                  |
|          |                           | Level 04A                                                                                                     |                    |                                             |                  |
|          | 3                         | 2135.00 mm<br>Level 04                                                                                        |                    |                                             |                  |
|          |                           | 31235.00 mm                                                                                                   |                    |                                             |                  |
|          |                           |                                                                                                               |                    |                                             |                  |
|          |                           | Level 03                                                                                                      |                    |                                             |                  |
|          | 2                         | 27410.00 mm                                                                                                   |                    |                                             |                  |
|          |                           | Level 02                                                                                                      |                    |                                             |                  |
|          | ~                         |                                                                                                               |                    |                                             |                  |
|          | 2                         | 23585.00 mm                                                                                                   |                    |                                             |                  |
| )<br>    |                           | 22960.00 mm                                                                                                   | etres              |                                             |                  |
| Propo    | sed Section               | 4                                                                                                             |                    | 03)009                                      | G                |
|          | Ormond Stre<br>Foundation | et Hospital for Children<br>Trust                                                                             | 27/03/2017         | DRAWING NUMBER<br>As indicated<br>CALE @ A3 | REV              |
| Ansell & | Bailey LLP Chartered      | Architects . 24-32 Stephenson Way . London                                                                    |                    |                                             | ellandbailey.com |
|          | -                         |                                                                                                               |                    |                                             |                  |