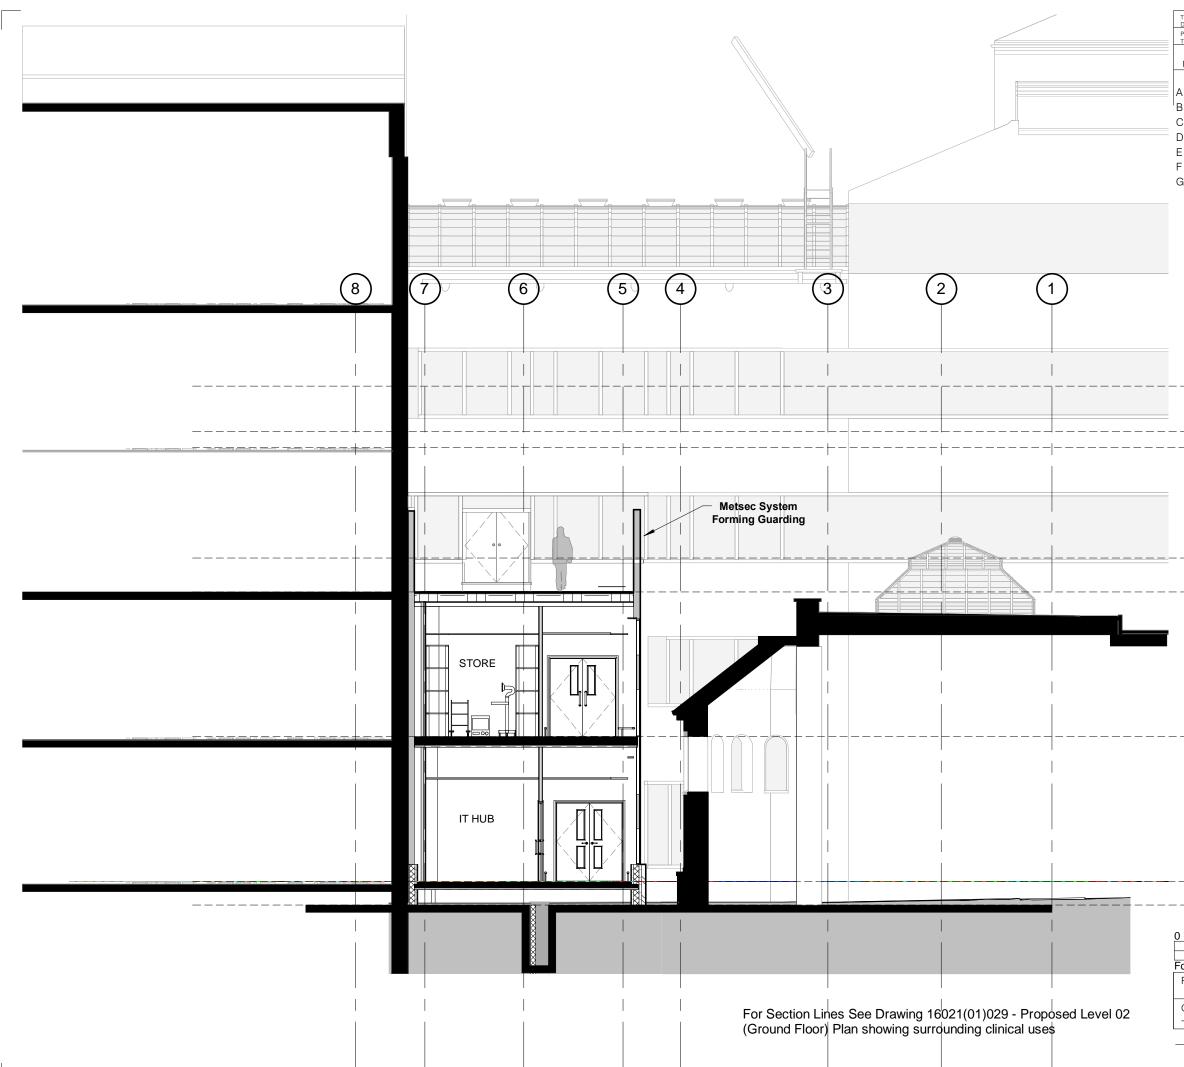

| DIMENSI  | ONS TO BE CHECK           | ED BY COPYRIGHT - FIGURED DIMENSION<br>ED ON SITE AND ANY DISCREPANCIES R<br>OR COMMENT/ CO-ORDINATION B = FC | EPORTED TO THE ARC | HITECT IMMEDIA                              | TELY.            |
|----------|---------------------------|---------------------------------------------------------------------------------------------------------------|--------------------|---------------------------------------------|------------------|
| TENDER   | E = FOR CONSTR            | UCTION F = FINAL DESIGN DRAWING                                                                               |                    | Drawn/                                      | Purpose of       |
| Rev      | Rev Date                  | Revision Descript                                                                                             | ion                | Checked                                     | Issue            |
|          | 07/04/0017                |                                                                                                               |                    |                                             |                  |
| A  <br>B |                           | General Update<br>General Update                                                                              |                    | VS/MH<br>VS/MH                              |                  |
| D<br>C   |                           | Pricing Issue                                                                                                 |                    | VS/MH                                       | P                |
| D        |                           | For Planning                                                                                                  |                    | VS/MH                                       | C                |
| E        |                           | For Planning                                                                                                  |                    | VS/MH                                       | P                |
| F        |                           | For comments                                                                                                  |                    | FY/MH                                       | A                |
| G        |                           | Link Plant removed                                                                                            |                    | FY/MH                                       | А                |
|          |                           | Top Parapet                                                                                                   | SECTION 2 SECT     | ION 1                                       |                  |
|          |                           | 36685.00 mm                                                                                                   |                    |                                             |                  |
|          |                           |                                                                                                               |                    |                                             |                  |
|          |                           | Level Roof                                                                                                    |                    |                                             |                  |
|          | 3                         | 35485.00 mm                                                                                                   |                    |                                             |                  |
|          | VCB F                     | loor Level 05                                                                                                 |                    |                                             |                  |
|          |                           | 35060.00 mm                                                                                                   |                    |                                             |                  |
|          |                           | Level 04A                                                                                                     |                    |                                             |                  |
|          | 3                         | 2135.00 mm<br>Level 04                                                                                        |                    |                                             |                  |
|          |                           | 31235.00 mm                                                                                                   |                    |                                             |                  |
|          |                           |                                                                                                               |                    |                                             |                  |
|          |                           | Level 03                                                                                                      |                    |                                             |                  |
|          | 2                         | 27410.00 mm                                                                                                   |                    |                                             |                  |
|          |                           | Level 02                                                                                                      |                    |                                             |                  |
|          | ~                         |                                                                                                               |                    |                                             |                  |
|          | 2                         | 23585.00 mm                                                                                                   |                    |                                             |                  |
| )<br>    |                           | 22960.00 mm                                                                                                   | etres              |                                             |                  |
| Propo    | sed Section               | 4                                                                                                             |                    | 03)009                                      | G                |
|          | Ormond Stre<br>Foundation | et Hospital for Children<br>Trust                                                                             | 27/03/2017         | DRAWING NUMBER<br>As indicated<br>CALE @ A3 | REV              |
| Ansell & | Bailey LLP Chartered      | Architects . 24-32 Stephenson Way . London                                                                    |                    |                                             | ellandbailey.com |
|          | -                         |                                                                                                               |                    |                                             |                  |