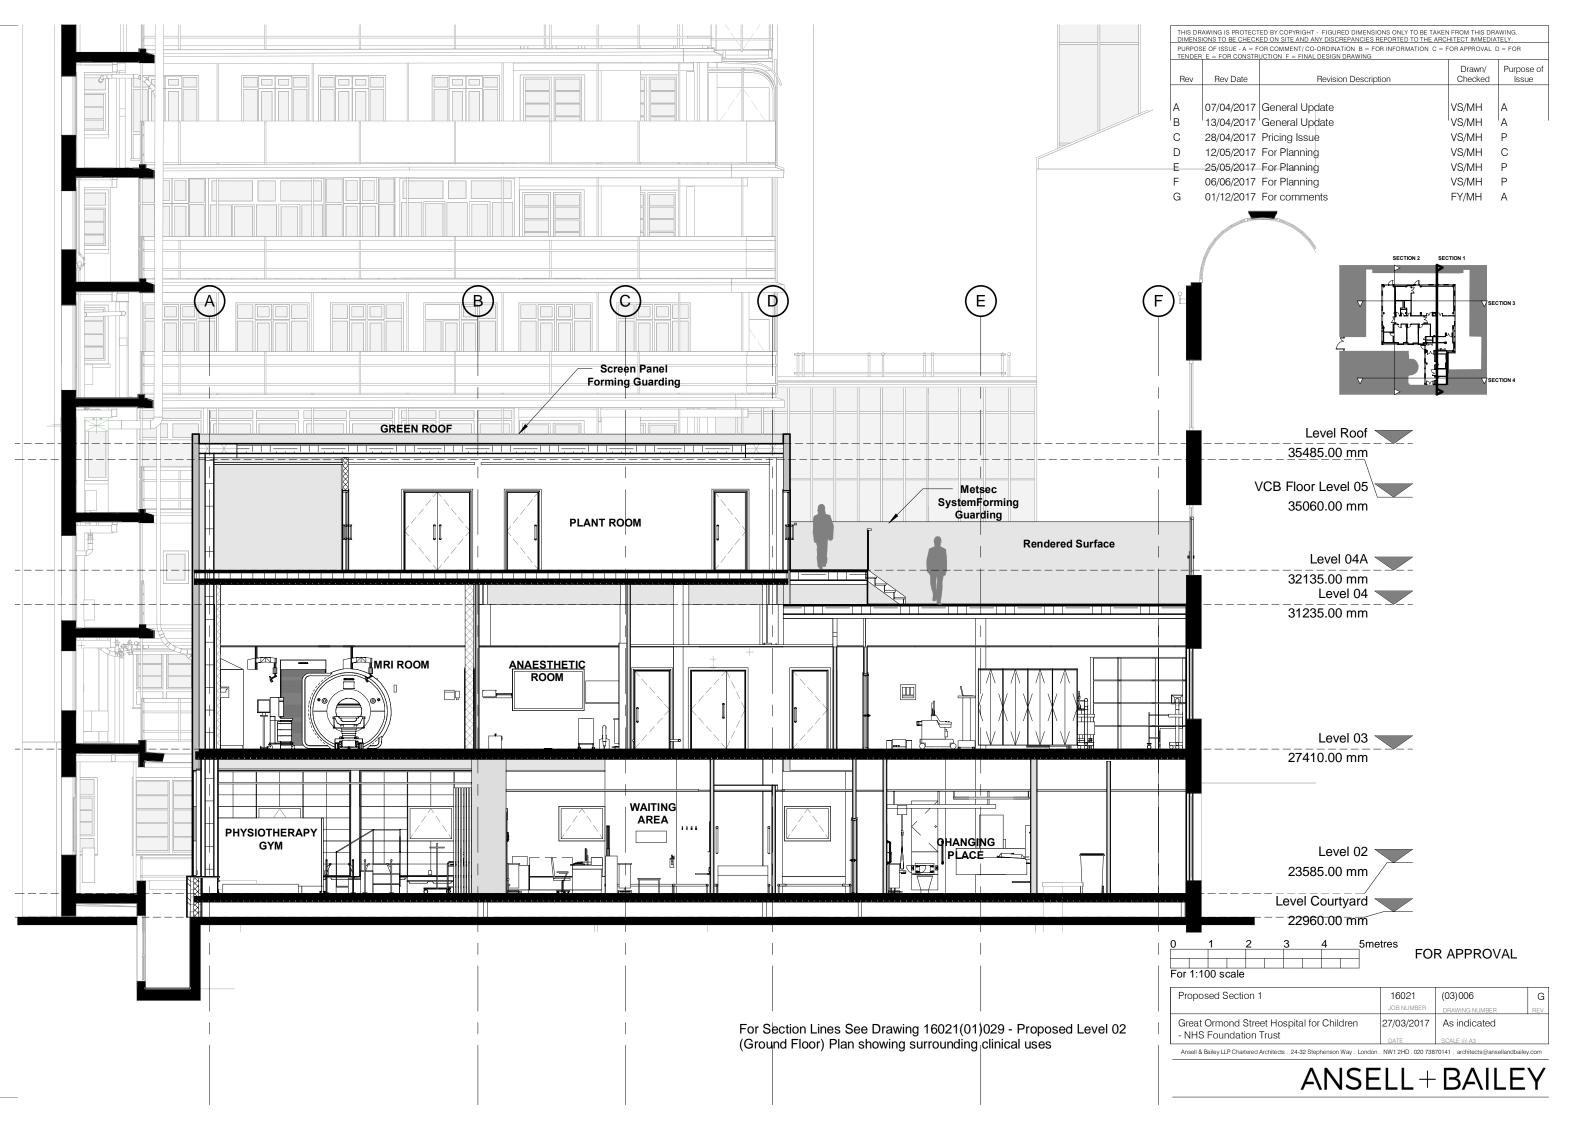

| THIS DRAWING IS PROTECTED BY COPYRIGHT - FIGURED DIMENSIONS ONLY TO BE TAKEN FROM THIS DRAWING.<br>DIMENSIONS TO BE CHECKED ON SITE AND ANY DISCREPANCIES REPORTED TO THE ARCHITECT IMMEDIATELY. |                      |                                                                    |                        |                                                    |                     |  |  |  |  |
|--------------------------------------------------------------------------------------------------------------------------------------------------------------------------------------------------|----------------------|--------------------------------------------------------------------|------------------------|----------------------------------------------------|---------------------|--|--|--|--|
|                                                                                                                                                                                                  |                      | OR COMMENT/ CO-ORDINATION B = I<br>UCTION F = FINAL DESIGN DRAWING | OR INFORMATION C       |                                                    |                     |  |  |  |  |
| Rev                                                                                                                                                                                              | Rev Date             | Revision Descri                                                    | ption                  | Drawn/<br>Checked                                  | Purpose of<br>Issue |  |  |  |  |
|                                                                                                                                                                                                  | 07/04/0047           |                                                                    |                        |                                                    |                     |  |  |  |  |
| B                                                                                                                                                                                                |                      | General Update<br>General Update                                   |                        | VS/MH<br>VS/MH                                     | A                   |  |  |  |  |
| C                                                                                                                                                                                                |                      | Pricing Issue                                                      |                        | VS/MH                                              | P                   |  |  |  |  |
| D                                                                                                                                                                                                |                      | For Planning                                                       |                        | VS/MH                                              | r<br>C              |  |  |  |  |
| E                                                                                                                                                                                                |                      | For Planning                                                       |                        | VS/MH                                              | P                   |  |  |  |  |
| F                                                                                                                                                                                                |                      | For Planning                                                       |                        | VS/MH                                              | P                   |  |  |  |  |
| G                                                                                                                                                                                                |                      | For comments                                                       |                        | FY/MH                                              | A                   |  |  |  |  |
|                                                                                                                                                                                                  |                      |                                                                    |                        | SECTION 1                                          |                     |  |  |  |  |
|                                                                                                                                                                                                  |                      |                                                                    | T                      | op Parape                                          | t                   |  |  |  |  |
|                                                                                                                                                                                                  |                      |                                                                    | 36                     | 685.00 mn                                          | า                   |  |  |  |  |
|                                                                                                                                                                                                  |                      |                                                                    |                        | Level Roo                                          | f                   |  |  |  |  |
|                                                                                                                                                                                                  |                      |                                                                    | 35                     | 485.00 mn                                          |                     |  |  |  |  |
|                                                                                                                                                                                                  |                      | ╾┥┝╼╾┽╵╴╴╴╴╴╴                                                      |                        | or Level 0                                         |                     |  |  |  |  |
|                                                                                                                                                                                                  |                      |                                                                    |                        |                                                    |                     |  |  |  |  |
|                                                                                                                                                                                                  |                      |                                                                    | 35                     | 060.00 mn                                          | า                   |  |  |  |  |
|                                                                                                                                                                                                  |                      |                                                                    |                        | Level 044<br>135.00 mn<br>Level 04<br>235.00 mn    |                     |  |  |  |  |
|                                                                                                                                                                                                  |                      |                                                                    | 27                     | Level 03<br>410.00 mn                              |                     |  |  |  |  |
|                                                                                                                                                                                                  |                      |                                                                    | Leve                   | Level 02<br>585.00 mn<br>el Courtyaro<br>960.00 mn |                     |  |  |  |  |
| 0                                                                                                                                                                                                | 1 2                  | <u>3</u> 4 5m                                                      | <sup>etres</sup> FOR   | APPROVA                                            | ۱L                  |  |  |  |  |
| For 1:1                                                                                                                                                                                          | 00 scale             |                                                                    |                        |                                                    |                     |  |  |  |  |
| -                                                                                                                                                                                                | sed Section 3        | 3                                                                  | 16021                  | (03)008                                            |                     |  |  |  |  |
|                                                                                                                                                                                                  |                      | J                                                                  | JOB NUMBER             | (03)008<br>DRAWING NUMBER                          | G                   |  |  |  |  |
|                                                                                                                                                                                                  |                      | et Hospital for Children                                           | 27/03/2017             | As indicated                                       | - 1 ke V            |  |  |  |  |
|                                                                                                                                                                                                  | Foundation           |                                                                    | DATE                   | SCALE @ A3                                         |                     |  |  |  |  |
| Ansell &                                                                                                                                                                                         | Bailey LLP Chartered | Architects . 24-32 Stephenson Way . Londo                          | on . NW1 2HD . 020 738 | 70141 . architects@ans                             | ellandbailey.com    |  |  |  |  |
|                                                                                                                                                                                                  |                      | ANSE                                                               | ELL+                   | BAII                                               | _EY                 |  |  |  |  |