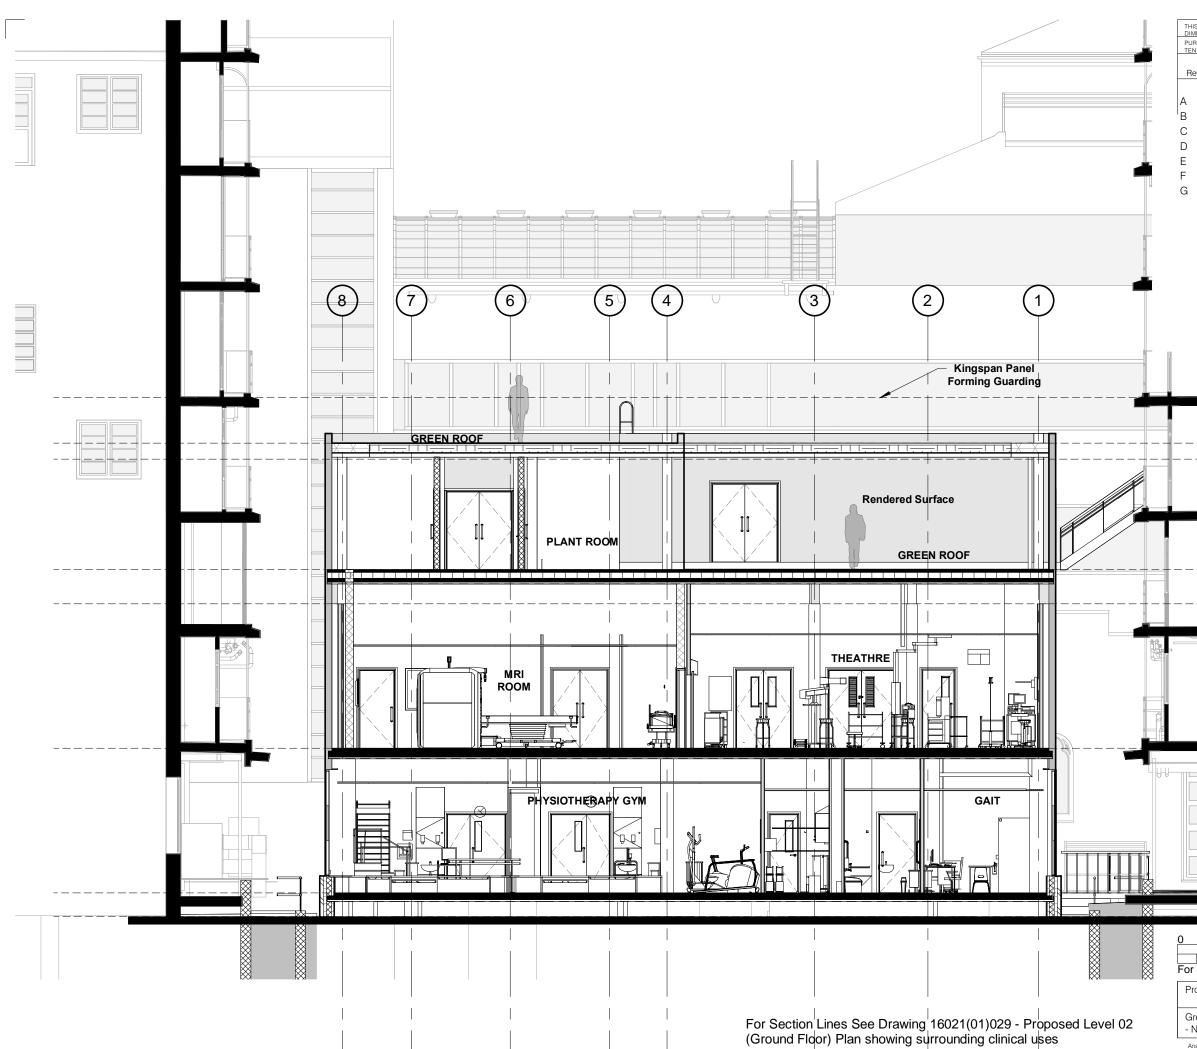

| THIS DRAWING IS PROTECTED BY COPYRIGHT - FIGURED DIMENSIONS ONLY TO BE TAKEN FROM THIS DRAWING.<br>DIMENSIONS TO BE CHECKED ON SITE AND ANY DISCREPANCIES REPORTED TO THE ARCHITECT IMMEDIATELY. |                      |                                                                    |                        |                                                    |                     |  |  |  |  |
|--------------------------------------------------------------------------------------------------------------------------------------------------------------------------------------------------|----------------------|--------------------------------------------------------------------|------------------------|----------------------------------------------------|---------------------|--|--|--|--|
|                                                                                                                                                                                                  |                      | OR COMMENT/ CO-ORDINATION B = I<br>UCTION F = FINAL DESIGN DRAWING | OR INFORMATION C       |                                                    |                     |  |  |  |  |
| Rev                                                                                                                                                                                              | Rev Date             | Revision Descri                                                    | ption                  | Drawn/<br>Checked                                  | Purpose of<br>Issue |  |  |  |  |
|                                                                                                                                                                                                  | 07/04/0047           |                                                                    |                        |                                                    |                     |  |  |  |  |
| B                                                                                                                                                                                                |                      | General Update<br>General Update                                   |                        | VS/MH<br>VS/MH                                     | A                   |  |  |  |  |
| C                                                                                                                                                                                                |                      | Pricing Issue                                                      |                        | VS/MH                                              | P                   |  |  |  |  |
| D                                                                                                                                                                                                |                      | For Planning                                                       |                        | VS/MH                                              | r<br>C              |  |  |  |  |
| E                                                                                                                                                                                                |                      | For Planning                                                       |                        | VS/MH                                              | P                   |  |  |  |  |
| F                                                                                                                                                                                                |                      | For Planning                                                       |                        | VS/MH                                              | P                   |  |  |  |  |
| G                                                                                                                                                                                                |                      | For comments                                                       |                        | FY/MH                                              | A                   |  |  |  |  |
|                                                                                                                                                                                                  |                      |                                                                    |                        | SECTION 1                                          |                     |  |  |  |  |
|                                                                                                                                                                                                  |                      |                                                                    | T                      | op Parape                                          | t                   |  |  |  |  |
|                                                                                                                                                                                                  |                      |                                                                    | 36                     | 685.00 mn                                          | า                   |  |  |  |  |
|                                                                                                                                                                                                  |                      |                                                                    |                        | Level Roo                                          | f                   |  |  |  |  |
|                                                                                                                                                                                                  |                      |                                                                    | 35                     | 485.00 mn                                          |                     |  |  |  |  |
|                                                                                                                                                                                                  |                      | ╾┥┝╼╾┽╵╴╴╴╴╴╴                                                      |                        | or Level 0                                         |                     |  |  |  |  |
|                                                                                                                                                                                                  |                      |                                                                    |                        |                                                    |                     |  |  |  |  |
|                                                                                                                                                                                                  |                      |                                                                    | 35                     | 060.00 mn                                          | า                   |  |  |  |  |
|                                                                                                                                                                                                  |                      |                                                                    |                        | Level 044<br>135.00 mn<br>Level 04<br>235.00 mn    |                     |  |  |  |  |
|                                                                                                                                                                                                  |                      |                                                                    | 27                     | Level 03<br>410.00 mn                              |                     |  |  |  |  |
|                                                                                                                                                                                                  |                      |                                                                    | Leve                   | Level 02<br>585.00 mn<br>el Courtyaro<br>960.00 mn |                     |  |  |  |  |
| 0                                                                                                                                                                                                | 1 2                  | <u>3</u> 4 5m                                                      | <sup>etres</sup> FOR   | APPROVA                                            | ۱L                  |  |  |  |  |
| For 1:1                                                                                                                                                                                          | 00 scale             |                                                                    |                        |                                                    |                     |  |  |  |  |
| -                                                                                                                                                                                                | sed Section 3        | 3                                                                  | 16021                  | (03)008                                            |                     |  |  |  |  |
|                                                                                                                                                                                                  |                      | J                                                                  | JOB NUMBER             | (03)008<br>DRAWING NUMBER                          | G                   |  |  |  |  |
|                                                                                                                                                                                                  |                      | et Hospital for Children                                           | 27/03/2017             | As indicated                                       | - 1 ke V            |  |  |  |  |
|                                                                                                                                                                                                  | Foundation           |                                                                    | DATE                   | SCALE @ A3                                         |                     |  |  |  |  |
| Ansell &                                                                                                                                                                                         | Bailey LLP Chartered | Architects . 24-32 Stephenson Way . Londo                          | on . NW1 2HD . 020 738 | 70141 . architects@ans                             | ellandbailey.com    |  |  |  |  |
|                                                                                                                                                                                                  |                      | ANSE                                                               | ELL+                   | BAII                                               | _EY                 |  |  |  |  |