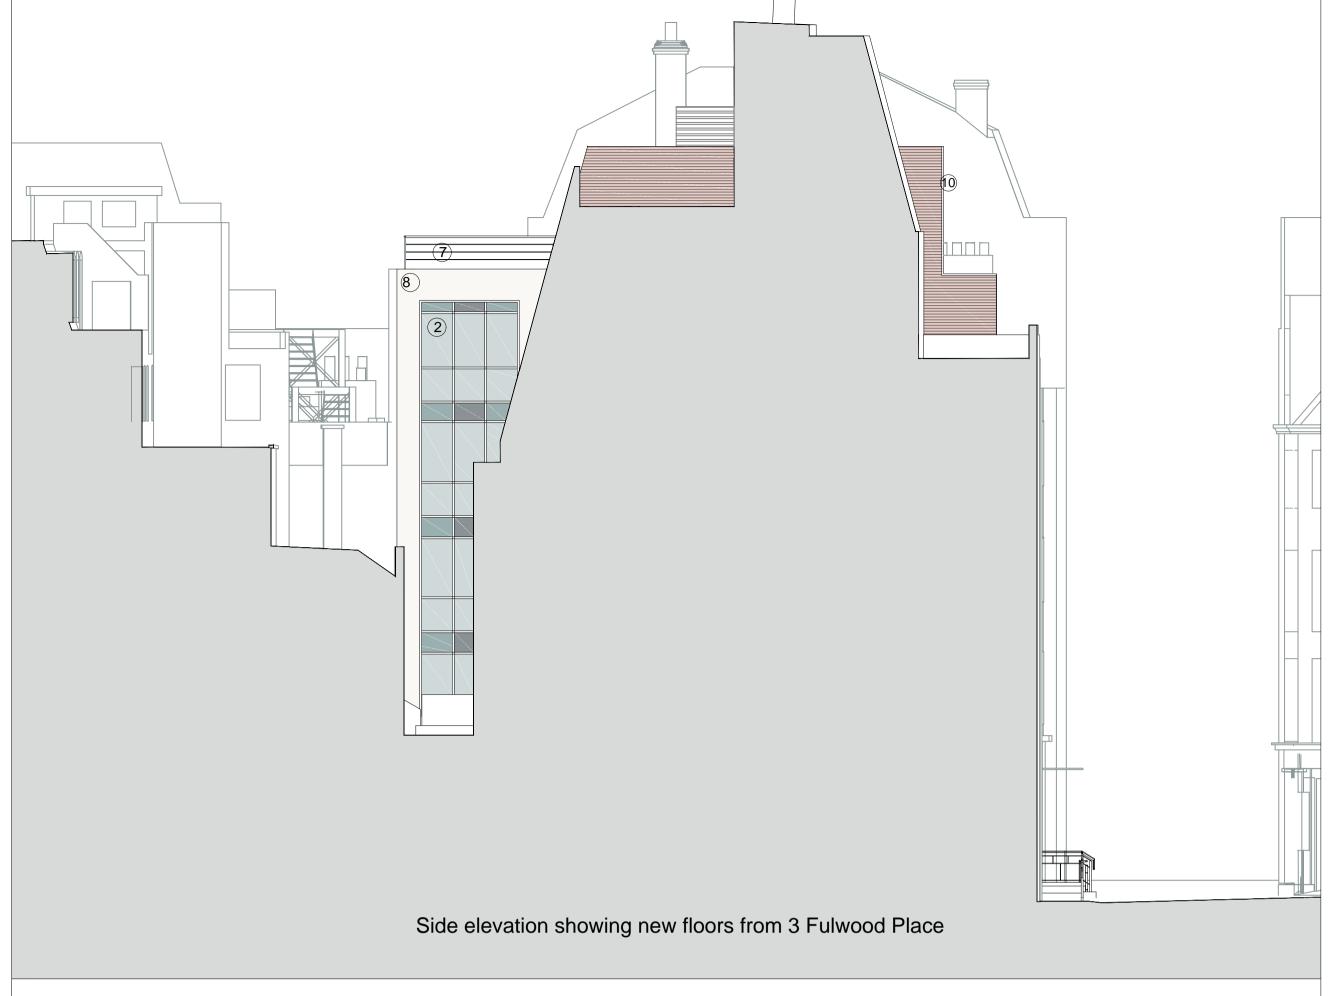

## Legend

- 1 Interlocking vertical Bronze cladding.
- New black colour self finish colour coated aluminium framed windows and curtain walling systems, with solar glass and opening lights, including doors at fifth floor level to access terrace areas
- Replacement double glazed aluminium framed windows to front elevation onto Fulwood Place and rear elevation in grey colour coated factory finish
- Propoprietary self finish through colour thin coat render system on insulation to rear elevation colour white
- Curved automated glass door lobby drum unit
- Remodelled entrance ramp and steps with balustrade system in colour coated black steel with stainless steel handrailing see drawing 220 for details
- Stainless steel balustrade to roof terraces see drawing 221 for details
- 8 New insulated render system.
- Brick slip infill panels. Brick to match existing.
- Brick finish to extension flank walls. Brick to match existing on and adjacent to site.