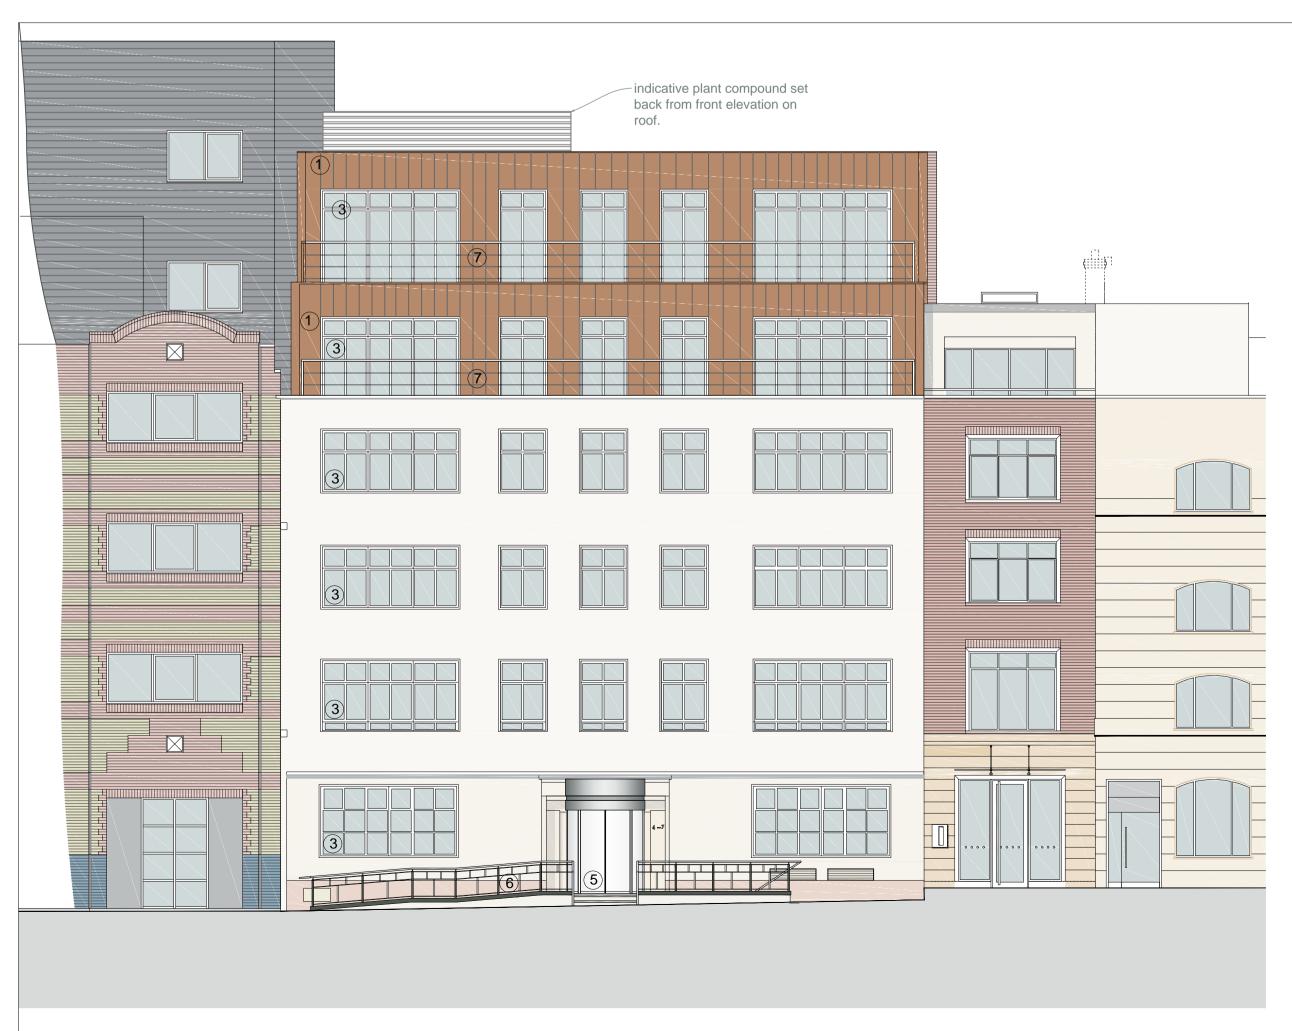

## Legend

- 1 Interlocking vertical Bronze cladding.
- New black colour self finish colour coated aluminium framed windows and curtain walling systems, with solar glass and opening lights, including doors at fifth floor level to access terrace areas
- Replacement double glazed aluminium framed windows to front elevation onto Fulwood Place and rear elevation in grey colour coated factory finish
- Propoprietary self finish through colour thin coat render system on insulation to rear elevation colour white
- Curved automated glass door lobby drum unit
- Remodelled entrance ramp and steps with balustrade system in colour coated black steel with stainless steel handrailing see drawing 220 for details
- Stainless steel balustrade to roof terraces see drawing 221 for details
- 8 New insulated render system.
- Brick slip infill panels. Brick to match existing.
- Brick finish to extension flank walls. Brick to match existing on and adjacent to site.