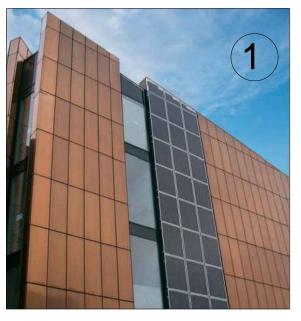

## Legend

- 1 Interlocking vertical Bronze cladding.
- New black colour self finish colour coated aluminium framed windows and curtain walling systems, with solar glass and opening lights, including doors at fifth floor level to access terrace areas
- Replacement double glazed aluminium framed windows to front elevation onto Fulwood Place and rear elevation in grey colour coated factory finish
- Propoprietary self finish through colour thin coat render system on insulation to rear elevation colour white
- Curved automated glass door lobby drum unit
- Remodelled entrance ramp and steps with balustrade system in colour coated black steel with stainless steel handrailing see drawing 220 for details
- Stainless steel balustrade to roof terraces see drawing 221 for details
- 8 New insulated render system.
- Brick slip infill panels. Brick to match existing.
- Brick finish to extension flank walls. Brick to match existing on and adjacent to site.