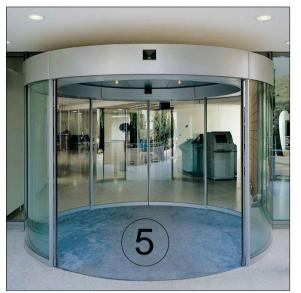

## Legend

- 1 Interlocking vertical Bronze cladding.
- New black colour self finish colour coated aluminium framed windows and curtain walling systems, with solar glass and opening lights, including doors at fifth floor level to access terrace areas
- Replacement double glazed aluminium framed windows to front elevation onto Fulwood Place and rear elevation in grey colour coated factory finish
- Propoprietary self finish through colour thin coat render system on insulation to rear elevation colour white
- Curved automated glass door lobby drum unit
- Remodelled entrance ramp and steps with balustrade system in colour coated black steel with stainless steel handrailing see drawing 220 for details
- Stainless steel balustrade to roof terraces see drawing 221 for details
- 8 New insulated render system.
- Brick slip infill panels. Brick to match existing.
- Brick finish to extension flank walls. Brick to match existing on and adjacent to site.