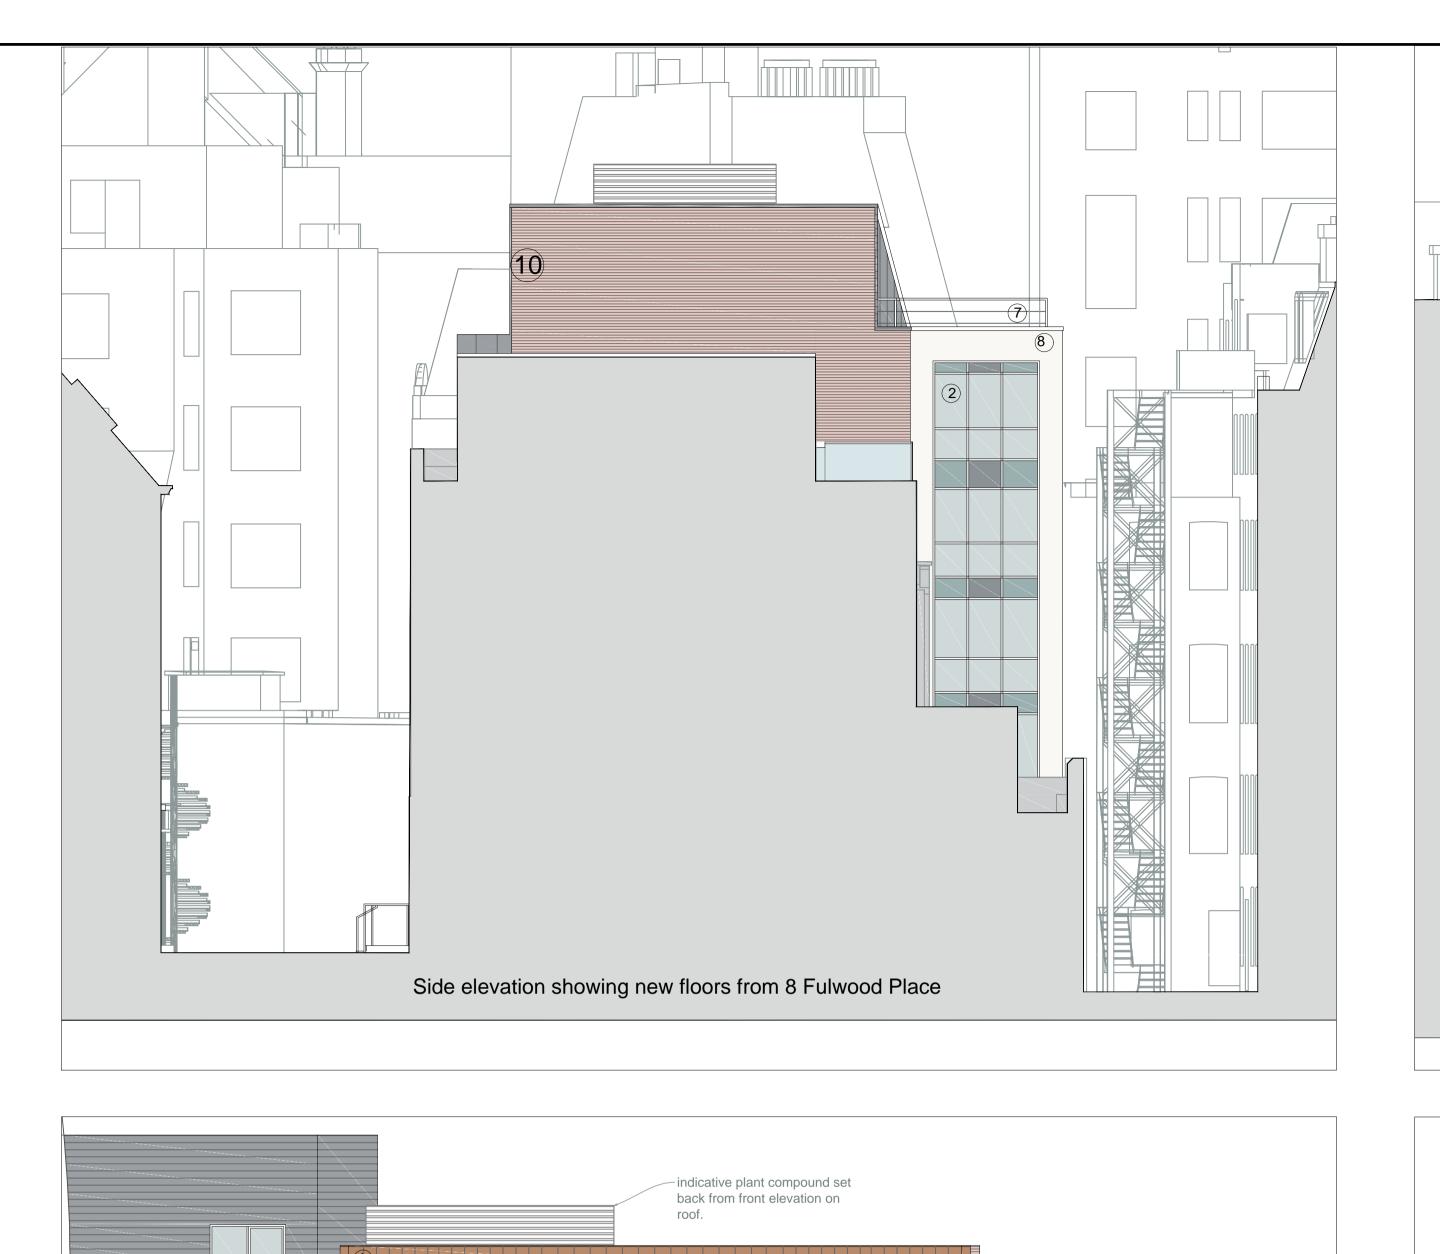

## Legend

- 1 Interlocking vertical Bronze cladding.
- New black colour self finish colour coated aluminium framed windows and curtain walling systems, with solar glass and opening lights, including doors at fifth floor level to access terrace areas
- Replacement double glazed aluminium framed windows to front elevation onto Fulwood Place and rear elevation in grey colour coated factory finish
- Propoprietary self finish through colour thin coat render system on insulation to rear elevation colour white
- Curved automated glass door lobby drum unit
- Remodelled entrance ramp and steps with balustrade system in colour coated black steel with stainless steel handrailing see drawing 220 for details
- Stainless steel balustrade to roof terraces see drawing 221 for details
- 8 New insulated render system.
- Brick slip infill panels. Brick to match existing.
- Brick finish to extension flank walls. Brick to match existing on and adjacent to site.