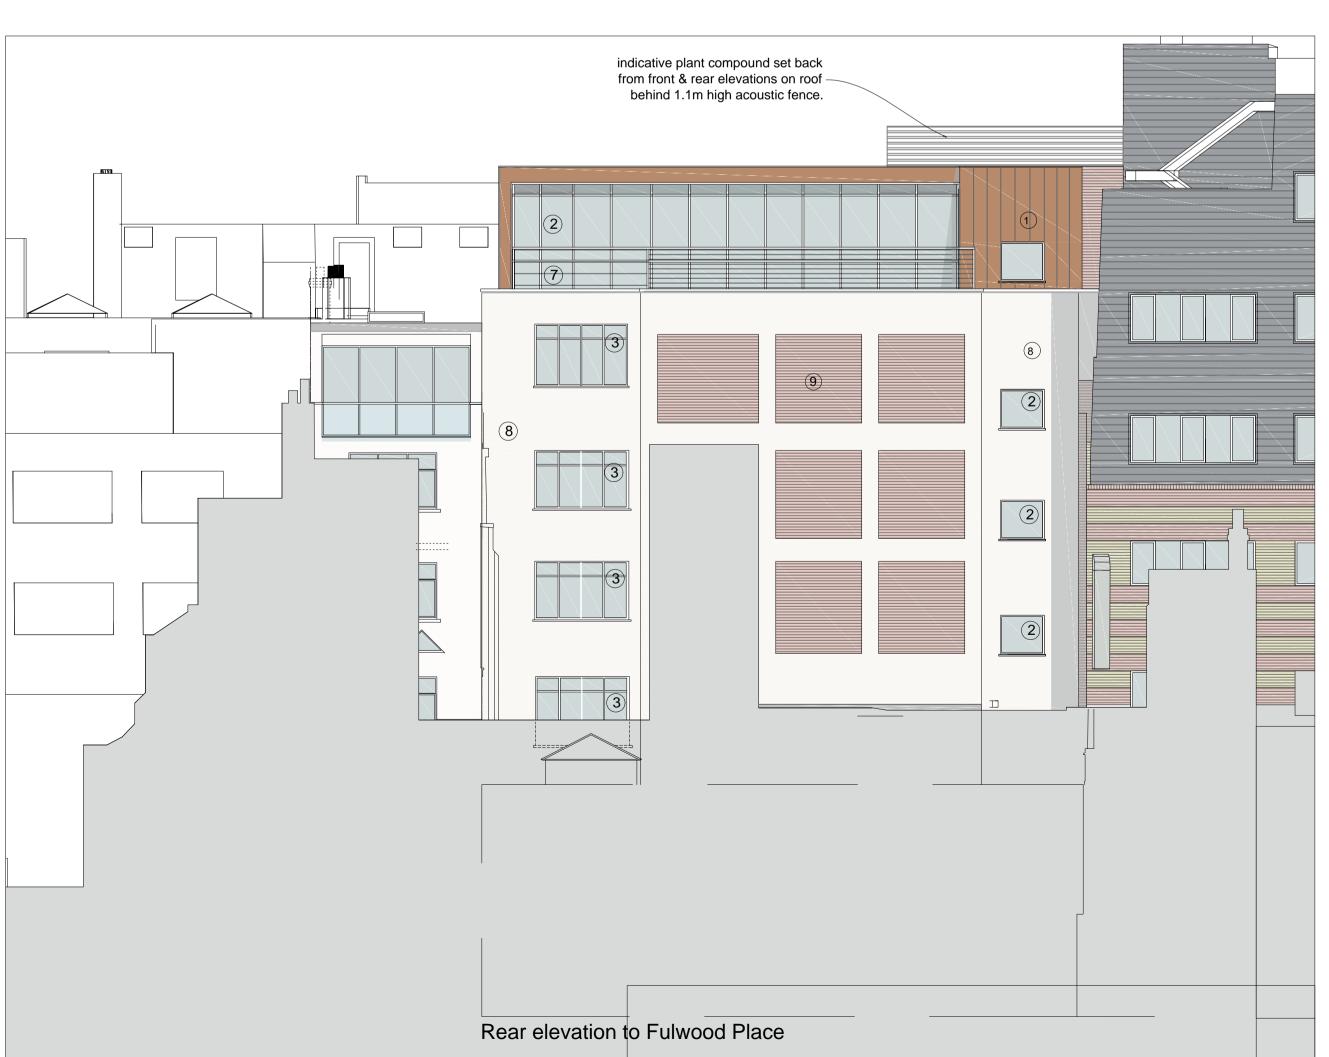

## Legend

- 1 Interlocking vertical Bronze cladding.
- New black colour self finish colour coated aluminium framed windows and curtain walling systems, with solar glass and opening lights, including doors at fifth floor level to access terrace areas
- Replacement double glazed aluminium framed windows to front elevation onto Fulwood Place and rear elevation in grey colour coated factory finish
- Propoprietary self finish through colour thin coat render system on insulation to rear elevation colour white
- Curved automated glass door lobby drum unit
- Remodelled entrance ramp and steps with balustrade system in colour coated black steel with stainless steel handrailing see drawing 220 for details
- Stainless steel balustrade to roof terraces see drawing 221 for details
- 8 New insulated render system.
- Brick slip infill panels. Brick to match existing.
- Brick finish to extension flank walls. Brick to match existing on and adjacent to site.