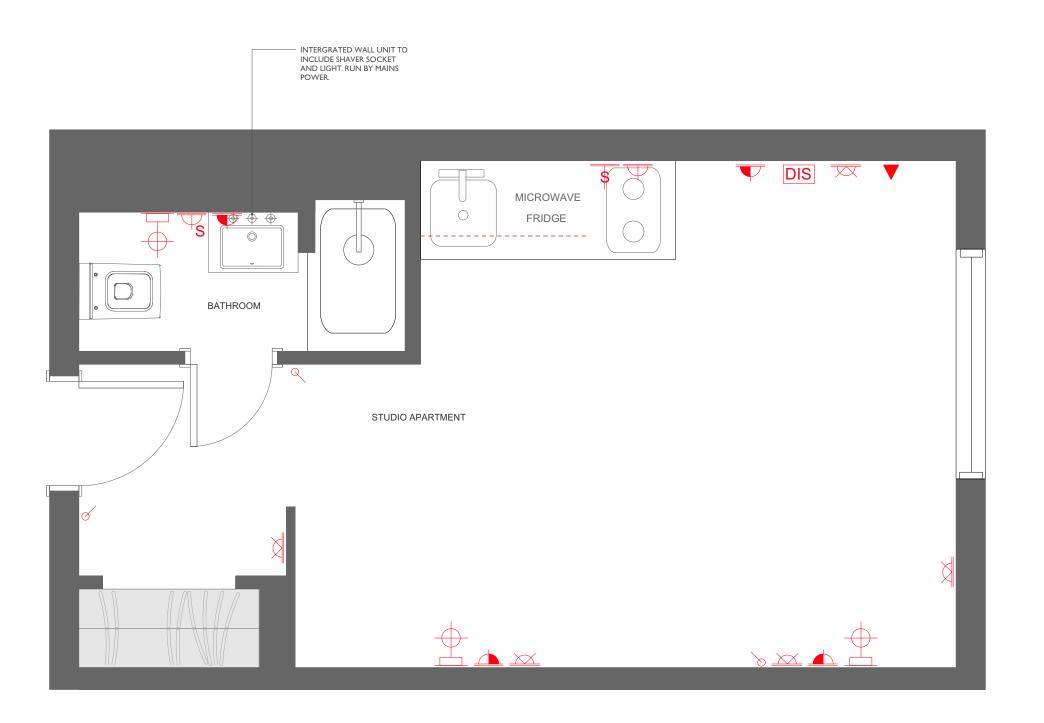

## **General Notes**

1. All dimensions to be checked on site

## ELECTRICAL LEGEND Low Level Lighting & Small Power

 LIGHT SWITCH (1200mm from FFL)

uth UNDER FLOOR HEATING CONTROL (1500mm from FFL) DOUBLE 13AMP OUTLET (Generally at 450mm from FFL)

WITH DOUBLE USB PROVISION - RECESSED MINI DOWNLIGHT WATERPROOF RECESSED MINI DOWNLIGHT

(Generally at 450mm from FFL)

SINGLE SOCKET 13Amp

5 AMP SOCKET

SHAVER SOCKET

DISPLAY (TV WALL MOUNT) PLUS
ALL ASSOCIATED SOCKETS

▲ DATA SOCKET - - LED TAPE

WALL LIGHT (1650mm from FFL)

08-03-18

Issued for Information

DESCRIPTION

LAMBART & BROWNE

First Floor B 38-48, Southwark Street, London, SE1 1UN W lambartandbrowne.com T +44(0)207 042 9050

**HOLLAMBY** 

**CUMBERLAND TERRACE STUDIO** 

LOW LEVEL ELECTRICAL

ORIGINAL SIZE A3

scale 1:25 @ A3 PURPOSE Information

March 2018

CTS/LLE/01

Do not scale this drawing. Use figured dimensions.

This drawing is copyright. Do not reproduce it without written permission.

Verify all dimensions on site before commencing any work or shop drawings.

Inform the architects before any work starts if this drawing exceeds the quantities in anyway.