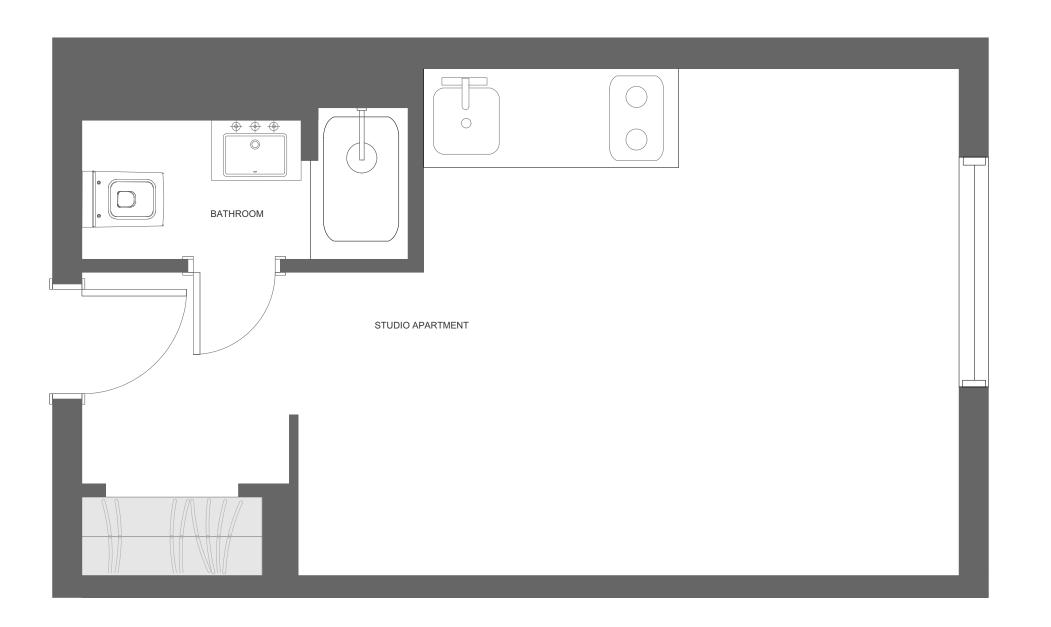

## General Notes

- 1. All dimensions to be checked on site
- 2. There are no alterations to be made to the existing structure

 /
 08-03-18
 Issued for Information

 REV.
 DATE
 DESCRIPTION

LAMBART & BROWNE

First Floor B 38-48, Southwark Street, London, SE1 1UN W lambartandbrowne.com T +44(0)207 042 9050

CLIENT

HOLLAMBY

PROJEC

**CUMBERLAND TERRACE STUDIO** 

DRAWING

PROPOSED PLAN

ORIGINAL SIZE

A3

1:25 @ A3

DATE

March 2018

SCALE

PURPOSE

Information

DRAWING NUMBER

CTS/PL/01

Do not scale this drawing. Use figured dimensions.

This drawing is copyright. Do not reproduce it without written permission.

Verify all dimensions on site before commencing any work or shop drawings.