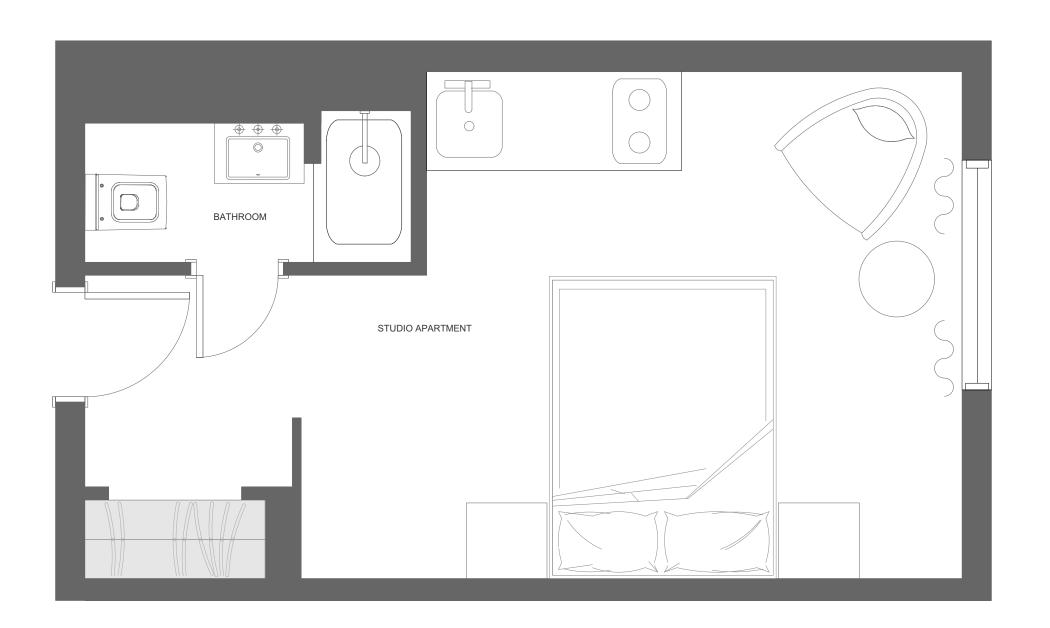

## 0 1 2 3 4 5 M FURNITURE PLAN Scale: 1:25

CLIENT

HOLLAMBY

PROJEC

**CUMBERLAND TERRACE STUDIO** 

DRAWING

FURNITURE PLAN

ORIGINAL SIZE SCALE PURPOSE Information

1:25 @ A3 Information