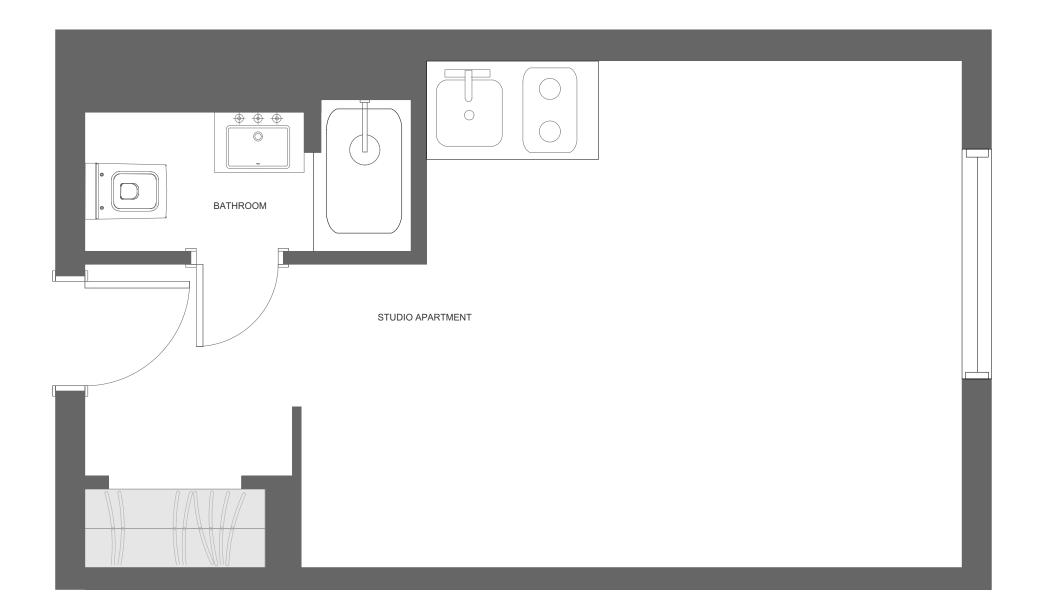

| 1. All dimensio          | ns to be checked on site                                     |                         |
|--------------------------|--------------------------------------------------------------|-------------------------|
|                          |                                                              |                         |
|                          |                                                              |                         |
|                          |                                                              |                         |
|                          |                                                              |                         |
|                          |                                                              |                         |
|                          |                                                              |                         |
|                          |                                                              |                         |
|                          |                                                              |                         |
|                          |                                                              |                         |
|                          |                                                              |                         |
|                          |                                                              |                         |
|                          |                                                              |                         |
|                          |                                                              |                         |
|                          |                                                              |                         |
|                          |                                                              |                         |
|                          |                                                              |                         |
|                          |                                                              |                         |
|                          |                                                              |                         |
|                          |                                                              |                         |
|                          |                                                              |                         |
| / 08-03-18               | Issued for Information                                       |                         |
| REV. DATE                | DESCRIPTION                                                  |                         |
|                          |                                                              |                         |
|                          |                                                              |                         |
|                          |                                                              |                         |
|                          |                                                              |                         |
| LA                       | MBART & BRC                                                  | WNE                     |
|                          |                                                              |                         |
| First Floor E<br>W lamba | 38-48, Southwark Street, Lond<br>rtandbrowne.com T +44(0)207 | on, SE1 1UN<br>042 9050 |
|                          |                                                              |                         |
|                          |                                                              |                         |
|                          |                                                              |                         |
| ROJECT<br>CUMBERLA       | ND TERRACE ST                                                | UDIO                    |
|                          |                                                              |                         |
| RAWING<br>EXISTING P     | LAN                                                          |                         |
|                          |                                                              |                         |
| RIGINAL SIZE             | scale<br>1:25 @ A3                                           | PURPOSE<br>Information  |
|                          | <b>—</b>                                                     |                         |
| ate<br>March 2018        | APPROVED<br>DN                                               | DRAWING NUMBER          |
|                          |                                                              |                         |
|                          |                                                              |                         |