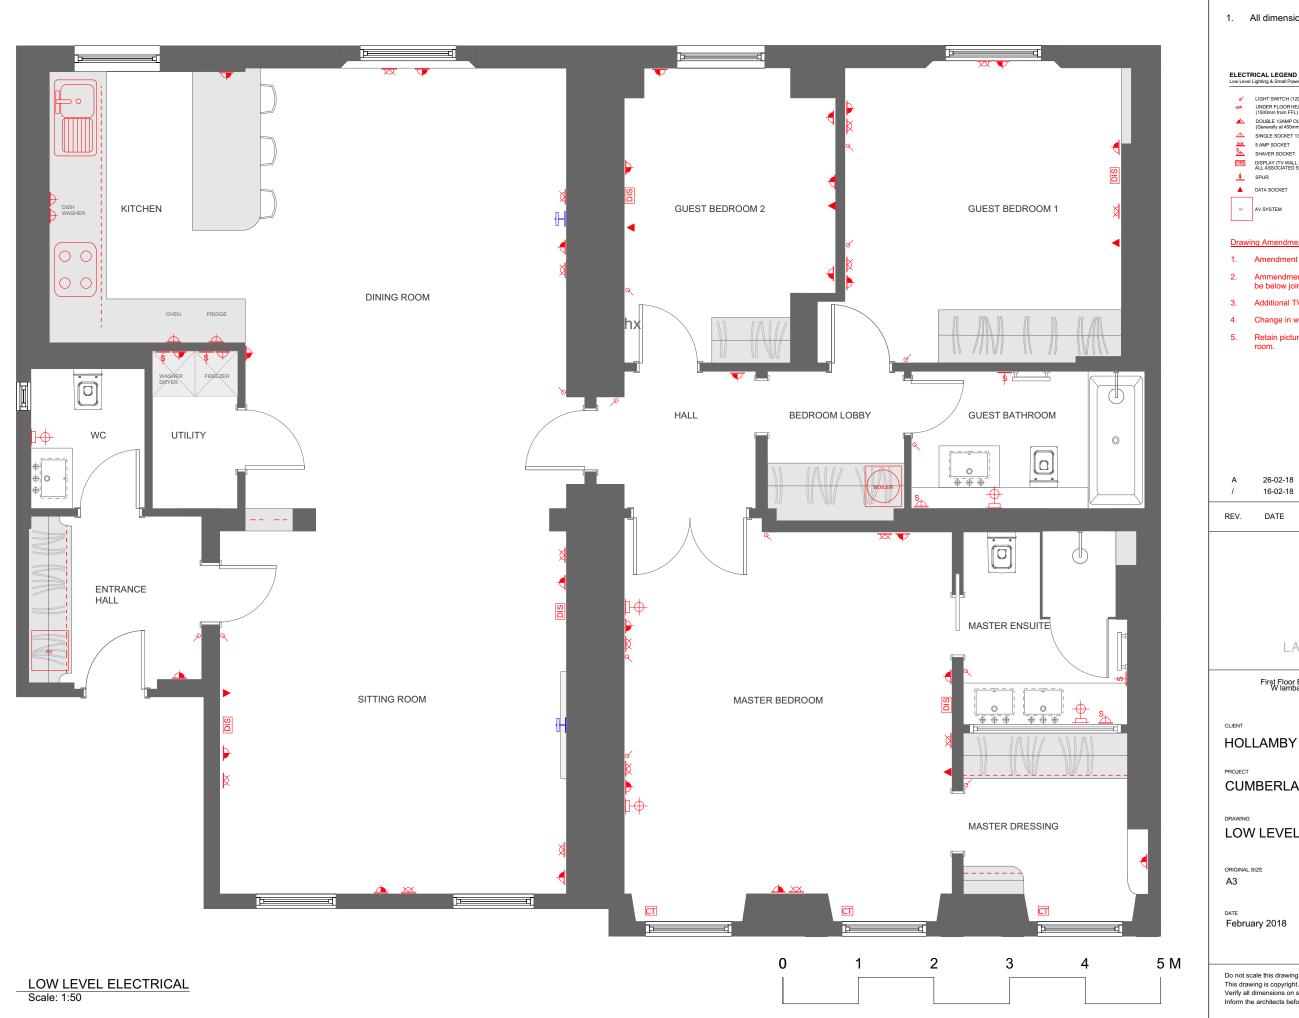

## **General Notes**

1. All dimensions to be checked on site

DOUBLE 13AMP OUTLET (Generally at 450mm from FFL) △ SINGLE SOCKET 13Amp

FLOOR DOUBLE SOCKET / 13 AMP FLOOR DOUBLE SOCKET / 13 AMP AND 5 AMP MOTORISED CURTAINS / BLINDS

5 AMP SOCKET
Shaver Socket DIS DISPLAY (TV WALL MOUNT) PLUS ALL ASSOCIATED SOCKETS \$ SPUR

LED TAPE WALL LIGHT (1650mm from FFL) DOUBLE 13AMP OUTLET (Generally at 450mm from FFL)

- RECESSED MINI DOWNLIGHT

▲ DATA SOCKET

→ WATERPROOF RECESSED MINI DOWNLIGHT PROVISION FOR PICTURE LIGHT (1650mm from FFL)

- 1. Amendment to internal hallway. Additional doorway added.
- Ammendment to joinery item in 'Master Dressing Room'. Socket to be below joinery finish height TBC.
- Additional TV socket in Sitting Room
- 4. Change in wall light placement in WC
- Retain picture light above fire place. Additional picture light in dining

26-02-18 Issued for Information 16-02-18 Issued for Information

DATE DESCRIPTION

LAMBART & BROWNE

First Floor B 38-48, Southwark Street, London, SE1 1UN W lambartandbrowne.com T+44(0)207 042 9050

**HOLLAMBY** 

**CUMBERLAND TERRACE** 

LOW LEVEL ELECTRICAL

1:50 @ A3

Information

February 2018

APPROVED DN

CT/LLE/01A

Do not scale this drawing. Use figured dimensions.

This drawing is copyright. Do not reproduce it without written permission.

Verify all dimensions on site before commencing any work or shop drawings. Inform the architects before any work starts if this drawing exceeds the quantities in anyway.