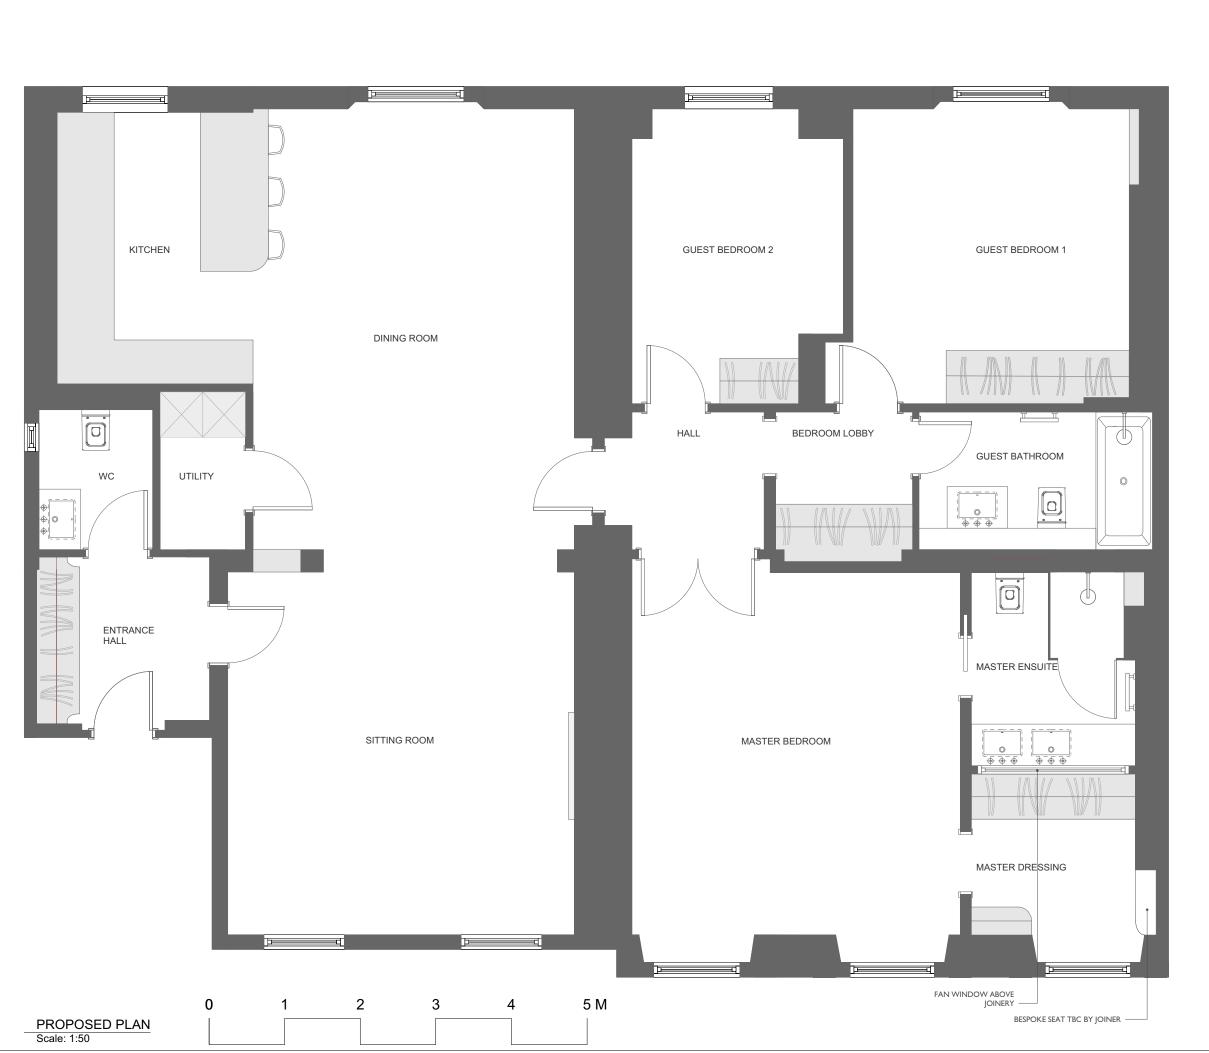

## **Drawing Amendments**

- 1. Amendment to internal hallway. Additional doorway added.
- 2. Ammendment to joinery item in 'Master Dressing Room'.

| В    | 26-02-18 | Issued for Information |  |
|------|----------|------------------------|--|
| Α    | 13-02-18 | Issued for Information |  |
| REV. | DATE     | DESCRIPTION            |  |

## PROPOSED PLAN

| ORIGINAL SIZE  A3 | scale<br>1:50 @ A3 | PURPOSE<br>Information      |
|-------------------|--------------------|-----------------------------|
| February 2018     | approved DN        | DRAWING NUMBER<br>CT/PL/01B |