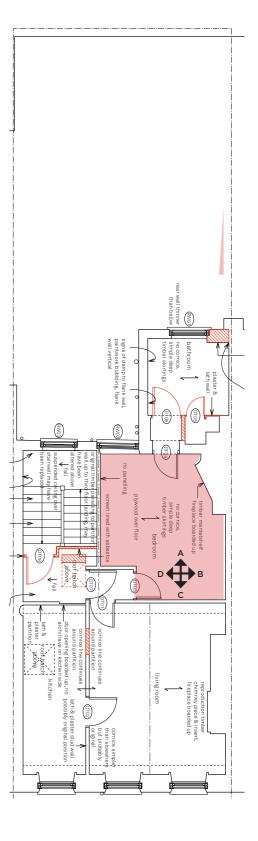

## 34 GREAT JAMES STREET NW8 OQG

17103 ROOM PHOTOGRAPHIC SURVEY

JANUARY 2018

Lower Ground Floor: rELG.01 Bathroom

Elevation A

Elevation C

Elevation B

Elevation D

**Existing Lower Ground Floor Key Plan** Not to scale

## Lower Ground Floor: rELG.01 Bathroom

Elevation A

Elevation C

Elevation B

Elevation D

Lower Ground Floor: rELG.01 Bathroom

Elevation A

Elevation C

Elevation B

Elevation D

**Existing Lower Ground Floor Key Plan** Not to scale

Lower Ground Floor: rELG.01 Bathroom

Elevation A

Elevation C

Elevation B

Elevation D

Lower Ground Floor: rELG.01 Bathroom

Elevation A

Elevation C

Elevation B

Elevation D

**Existing Lower Ground Floor Key Plan** Not to scale

## Lower Ground Floor: rELG.01 Bathroom

Elevation A

**Existing Lower Ground Floor Key Plan** Not to scale

Lower Ground Floor: rELG.01 Bathroom

Elevation A

**Existing Lower Ground Floor Key Plan** Not to scale