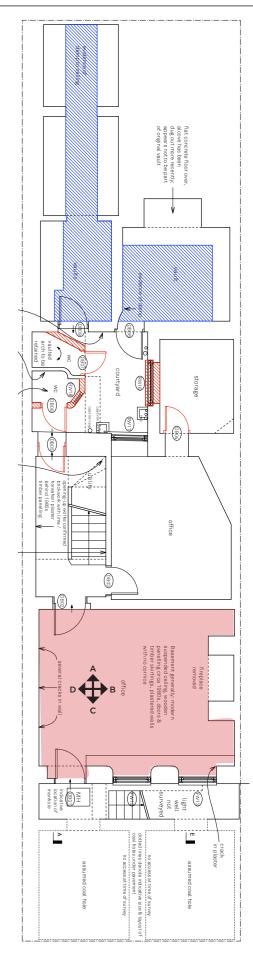

## 34 GREAT JAMES STREET NW8 OQG

17103 ROOM PHOTOGRAPHIC SURVEY

JANUARY 2018



Lower Ground Floor: rELG.01 Bathroom



Elevation A



Elevation C



Elevation B



Elevation D



**Existing Lower Ground Floor Key Plan** Not to scale



## Lower Ground Floor: rELG.01 Bathroom



Elevation A



Elevation C



Elevation B



Elevation D





Lower Ground Floor: rELG.01 Bathroom



Elevation A



Elevation C



Elevation B



Elevation D



**Existing Lower Ground Floor Key Plan** Not to scale



Lower Ground Floor: rELG.01 Bathroom



Elevation A



Elevation C



Elevation B



Elevation D







Lower Ground Floor: rELG.01 Bathroom



Elevation A



Elevation C



Elevation B



Elevation D



**Existing Lower Ground Floor Key Plan** Not to scale



## Lower Ground Floor: rELG.01 Bathroom



Elevation A



**Existing Lower Ground Floor Key Plan** Not to scale



Lower Ground Floor: rELG.01 Bathroom



Elevation A



**Existing Lower Ground Floor Key Plan** Not to