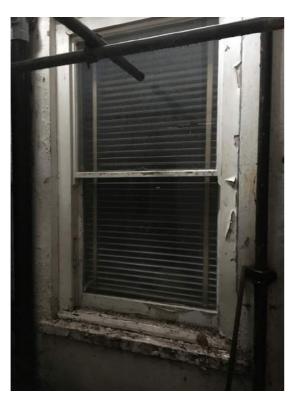

## 34 GREAT JAMES STREET NW8 OQG

17103 ROOM PHOTOGRAPHIC SURVEY

JANUARY 2018

Lower Ground Floor: rELG.01 Bathroom

Elevation A

Elevation C

Elevation B

Elevation D

## Lower Ground Floor: rELG.01 Bathroom

Elevation A

Elevation C

Elevation B

Elevation D

Lower Ground Floor: rELG.01 Bathroom

Elevation A

Elevation C