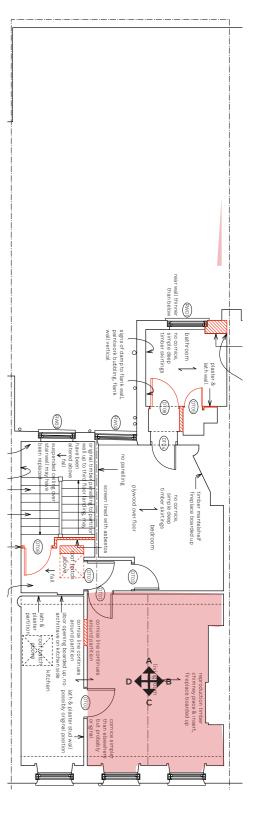

## 34 GREAT JAMES STREET NW8 OQG

17103 ROOM PHOTOGRAPHIC SURVEY

JANUARY 2018

Lower Ground Floor: rELG.01 Bathroom

Elevation A

Elevation C

Elevation B

Elevation D

**Existing Lower Ground Floor Key Plan** Not to scale

## Lower Ground Floor: rELG.01 Bathroom

Elevation A

Elevation C

Elevation B

Elevation D

Lower Ground Floor: rELG.01 Bathroom

Elevation A

Elevation C