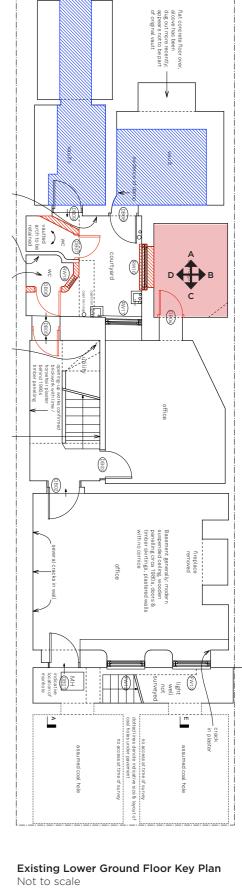

## 34 GREAT JAMES STREET NW8 OQG

17103 ROOM PHOTOGRAPHIC SURVEY

JANUARY 2018



Lower Ground Floor: rELG.01 Bathroom



Elevation A



Elevation C



Elevation B



Elevation D



**Existing Lower Ground Floor Key Plan** Not to scale



## Lower Ground Floor: rELG.01 Bathroom



Elevation A



Elevation C



Elevation B



Elevation D





Lower Ground Floor: rELG.01 Bathroom



Elevation A



Elevation C



Elevation B



Elevation D



**Existing Lower Ground Floor Key Plan** Not to scale



Lower Ground Floor: rELG.01 Bathroom



Elevation A



Elevation C



Elevation B



Elevation D







Lower Ground Floor: rELG.01 Bathroom



Elevation A



Elevation C



Elevation B



Elevation D



**Existing Lower Ground Floor Key Plan** Not to scale



## Lower Ground Floor: rELG.01 Bathroom



Elevation A



**Existing Lower Ground Floor Key Plan** Not to scale



Lower Ground Floor: rELG.01 Bathroom



Elevation A



**Existing Lower Ground Floor Key Plan** Not to scale





Elevation A



Elevation C



Elevation B



Elevation D



**Existing Ground Floor Key Plan**Not to scale





Elevation A



Elevation C



Elevation B



Elevation D



Fireplace



Architraves



**Existing Ground Floor Key Plan**Not to scale

10 of 33



Elevation A



Elevation C



Elevation B



Elevation D



Fireplace



**Existing Ground Floor Key Plan**Not to scale





Elevation A



Elevatio