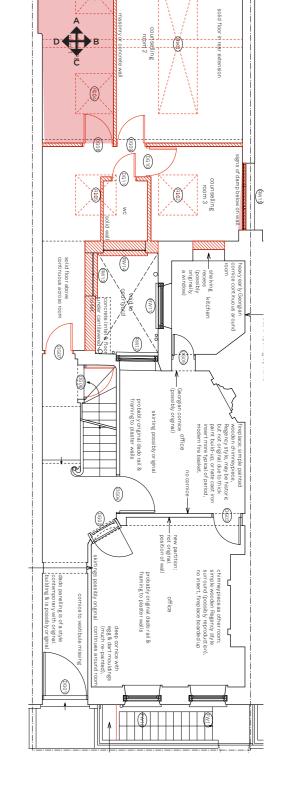

## 34 GREAT JAMES STREET NW8 OQG

17103 ROOM PHOTOGRAPHIC SURVEY

JANUARY 2018

Lower Ground Floor: rELG.01 Bathroom

Elevation A

Elevation C

Elevation B

Elevation D

**Existing Lower Ground Floor Key Plan** Not to scale

## Lower Ground Floor: rELG.01 Bathroom

Elevation A

Elevation C

Elevation B

Elevation D

Lower Ground Floor: rELG.01 Bathroom

Elevation A

Elevation C

Elevation B

Elevation D

**Existing Lower Ground Floor Key Plan** Not to scale

Lower Ground Floor: rELG.01 Bathroom

Elevation A

Elevation C

Elevation B

Elevation D

Lower Ground Floor: rELG.01 Bathroom

Elevation A

Elevation C

Elevation B

Elevation D

**Existing Lower Ground Floor Key Plan** Not to scale

## Lower Ground Floor: rELG.01 Bathroom

Elevation A

**Existing Lower Ground Floor Key Plan** Not to scale

Lower Ground Floor: rELG.01 Bathroom

Elevation A

**Existing Lower Ground Floor Key Plan** Not to scale