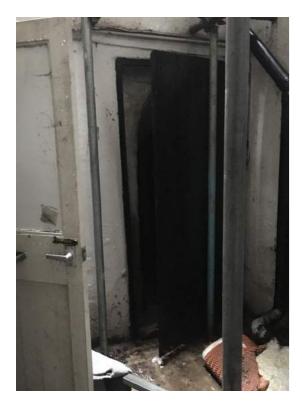

## 34 GREAT JAMES STREET NW8 OQG

17103 ROOM PHOTOGRAPHIC SURVEY

JANUARY 2018

Lower Ground Floor: rELG.01 Bathroom

Elevation A

Elevation C

Elevation B

Elevation D

## Lower Ground Floor: rELG.01 Bathroom

Elevation A

Elevation C

Elevation B

Elevation D

Lower Ground Floor: rELG.01 Bathroom

Elevation A

Elevation C