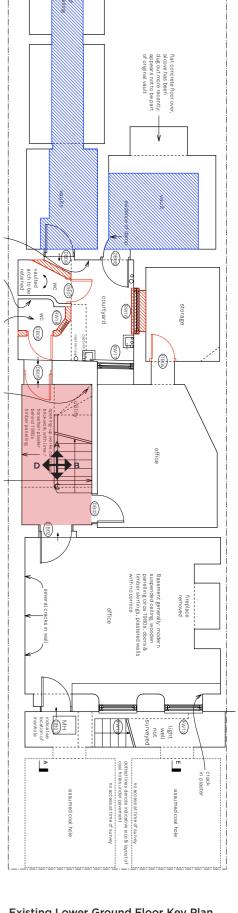

## 34 GREAT JAMES STREET NW8 OQG

17103 ROOM PHOTOGRAPHIC SURVEY

JANUARY 2018



Lower Ground Floor: rELG.01 Bathroom



Elevation A



Elevation C



Elevation B



Elevation D



**Existing Lower Ground Floor Key Plan** Not to scale



## Lower Ground Floor: rELG.01 Bathroom



Elevation A



Elevation C



Elevation B



Elevation D





Lower Ground Floor: rELG.01 Bathroom



Elevation A



Elevation C



Elevation B



Elevation D



**Existing Lower Ground Floor Key Plan** Not to scale



Lower Ground Floor: rELG.01 Bathroom



Elevation A



Elevation C



Elevation B



Elevation D







Lower Ground Floor: rELG.01 Bathroom



Elevation A



Elevation C



Elevation B



Elevation D



**Existing Lower Ground Floor Key Plan** Not to scale



## Lower Ground Floor: rELG.01 Bathroom



Elevation A



**Existing Lower Ground Floor Key Plan** Not to scale



Lower Ground Floor: rELG.01 Bathroom



Elevation A



**Existing Lower Ground Floor Key Plan** Not to scale





Elevation A



Elevation C



Elevation B



Elevation D



**Existing Ground Floor Key Plan**Not to scale





Elevation A



Elevation C



Elevation B



Elevation D



Fireplace



Architraves



**Existing Ground Floor Key Plan**Not to scale

10