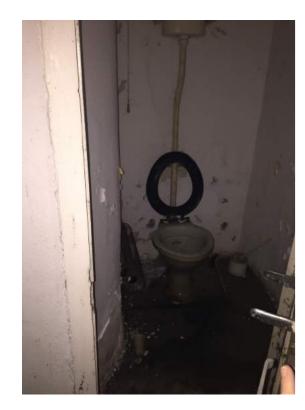

## 34 GREAT JAMES STREET NW8 OQG

17103 ROOM PHOTOGRAPHIC SURVEY

JANUARY 2018

Lower Ground Floor: rELG.01 Bathroom

Elevation A

Elevation C

Elevation B

Elevation D

## Lower Ground Floor: rELG.01 Bathroom

Elevation A

Elevation C

Elevation B

Elevation D

Lower Ground Floor: rELG.01 Bathroom

Elevation A

Elevation C