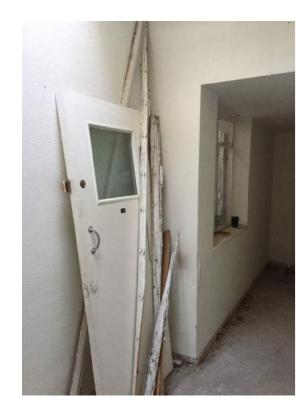

## 34 GREAT JAMES STREET NW8 OQG

17103 ROOM PHOTOGRAPHIC SURVEY

JANUARY 2018

Lower Ground Floor: rELG.01 Bathroom

Elevation A

Elevation C

Elevation B

Elevation D

## Lower Ground Floor: rELG.01 Bathroom

Elevation A

Elevation C

Elevation B

Elevation D

Lower Ground Floor: rELG.01 Bathroom

Elevation A

Elevation C

Elevation B

Elevation D

**Existing Lower Ground Floor Key Plan** Not to scale

Lower Ground Floor: rELG.01 Bathroom

Elevation A

Elevation C

Elevation B

Elevation D

Lower Ground Floor: rELG.01 Bathroom

Elevation A

Elevation C

Elevation B

Elevation D

**Existing Lower Ground Floor Key Plan** Not to scale

## Lower Ground Floor: rELG.01 Bathroom

Elevation A

**Existing Lower Ground Floor Key Plan** Not to scale

Lower Ground Floor: rELG.01 Bathroom

Elevation A

**Existing Lower Ground Floor Key Plan** Not to scale