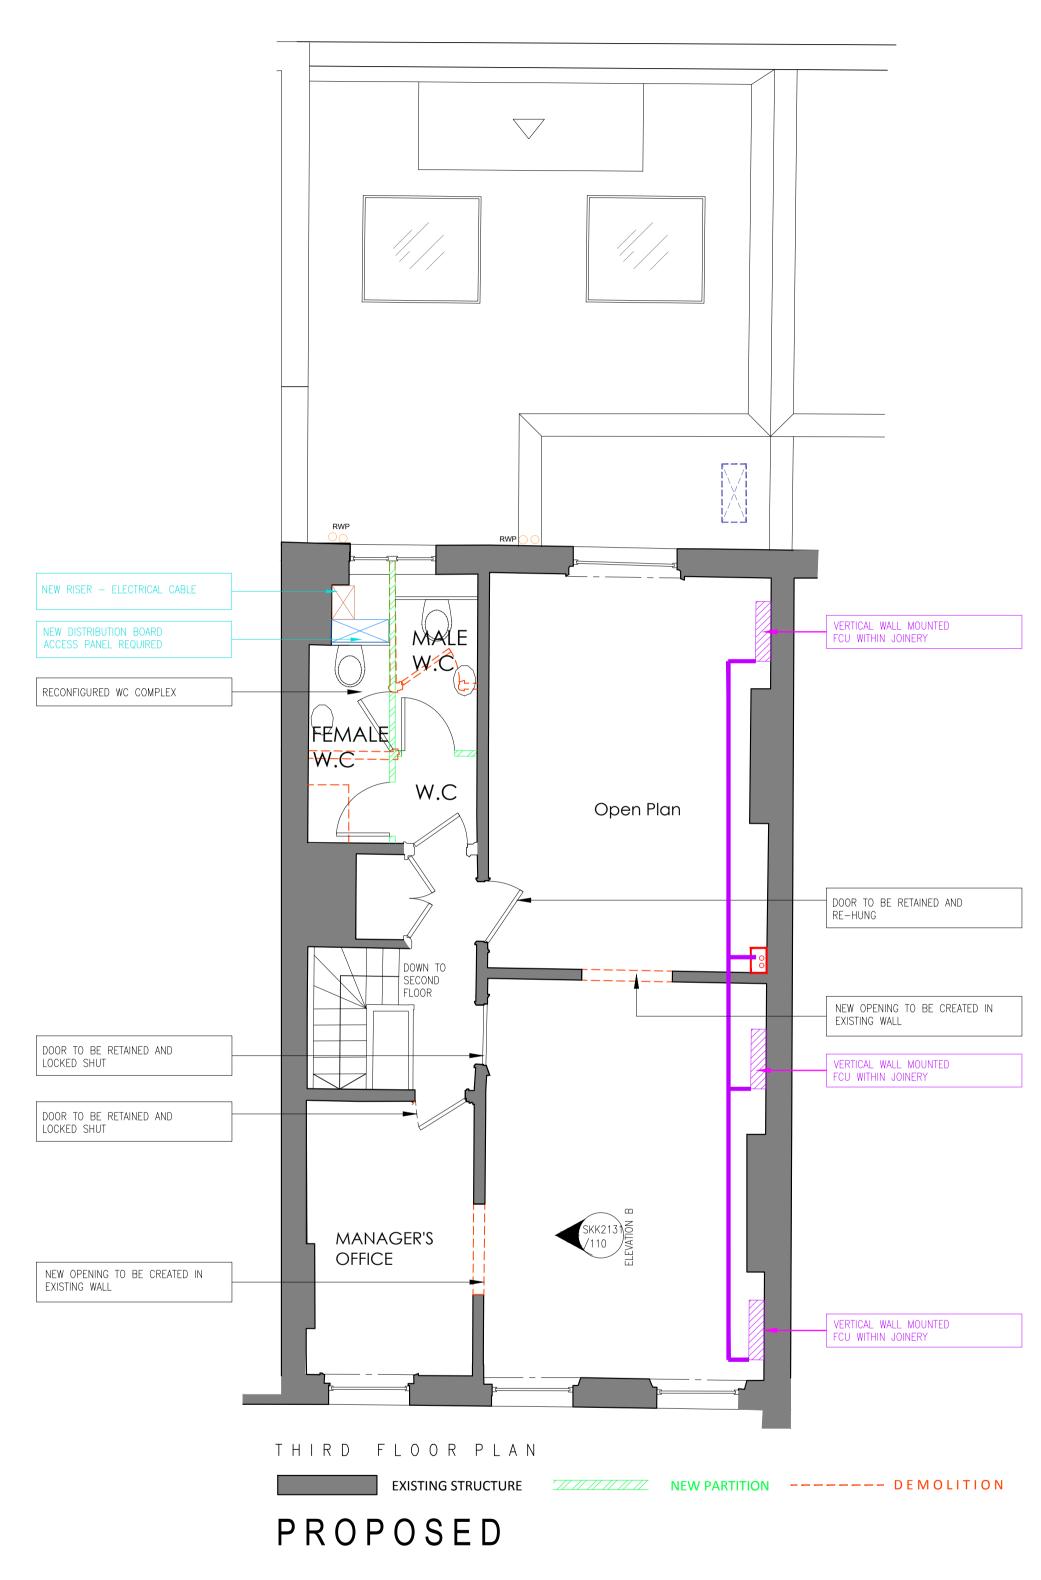

|--|

| LEGEND – MECHANICAL SERVICES |                             |  |  |  |  |
|------------------------------|-----------------------------|--|--|--|--|
|                              | NEW FAN COIL UNIT           |  |  |  |  |
|                              | NEW PIPEWORK AT LOW LEVEL   |  |  |  |  |
|                              | NEW PIPEWORK AT HIGH LEVEL  |  |  |  |  |
| LEGEND – ELECTRICAL          |                             |  |  |  |  |
|                              | RISER FOR ELECTRICAL CABLES |  |  |  |  |

ELECTRICAL DISTRIBUTION BOARD

| F                                            | 22/02/18  | ISSUED FOR PL |          |         | VP      |  |
|----------------------------------------------|-----------|---------------|----------|---------|---------|--|
| D                                            | 06/11/17  | ISSUED FOR FL |          | UNCIL   | VP      |  |
| C                                            | 25/10/17  | ISSUED FOR PS |          |         | VP      |  |
| В                                            | 31/08/17  | ISSUED TO CAN |          | UNCIL   | VP      |  |
| А                                            | 25/08/17  | ISSUED FOR CC | MMENTS   |         | VP      |  |
| REV.                                         | DATE      | PURPOSE       |          |         | DRAWN   |  |
| CLIENT                                       | PSG       | GLOBAL        |          |         |         |  |
| PROJEC <sup>-</sup>                          | ⊺ 28 FI   | TZROY SQUA    | RE       |         |         |  |
| TITLE                                        |           | TING & PROP   |          |         |         |  |
|                                              | THIR      | D FLOOR PLA   | NS       |         |         |  |
|                                              |           |               |          | 0000    |         |  |
| REVISIC                                      |           | SKK21         | 31/105   |         | 50 @ A1 |  |
| F                                            | DATE<br>A | UG '17        | VN<br>VP | CHECKED | APF     |  |
|                                              |           |               |          |         |         |  |
|                                              |           | S             | e n      | ]       |         |  |
|                                              |           | KE            | e n      |         |         |  |
| K C N<br>Design                              |           |               |          |         |         |  |
| INTERIOR, ARCHITECTURAL & RETAIL DESIGN      |           |               |          |         |         |  |
| The Mill                                     |           |               |          |         |         |  |
| Stortford Road<br>Hatfield Heath<br>CM22 7DL |           |               |          |         |         |  |
| Tel: 01279 873010<br>www.senkenken.com       |           |               |          |         |         |  |