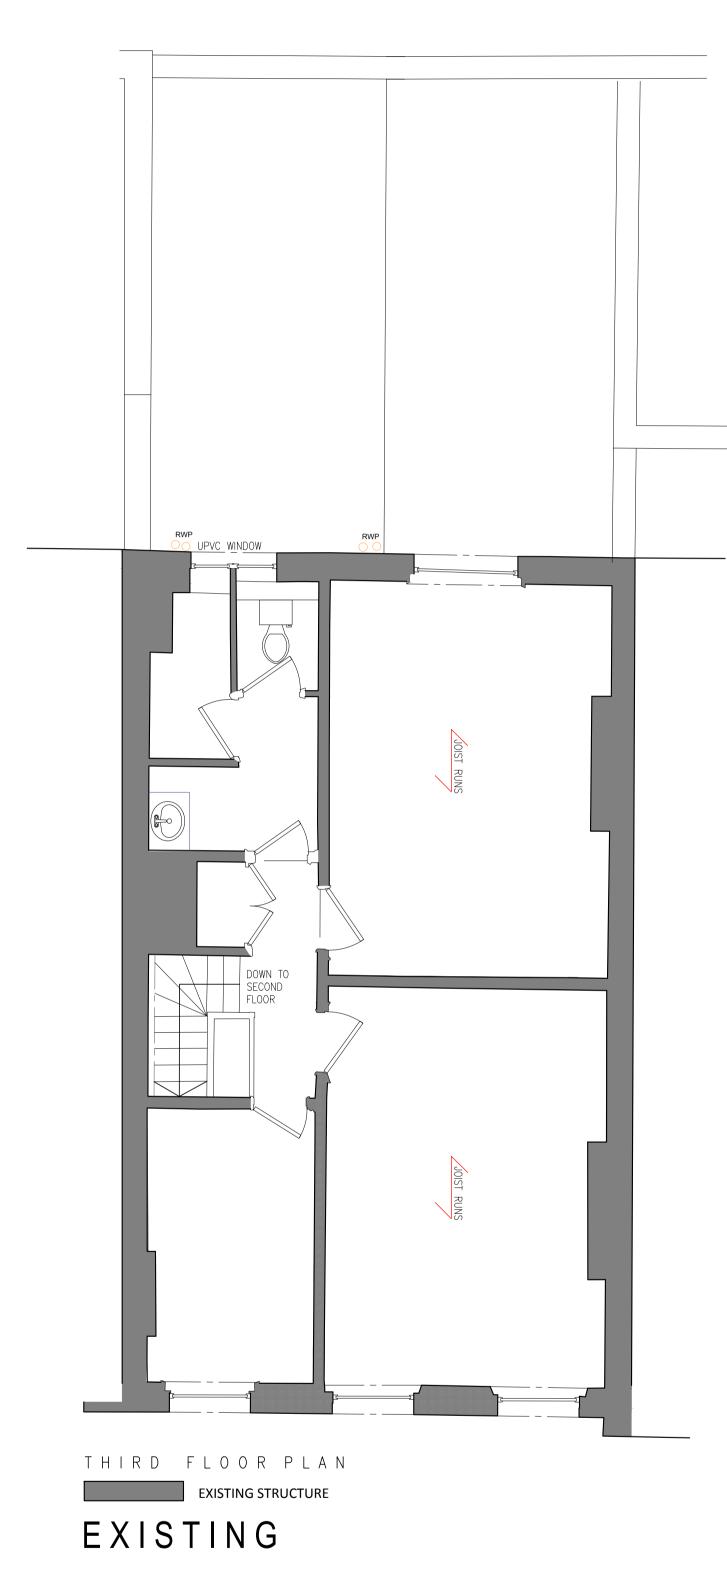

|--|

| LEGEND – MECHANICAL SERVICES |                             |  |  |  |  |
|------------------------------|-----------------------------|--|--|--|--|
|                              | NEW FAN COIL UNIT           |  |  |  |  |
|                              | NEW PIPEWORK AT LOW LEVEL   |  |  |  |  |
|                              | NEW PIPEWORK AT HIGH LEVEL  |  |  |  |  |
| LEGEND – ELECTRICAL          |                             |  |  |  |  |
|                              | RISER FOR ELECTRICAL CABLES |  |  |  |  |