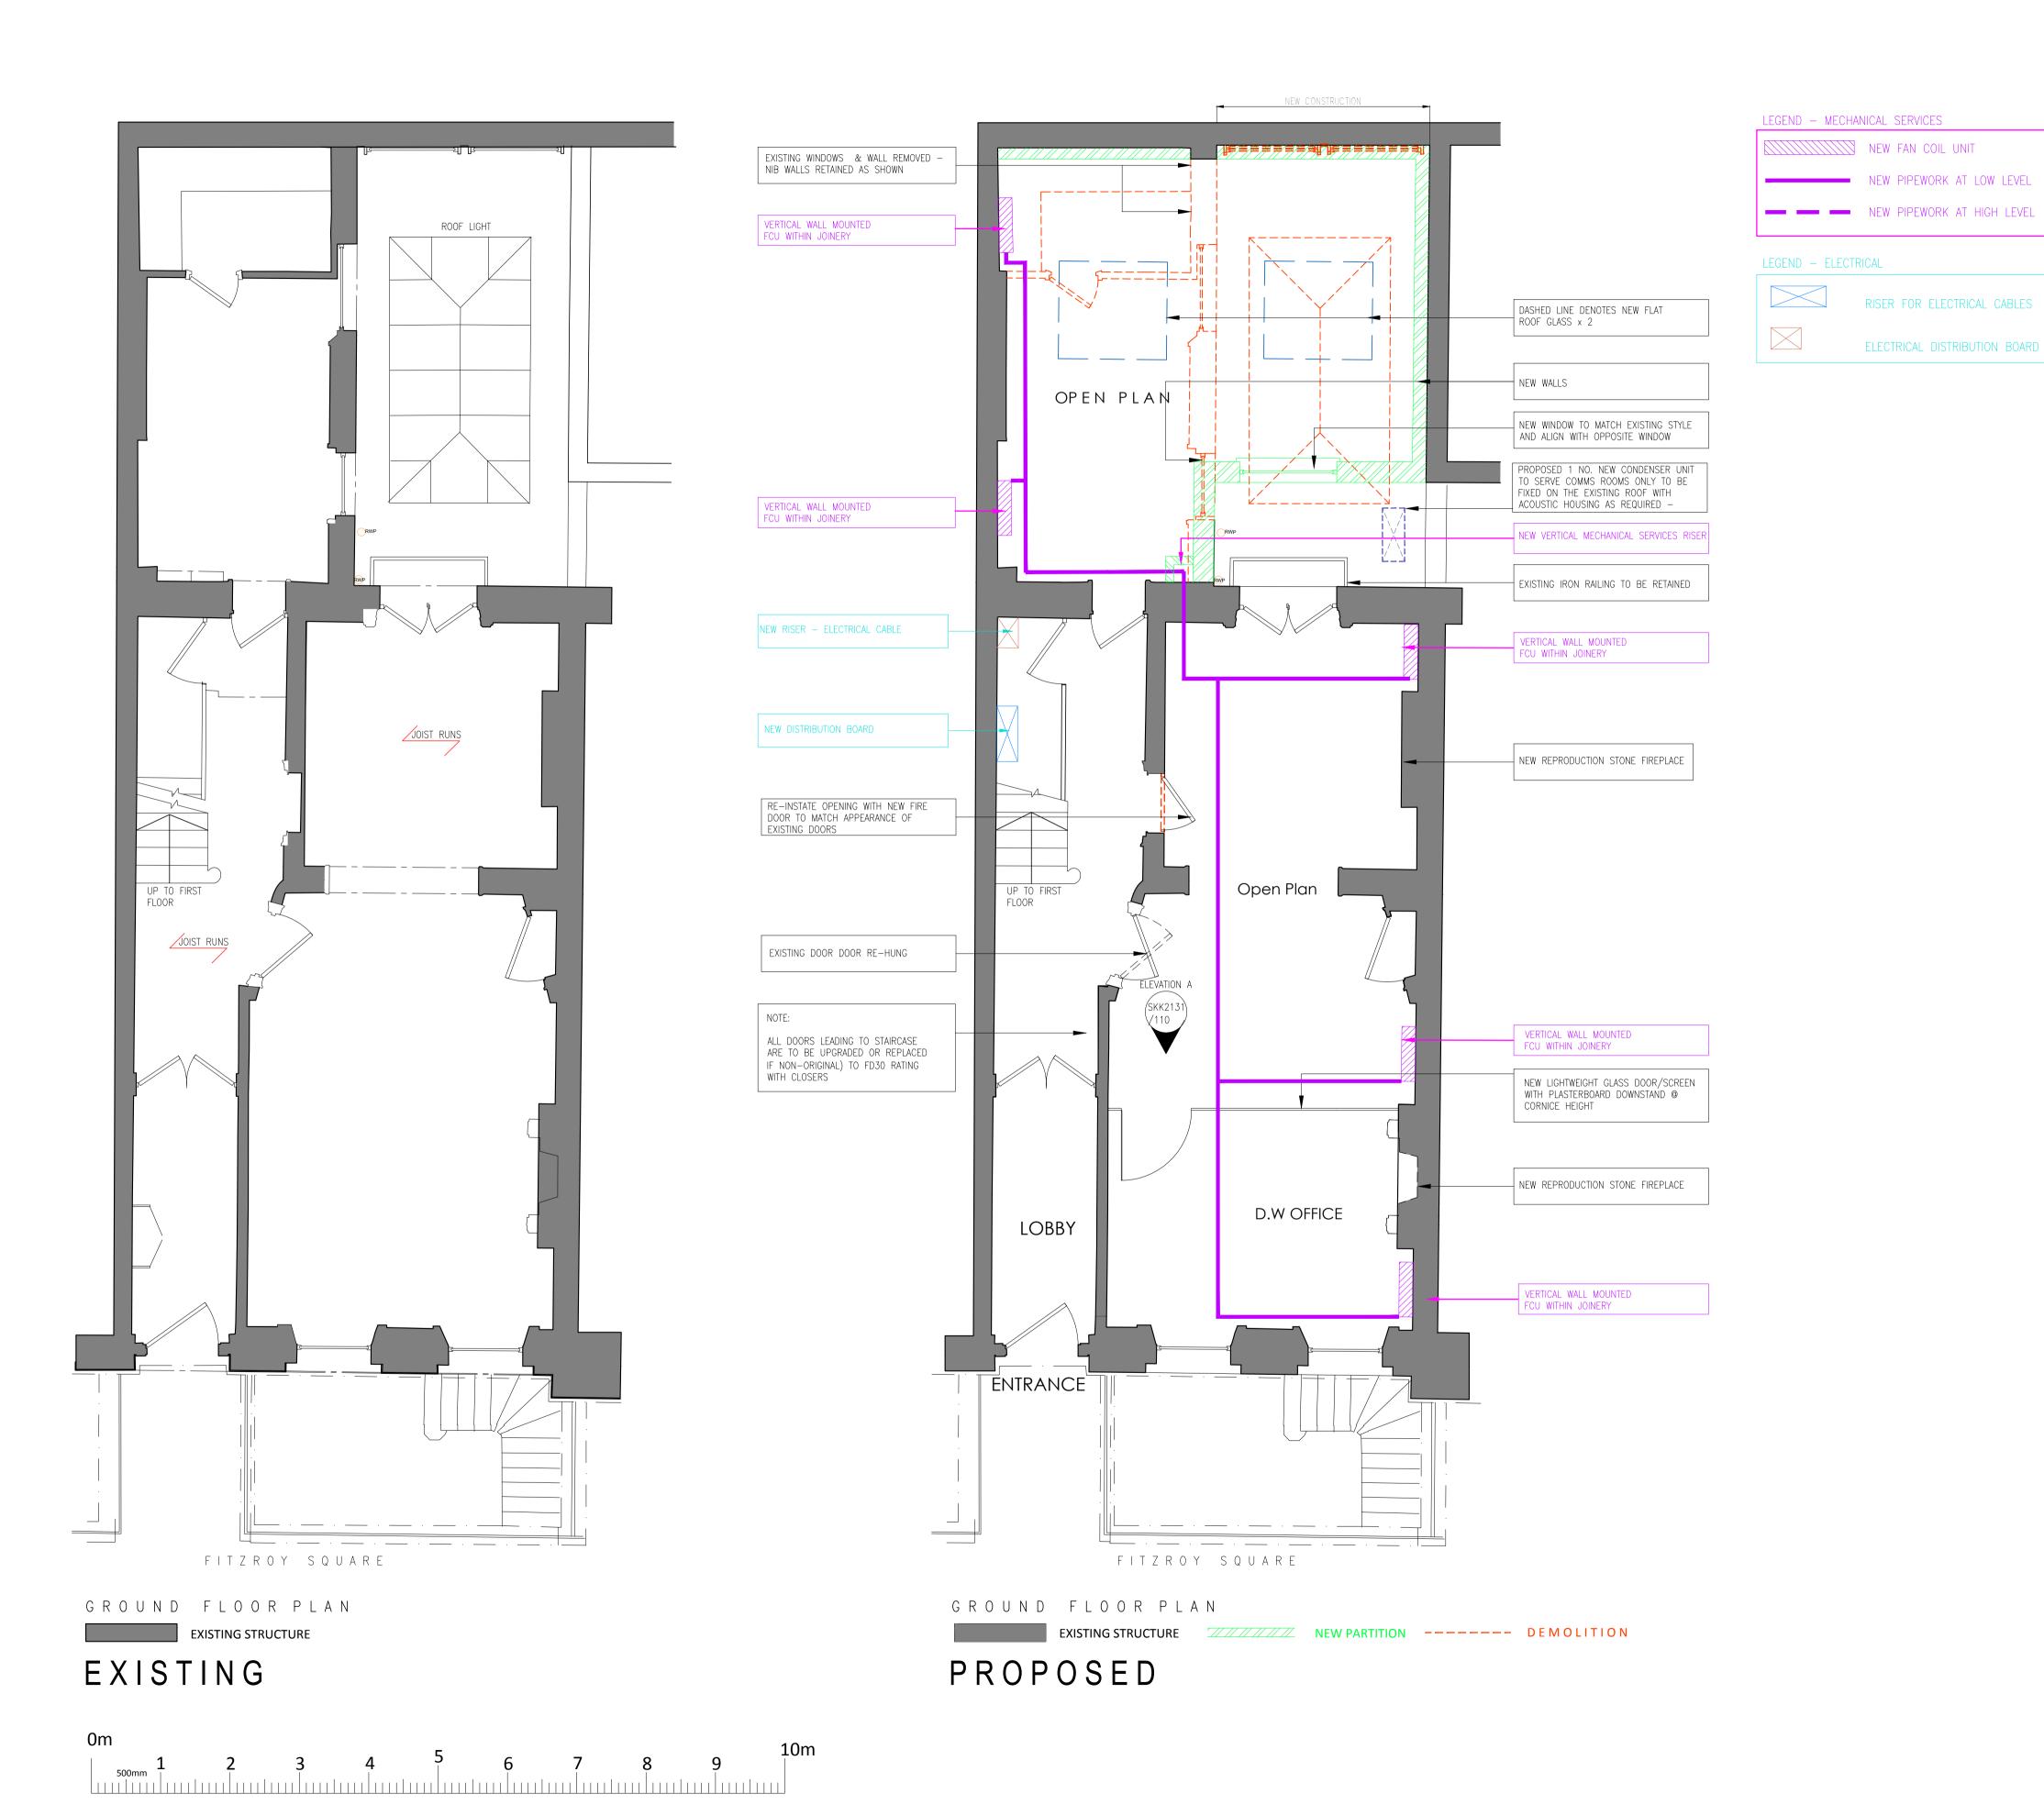

REV. DATE PURPOSE CLIENT PSG GLOBAL PROJECT 28 FITZROY SQUARE TITLE EXISTING & PROPOSED GROUND FLOOR PLANS

REVISION DWG No. SKK2131/102 SCALE 1:50 @ A1

s e

DESIGN

NTERIOR, ARCHITECTURAL & RETAIL DESIGN

Stortford Road Hatfield Heath CM22 7DL Tel: 01279 873010 www.senkenken.com

NEW PIPEWORK AT LOW LEVEL

RISER FOR ELECTRICAL CABLES

ELECTRICAL DISTRIBUTION BOARD