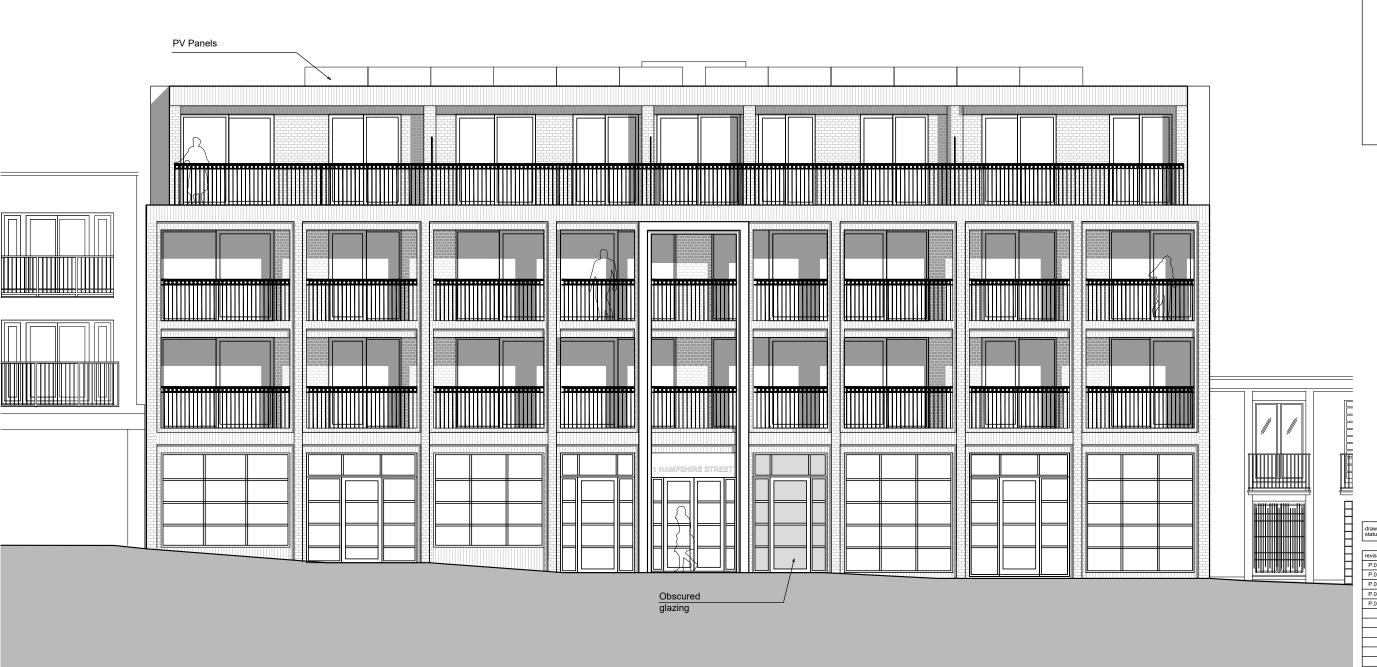

SADAarchitecture

P: 1st Floor, 26C George Street, St. Albans, AL3 4ES

E: letterbox@sada-architecture.com

W: www.sada-architecture.com

T: 01727 860810

| project: 17-010 - 1 Hampshire Street, London NW5 2TE | drawing: PROPOSED FRONT ELEVATION (North) | date: 23.01.17 | drawn by: LM | check: CC | scale: 1.1100 @ A3 | drwg no: 510 | rev. no: P.05 | © Copyright: This drawing or design may not be reproduced without permission.

PROPOSED ELEVATION SCALE 1:100