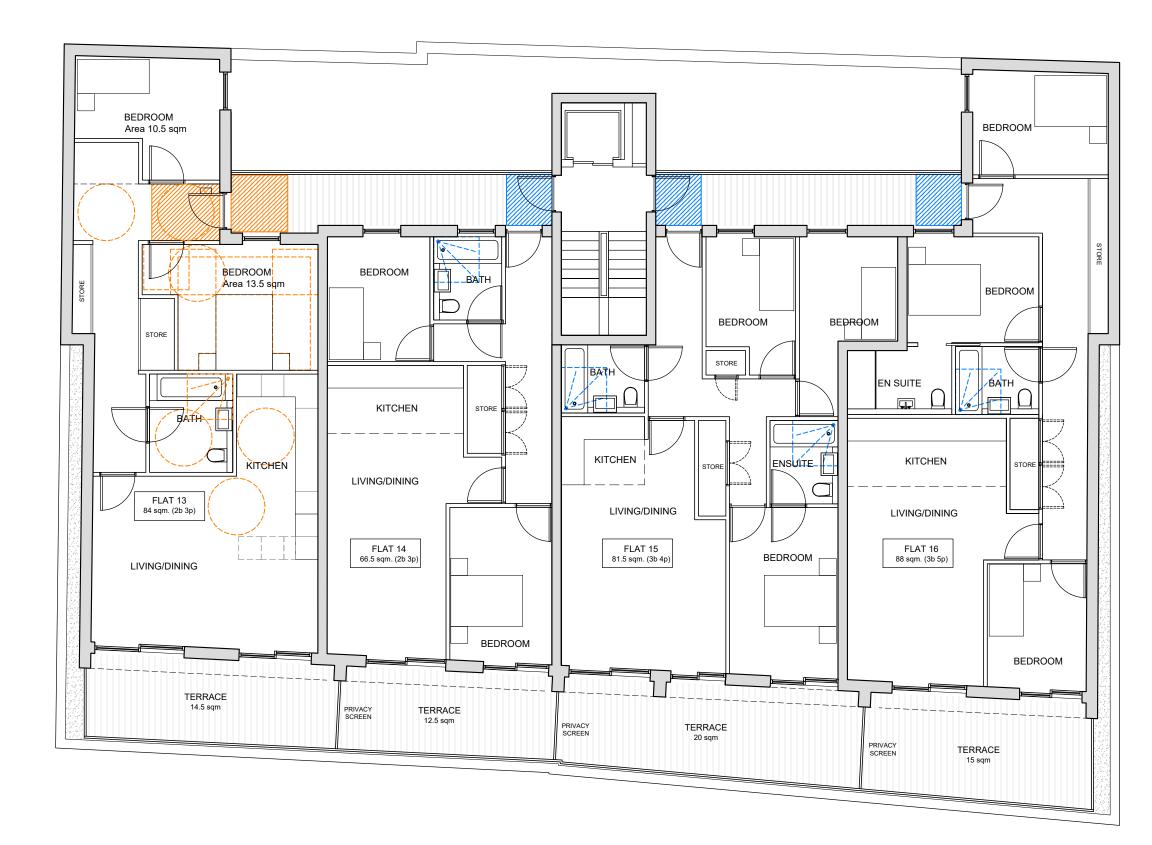

PROPOSED THIRD FLOOR PLAN SCALE 1:100

Flat 13 Wheelchair user dwelling Part M4(3) compliant

Turning circles of 1500mm Ø shown dotted in orange at relevant areas. Turning circle of 1500mm Ø shown dotted in orange in adaptable/accessible bathroom

17

Clear, unobstructed approach routes shown hatched in orange

Clear access zones and manoeuvring spaces in principle double bedroom shown dotted in orange

Level Access Shower adaptability shown dotted in orange in bathroom

All other flats are Part M4(2) Compliant -Accessible and Adaptable Dwellings

Clear, unobstructed 1200mm x 1200mm approach routes to communal doors and private entrances shown hatched in blue

Level Access Shower adaptability shown dotted in bathrooms throughout