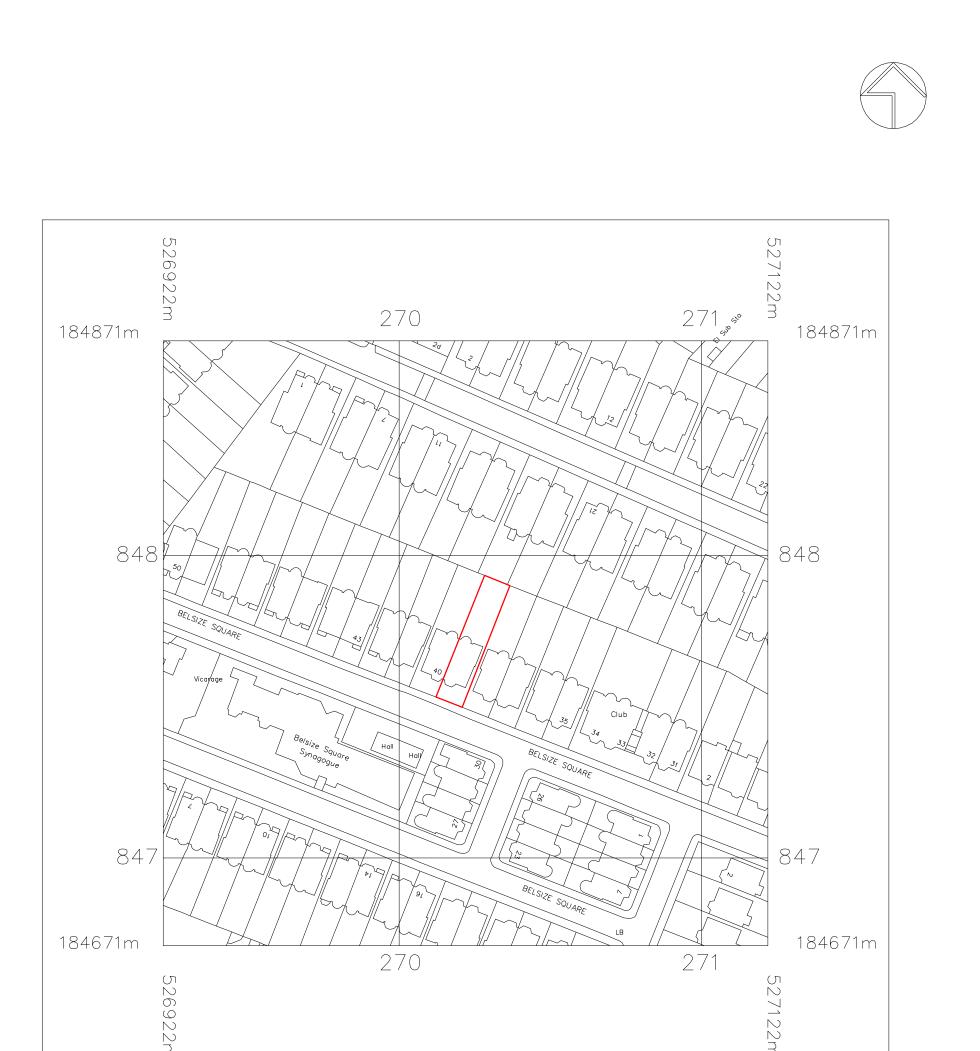

皇

|                                                 | 3          |                                                  |                                |                   |                                                                   |              |
|-------------------------------------------------|------------|--------------------------------------------------|--------------------------------|-------------------|-------------------------------------------------------------------|--------------|
|                                                 | 20<br>بىنى | 0 20 40 6<br>4444444<br>Metres                   | 50 80<br>I                     | 100<br>—          |                                                                   |              |
| DO NOT SCALE FRO<br>THIS DRAWING IS C<br>NOTES: | REVISIONS: | PROJECT:<br>39A BELSIZE SQUARE<br>LONDON NW3 4HL | <sup>Scale:</sup><br>1:1250@A3 | Date:<br>05.03.10 | 10 KASIA WHITFIELD<br>Design Consultant                           |              |
|                                                 |            | DRAWING TITLE:<br>LOCATION PLAN<br>as Existing   | Dwg No:<br>BS-EX1              | Rev:              | Tel: 020 75869624<br>Mob: 07985 035333<br>email: Kasia_Whitfield@ | @hotmail.com |