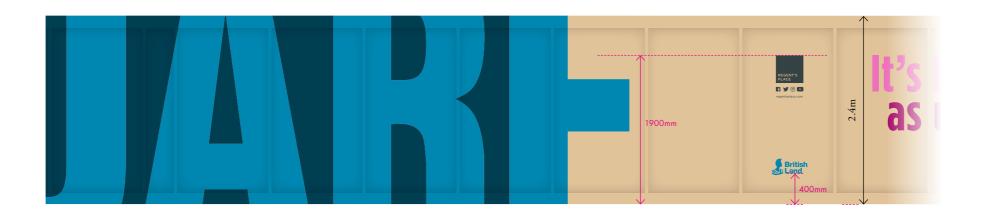

## Full Elevation

- Requested install of graphics from 10th May
- Length approx. 67m
- Height 2.4m
- Finish: RAL painted timber construction hoarding with directly applied vinyl graphics.