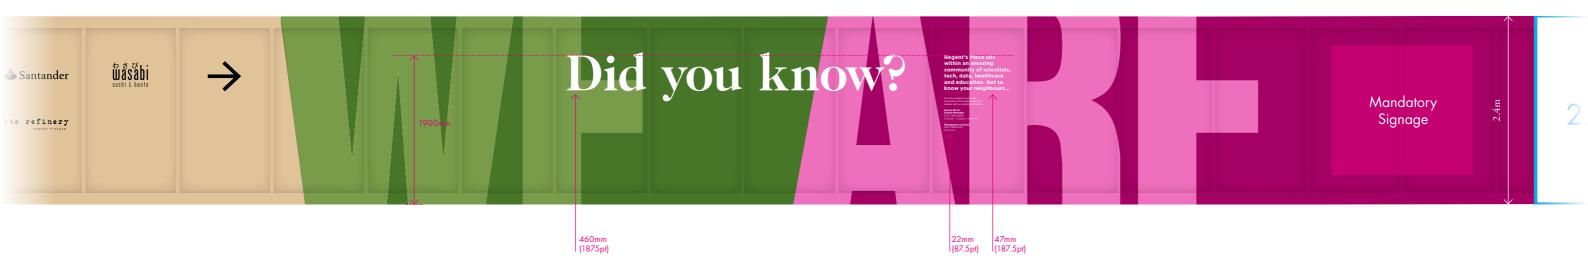

## Full Elevation

- Requested install of graphics from 10th May
- Length approx. 67m
- Height 2.4m
- Finish: RAL painted timber construction hoarding with directly applied vinyl graphics.