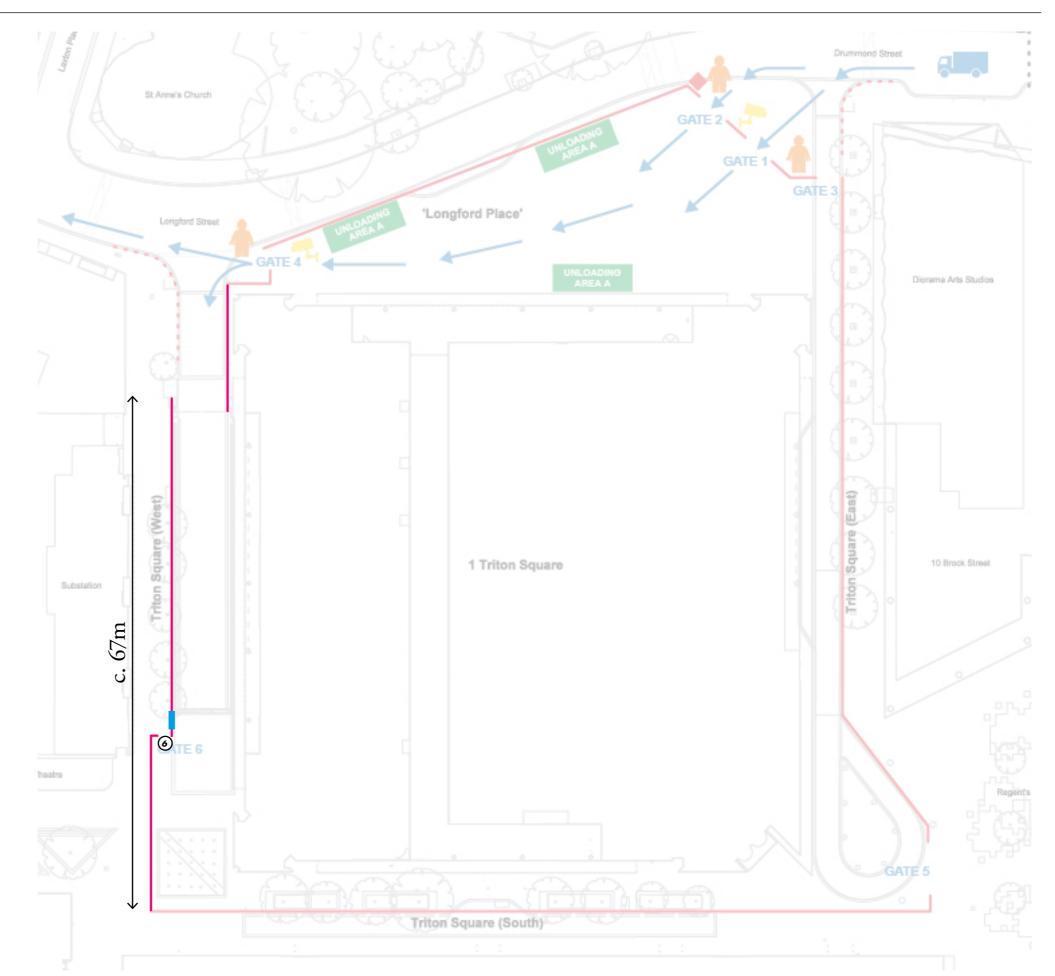

West

West | Plan

- Hoarding Line
- Lendlease signage areas mandatory + team boards

1 Gate

Scale 1:500 @ A3

West | Elevation