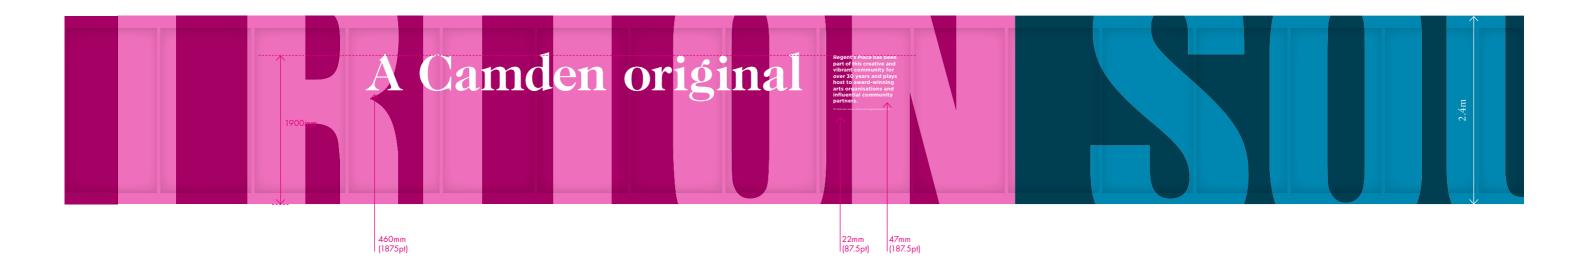

## Full Elevation

- Requested install of graphics from 10th May
- Length approx. 67m
- Height 2.4m
- Finish: RAL painted timber construction hoarding with directly applied vinyl graphics.