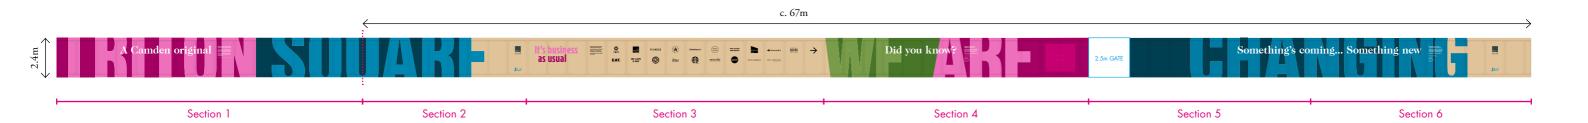

## Full Elevation

- Requested install of graphics from 10th May
- Length approx. 67m
- Height 2.4m
- Finish: RAL painted timber construction hoarding with directly applied vinyl graphics.