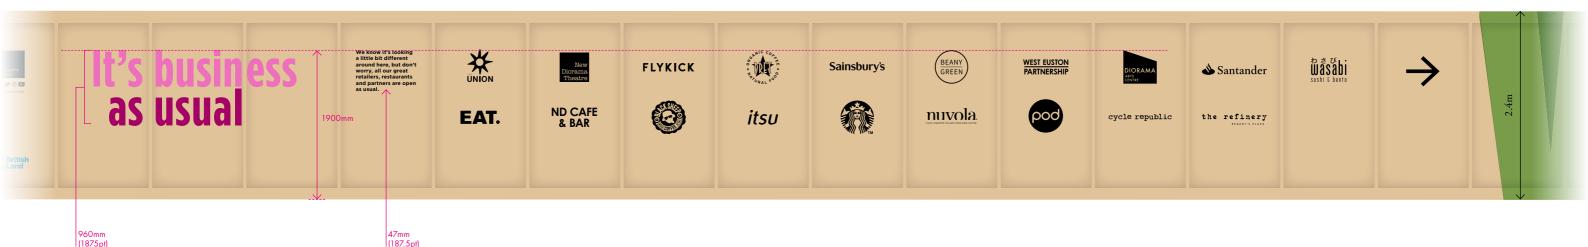

## Full Elevation

- Requested install of graphics from 10th May
- Length approx. 67m
- Height 2.4m
- Finish: RAL painted timber construction hoarding with directly applied vinyl graphics.