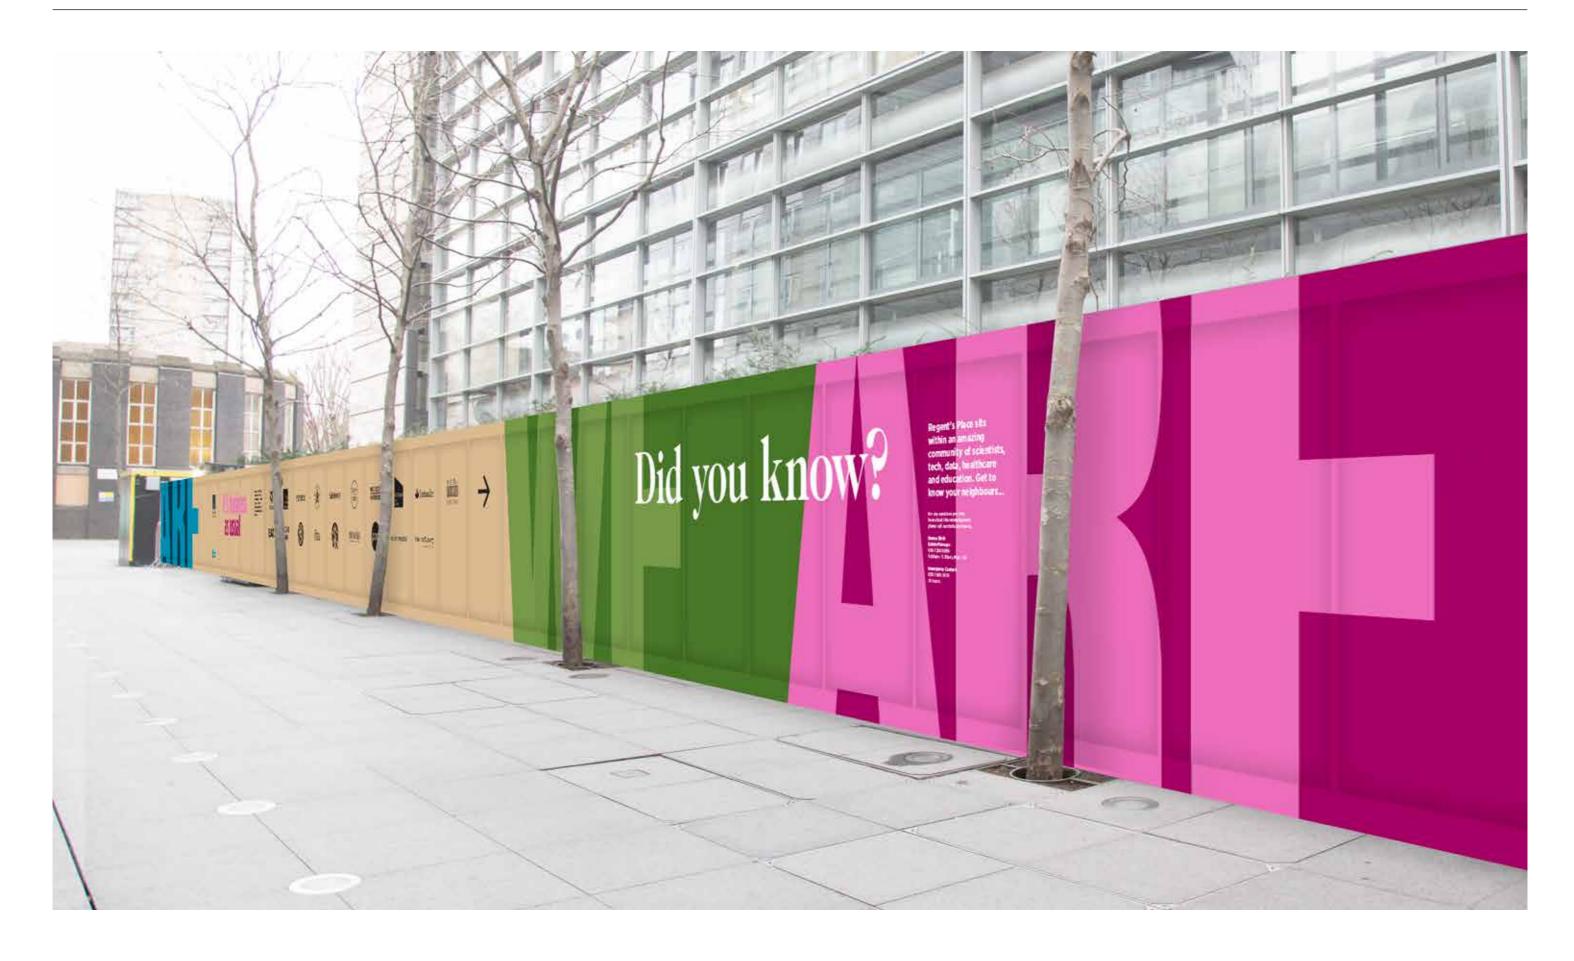

## Full Elevation

- Requested install of graphics from 10th May
- Length approx. 67m
- Height 2.4m
- Finish: RAL painted timber construction hoarding with directly applied vinyl graphics.