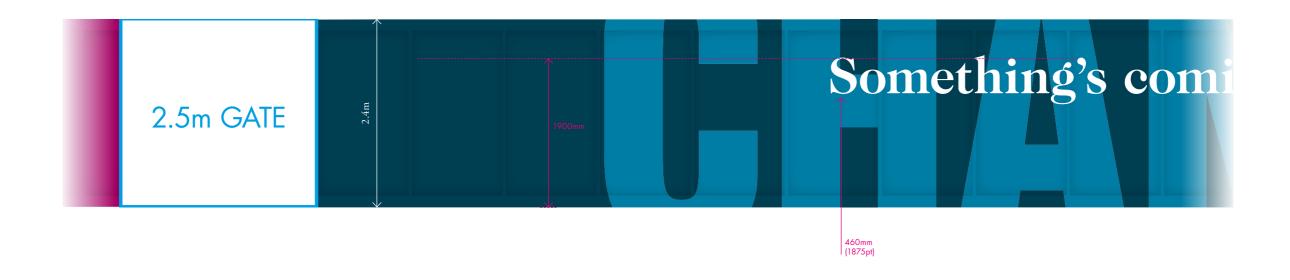

## Full Elevation

- Requested install of graphics from 10th May
- Length approx. 67m
- Height 2.4m
- Finish: RAL painted timber construction hoarding with directly applied vinyl graphics.