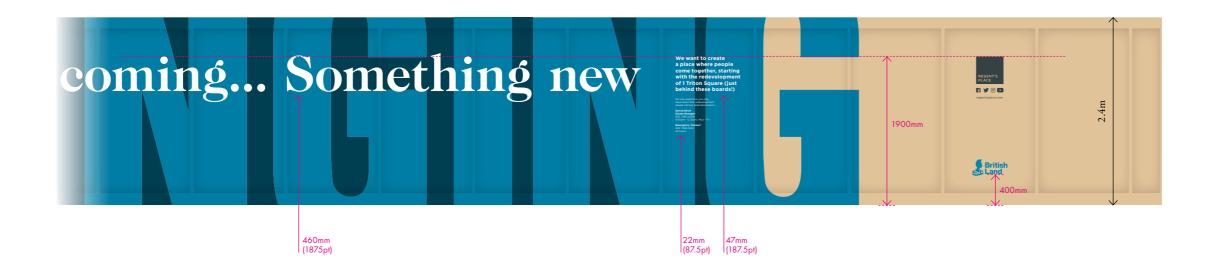

## Full Elevation

- Requested install of graphics from 10th May
- Length approx. 67m
- Height 2.4m
- Finish: RAL painted timber construction hoarding with directly applied vinyl graphics.