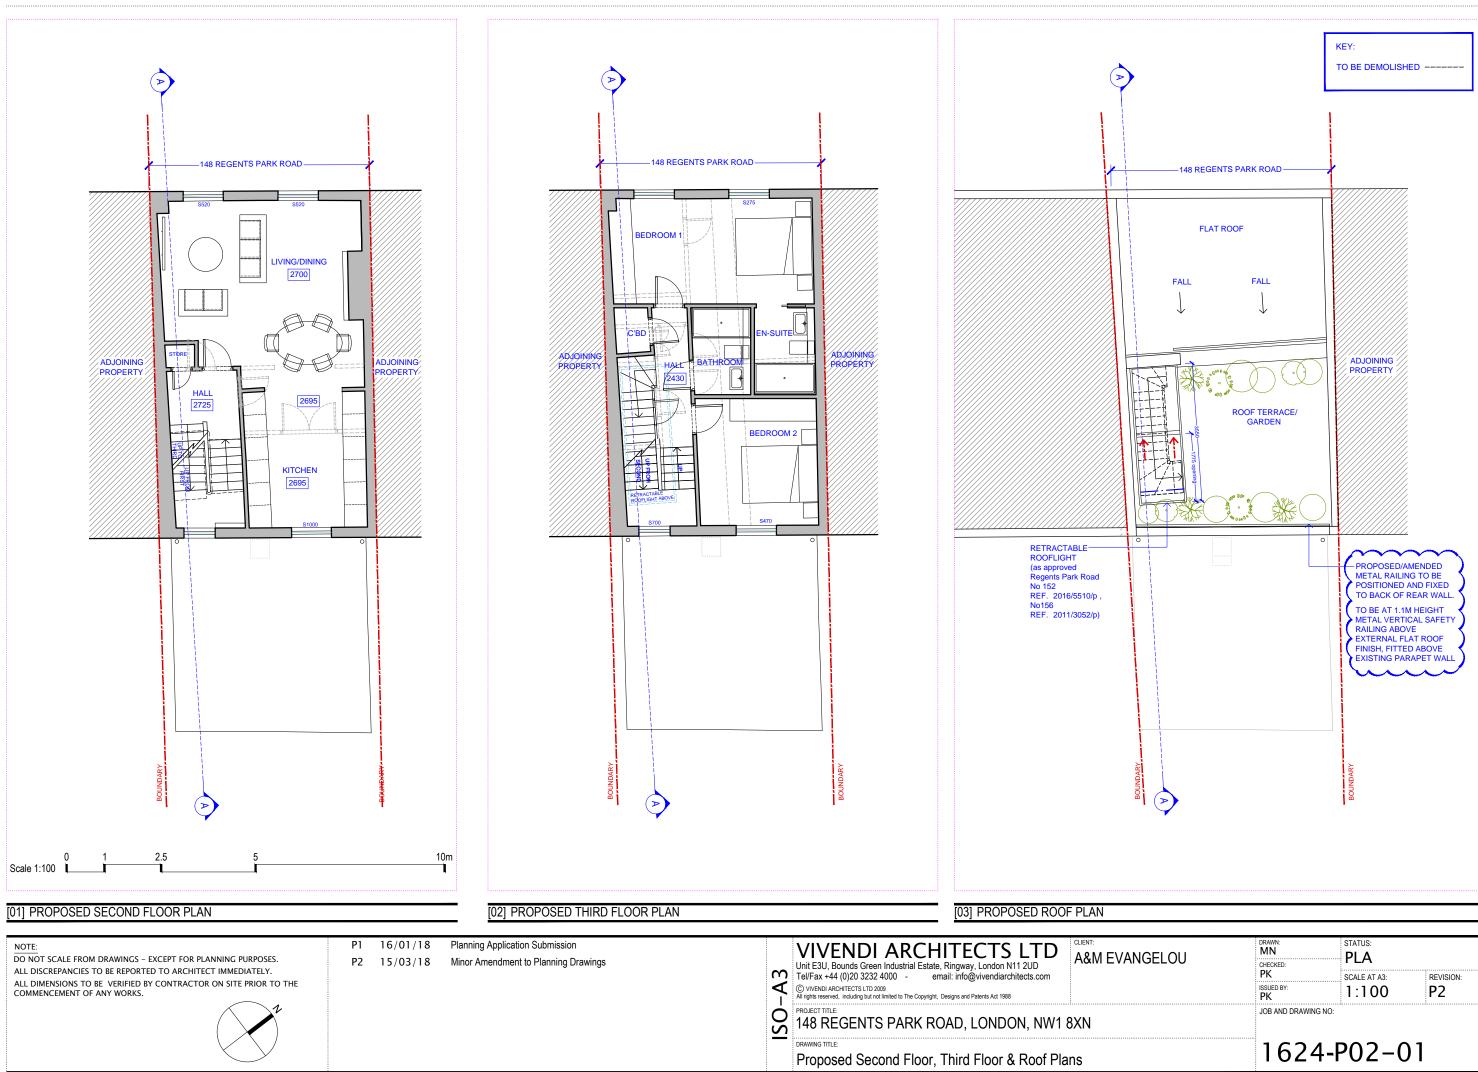

| OU DRAWN:<br>MN<br>CHECKED:<br>PK | status:<br>PLA                                             |                                                                                 |                                                         |
|-----------------------------------|------------------------------------------------------------|---------------------------------------------------------------------------------|---------------------------------------------------------|
|                                   | SCALE AT A3:                                               | REVISION:                                                                       |                                                         |
| ISSUED BY:<br>PK                  | 1:100