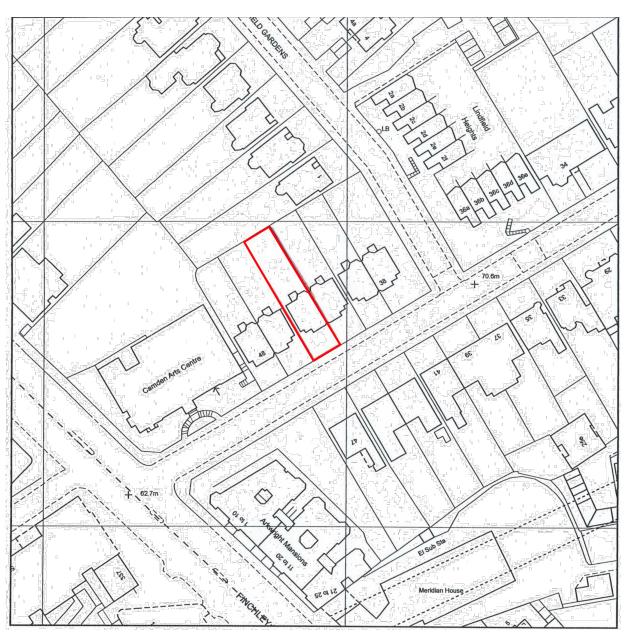

Site Location Plan Scale: 1/1250 (A3 Sheet)

> 0 10 20 30 40 50

1:1

© 2017 Articlus Ltd. No implied license exists. This drawing should not be used to calculate areas for the purpose of valuation. All dimensions to be checked on site by the contractor and such on site by the contractor and such dimensions to be their responsibility. All works must comply with relevant British Standards and Building Regulations requirements. Drawing errors and omissions to be reported to Articlus Ltd.

## **ARTICLUS**

Client Name

Mrs Jane Haddad

Project Name

Rear Extension at 44 Arkwright Road London NW3

Drawing Title

**Site Location Plan** 

Drawing Status

For Planning Approval

**Revisions and Notes** 

SCAN or CLICK for the latest set of drawings

Project No. AR0102 Dwg No. AR-PL-1000 Revision

Scale at A3 1:1250

Discipline Architectural

14-03-'18 Designed **SS** Checked **AC** SS Approved AC Drawn