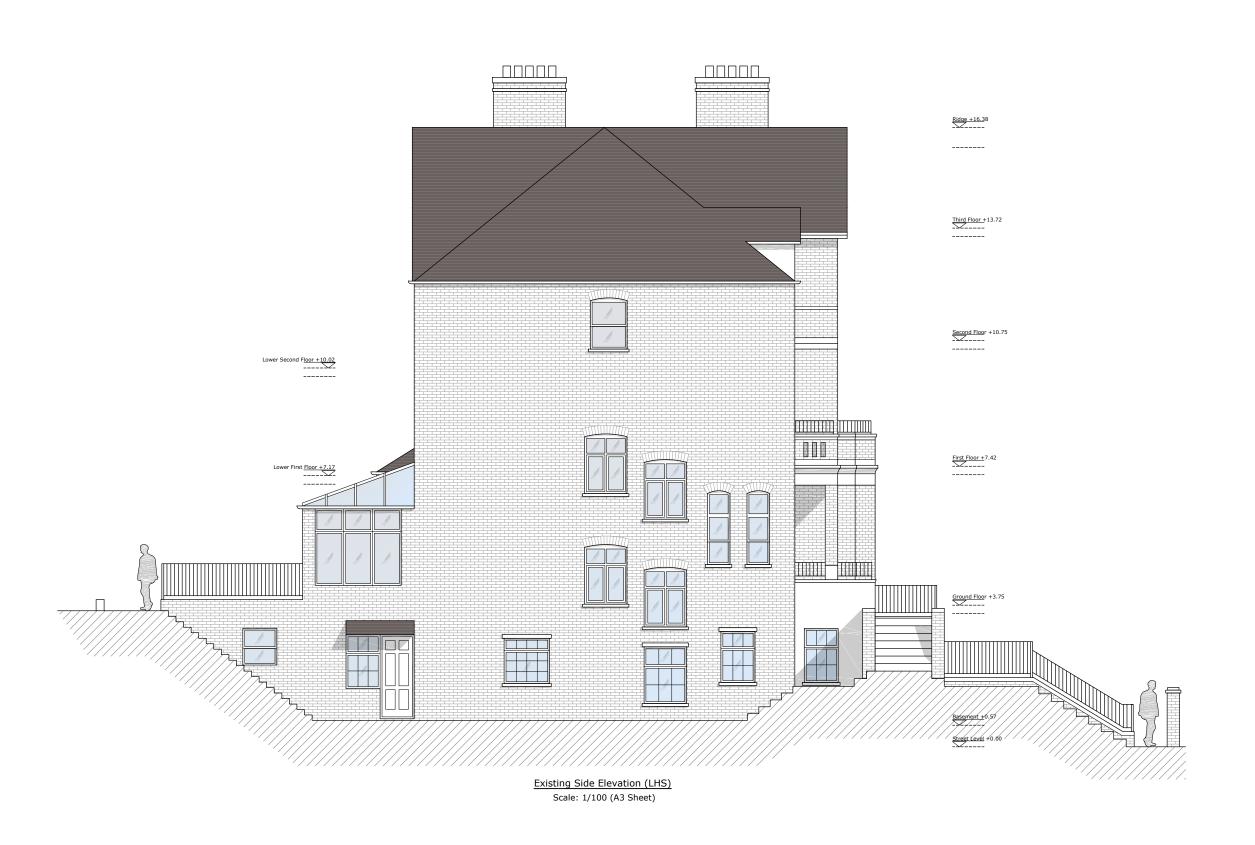

© 2017 Articlus Ltd. No implied license exists. This drawing should not be used to calculate areas for the purpose of valuation. All dimensions to be checked on site by the contractor and such dimensions to be their responsibility. All works must comply with relevant British Standards and Building Regulations requirements. Drawing errors and omissions to be reported to Articlus Ltd.

## **ARTICLUS**

Client Name

Mrs Jane Haddad

Project Name

Rear Extension at 44 Arkwright Road London NW3

Drawing Title

## Existing Side Elevation (LHS)

Drawing Status

## For Planning Approval

**Revisions and Notes** 

SCAN or CLICK for the latest set of drawings

Project No. AR0102

Dwg No. AR-PL-1005

Revision 
Scale at A3 1:100

Discipline Architectural

Date 14-03-'18

Designed SS Checked AC
Drawn