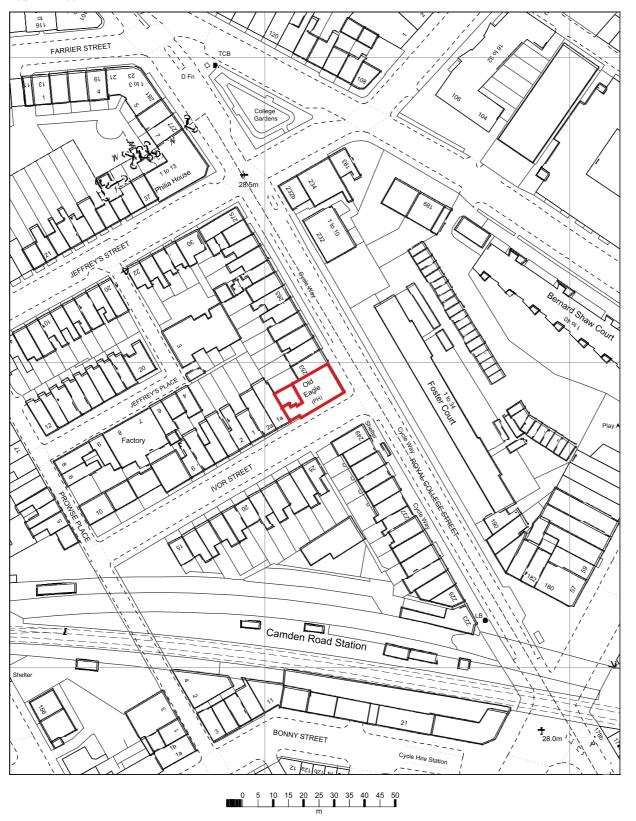

t rear

7No. Low energy led flood lights. G/Cl - 6625, 8865, 9770 & 9630mm.



**ALL ILLUMINATED SIGNAGE DOES NOT EXCEED 500CD/M2** 





Royal College Street Elevation - Scale 1:100





STAND OUT FROM THE CROWD

# **PLANNING** SITE DETAILS

W0007178

**GREENE KING PP** 

OLD EAGLE

CAMDEN

12 03 18 dr

THIS DOCUMENT IS THE PROPERTY OF INSIGNIA SIGNS & SERVICES LTD. WHO OWN THE COPYRIGHT THEREIN.

THE INFORMATION IN THIS DOCUMENT IS GIVEN IN CONFIDENCE AND WITHOUT THE WRITTEN PERMISSION OF INSIGNIA SIGNS & SERVICES LTD.

GIVEN BY CONTRACT OR OTHERWISE
THE DOCUMENT MUST NOT BE COPIED,
REPRINTED OR REPRODUCED IN ANY
MATERIAL FORM EITHER WHOLLY OR IN
PART NOR MUST THE CONTENTS OF THE
DOCUMENT OR ANY METHOD OR
TECHNIQUE AVAILABLE THERE FROM BE
DISCLOSED TO ANY THIRD PARTY.

### Scale 1:1250





STAND OUT FROM THE CROWD

# PLANNING SITE DETAILS

W0007178

GREENE KING PP

OLD EAGLE

CAMDEN

12 03 18 dr

THIS DOCUMENT IS THE PROPERTY OF INSIGNIA SIGNS & SERVICES LTD. WHO OWN THE COPYRIGHT THEREIN.

THE INFORMATION IN THIS DOCUMENT IS GIVEN IN CONFIDENCE AND WITHOUT THE WRITTEN PERMISSION OF INSIGNIA SIGNS & SERVICES LTD.

GIVEN BY CONTRACT OR OTHERWISE
THE DOCUMENT MUST NOT BE COPIED,
REPRINTED OR REPRODUCED IN ANY
MATERIAL FORM EITHER WHOLLY OR IN
PART NOR MUST THE CONTENTS OF THE
DOCUMENT OR ANY METHOD OR
TECHNIQUE AVAILABLE THERE FROM BE
DISCLOSED TO ANY THIRD PARTY.

Scale 1:500





STAND OUT FROM THE CROWD

### PLANNING SITE DETAILS

W0007178

**GREENE KING PP** 

OLD EAGLE

CAMDEN

12 03 18 dr

THIS DOCUMENT IS THE PROPERTY OF INSIGNIA SIGNS & SERVICES LTD. WHO OWN THE CO