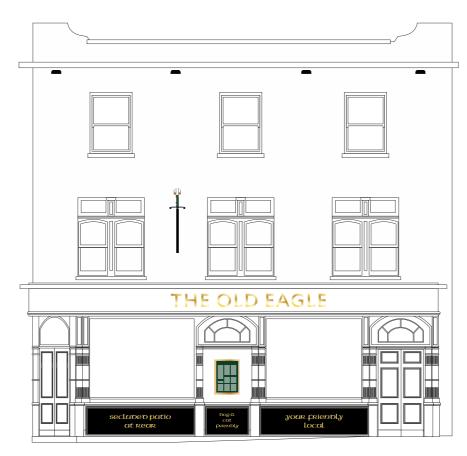

# secluded patio at rear

7No. Low energy led flood lights. G/Cl - 6625, 8865, 9770 & 9630mm.

**ALL ILLUMINATED SIGNAGE DOES NOT EXCEED 500CD/M2** 

Royal College Street Elevation - Scale 1:100

STAND OUT FROM THE CROWD