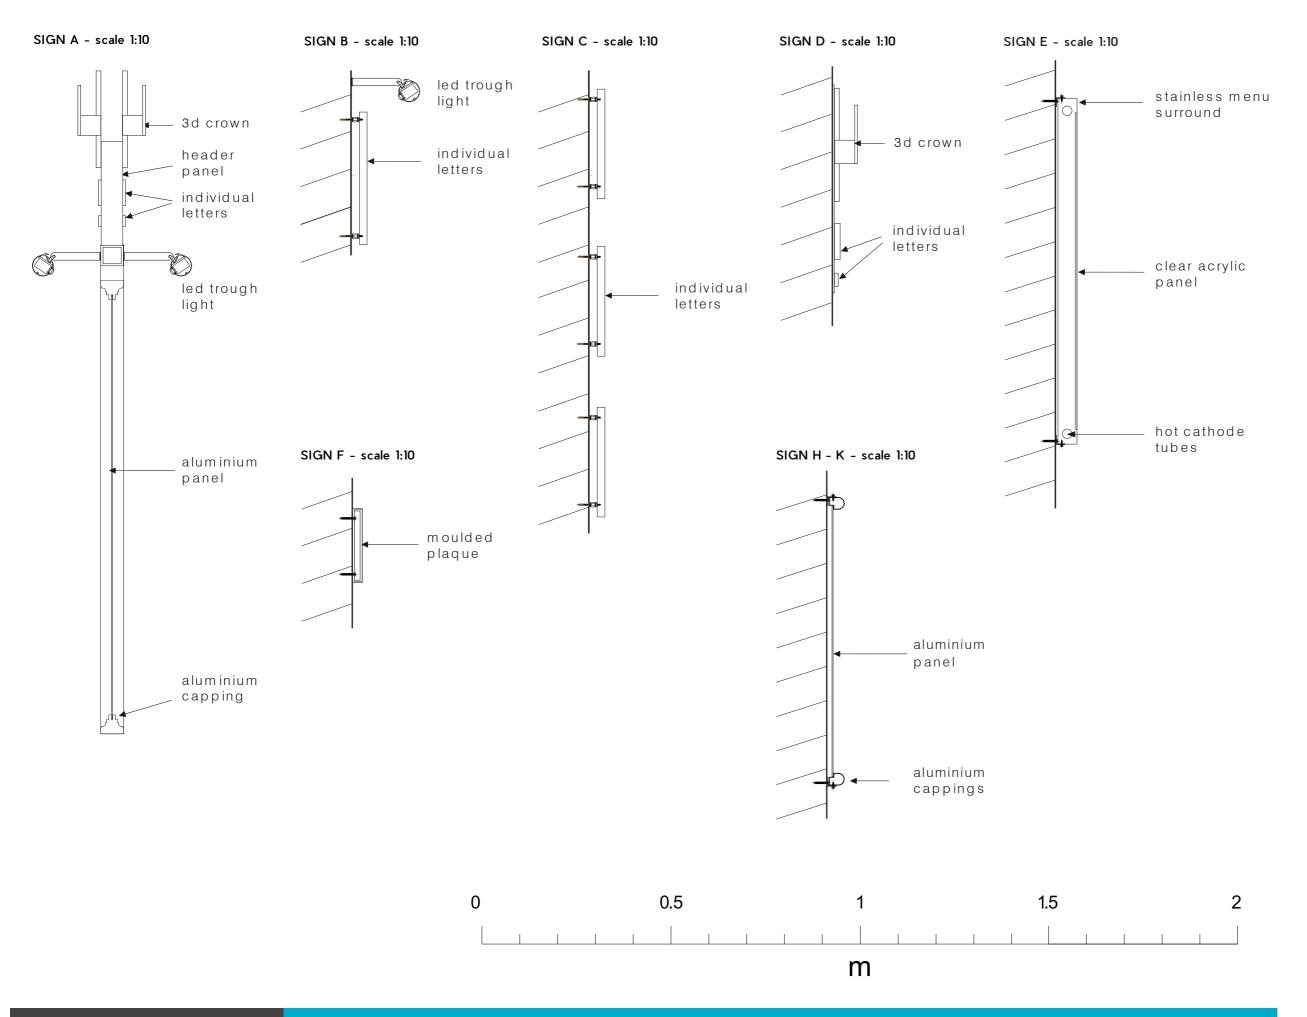

1No. Double sided timber pictorial panel with steel gibbet including 900mm GK header panel. Illuminated by led trough lights.

**Size:** 900 x 1200mm, Projection - 1100mm. G/Cl - 5000mm. Depth 80mm.

Sign D

1No. Medium sized crown logo and letters. Illuminated by one led flood light. Size: Span - 1100mm.

Illuminated by led trough lights.

2No. Sets of individual timber letters to existing fascias

Size: Letters - 350mm, span - 4113mm. G/Cl - 3715mm Depth 31mm..

THE OLD EAGLE

1No. A2 brass menu unit. Size: 664 x 911mm. G/CL - 1290mm Depth 50mm.

Sign I

### Sign F

1No. Door plaque **Size:** 300 x 195mm. G/Cl - 795mm, Depth - 20mm.

1No. Replacement timber chalk board.

Size: 2900 x 770mm. G/Cl - 0180mm, Depth - 40mm.

1No. Sets of individual timber letters to high level. Illuminated by two led flood lights. **Size:** 290 letters - 0/A area - 1320 x 1130mm.

G/Cl - 6840mm, Depth 31mm.

STAND OUT FROM THE CROWD

1No. Replacement timber chalk board. Size: 3500 x 770mm. G/Cl - 275mm, Depth - 40mm.

> authentic thai food selecteo, wines and Beers

1No. Replacement timber chalk board. Size: 1180 x 770mm. G/Cl - 125mm, Depth - 40mm.

oog & £ríenoly

**COPY LICENCE NO. 100048453** 

1No. Replacement timber chalk board. Size: 2900 x 770mm. G/Cl - 80mm, Depth - 40mm.

> your friendly local

# secluded patio at rear

7No. Low energy led flood lights. G/Cl - 6625, 8865, 9770 & 9630mm.

**ALL ILLUMINATED SIGNAGE DOES NOT EXCEED 500CD/M2** 

Royal College Street Elevation - Scale 1:100

STAND OUT FROM THE CROWD