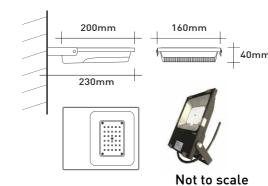

1No. Medium sized crown logo and letters. Illuminated by one led flood light. Size: Span - 1100mm.

Illuminated by led trough lights.

2No. Sets of individual timber letters to existing fascias

Size: Letters - 350mm, span - 4113mm. G/Cl - 3715mm Depth 31mm..