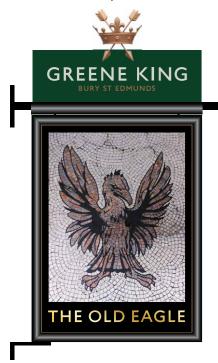

1No. Double sided timber pictorial panel with steel gibbet including 900mm GK header panel. Illuminated by led trough lights.

**Size:** 900 x 1200mm, Projection - 1100mm. G/Cl - 5000mm. Depth 80mm.

Sign D

1No. Medium sized crown logo and letters. Illuminated by one led flood light. Size: Span - 1100mm.

Illuminated by led trough lights.

2No. Sets of individual timber letters to existing fascias

Size: Letters - 350mm, span - 4113mm. G/Cl - 3715mm Depth 31mm..