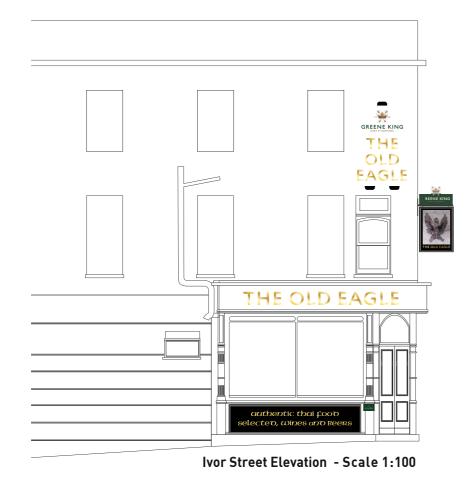

1No. Replacement timber chalk board. Size: 3500 x 770mm. G/Cl - 275mm, Depth - 40mm.

> authentic thai food selecteo, wines and Beers

1No. Replacement timber chalk board. Size: 1180 x 770mm. G/Cl - 125mm, Depth - 40mm.

oog & £ríenoly

**COPY LICENCE NO. 100048453** 

1No. Replacement timber chalk board. Size: 2900 x 770mm. G/Cl - 80mm, Depth - 40mm.

> your friendly local

# secluded patio at rear

7No. Low energy led flood lights. G/Cl - 6625, 8865, 9770 & 9630mm.

**ALL ILLUMINATED SIGNAGE DOES NOT EXCEED 500CD/M2** 

Royal College Street Elevation - Scale 1:100

STAND OUT FROM THE CROWD