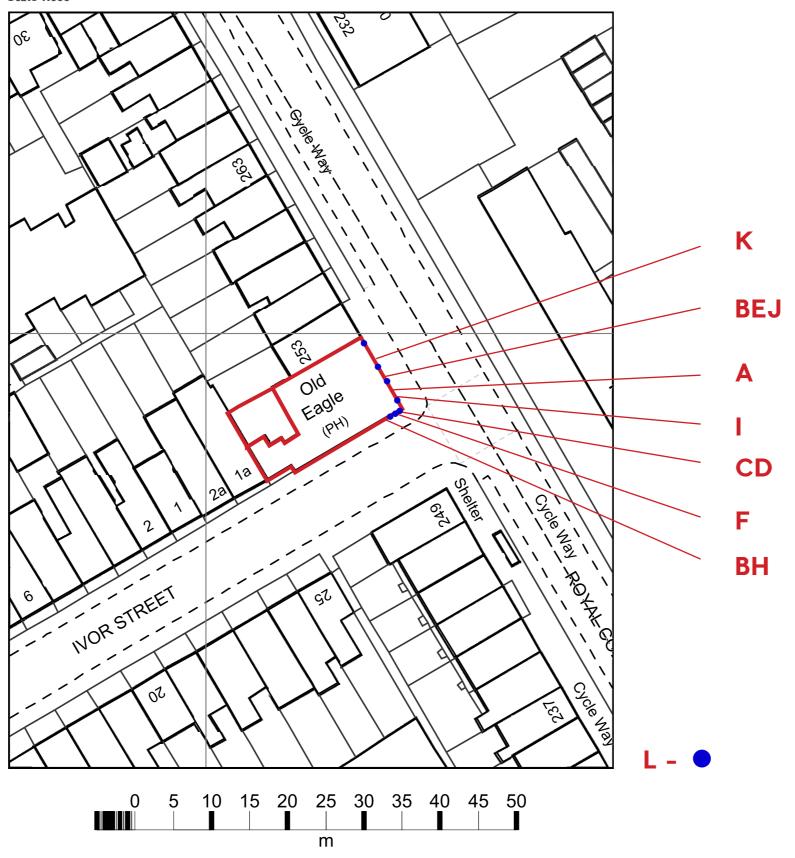

**ALL ILLUMINATED SIGNAGE DOES NOT EXCEED 500CD/M2** 

**COPY LICENCE NO. 100048453** 

STAND OUT FROM THE CROWD