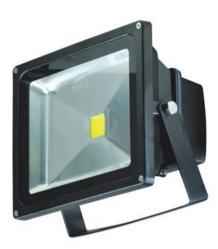

## **LED-flood**

Data sheet

Black 30W LED Flood Light Code CLF301 The 30W LED IP65 Waterproof Outdoor flood Light has a robust Aluminium alloy body with a toughened glass. It is an efficient light Source with potential energy savings of up to 80% in running costs compared with Halogen flood lights

- Ideal for security lighting
- Waterproof IP65 Safe for out door use
- Ultra bright energy efficient LED light engine
- Instant full light out put on switch on.
- Dimentions 227 x 185 x 125
- Wiring 3 core flex
- Technical Spec Complient with CE/ROHS
- Supply Voltage 240V
- Colour Temp 6500-2700K