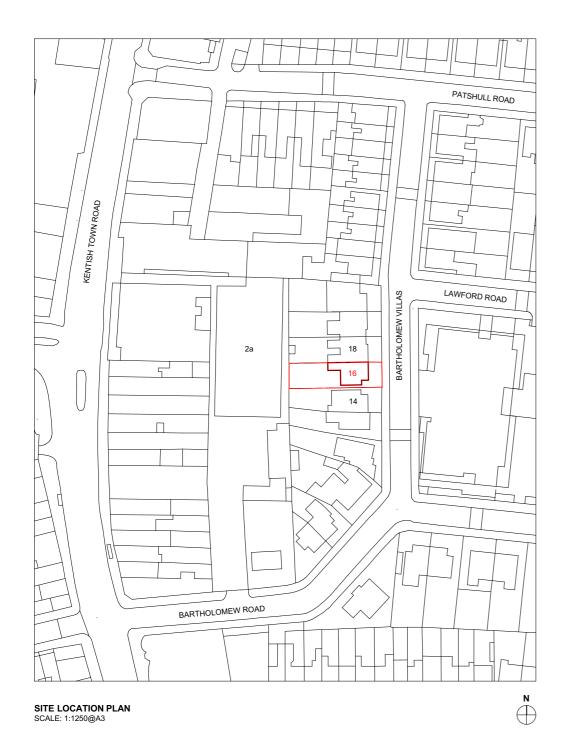

## Project: 16 BARTHOLOMEW VILLAS, LONDON, NW5 2LL

| Project Number:   | Date:      |             |
|-------------------|------------|-------------|
| 225               | 02/11/2017 |             |
|                   |            |             |
| Scale:            | Drawn By:  | Checked By: |
| 1:1250, 1:500 @A3 | SJC        | CR          |
|                   |            |             |

Drawing Status: Drawing Number: Revision: P01 PLANNING Title:

SITE LOCATION PLAN

11 Waterloo Court, 10 Theed Street, London SE1 8ST +44 (0)20 7928 2092 / info@alma~nac.com