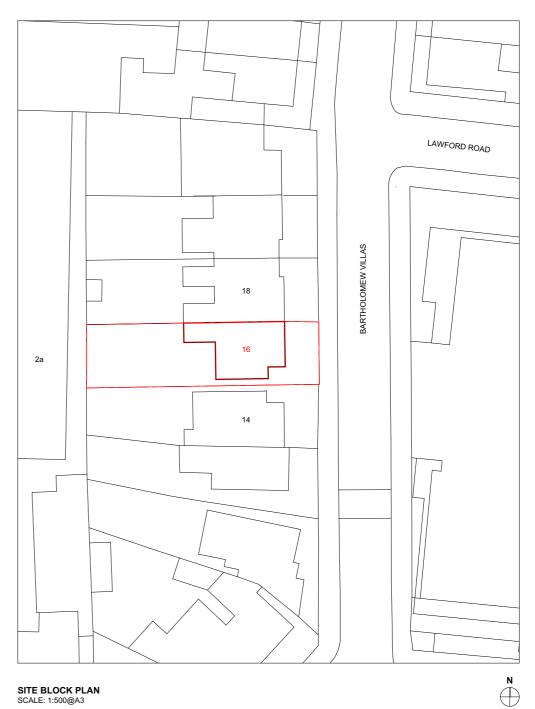

SITE BLOCK PLAN SCALE: 1:500@A3

| Rev: | Date: | Description: | By: | Chkd: | Rev: | Date: | Description: | By: | Chkd: |
|------|-------|--------------|-----|-------|------|-------|--------------|-----|-------|
| -    | -     | -            | -   | -     |      |       |              |     |       |
|      |       |              |     |       |      |       |              |     |       |
|      |       |              |     |       |      |       |              |     |       |
|      |       |              |     |       |      |       |              |     |       |

## Project: 16 BARTHOLOMEW VILLAS, LONDON, NW5 2LL

| Project Number:   | Date:      |             |
|-------------------|------------|-------------|
| 225               | 02/11/2017 |             |
|                   |            |             |
| Scale:            | Drawn By:  | Checked By: |
| 1:1250, 1:500 @A3 | SJC        | CR          |
|                   |            |             |