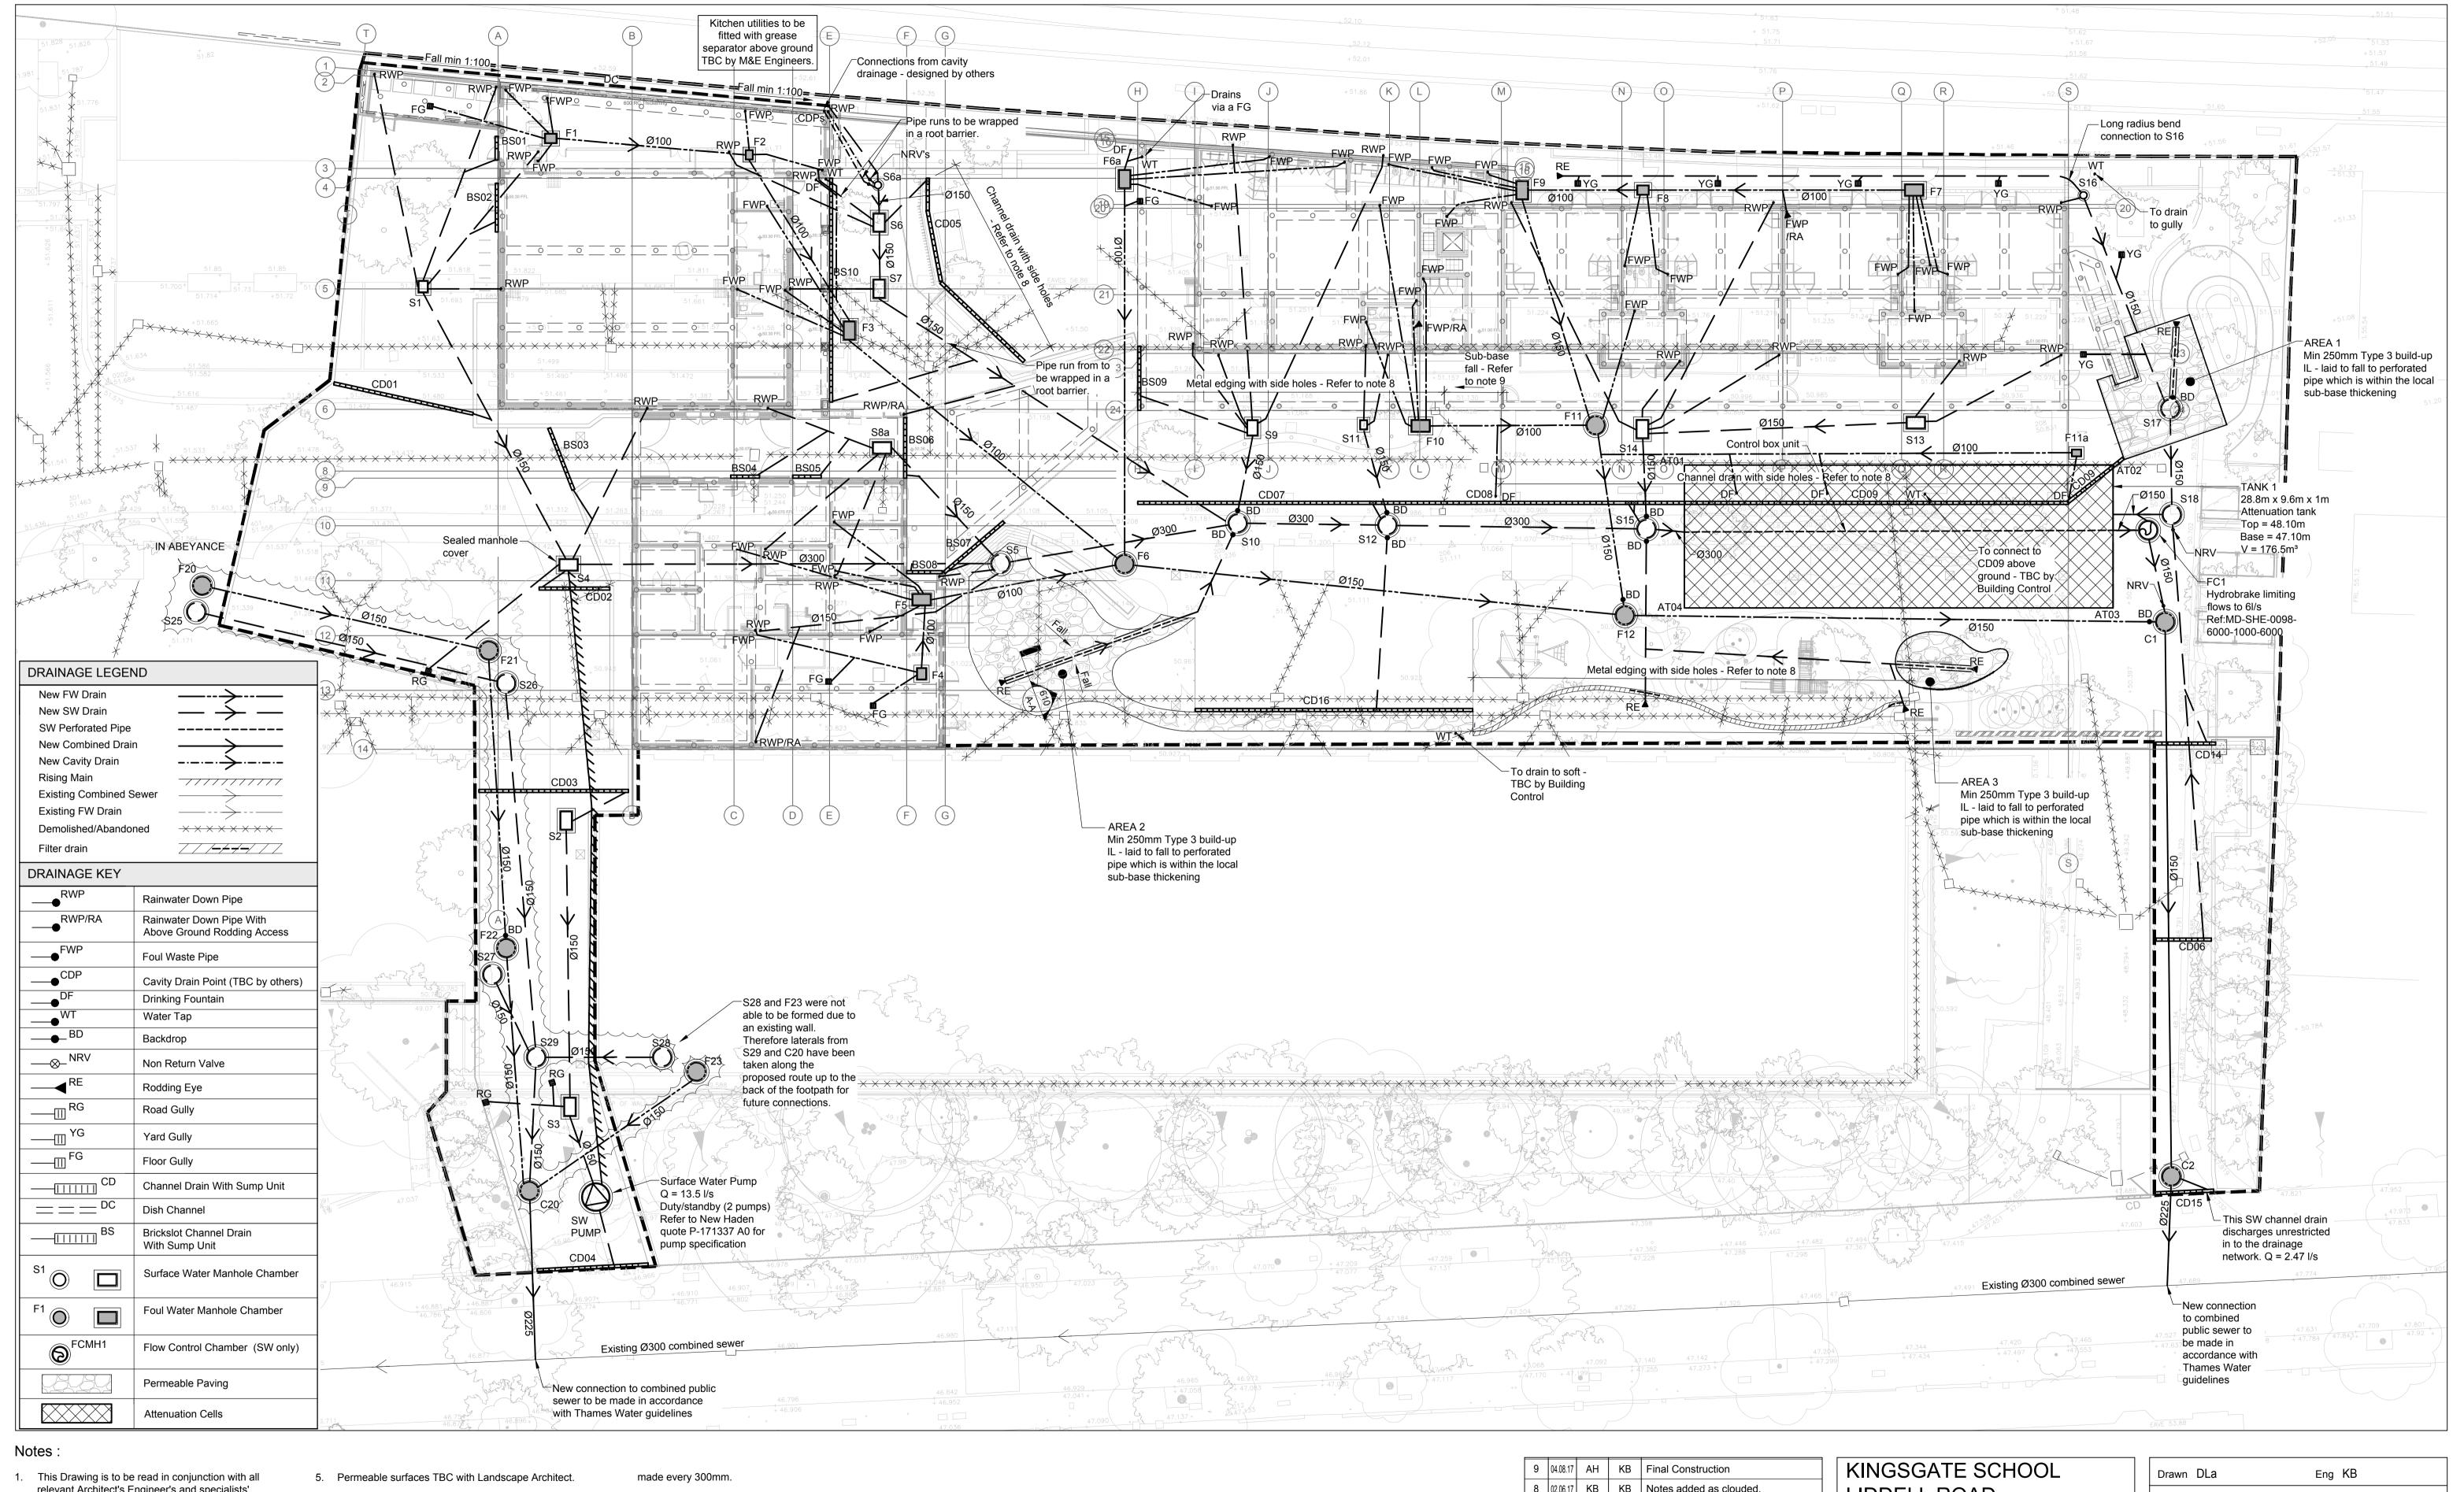

- relevant Architect's Engineer's and specialists' drawings and specifications.
- 2. Do not scale from this drawing in either paper or digital form. Use written dimensions only. To check drawing has been printed to the intended scale this bar should be 50mm long @ A1 or 25mm long @ A3.
- 3. Health & Safety: All specific drawing notes are to be read in conjunction with the project "Information Pack" and

- 4. For general notes refer to Drawing No. 22885-600
- 6. All buried surface water pipes to be Ø150mm & all foul water pipes to be Ø100mm U.N.O.
- 7. The installation of the dish channel and channel drains, along the northern boundary with Network Rail, are to be coordinated with the Structural Engineers capping beam and setting out drawings.
- 8. Where stated on the drawing, channel drains or metal edging adjacent to the non-porous wet pour surfacing, require side entry holes to be drilled/cut on the side of the wet pour. The hole is to be located at the base of the permeable surfacing (40mm) below the finished cover level. It is recommended that a 15mm hole is

9. Where stated on the drawing this section of metal edging adjacent to the wet pour surfacing should not have any side holes cut/drilled. The sub-base is required to fall towards the west to allow sub-surface water to flow towards the side holes on the metal edging which is adjacent to the soft landscaping.

LIDDELL ROAD

BELOW GROUND DRAINAGE LAYOUT FULL SITE

FINAL CONSTRUCTION

| Drawn DLa          | Eng KB      |
|--------------------|-------------|
| Scales 1:200 at A1 | 1:400 at A3 |
| Drawing No         | Ver         |
| 22885-625          | 9           |
|                    |             |