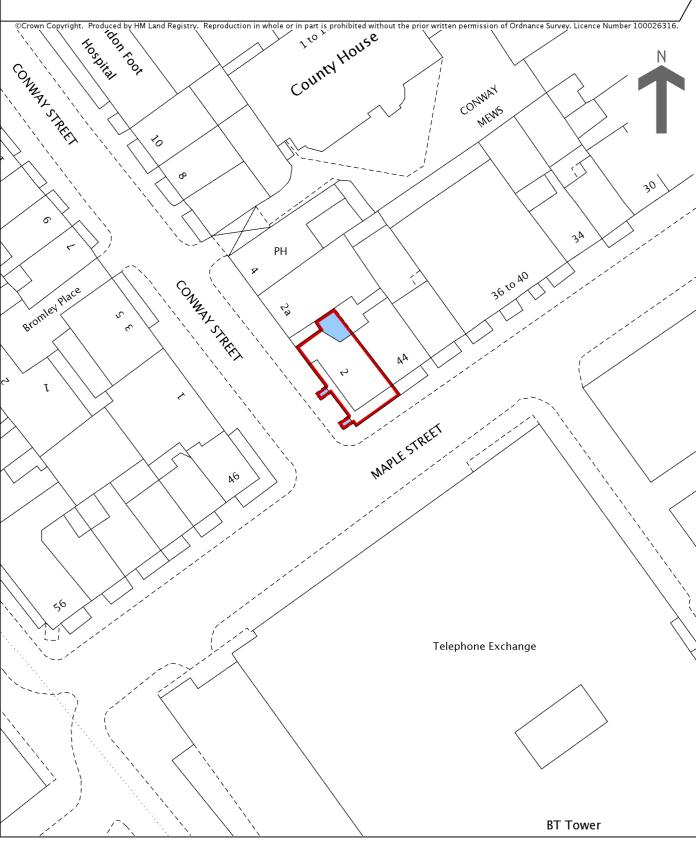

## HM Land Registry Official copy of title plan

Title number 277027 Ordnance Survey map reference TQ2981NW Scale 1:500 enlarged from 1:1250 Administrative area Camden