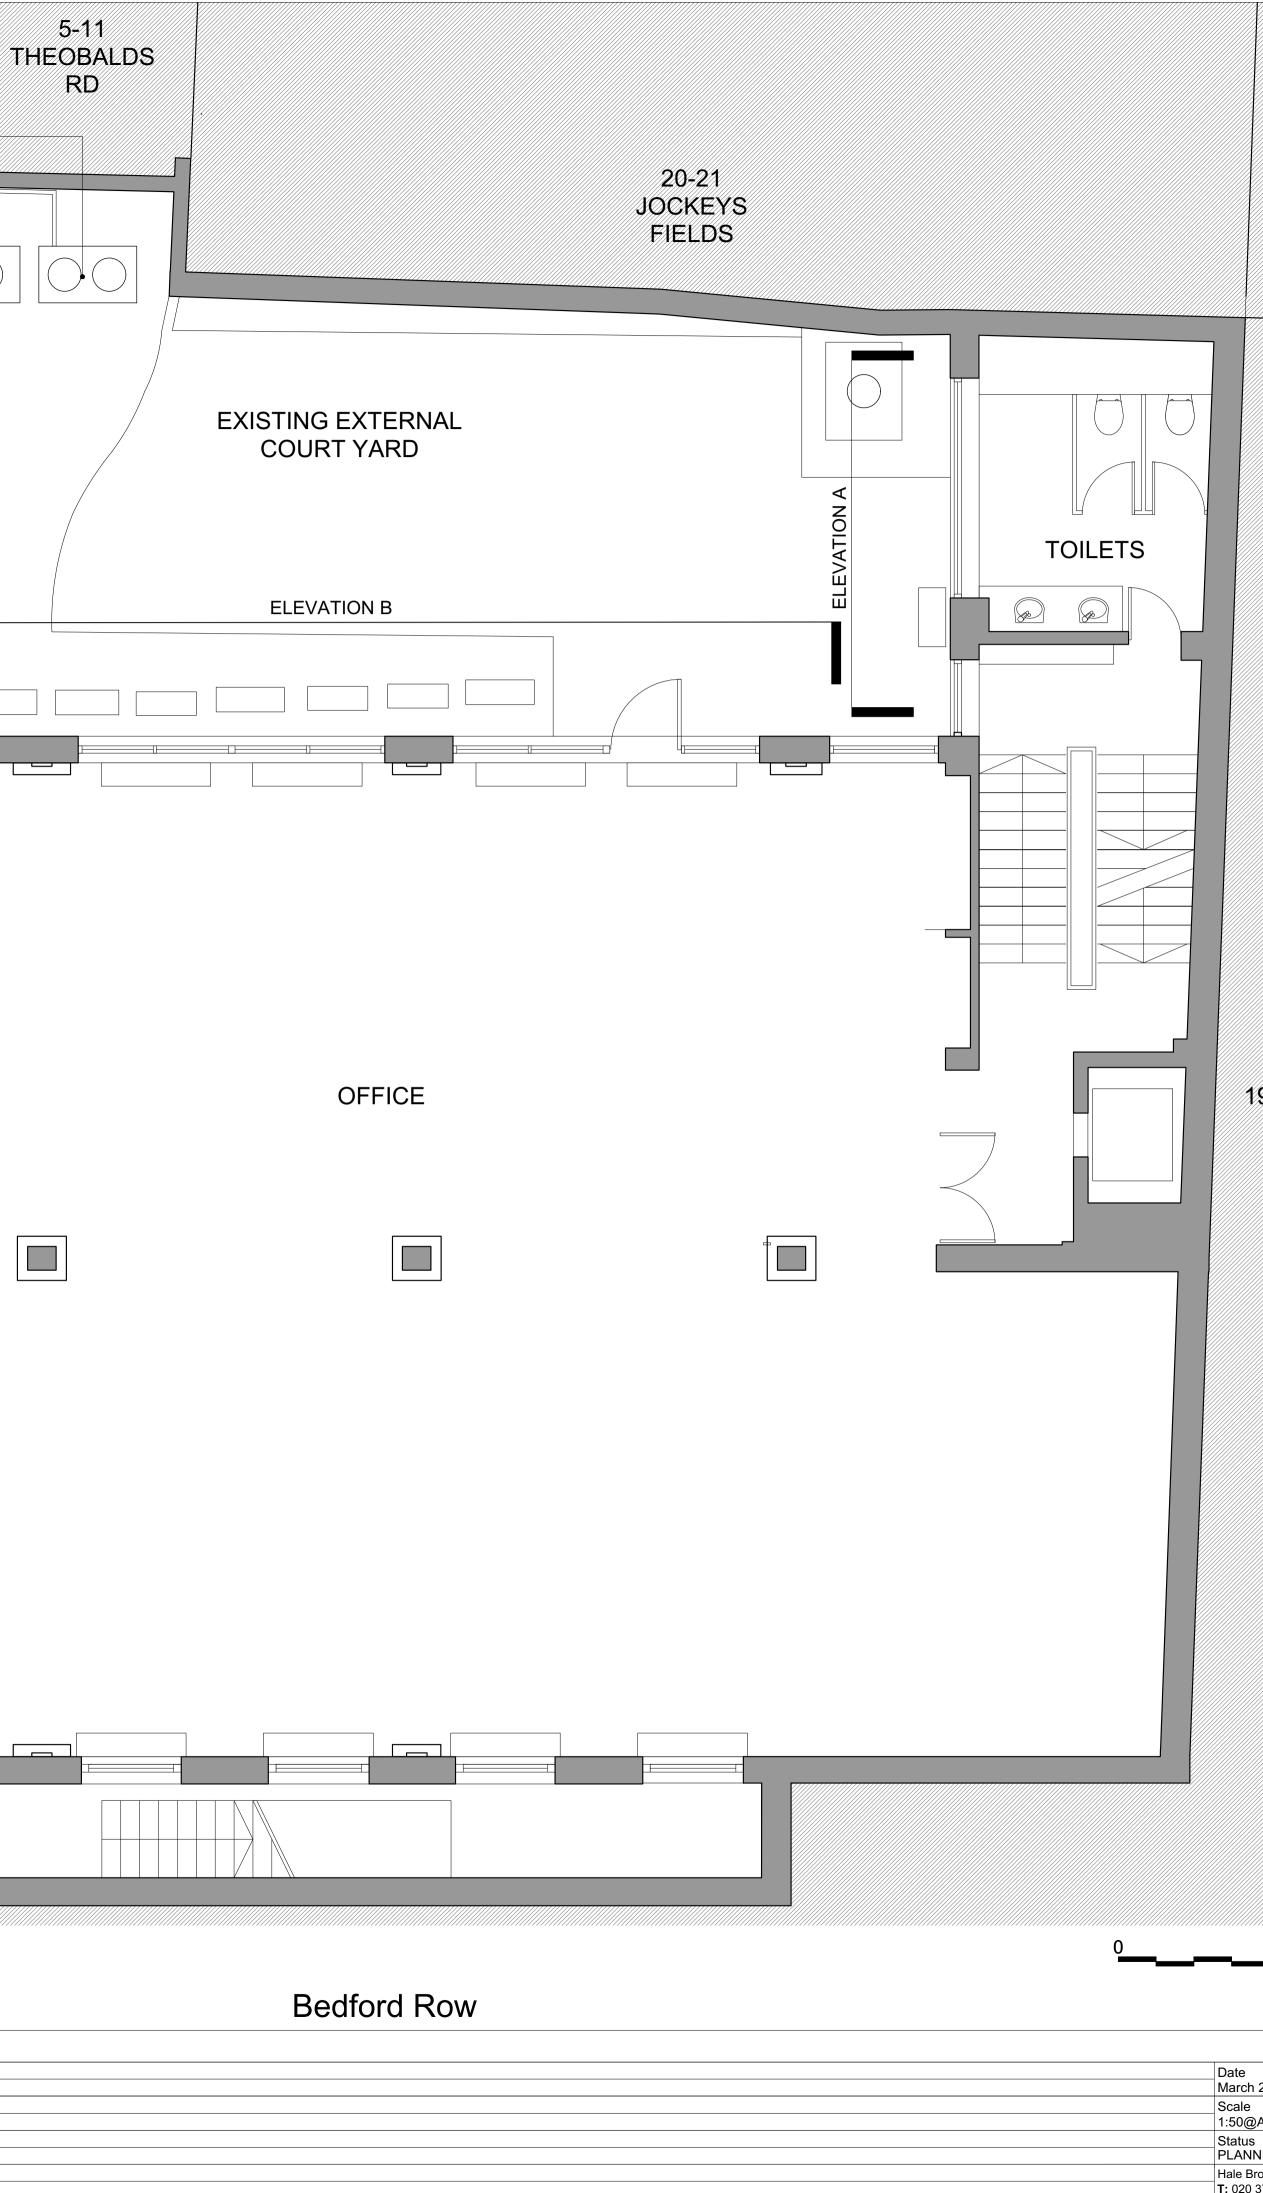

## PLANNING

New external plant: AM140 (1295(l)x765(d)x1695(h)mm)

New external plant: AM120 (895(l)x750(d)x1695(h)mm)

Existing plant retained in place

Existing black metal fire escape staircase retainedx

2no. 3 pipe VRF pipework rise to above in new galvanised cable tray, (concealed from view behind existing metal escaxpe stair).

## 01 Proposed Lower Ground Floor Plan Scale 1:50@A1

|                                                                                                                                                                                                                                                                                                                                                                                                                                                                                                                                                                                                                         |          | 1        |                     |
|-------------------------------------------------------------------------------------------------------------------------------------------------------------------------------------------------------------------------------------------------------------------------------------------------------------------------------------------------------------------------------------------------------------------------------------------------------------------------------------------------------------------------------------------------------------------------------------------------------------------------|----------|----------|---------------------|
| All dimensions to be checked on site prior to commencement of any works, and/or preparation of any shop drawings.                                                                                                                                                                                                                                                                                                                                                                                                                                                                                                       | Revision | Date     | Amendment           |
|                                                                                                                                                                                                                                                                                                                                                                                                                                                                                                                                                                                                                         | PL1      | 14.03.18 | Issued for Planning |
| Sizes of and dimensions to any structural or services elements are indicative only. See structural and service engineers drawings for actual sizes / dimensions.                                                                                                                                                                                                                                                                                                                                                                                                                                                        |          |          |                     |
| This drawing to be read in conjunction with all other Architect's drawings, specifications and other Consultants' information.                                                                                                                                                                                                                                                                                                                                                                                                                                                                                          |          |          |                     |
|                                                                                                                                                                                                                                                                                                                                                                                                                                                                                                                                                                                                                         |          |          |                     |
| All proprietary systems shown on this drawing are to be installed strictly in accordance with the<br>Manufacturers/Suppliers recommended details.                                                                                                                                                                                                                                                                                                                                                                                                                                                                       |          |          |                     |
| Any discrepancies between information shown on this drawing and any other contract information or<br>manufacturers/suppliers recommendations is to be brought to the attention of the Architect.                                                                                                                                                                                                                                                                                                                                                                                                                        |          |          |                     |
|                                                                                                                                                                                                                                                                                                                                                                                                                                                                                                                                                                                                                         |          |          |                     |
| <ul> <li>shop drawings.</li> <li>Sizes of and dimensions to any structural or services elements are indicative only. See structural and service engineers drawings for actual sizes / dimensions.</li> <li>This drawing to be read in conjunction with all other Architect's drawings, specifications and other Consultants' information.</li> <li>All proprietary systems shown on this drawing are to be installed strictly in accordance with the Manufacturers/Suppliers recommended details.</li> <li>Any discrepancies between information shown on this drawing and any other contract information or</li> </ul> |          |          |                     |