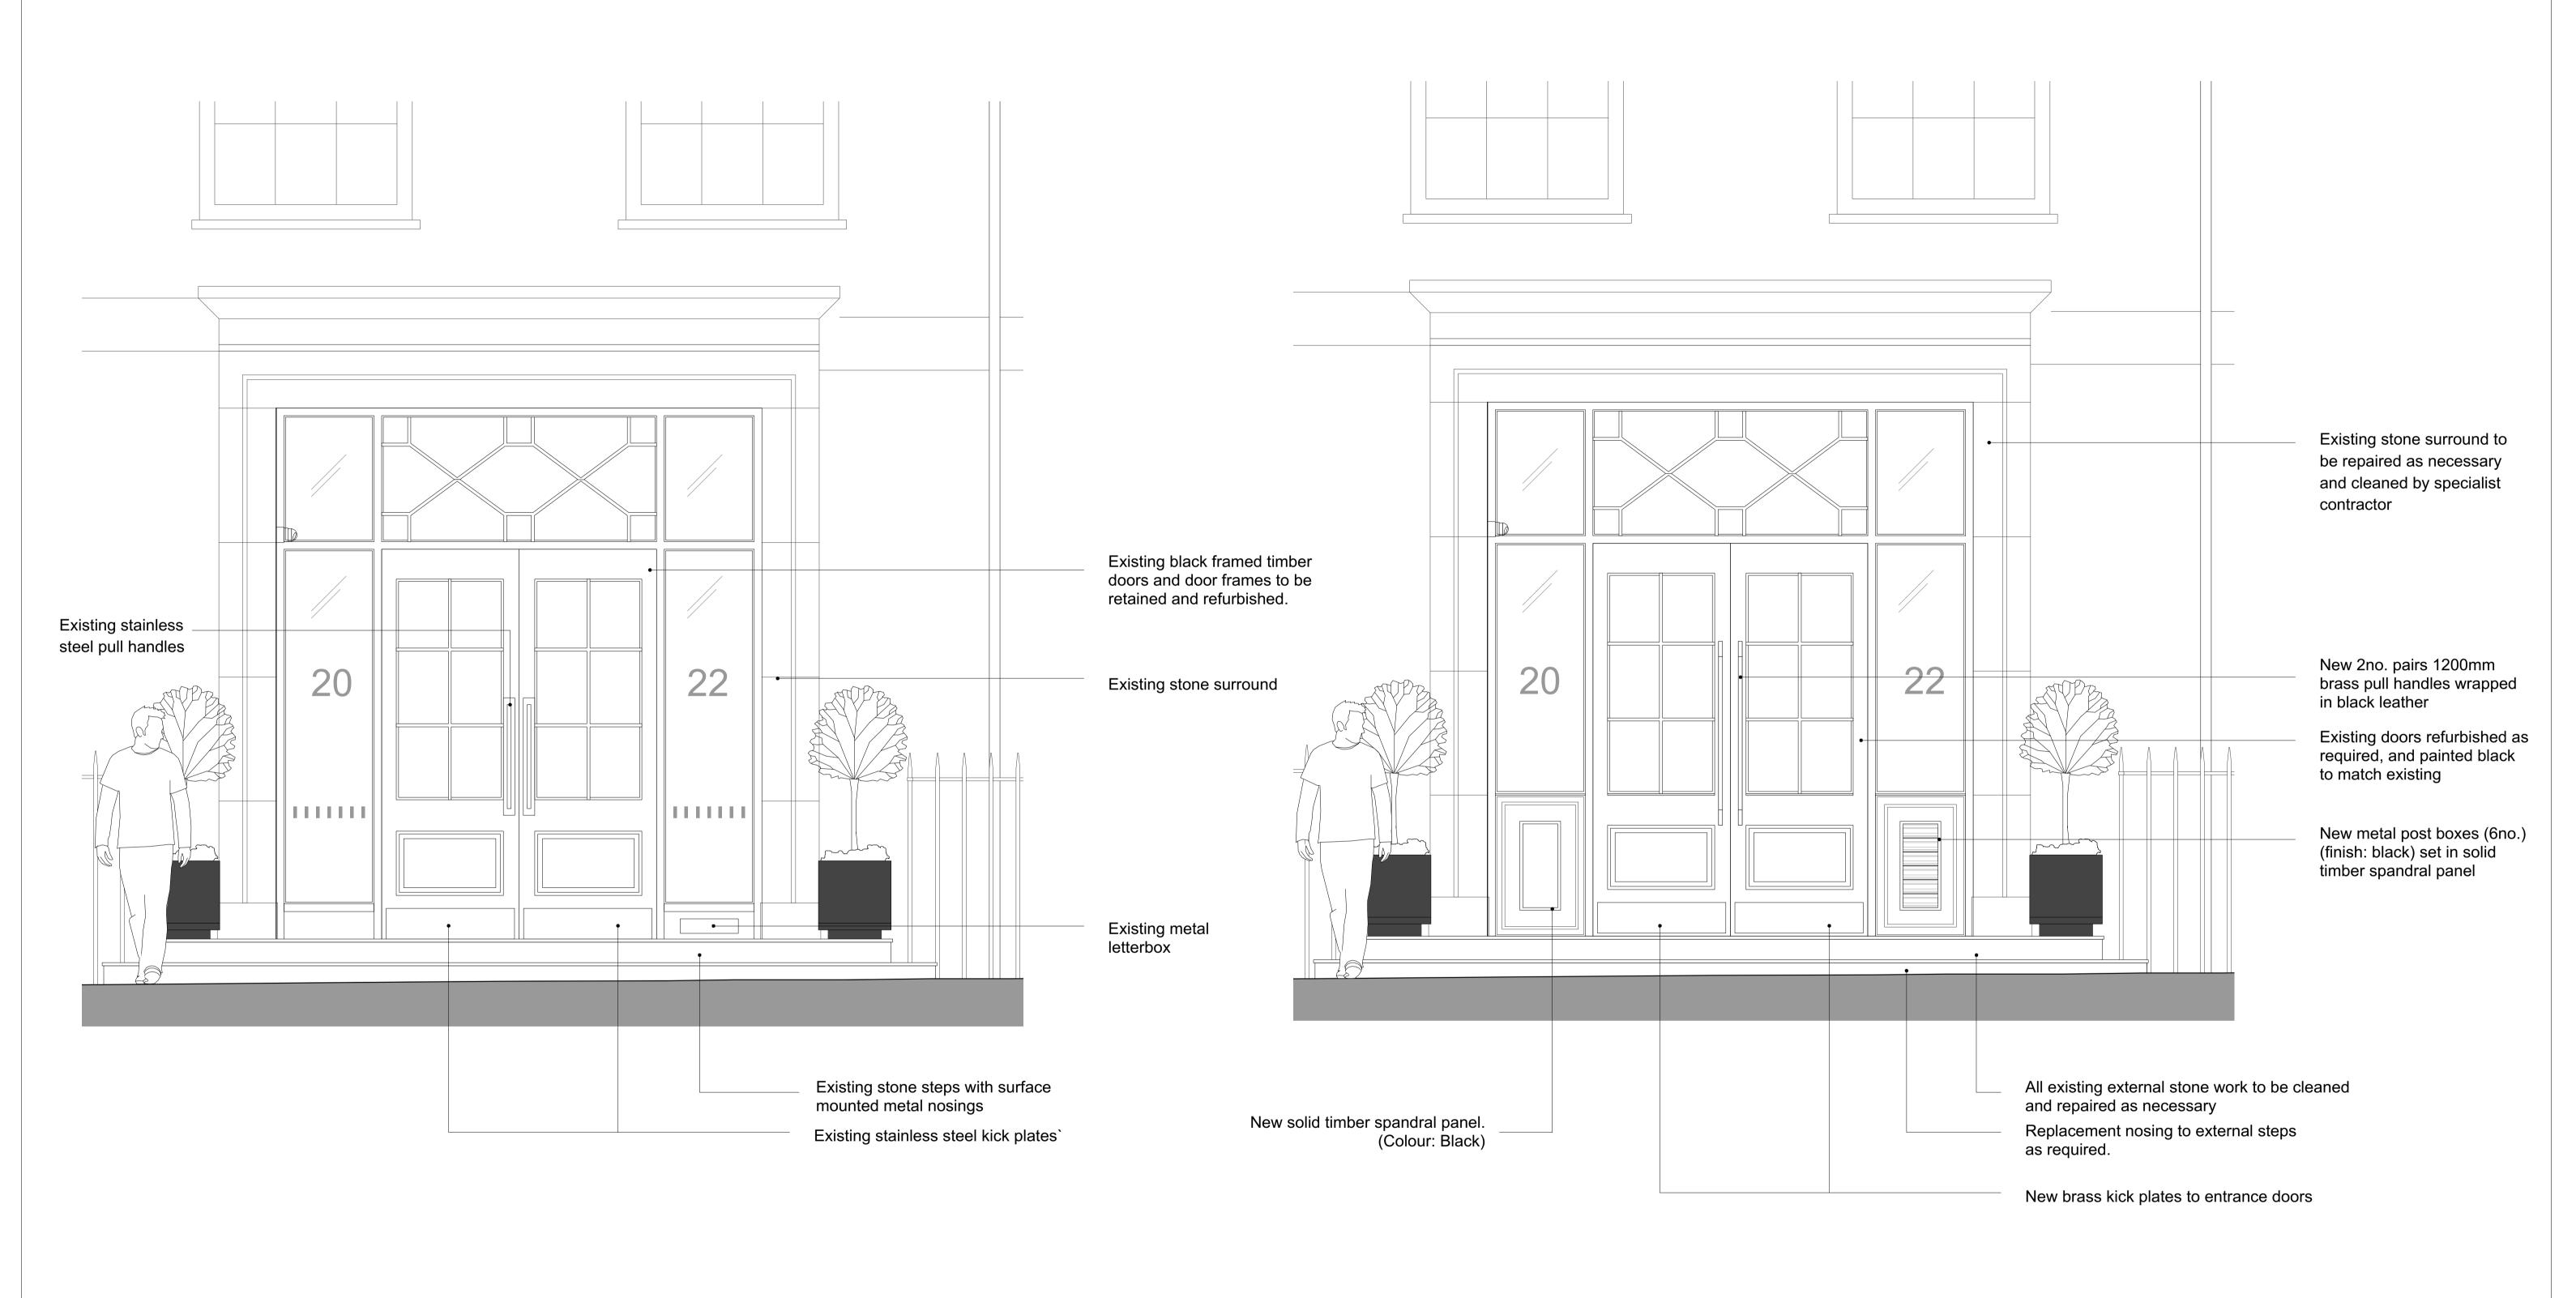

A Existing Front Entrance

Scale 1:20@A1

B Proposed Front Entrance
Scale 1:20@A1

5

| All dimensions to be checked on site prior to commencement of any works, and/or preparation of any shop drawings.                                                                             | Revision Date Amendment PL1 14.03.18 Issued for Planning | Date Project                                                             | Job Ref.                                                    |
|-----------------------------------------------------------------------------------------------------------------------------------------------------------------------------------------------|----------------------------------------------------------|--------------------------------------------------------------------------|-------------------------------------------------------------|
| STOP drawings.                                                                                                                                                                                | PL1   14.03.18   Issued for Planning                     | March 2018   20-22 Bedford Row                                           | 283   ,                                                     |
| Sizes of and dimensions to any structural or services elements are indicative only. See structural and service engineers drawings for actual sizes / dimensions.                              |                                                          | Scale Drawn Check Title                                                  |                                                             |
| This drawing to be read in conjunction with all other Architect's drawings, specifications and other Consultants' information.                                                                |                                                          | 1:20@A1   ME   DP   Existing & Proposed Front Elevation                  | dion •                                                      |
|                                                                                                                                                                                               |                                                          | Status Client Ref Drwg. no.                                              | Rev                                                         |
| All proprietary systems shown on this drawing are to be installed strictly in accordance with the Manufacturers/Suppliers recommended details.                                                |                                                          | PLANNING - 283(PL)05                                                     | PL1                                                         |
| Any discrepancies between information shown on this drawing and any other contract information or manufacturers/suppliers recommendations is to be brought to the attention of the Architect. |                                                          | Hale Brown Architects Ltd. Unit 2.01, Chester House, Kennington Park, 1- | 1-3 Brixton Road, SW9 6DE                                   |
|                                                                                                                                                                                               |                                                          | T: 020 3735 7442 E: mail@halebrown.com W: www.halebrown.con              | T: 020 3735 7442 E: mail@halebrown.com W: www.halebrown.com |