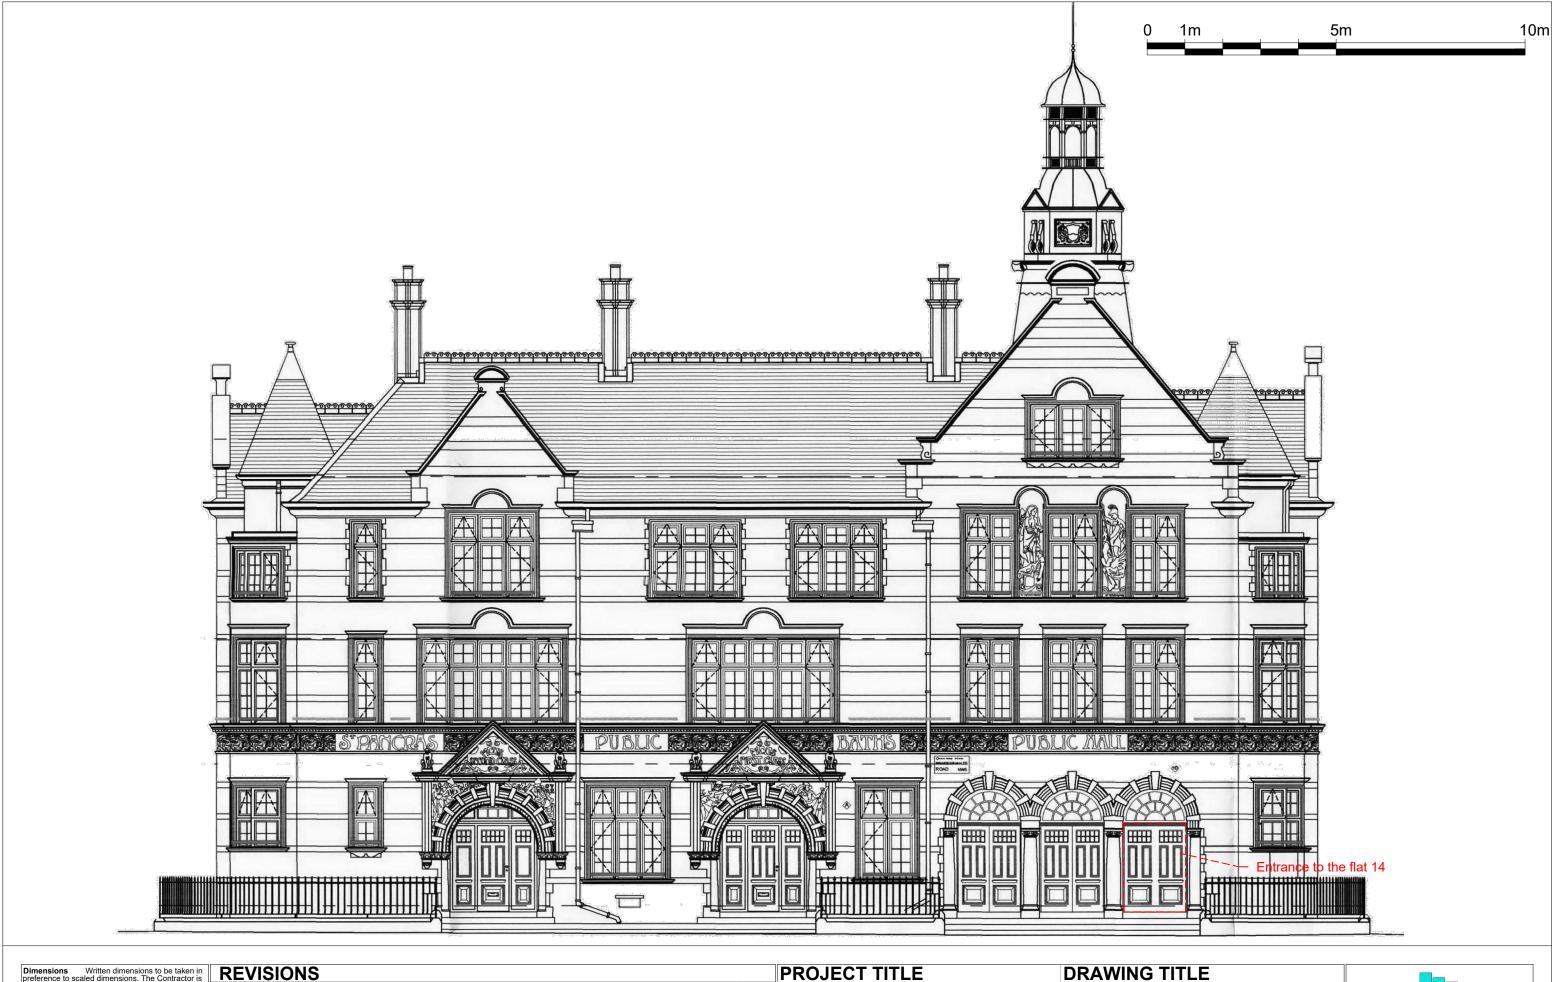

## PROJECT TITLE 14 Prince of Wales Road

| DATE     | REVISION |
|----------|----------|
| Jan 2018 | 1        |

DRAWING TITLE
Proposed - Front Elevation
CLIENT
David Hancock
DRAWING No. SCALE @ A3
PRNRD-P104 1:100