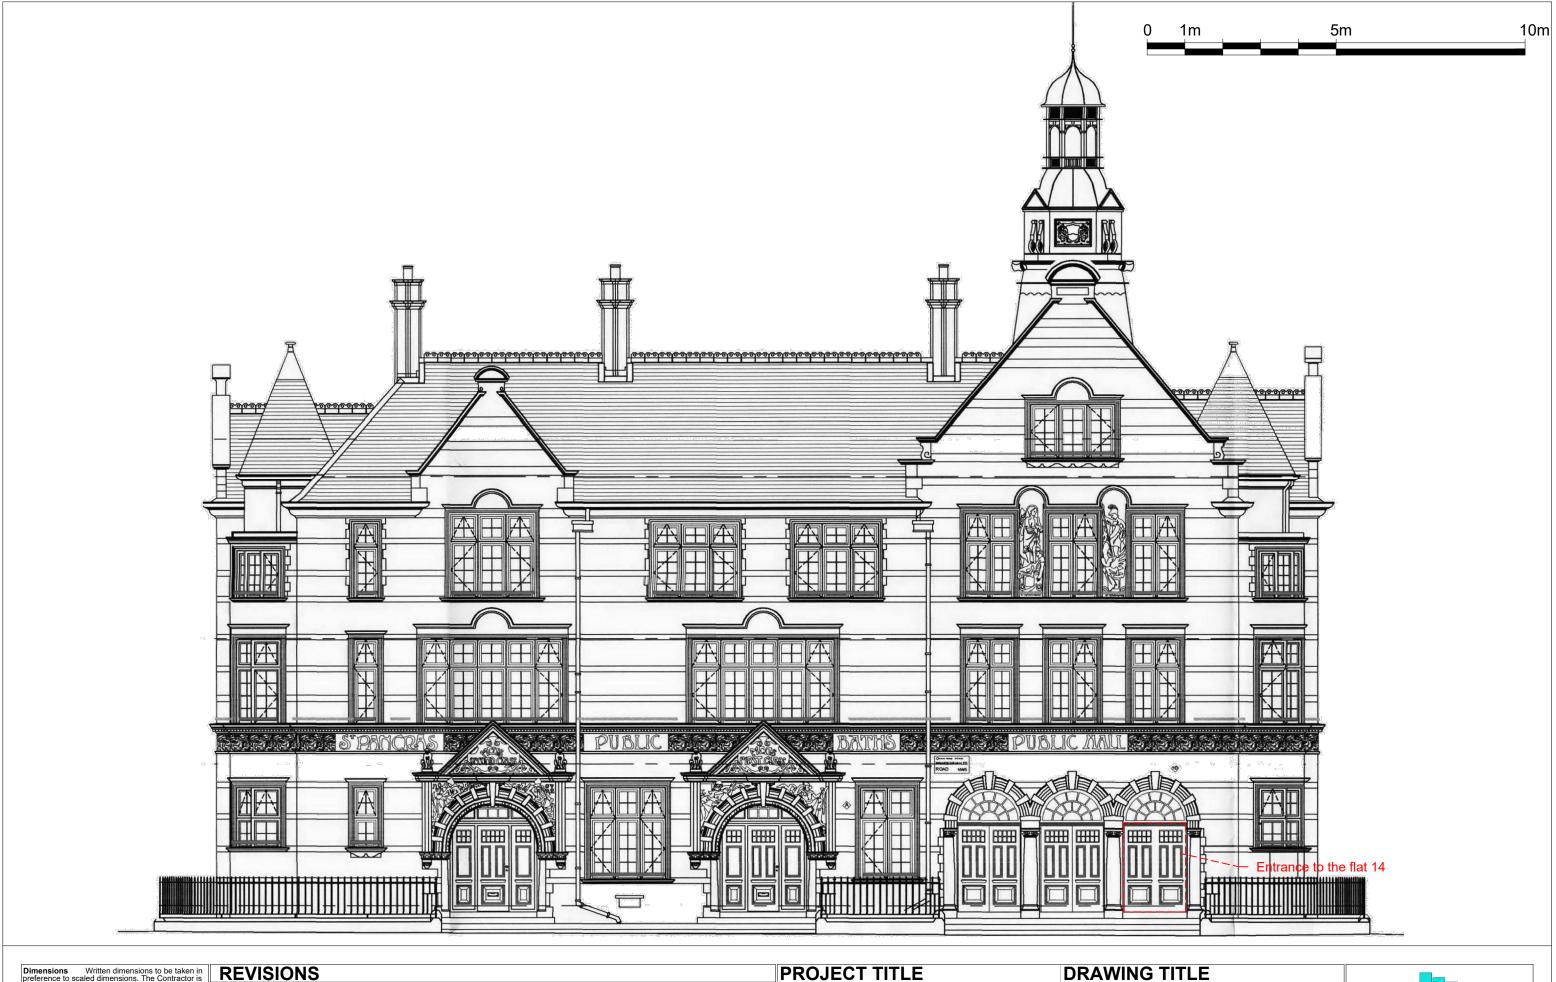

## PROJECT TITLE 14 Prince of Wales Road

DATE REVISION
Jan 2018 /

DRAWING TITLE
Existing - Front Elevation
CLIENT
David Hancock
DRAWING No. SCALE @ A3
PRNRD-P004 1:100