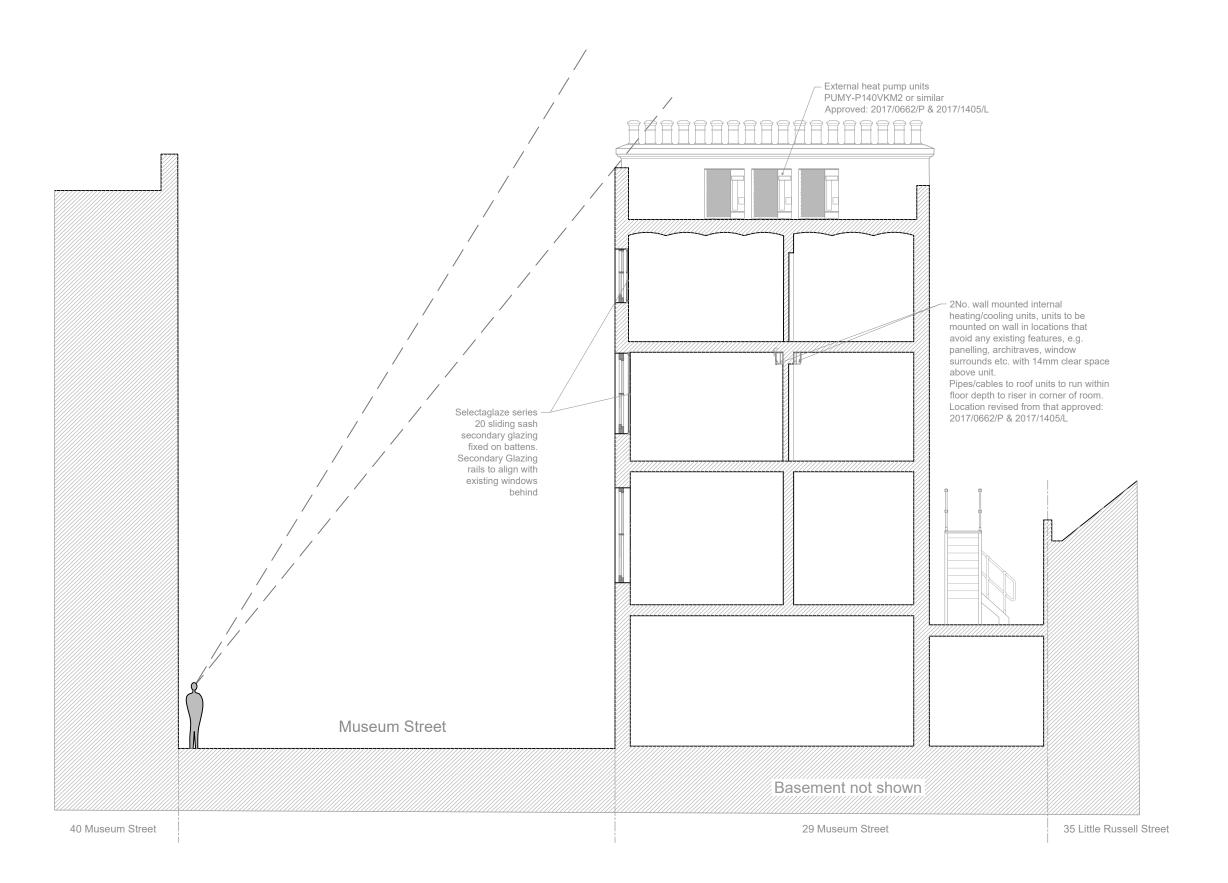

SECTION A-A as Proposed

Internal Alterations & Refurbishment

29 Museum Street WC1A 1LH

Alhambra Hotel Ltd

| JOB NO.    | DRAWING NO. |  |
|------------|-------------|--|
| 23963      | 23963-P06   |  |
| SCALE      | DATE        |  |
| 1:100 @ A3 | Nov. 2017   |  |
| DRAWN BY   | CHECKED BY  |  |
| SD         | XX          |  |
|            |             |  |