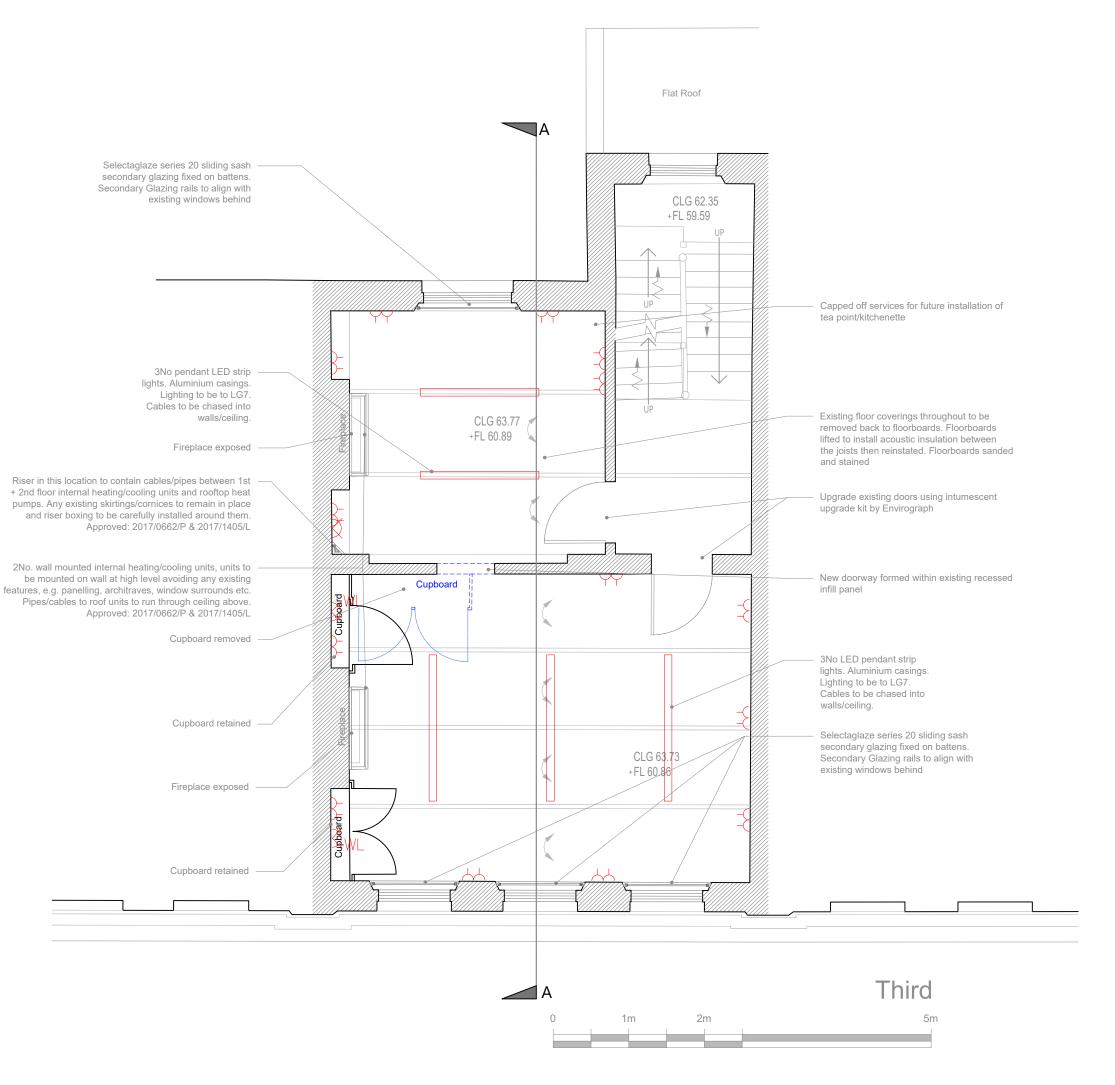

DRAWING TITI

THIRD FLOOR as Proposed

PROJECT NAME

Internal Alterations & Refurbishment

ADDRE

29 Museum Street WC1A 1LH

CLIENT

Alhambra Hotel Ltd