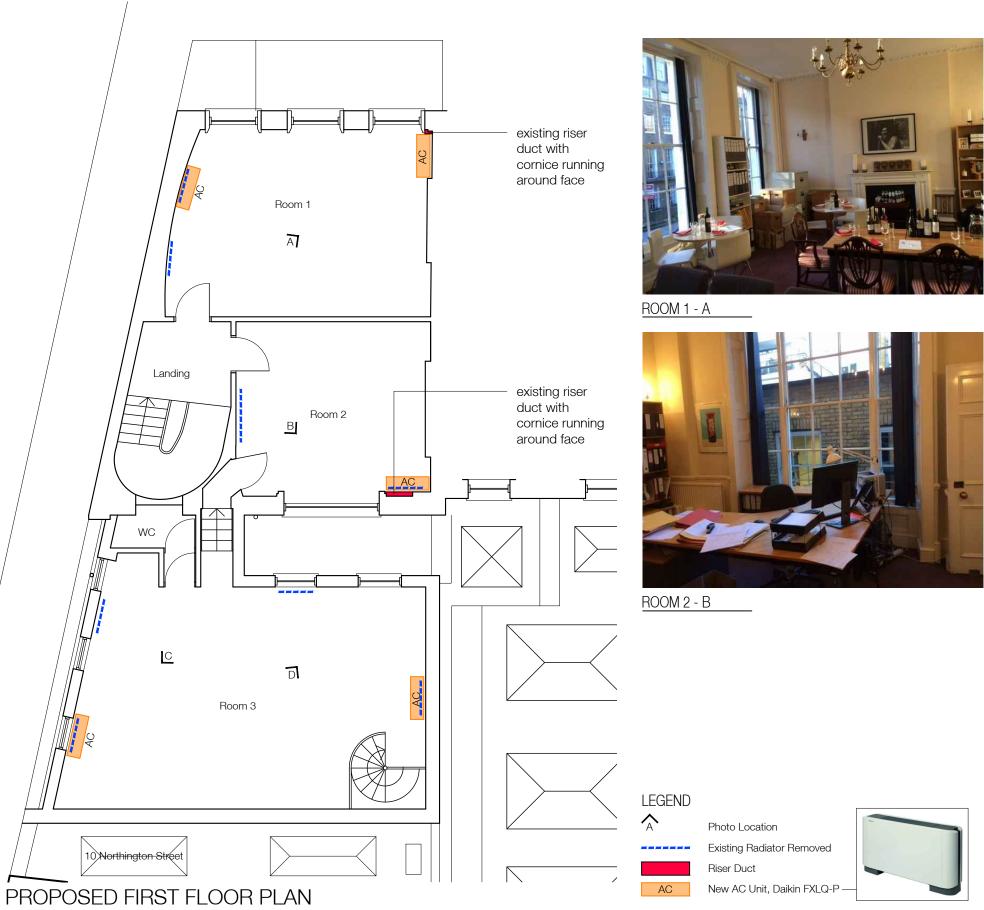

ROOM 1 - A

LEGEND  $\bigwedge$ -----AC

ROOM 2 - B

ROOM 3 - C

- Photo Location
- Existing Radiator Removed
- Riser Duct
- New AC Unit, Daikin FXLQ-P