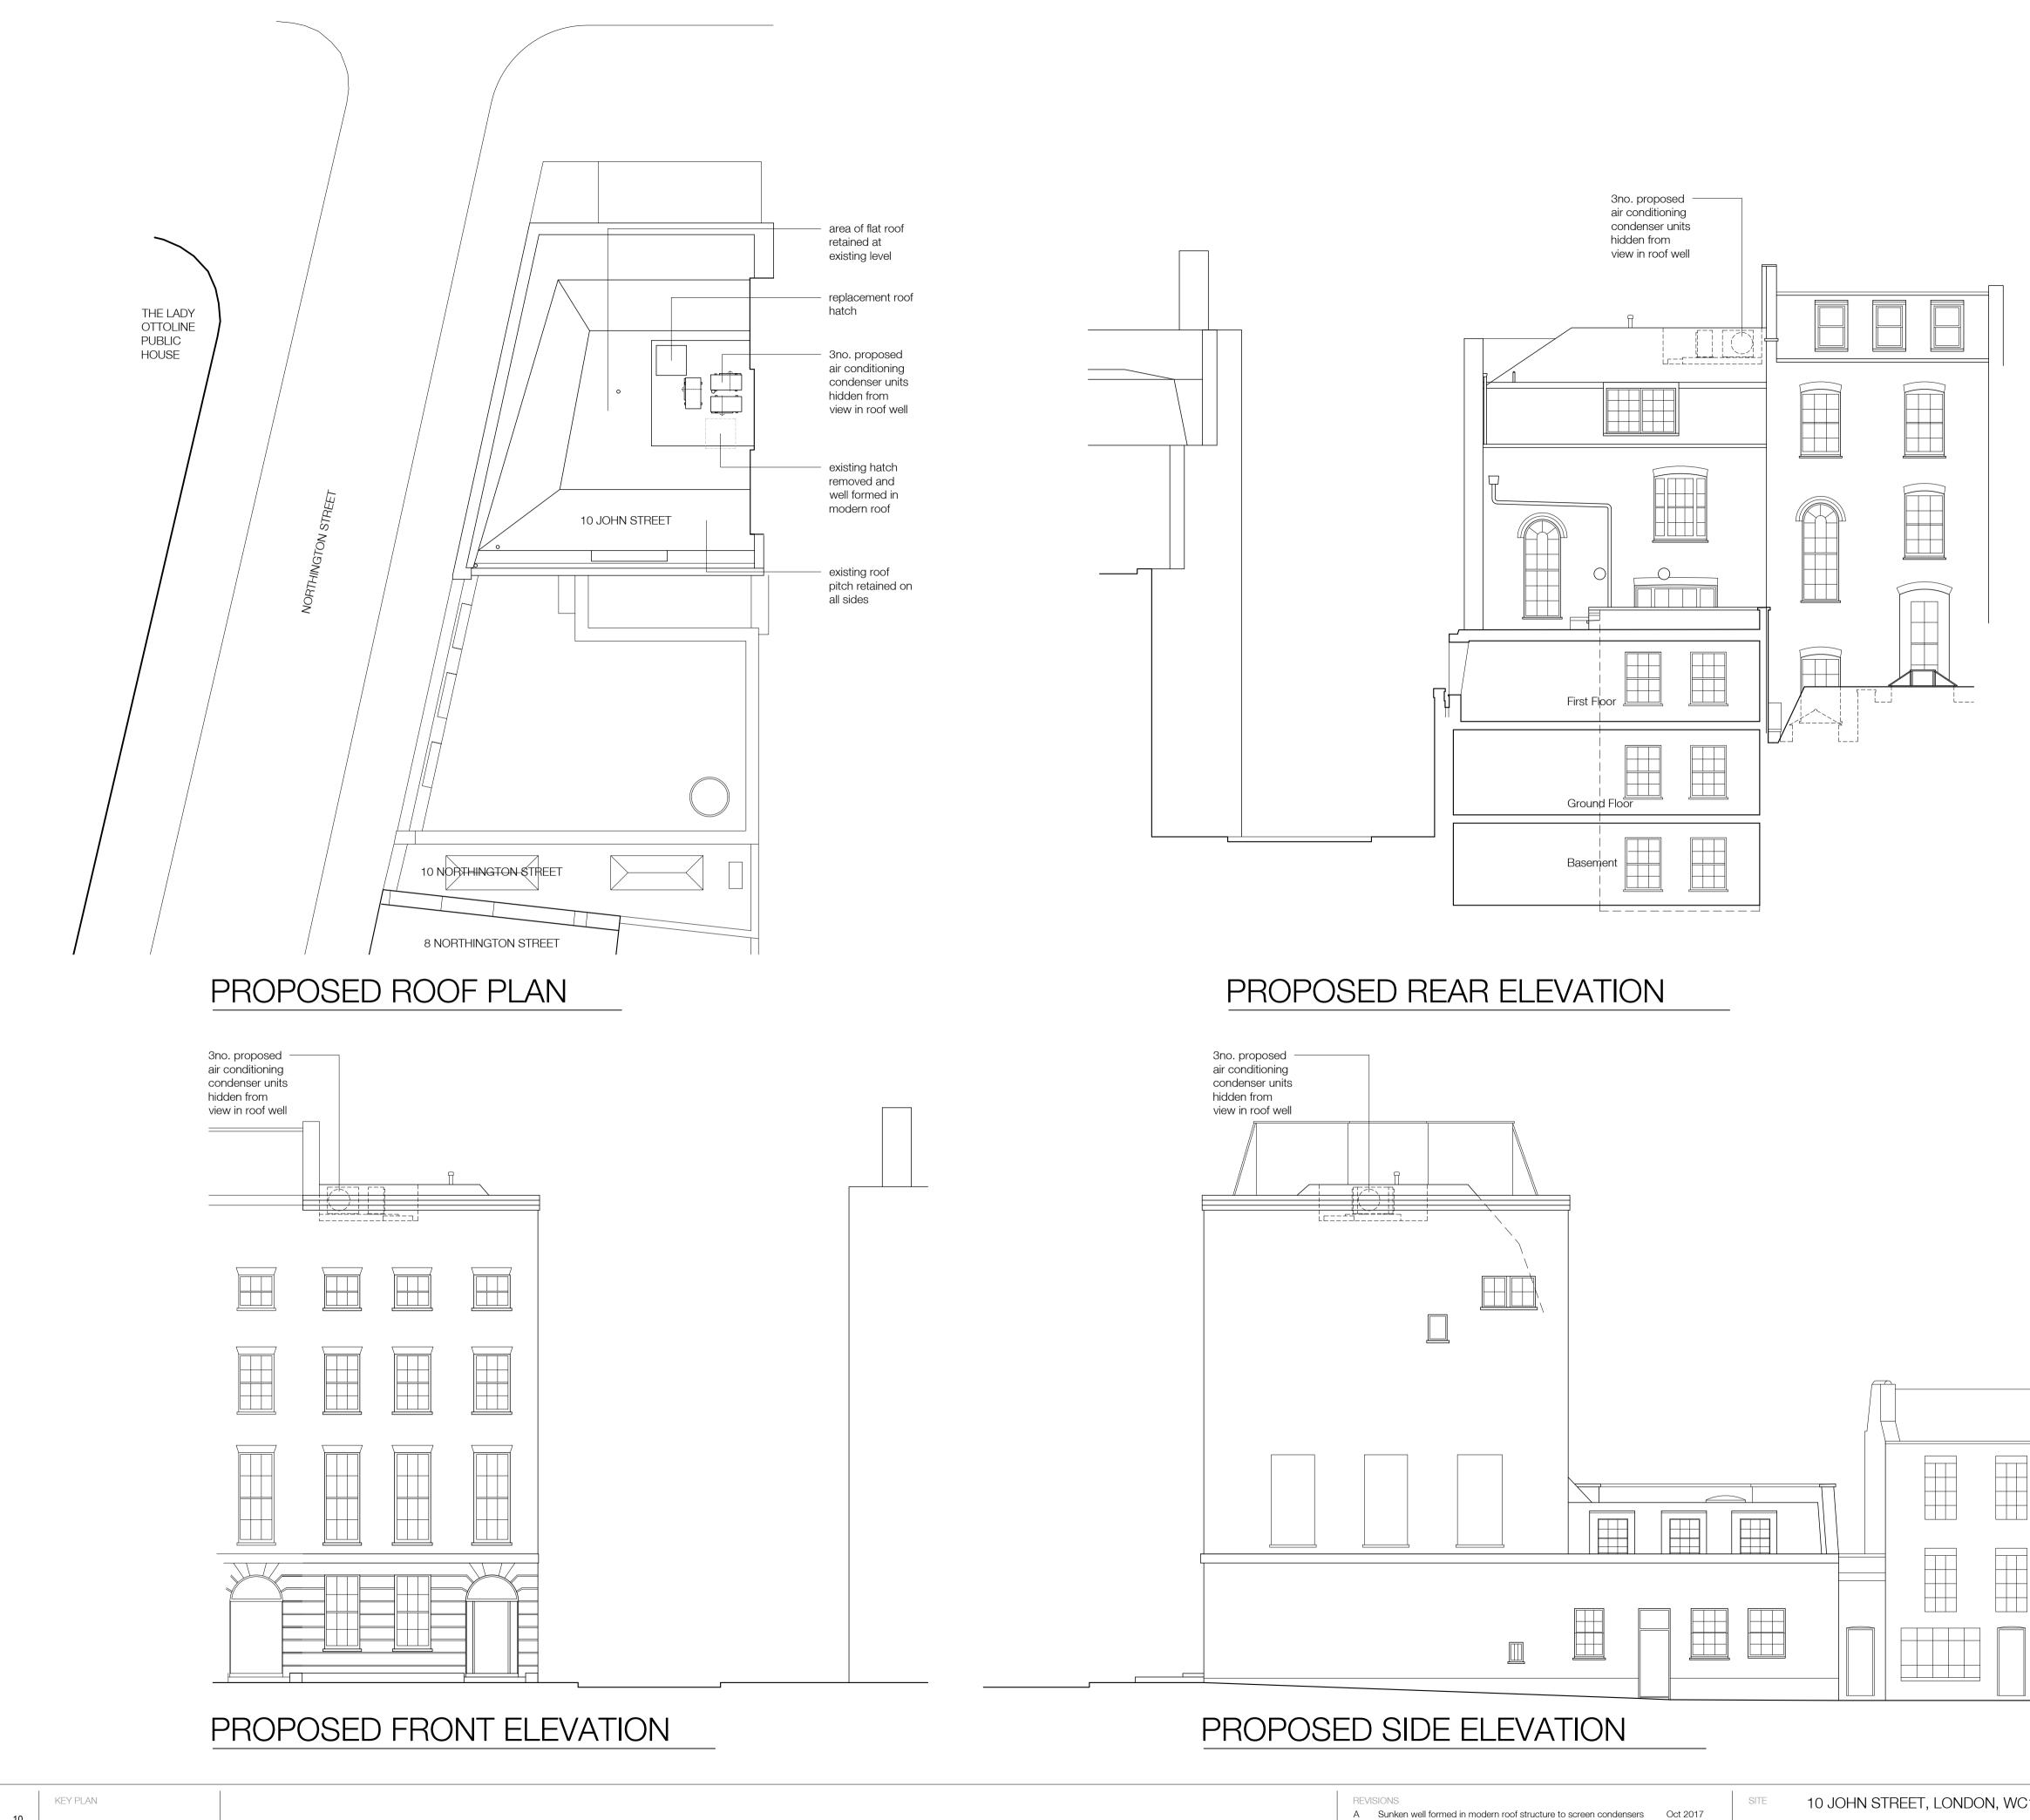

### SITE LOCATION PLAN

 $\mathbf{o}_{vent}$ 

hatch

EXISTING FRONT ELEVATION

SCALE 1:100

| SITE    | 10 JOHN STREET, LONDON, WC1N 2EB |       |           |  |  |  |
|---------|----------------------------------|-------|-----------|--|--|--|
| DRAWING | PROPOSED A.C. CONDENSER UNITS    |       |           |  |  |  |
| NUMBER  | 14/37/40A                        | DATE  | JULY 2017 |  |  |  |
| SCALE   | 1:100                            | PAPER | A1        |  |  |  |