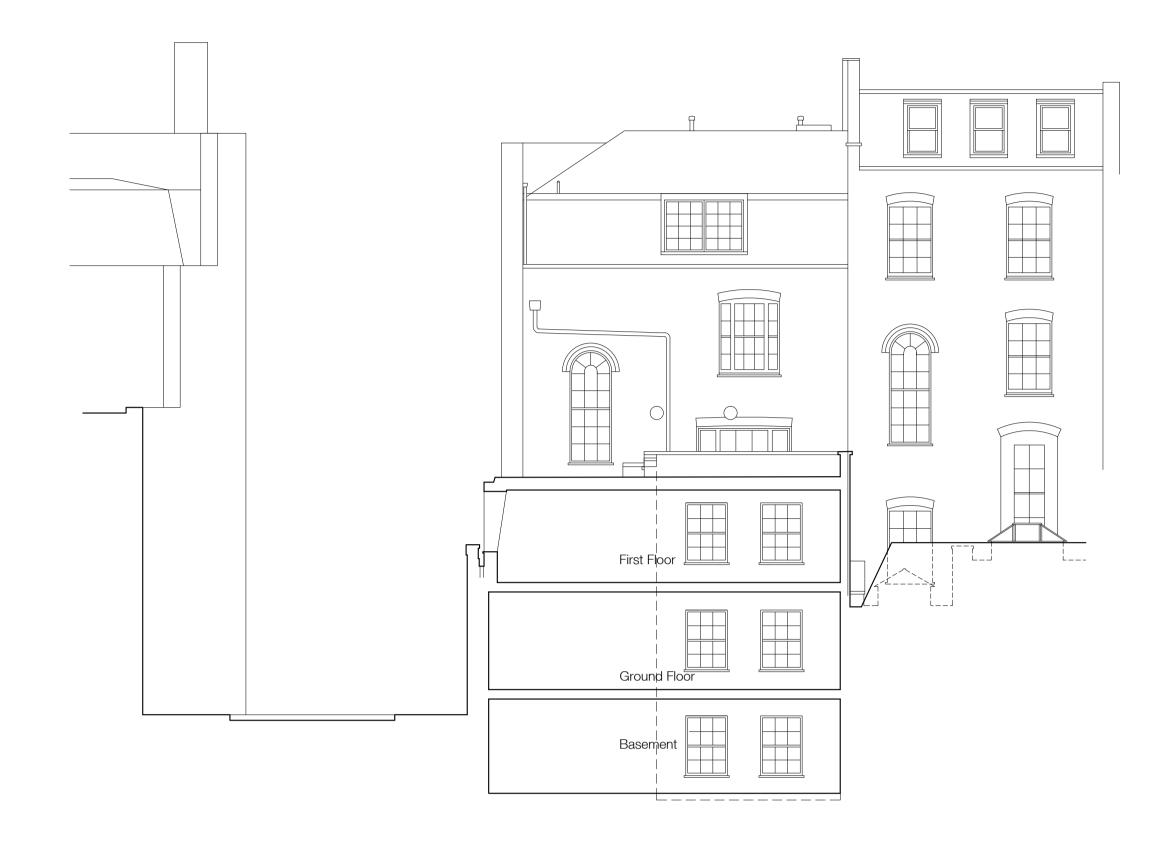

# EXISTING REAR ELEVATION

# EXISTING SIDE ELEVATION

REVISIONS

10 JOHN STREET, LONDON, WC1N 2EB DRAWING EXISTING BUILDING DATE JULY 2017 NUMBER 14/37/05 SCALE 1:100 PAPER A1

| SCALE |      |   |    |
|-------|------|---|----|
| SCALE |      |   |    |
| 0     | <br> | 5 | 10 |
| 1:100 |      |   |    |