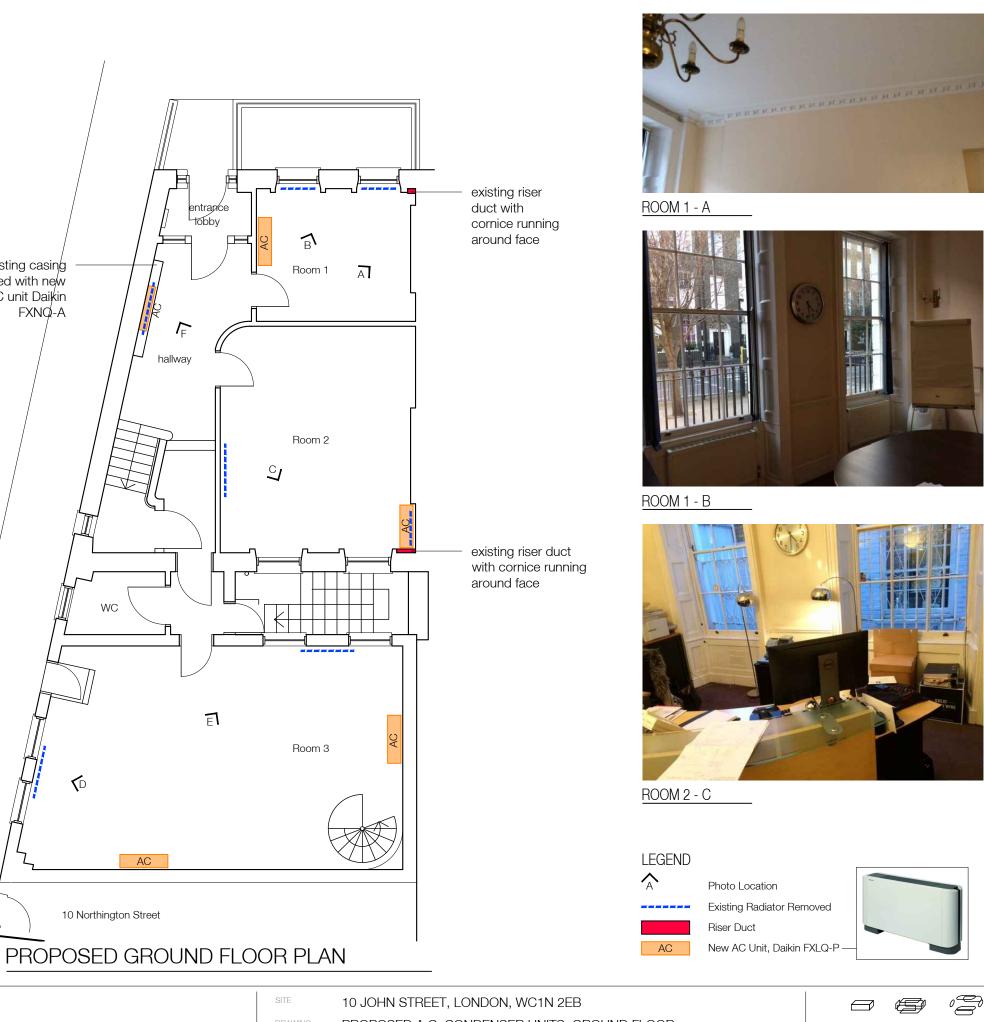

REVISIONS

DRAWING PROPOSED A.C. CONDENSER UNITS, GROUND FLOOR NUMBER 14/37/42 DATE FEB' 2017 SCALE PAPER AЗ 1:100

ROOM 3 - D

ROOM 2 - B

ROOM 3 - C

- Photo Location
- Existing Radiator Removed
- Riser Duct
- New AC Unit, Daikin FXLQ-P