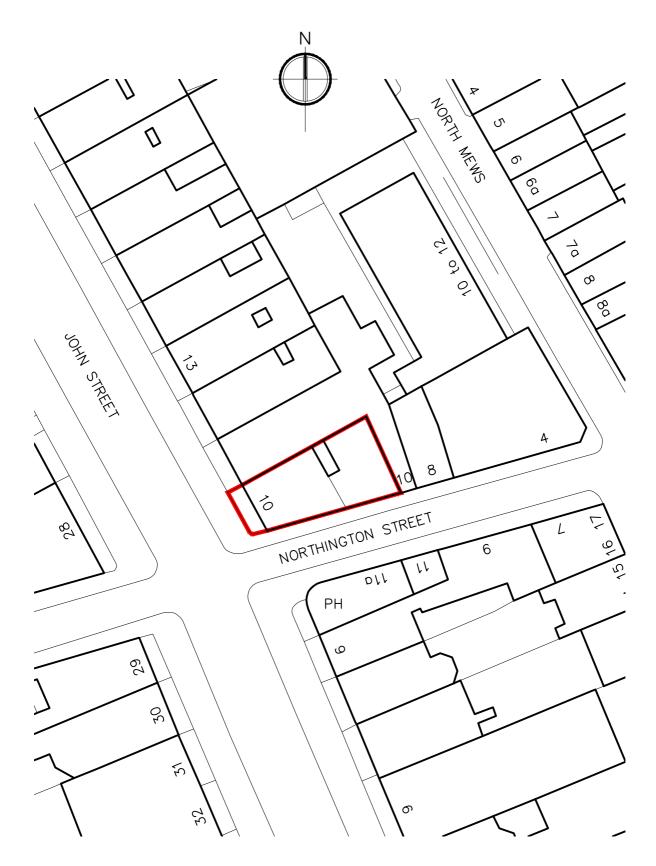

### SITE LOCATION PLAN

 $\mathbf{o}_{vent}$ 

hatch

EXISTING FRONT ELEVATION

SCALE 1:100