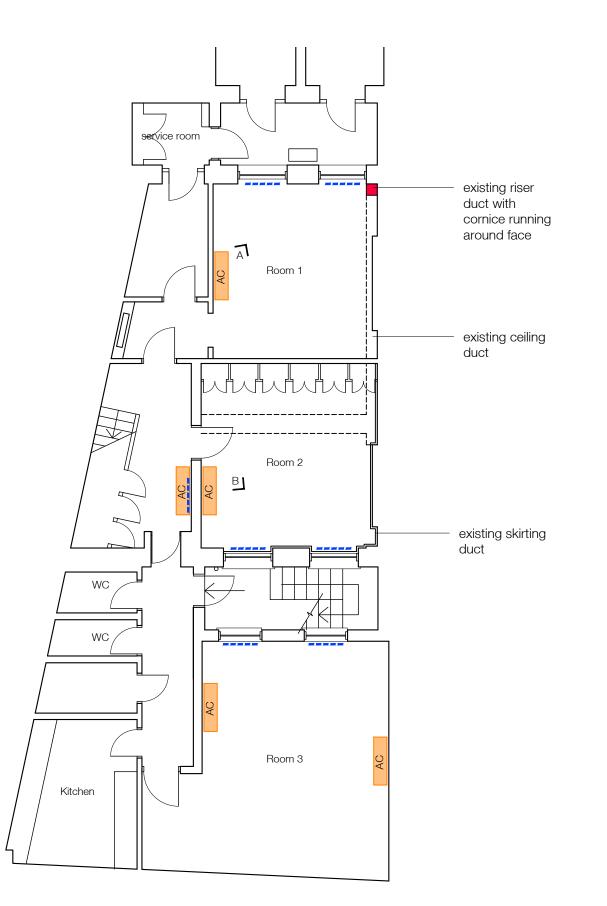

ROOM 1 - A

LEGEND  $\bigwedge$ -----AC

ROOM 2 - B

ROOM 3 - C

- Photo Location
- Existing Radiator Removed
- Riser Duct
- New AC Unit, Daikin FXLQ-P