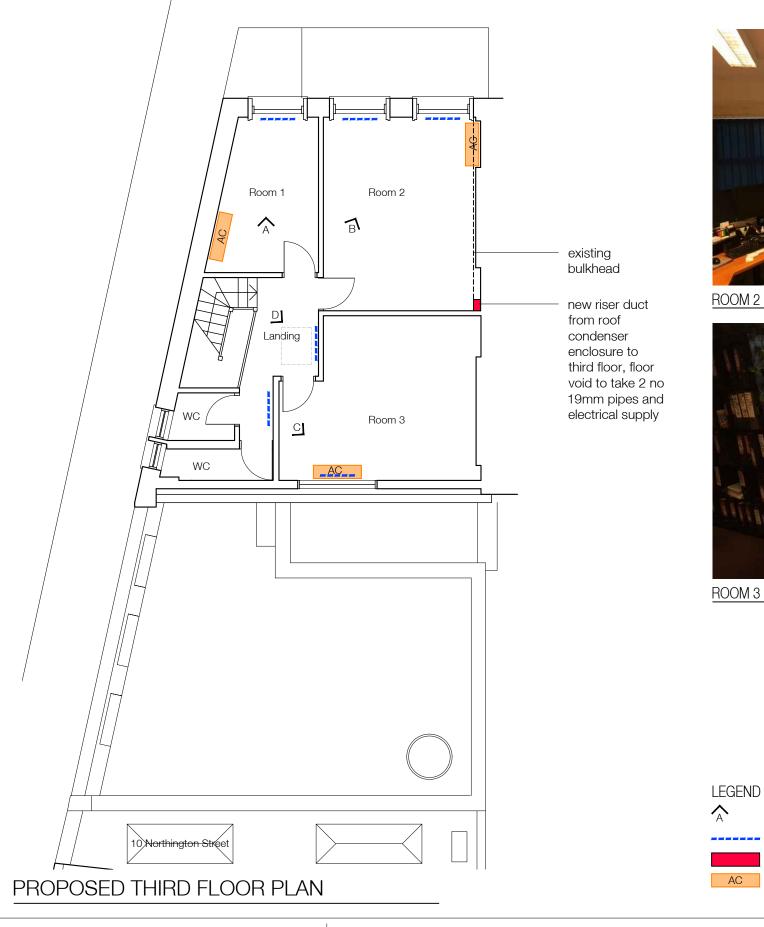

ROOM 1 - A

LEGEND  $\bigwedge$ -----AC

ROOM 1 - A

LANDING - D

| SCALE       | KEY PLAN | REVISIONS | SITE    | 10 JOHN STREET, LONDON, WC1N 2EB           |       |           |
|-------------|----------|-----------|---------|--------------------------------------------|-------|-----------|
| 0 1 2 3 4 5 |          |           | DRAWING | PROPOSED A.C. CONDENSER UNITS, THIRD FLOOR |       |           |
| 1.100       |          |           | NUMBER  | 14/37/45                                   | DATE  | FEB' 2017 |
|             |          |           | SCALE   | 1:100                                      | PAPER | A3        |

ROOM 2 - B

ROOM 3 - C

- Photo Location
- Existing Radiator Removed
- Riser Duct
- New AC Unit, Daikin FXLQ-P