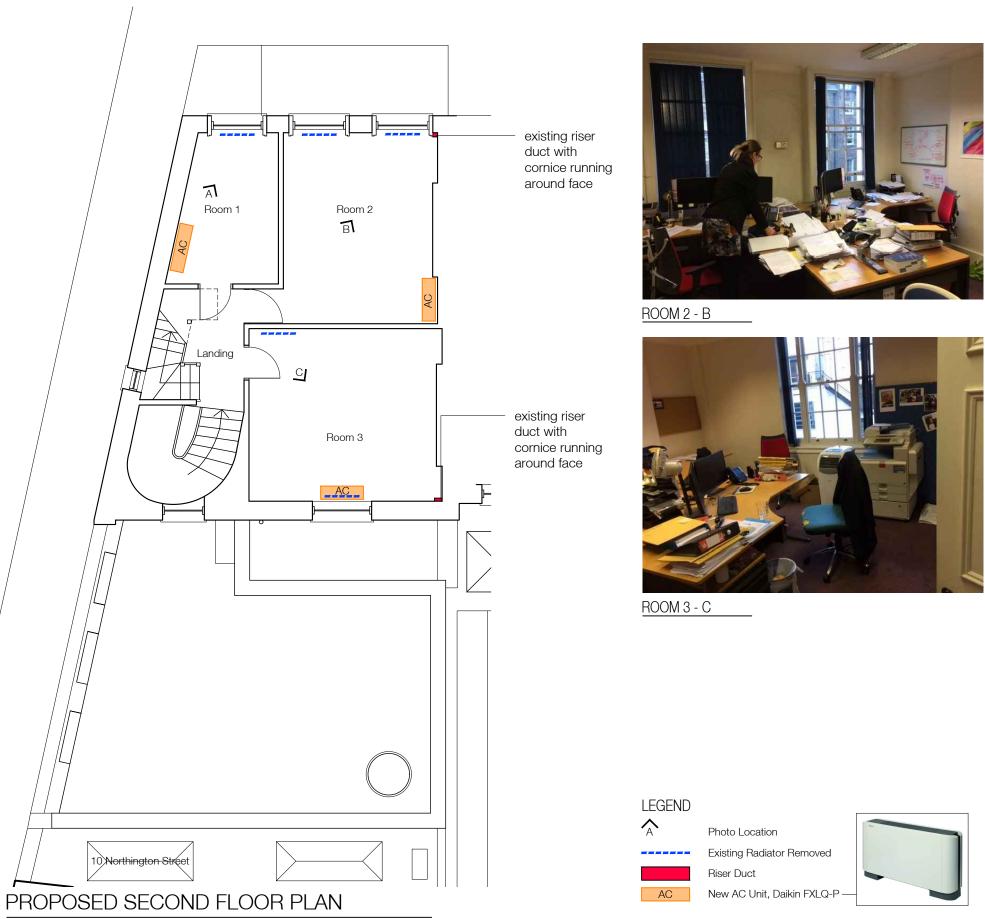

ROOM 1 - A

| SCALE KEY PLAN |  | REVISIONS | SITE    | 10 JOHN STREET, LONDON, WC1N 2EB           |       | В         |
|----------------|--|-----------|---------|--------------------------------------------|-------|-----------|
| 0 1 2 3 4 5    |  |           | DRAWING | PROPOSED A.C. CONDENSER UNITS, SECOND FLOO |       |           |
| 1.100          |  |           | NUMBER  | 14/37/44                                   | DATE  | FEB' 2017 |
|                |  |           | SCALE   | 1:100                                      | PAPER | A3        |

ROOM 2 - B

ROOM 3 - C

- Photo Location
- Existing Radiator Removed
- Riser Duct
- New AC Unit, Daikin FXLQ-P