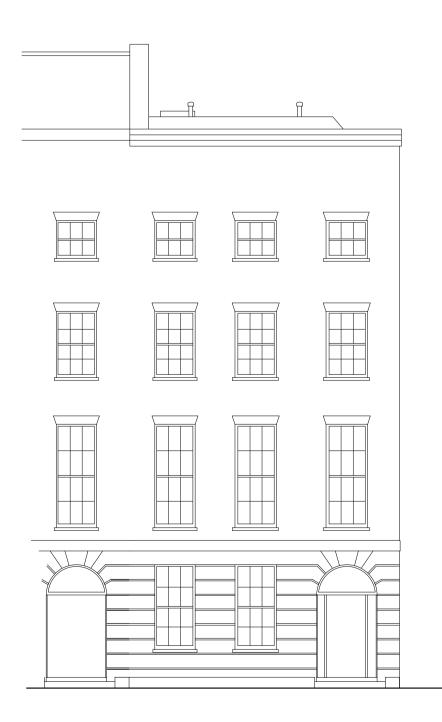

### SITE LOCATION PLAN





 $\mathbf{o}_{vent}$ 

hatch





EXISTING FRONT ELEVATION

SCALE 1:100



# EXISTING REAR ELEVATION



# EXISTING SIDE ELEVATION

REVISIONS



10 JOHN STREET, LONDON, WC1N 2EB DRAWING EXISTING BUILDING DATE JULY 2017 NUMBER 14/37/05 SCALE 1:100 PAPER A1





| SCALE |      |   |    |
|-------|------|---|----|
| SCALE |      |   |    |
| 0     | <br> | 5 | 10 |
| 1:100 |      |   |    |

| SITE    | 10 JOHN STREET, LONDON, WC1N 2EB |       |           |  |  |  |
|---------|----------------------------------|-------|-----------|--|--|--|
| DRAWING | PROPOSED A.C. CONDENSER UNITS    |       |           |  |  |  |
| NUMBER  | 14/37/40A                        | DATE  | JULY 2017 |  |  |  |
| SCALE   | 1:100                            | PAPER | A1        |  |  |  |







ROOM 1 - A



LEGEND  $\bigwedge$ -----AC

## PROPOSED