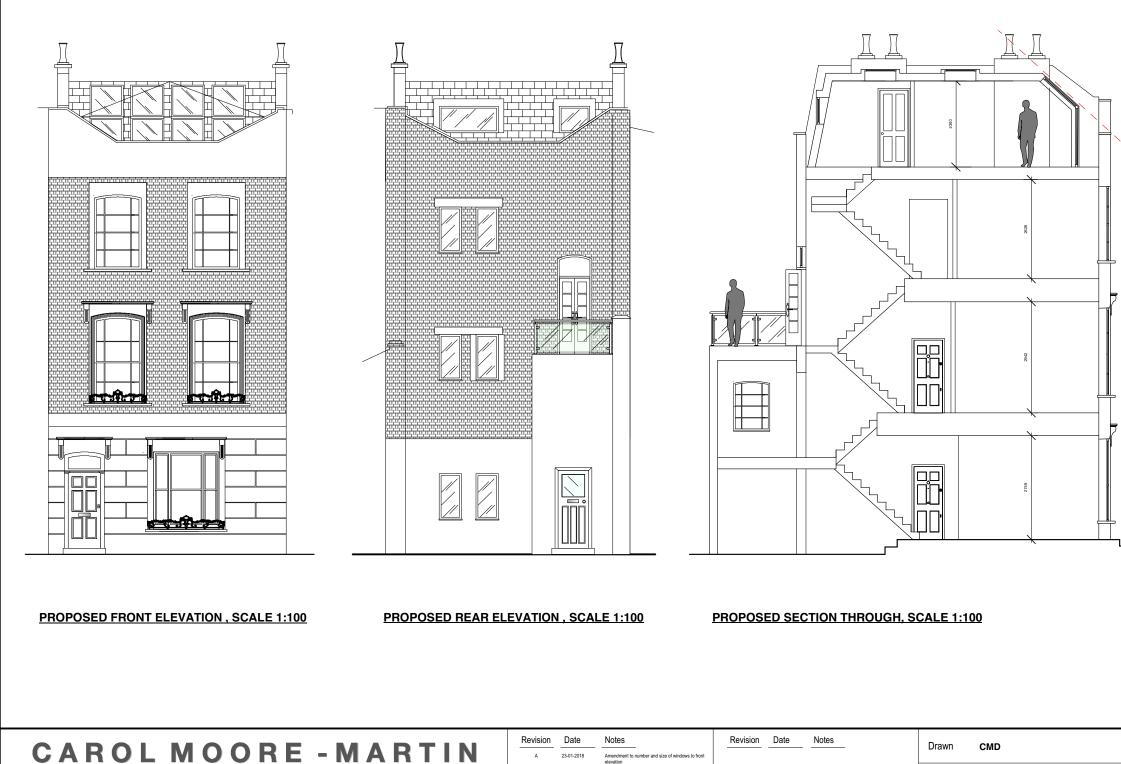

## **CAROL MOORE - MARTIN**

27 BEVERLEY ROAD, RUISLIP, HA49AL

TELEPHONE +44(0)1895634190 MOBILE 07427571624

EMAIL MOORE.MARTIN@AOL.COM

|            | Date       | Notes                                                                                                            | Revision | Date | Notes | Drawn  | CMD            |               |
|------------|------------|------------------------------------------------------------------------------------------------------------------|----------|------|-------|--------|----------------|---------------|
|            | 23-01-2018 | Amendment to number and size of windows to front<br>elevation                                                    |          |      |       |        |                | Drawing Title |
| 06-03-2018 | 06-03-2018 | <ul> <li>- 2 No. Roof lights to front of roof, repositioned to<br/>suit structural engineers drawing.</li> </ul> |          |      |       | Check  | k -            |               |
|            |            |                                                                                                                  |          |      |       | Offeck |                | Decident      |
|            |            |                                                                                                                  |          |      |       |        | AS STATED @ A3 | Project       |
|            |            |                                                                                                                  |          |      |       | Scale  |                |               |
|            |            |                                                                                                                  |          |      |       | Date   |                | Client        |
|            |            |                                                                                                                  |          |      |       |        | June 2016      | Cilent        |
|            |            |                                                                                                                  |          |      |       | 1      |                |               |