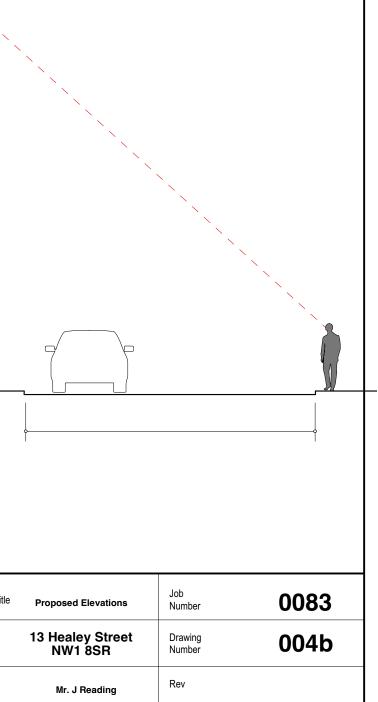

|          |      |       | Scale  |                |               |
|            |            |                                                                                                                  |          |      |       | Date   |                | Client        |
|            |            |                                                                                                                  |          |      |       |        | June 2016      | Cilent        |
|            |            |                                                                                                                  |          |      |       | 1      |                |               |



PLAN, INDICATING LINE OF SECTION, SCALE 1:150