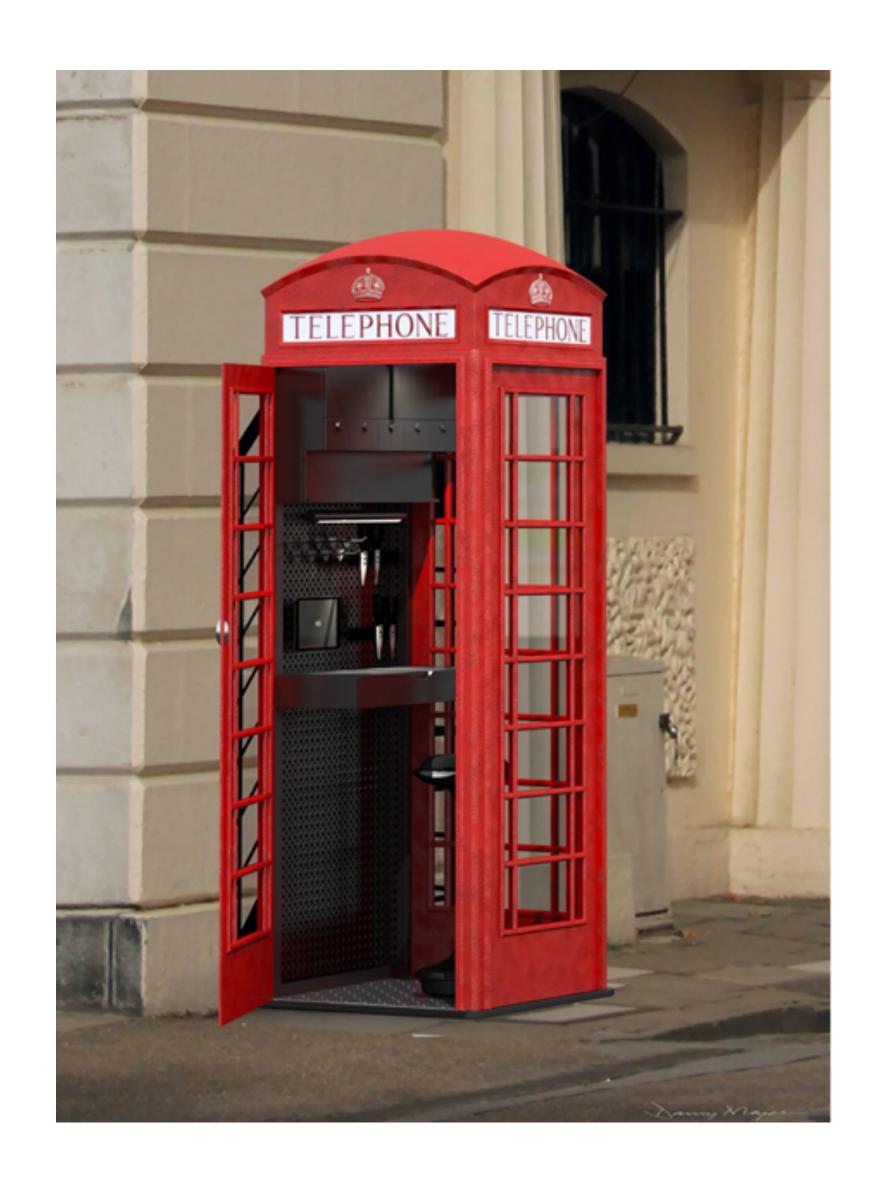

# THE RETAIL CONCEPT

ONE SQUARE METRE REPAIR SHOPS WITH CCTV & FREE WIFI

5 FREE PUBLIC CHARGING STATIONS

REPAIRER SITS IN THE BOX WITH DOOR CLOSED

WORKING HOURS WILL BE 10AM TO 6PM MONDAY TO SATURDAY.

#### **DESIGN**

Our aim is to be as sensitive as possible to the original deign of the phone box with our retrofit. We have changed our colour scheme to red for the boxes to blend in with the original design.