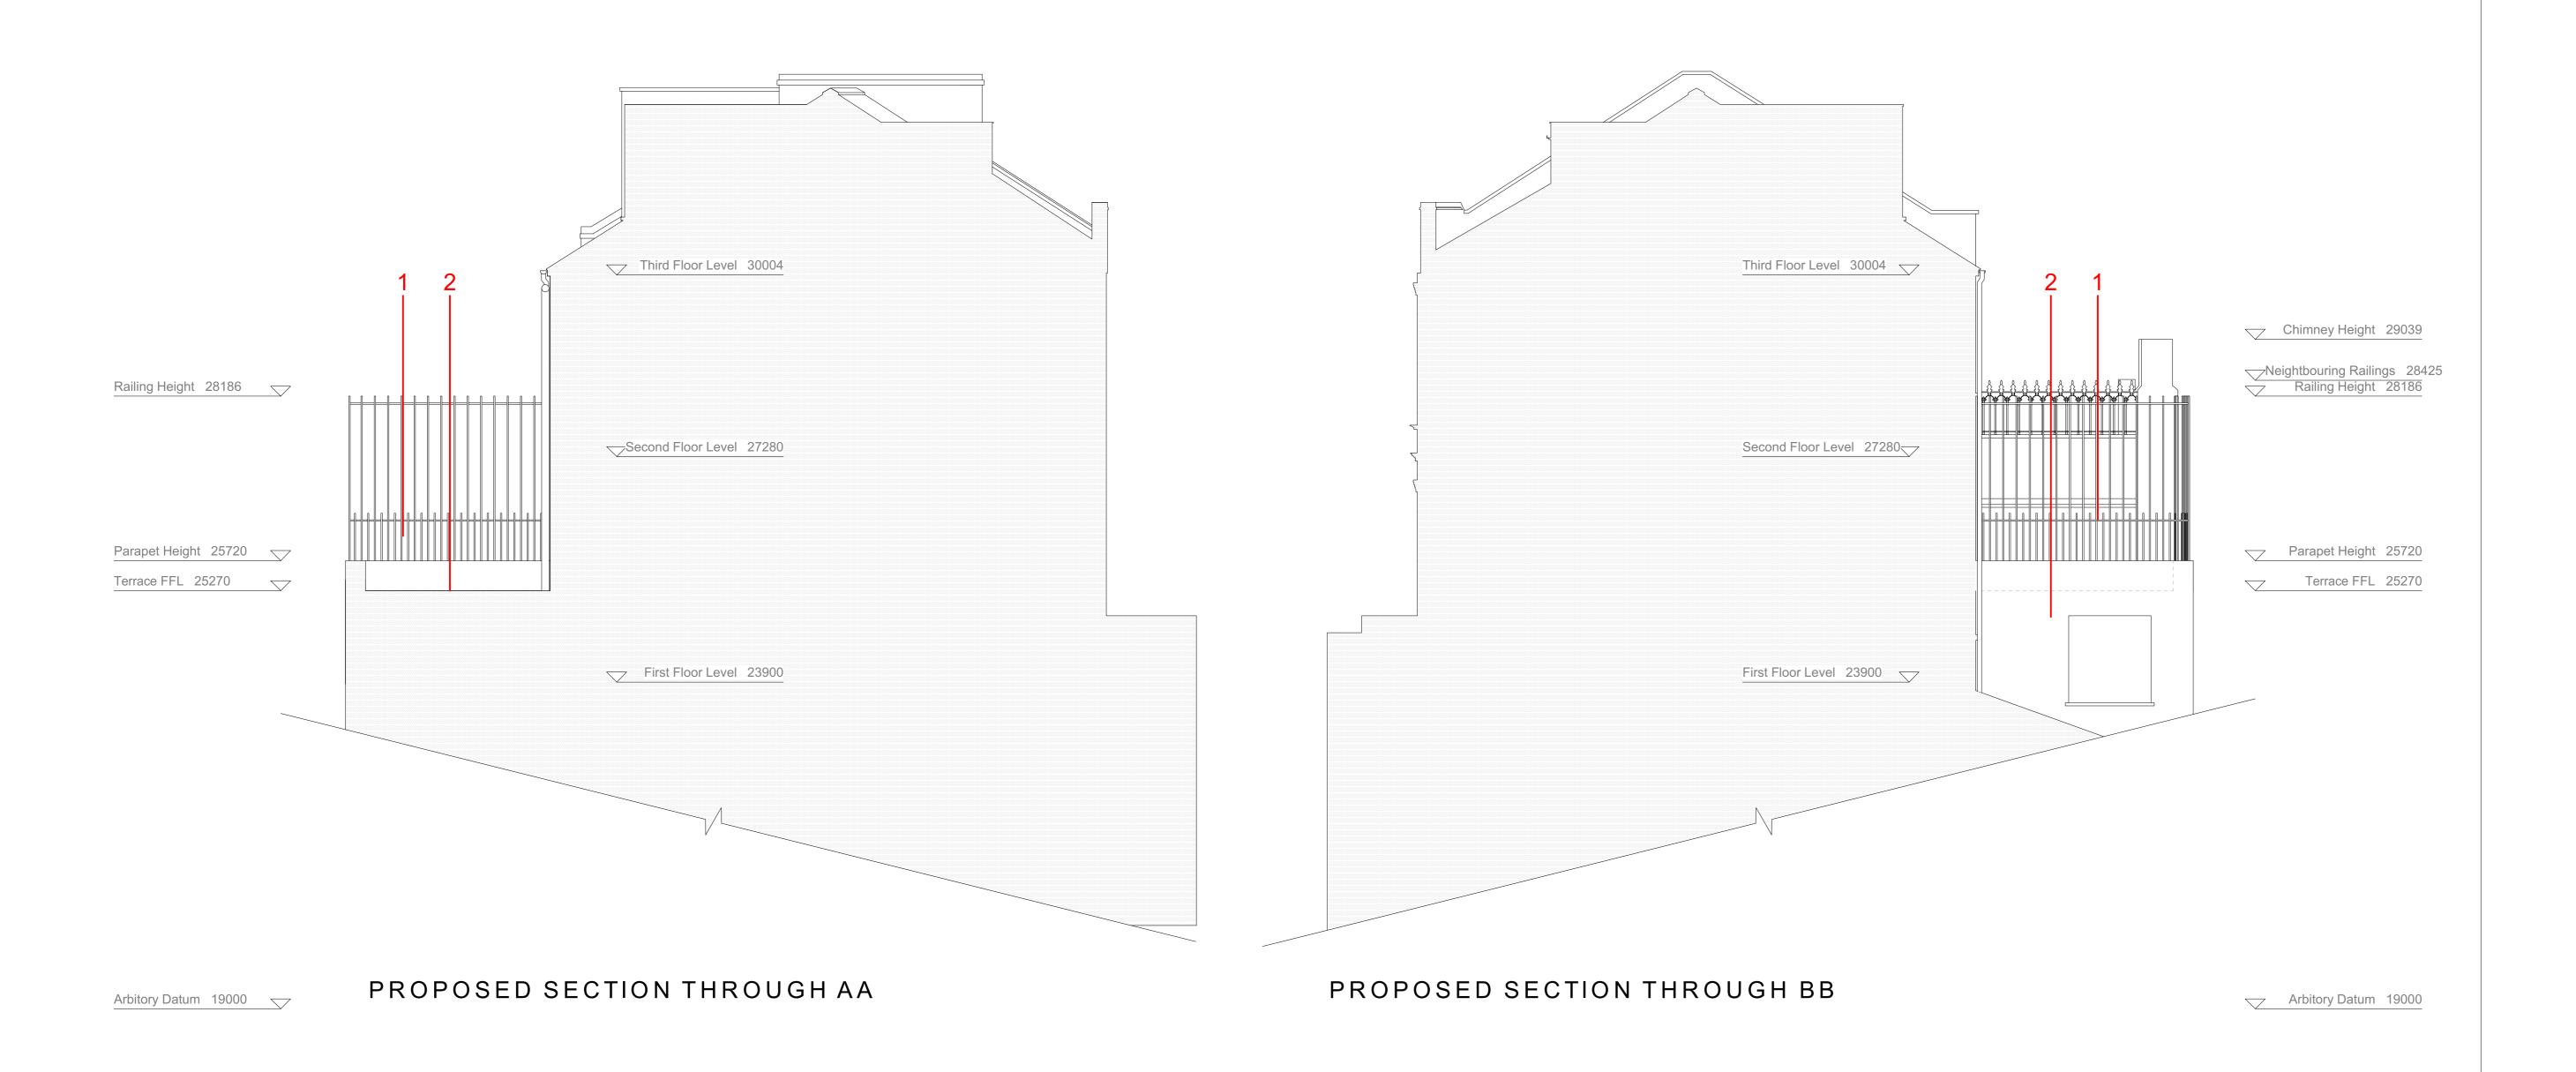

# Construction

- 5. Construct metal enclosure to replace removed balustrade
- 6. Extend flat roof to cover area formed by removal of the staircase. New brickwork to tie in with existing
- 7. Install new matching white timber doors opening onto the balcony.
- 8. Brick up existing opening. New brickwork to tie in with existing9. Construct new raised parapet surrounding flat roof. New brickwork to tie in with existing.

# Construction

- 5. Construct metal enclosure to replace removed balustrade
- 6. Extend flat roof to cover area formed by removal of the staircase. New brickwork to tie in with existing

- Install new matching white timber doors opening onto the balcony.
   Brick up existing opening. New brickwork to tie in with existing
   Construct new raised parapet surrounding flat roof. New brickwork to tie in with existing.

### Construction

- 5. Construct metal enclosure to replace removed balustrade
- 6. Extend flat roof to cover area formed by removal of the staircase. New brickwork to tie in with existing
- 7. Install new matching white timber doors opening onto the balcony.
- 8. Brick up existing opening. New brickwork to tie in with existing9. Construct new raised parapet surrounding flat roof. New brickwork to tie in with existing.

### Construction

- 5. Construct metal enclosure to replace removed balustrade
- 6. Extend flat roof to cover area formed by removal of the staircase. New brickwork to tie in with existing
- 7. Install new matching white timber doors opening onto the balcony.
- 8. Brick up existing opening. New brickwork to tie in with existing
- 9. Construct new raised parapet surrounding flat roof. New brickwork to tie in with existing.

# PROPOSED REAR ELEVATION

Benchmark Title 19000