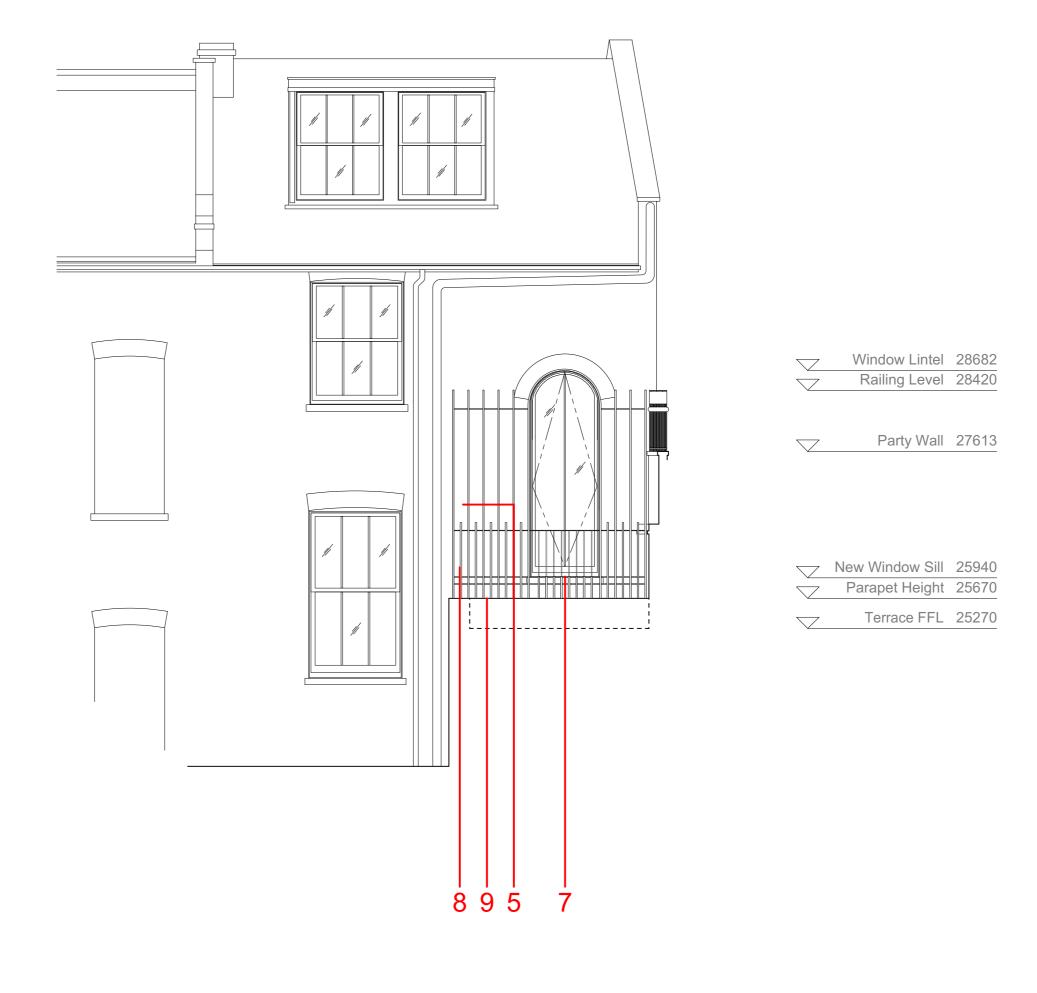

# Construction

- 5. Construct metal enclosure to replace removed balustrade
- 6. Extend flat roof to cover area formed by removal of the staircase. New brickwork to tie in with existing
- 7. Install new matching white timber doors opening onto the balcony.
- 8. Brick up existing opening. New brickwork to tie in with existing9. Construct new raised parapet surrounding flat roof. New brickwork to tie in with existing.

# Construction

- 5. Construct metal enclosure to replace removed balustrade
- 6. Extend flat roof to cover area formed by removal of the staircase. New brickwork to tie in with existing

- Install new matching white timber doors opening onto the balcony.
   Brick up existing opening. New brickwork to tie in with existing
   Construct new raised parapet surrounding flat roof. New brickwork to tie in with existing.

### Construction

- 5. Construct metal enclosure to replace removed balustrade
- 6. Extend flat roof to cover area formed by removal of the staircase. New brickwork to tie in with existing
- 7. Install new matching white timber doors opening onto the balcony.
- 8. Brick up existing opening. New brickwork to tie in with existing9. Construct new raised parapet surrounding flat roof. New brickwork to tie in with existing.

### Construction

- 5. Construct metal enclosure to replace removed balustrade
- 6. Extend flat roof to cover area formed by removal of the staircase. New brickwork to tie in with existing
- 7. Install new matching white timber doors opening onto the balcony.
- 8. Brick up existing opening. New brickwork to tie in with existing
- 9. Construct new raised parapet surrounding flat roof. New brickwork to tie in with existing.