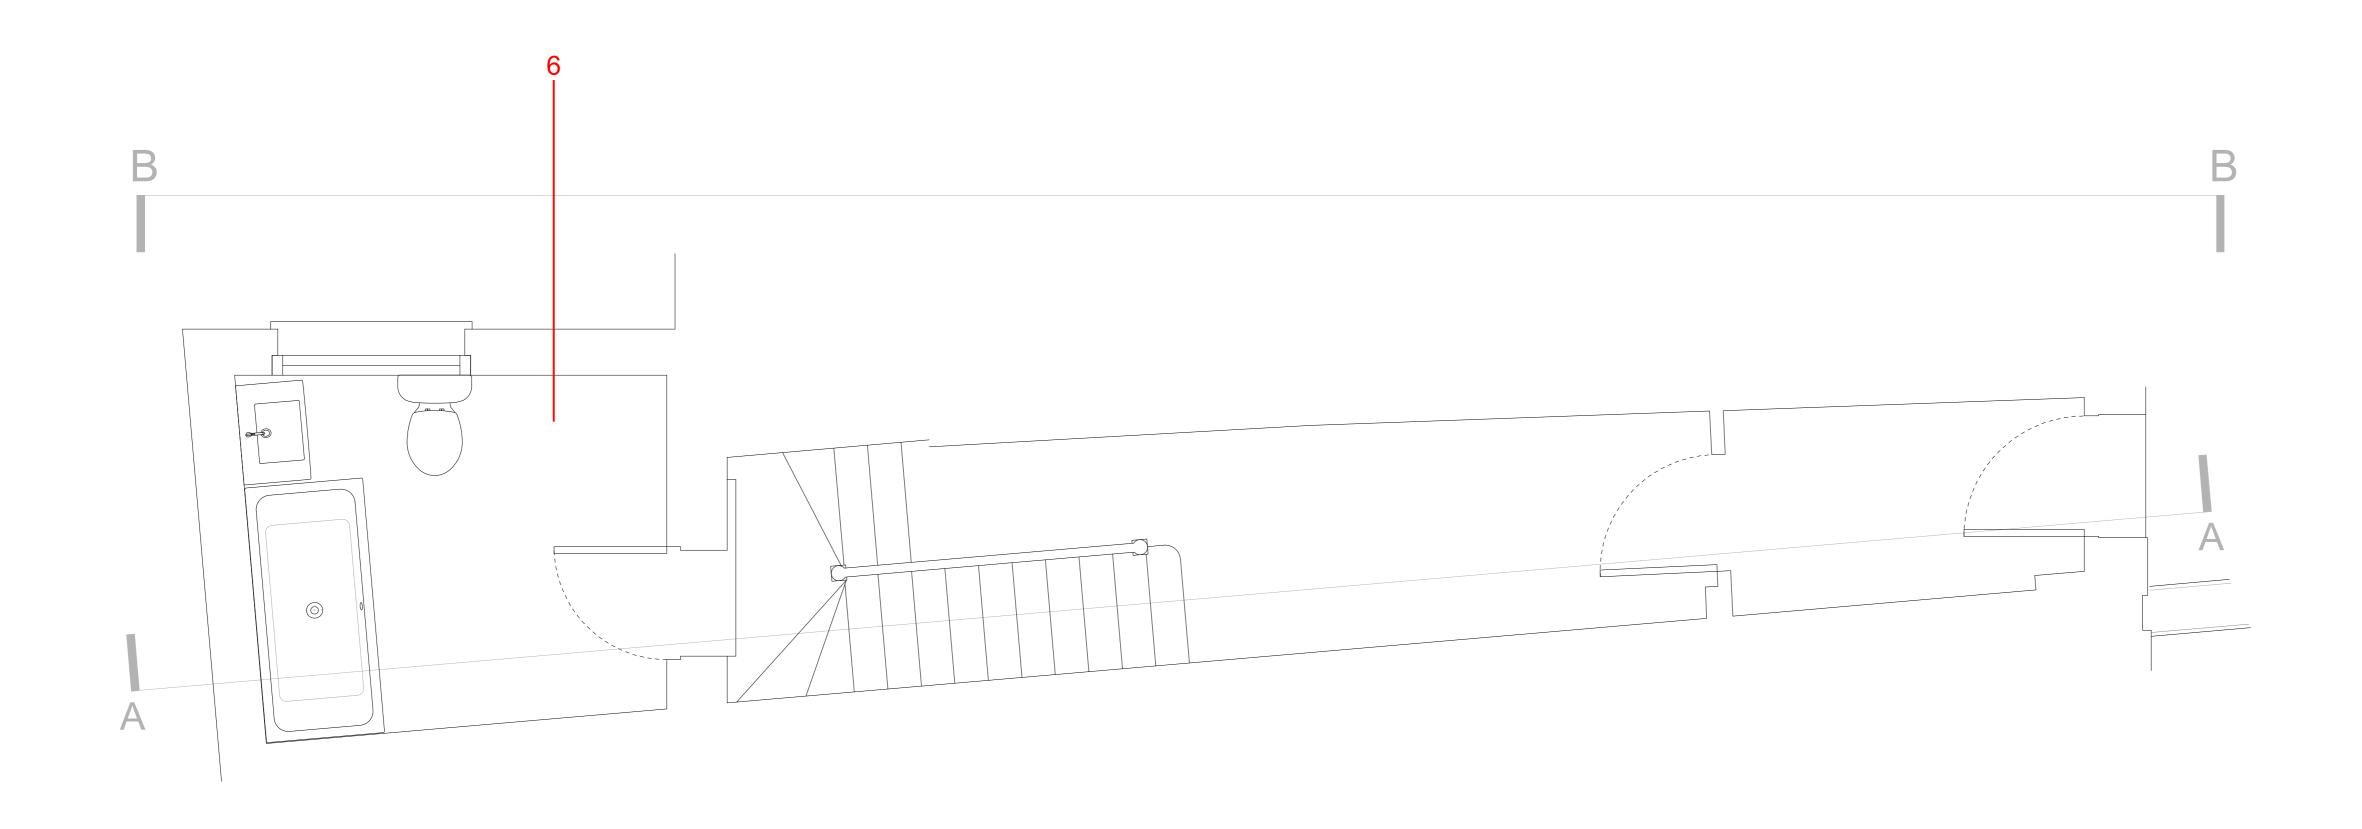

# Construction

- 5. Construct metal enclosure to replace removed balustrade
- 6. Extend flat roof to cover area formed by removal of the staircase. New brickwork to tie in with existing
- 7. Install new matching white timber doors opening onto the balcony.
- 8. Brick up existing opening. New brickwork to tie in with existing9. Construct new raised parapet surrounding flat roof. New brickwork to tie in with existing.