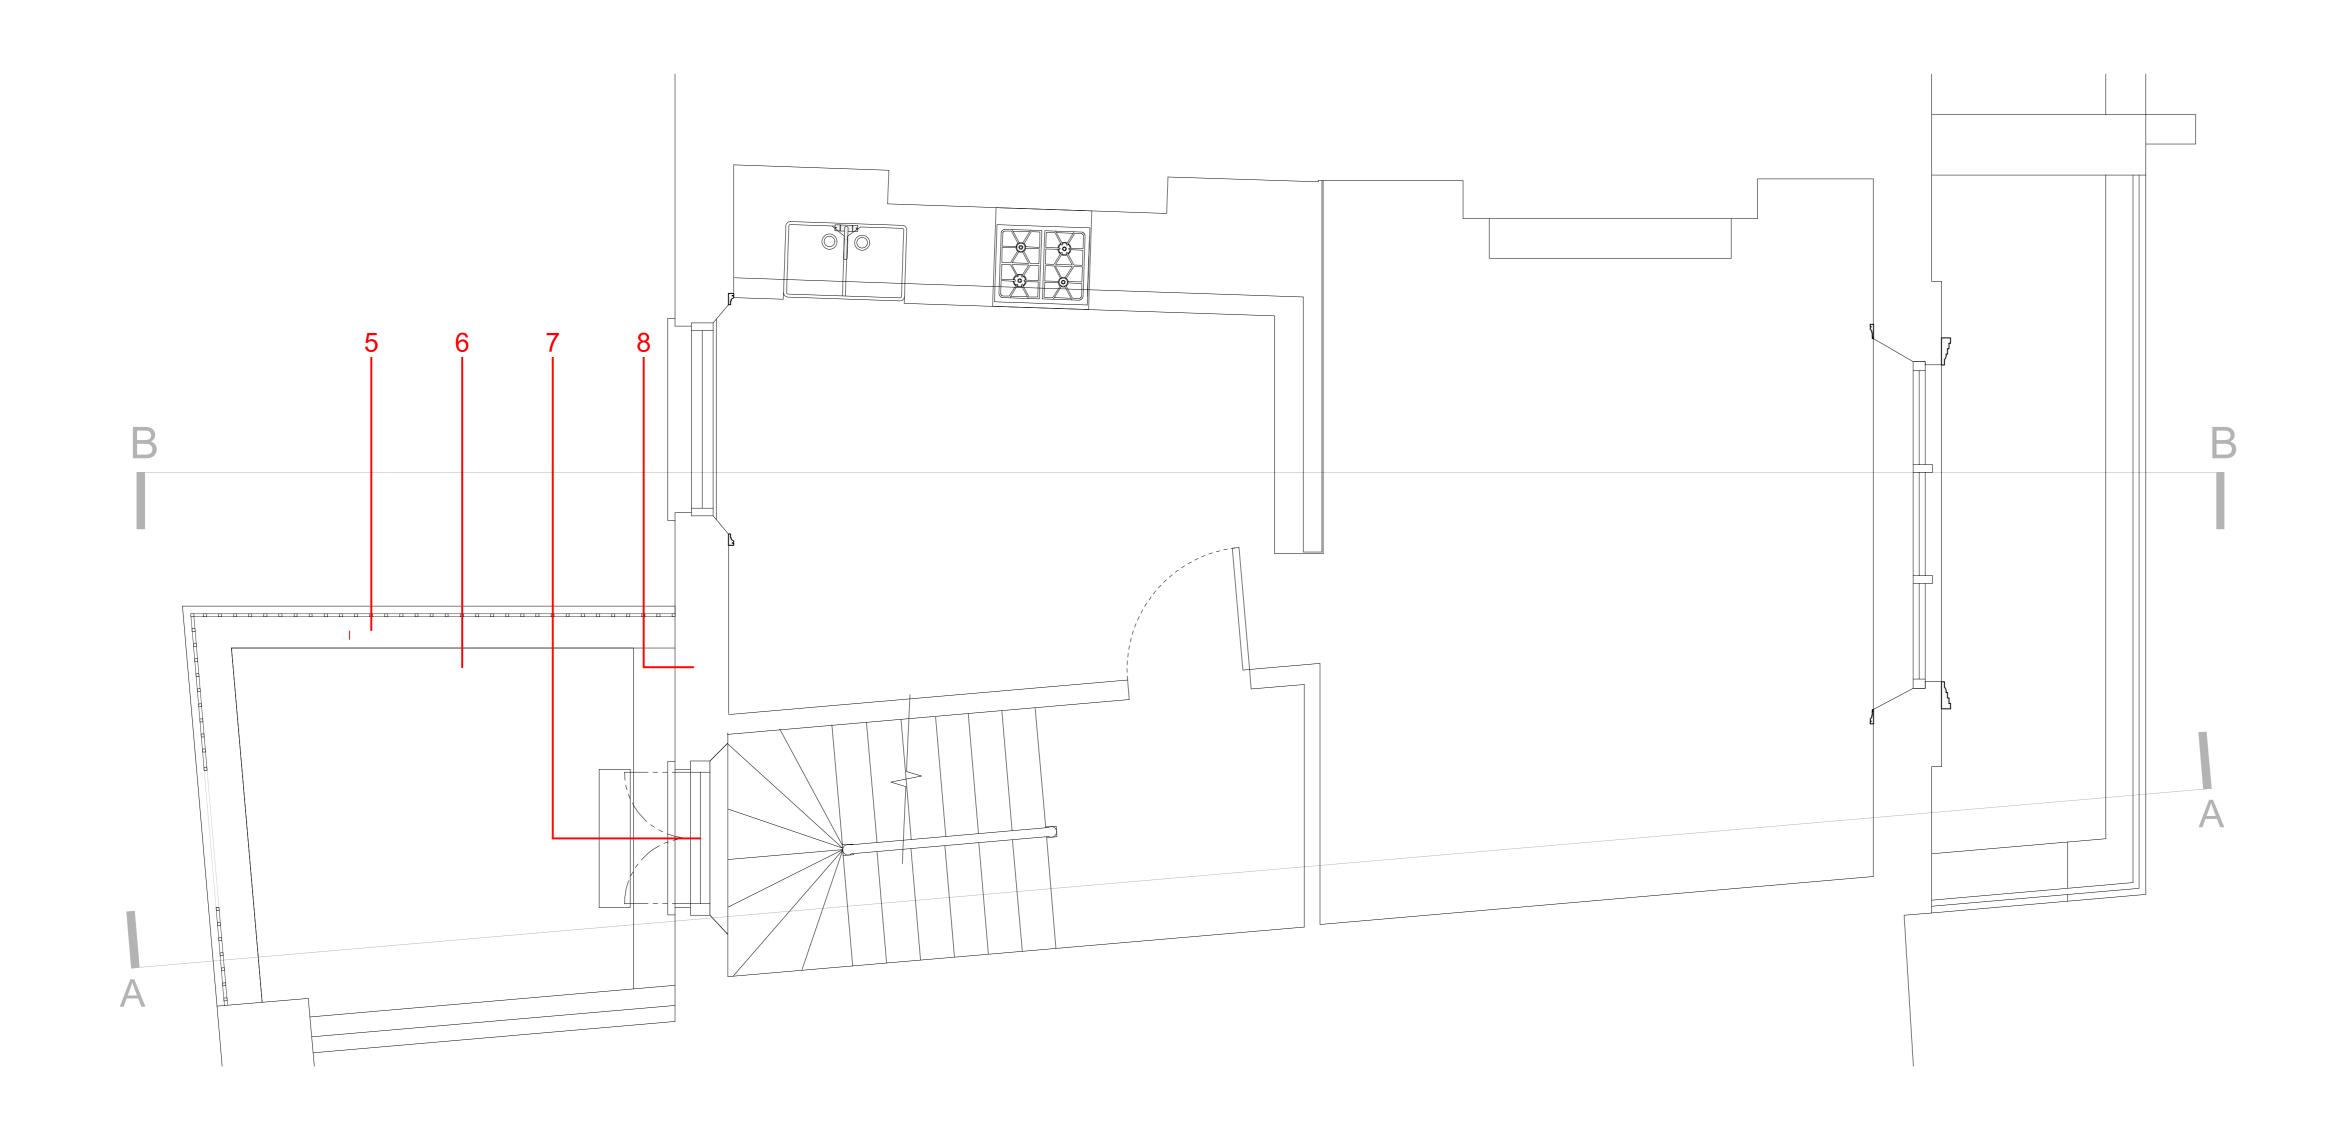

### Construction

- 5. Construct metal enclosure to replace removed balustrade
- 6. Extend flat roof to cover area formed by removal of the staircase. New brickwork to tie in with existing
- 7. Install new matching white timber doors opening onto the balcony.
- 8. Brick up existing opening. New brickwork to tie in with existing
- 9. Construct new raised parapet surrounding flat roof. New brickwork to tie in with existing.