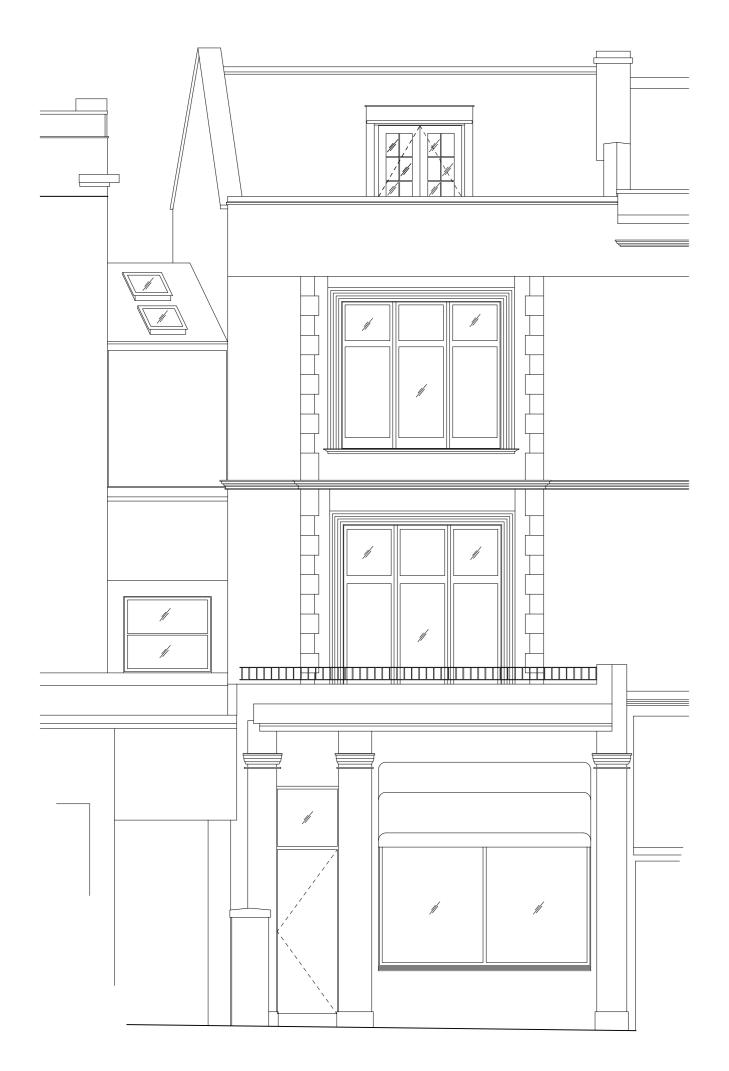

ark           |                      |
| www.jonathar                                 | 6BL<br>utuckey.com                                        |                   |                      |
| www.jonathar Project                         | 6BL<br>utuckey.com<br>63a Regen                           |                   |                      |
| www.jonathar Project Title                   | 63a Regen<br>Proposed F                                   |                   | Date                 |
| www.jonathar Project Title Phase             | 68L<br>htuckey.com<br>63a Regen<br>Proposed F<br>Planning |                   | <b>Date</b> 26.09.17 |
| www.jonathar Project Title Phase Scale at A1 | 63a Regen<br>Proposed F<br>Planning<br>Scale at A3        |                   |                      |



PROPOSED FRONT ELEVATION

### Construction

- 5. Construct metal enclosure to replace removed balustrade
- 6. Extend flat roof to cover area formed by removal of the staircase. New brickwork to tie in with existing
- 7. Install new matching white timber doors opening onto the balcony.
- 8. Brick up existing opening. New brickwork to tie in with existing9. Construct new raised parapet surrounding flat roof. New brickwork to tie in with existing.



# PROPOSED REAR ELEVATION

Benchmark Title 19000







### Construction

- 5. Construct metal enclosure to replace removed balustrade
- 6. Extend flat roof to cover area formed by removal of the staircase. New brickwork to tie in with existing
- 7. Install new matching white timber doors opening onto the balcony.
- 8. Brick up existing opening