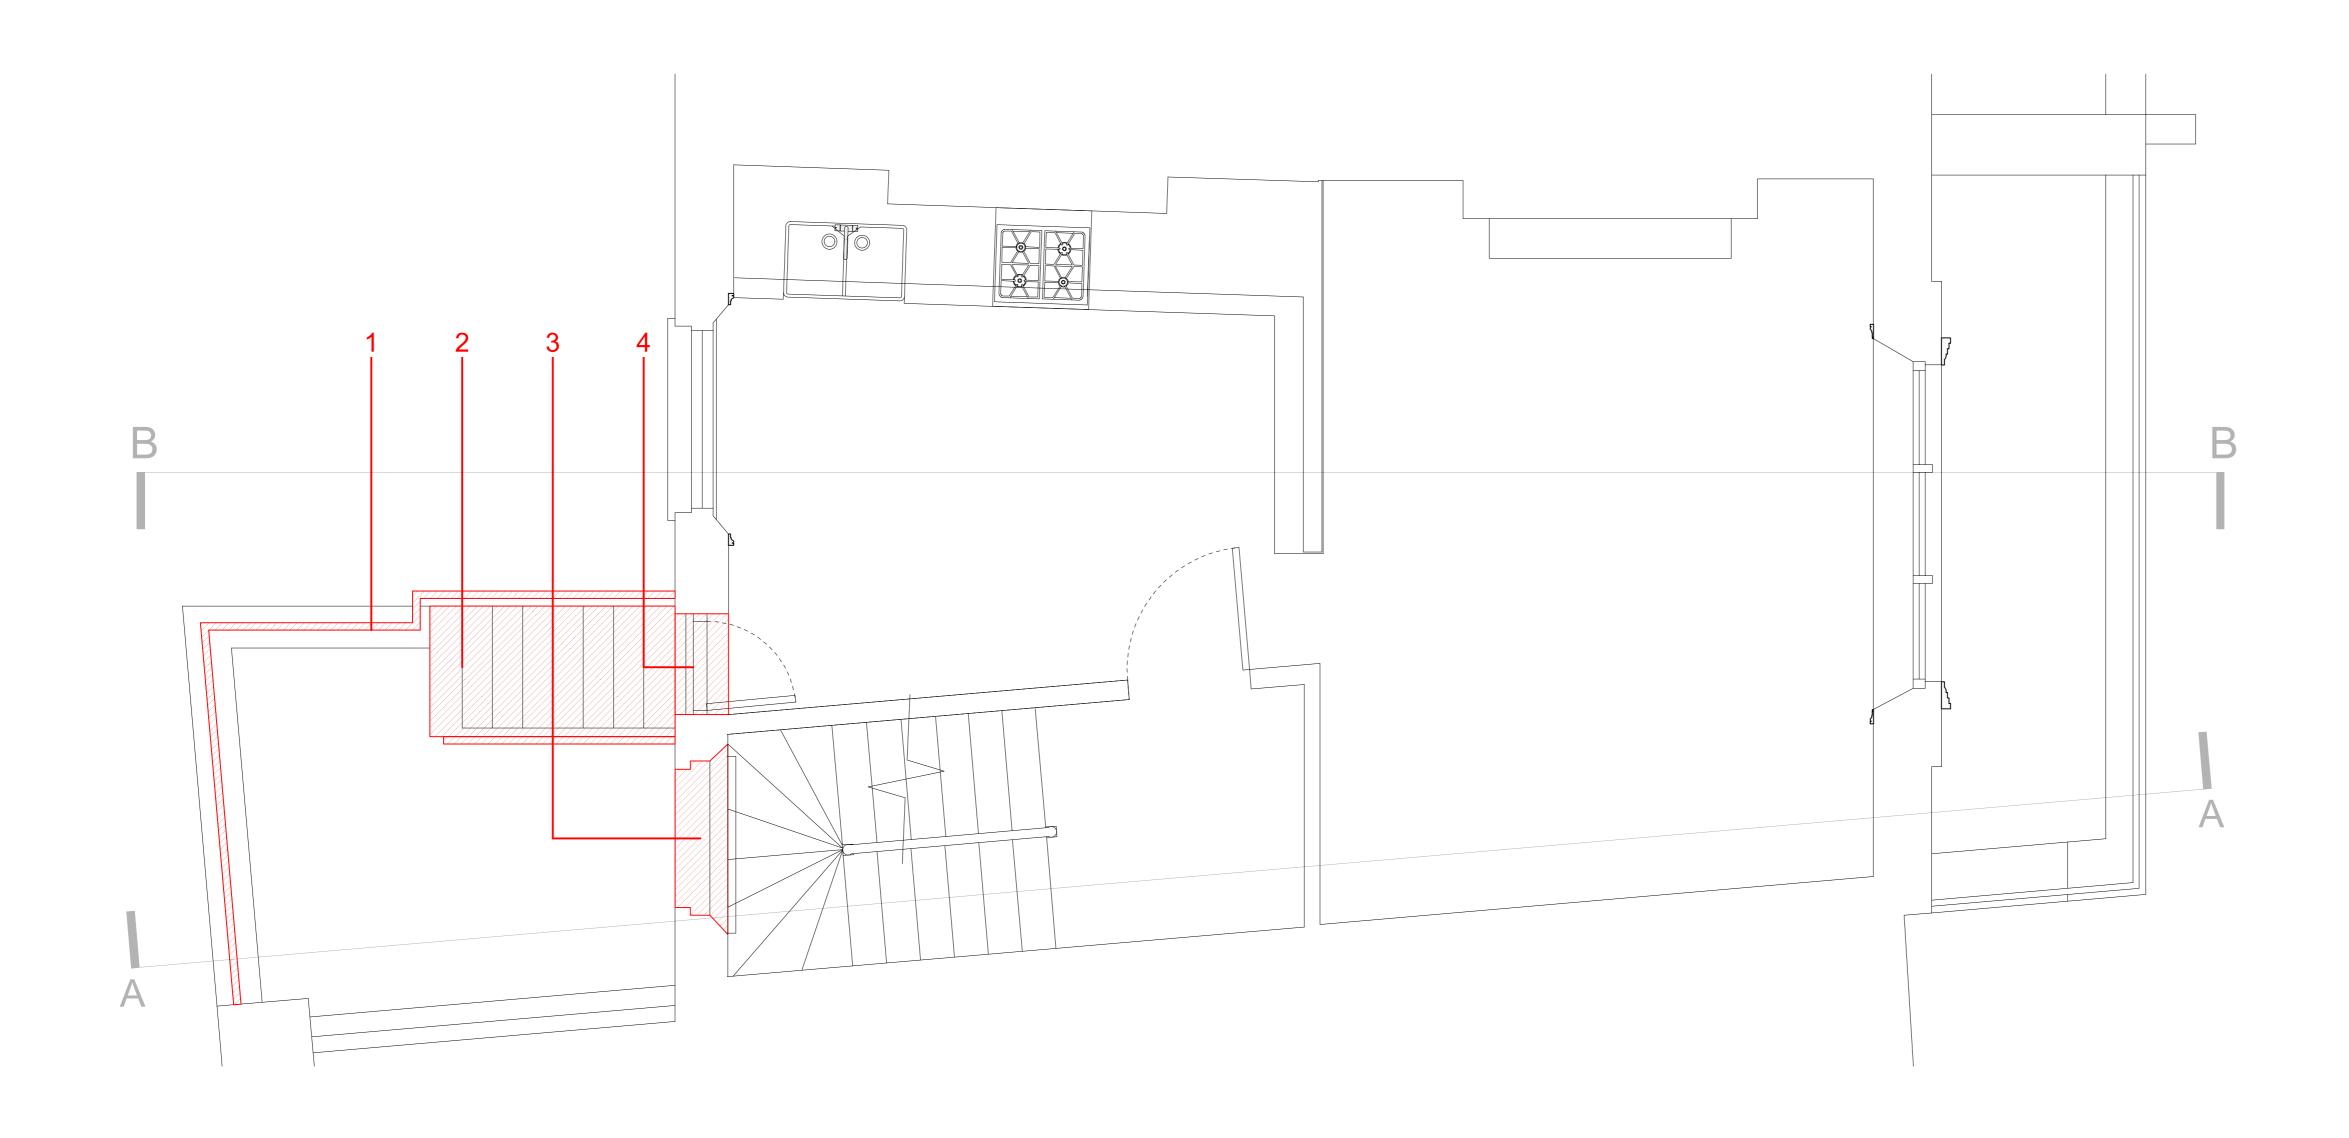

# **Demolision Works**

- 1. Remove Steel balustrade and handrail.
- Remove staircase in flat Roof and associated boxing out in room below.
   Lower window sill of existing opening by 900mm. Remove existing window.
   Remove glazed door and clear opening for closing works.

### **Demolision Works**

- 1. Remove Steel balustrade and handrail.
- Remove staircase in flat Roof and associated boxing out in room below.
   Lower window sill of existing opening by 900mm. Remove existing window.
   Remove glazed door and clear opening for closing works.

#### **Demolision Works**

- 1. Remove Steel balustrade and handrail.
- Remove staircase in flat Roof and associated boxing out in room below.
   Lower window sill of existing opening by 900mm. Remove existing window.
   Remove glazed door and clear opening for closing works.