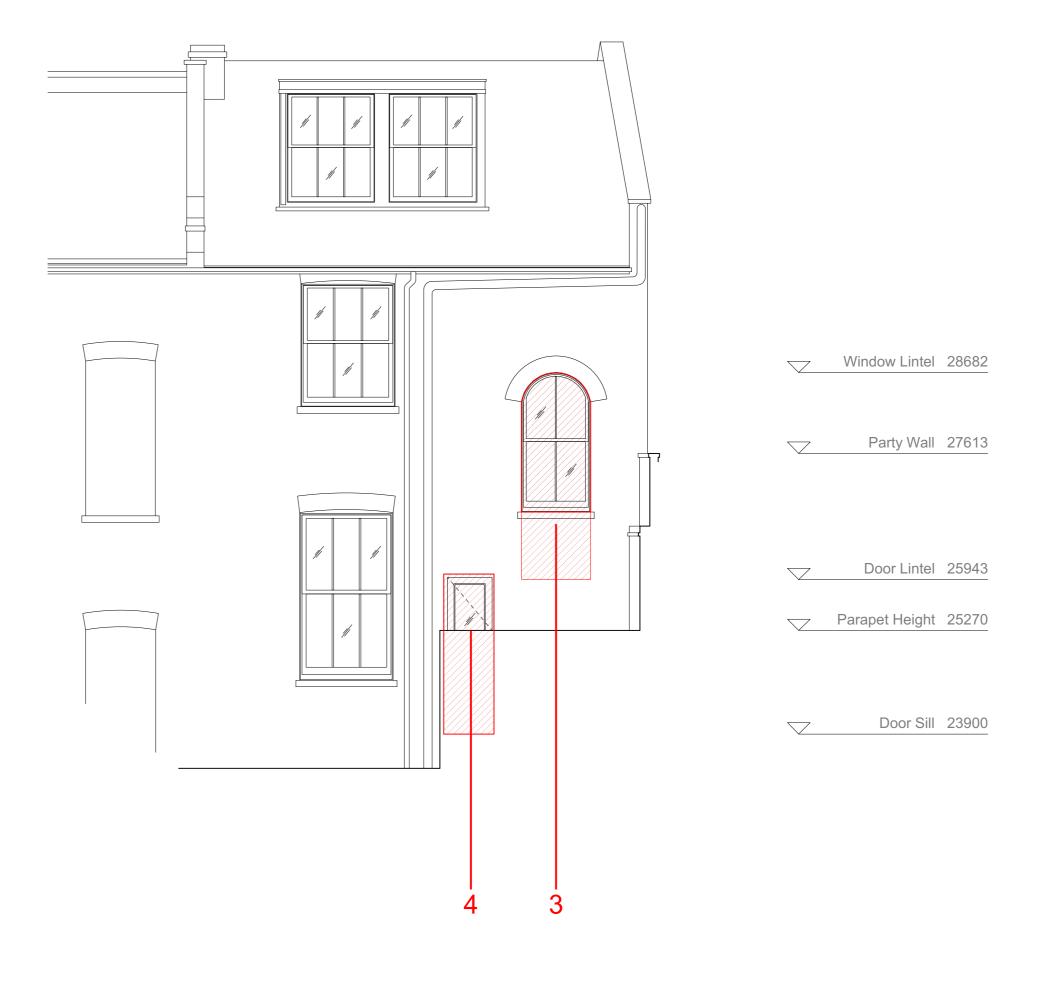

# **Demolision Works**

- 1. Remove Steel balustrade and handrail.
- Remove staircase in flat Roof and associated boxing out in room below.
   Lower window sill of existing opening by 900mm. Remove existing window.
   Remove glazed door and clear opening for closing works.

## EXISTING REAR ELEVATION

Benchmark Title 19000