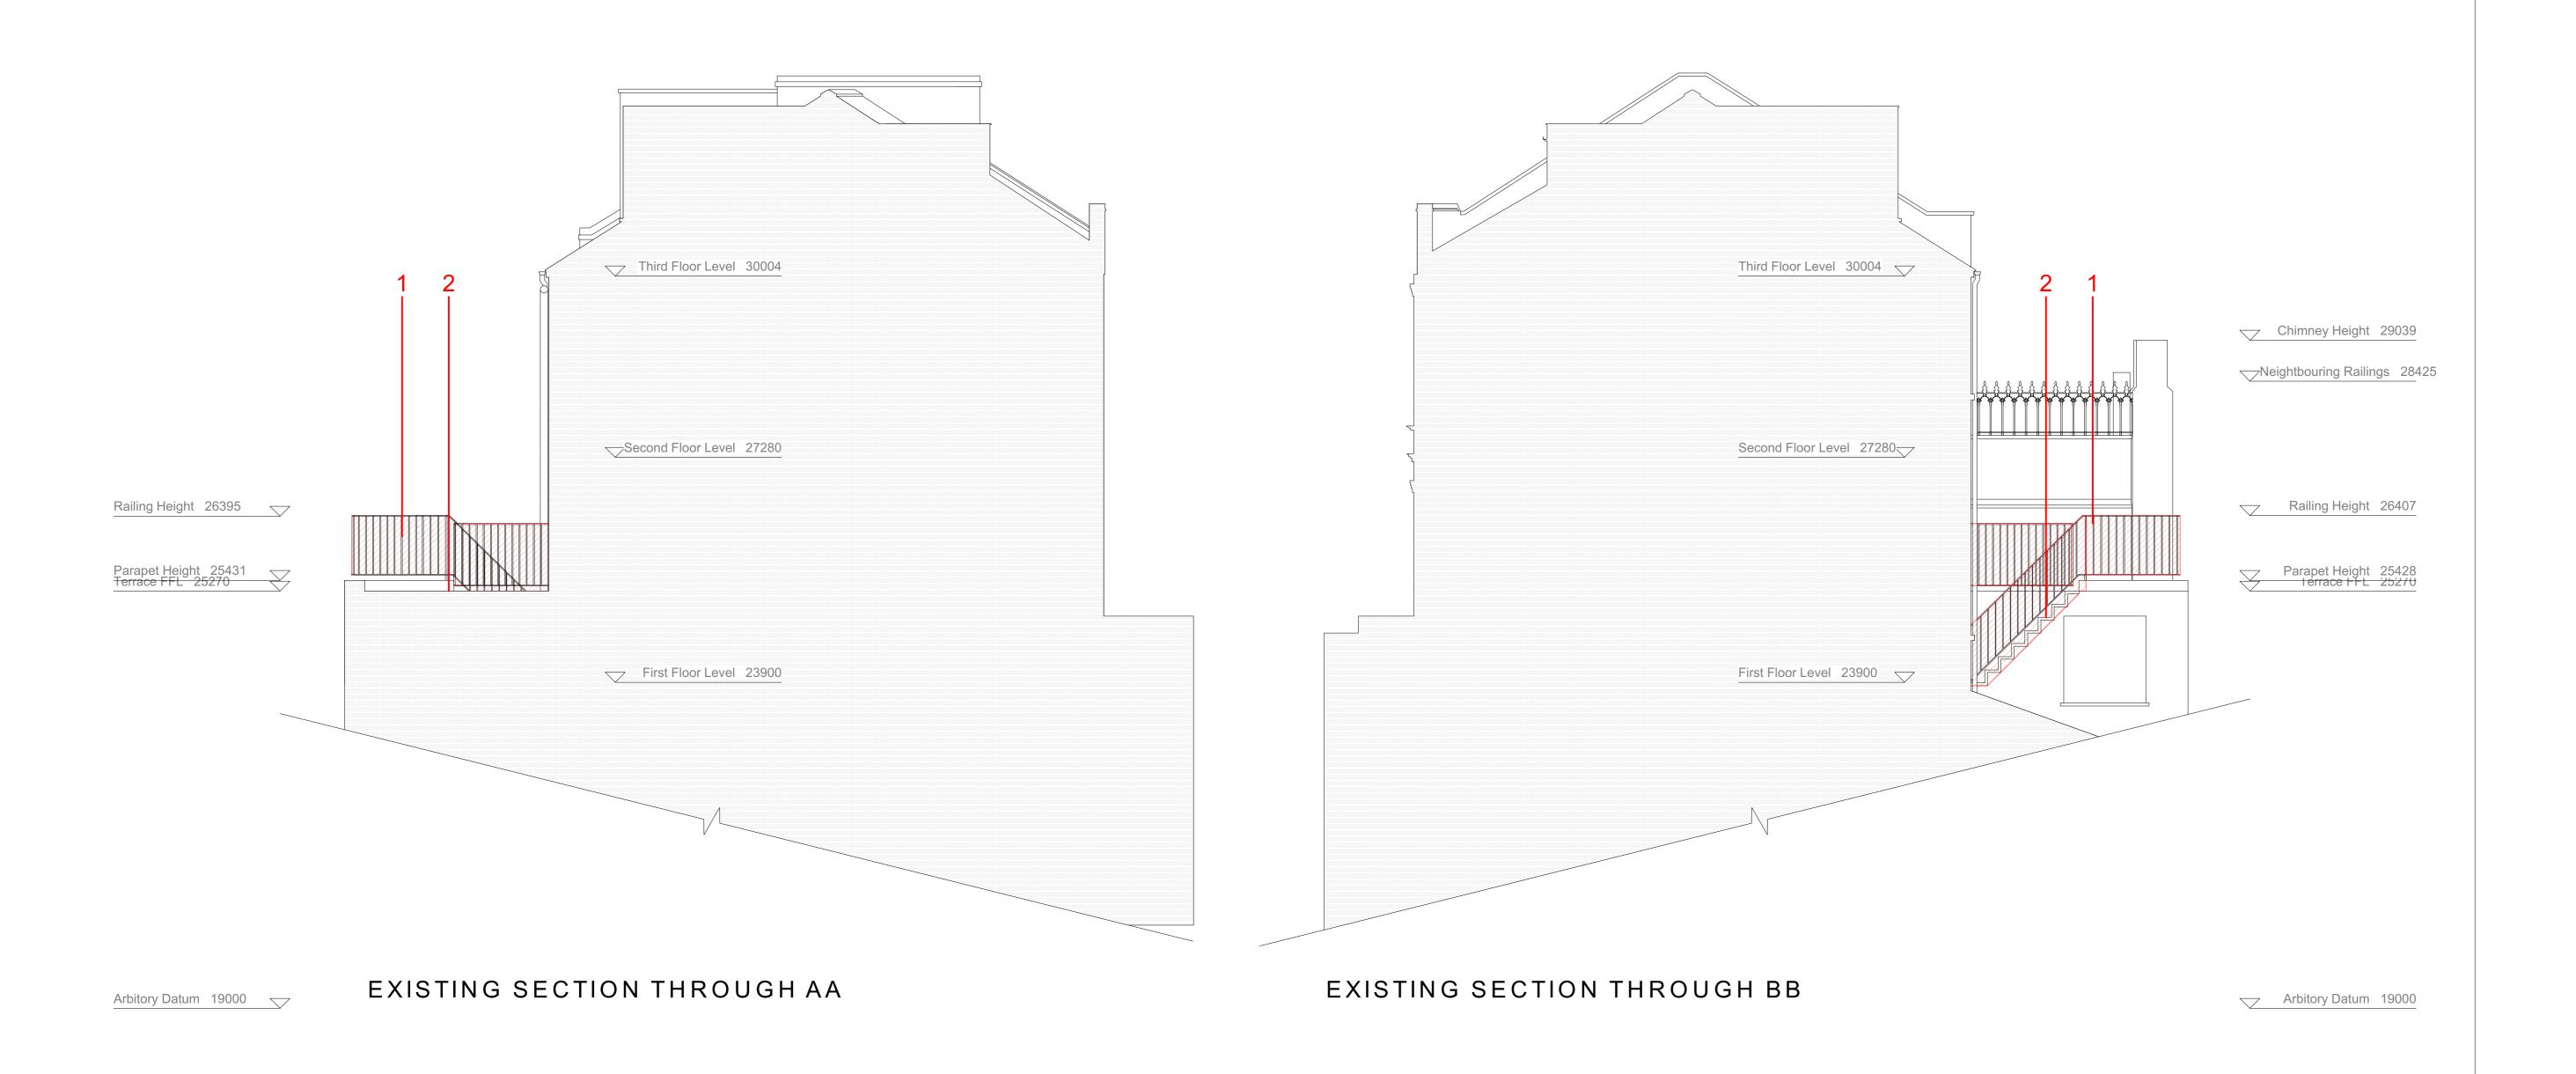

# **Demolision Works**

- 1. Remove Steel balustrade and handrail.
- Remove staircase in flat Roof and associated boxing out in room below.
   Lower window sill of existing opening by 900mm. Remove existing window.
   Remove glazed door and clear opening for closing works.

Paper Scale at A1 Drawing Scale at A3 - 1:100 Drawing Scale at A1 - 1:50

| 1 X                                                             | )                        | XX/XX             | XX.XX.XX |
|-----------------------------------------------------------------|--------------------------|-------------------|----------|
| Rev. Notes                                                      | _                        | Orawn/<br>Checked | Date     |
| Jonath                                                          | an Tuckey                | y Des             | ign      |
| Tel +44 (0)20                                                   | 8960 1909                |                   |          |
| 44 Pall Mall D<br>124 Barlby Ro<br>London W10 (<br>www.jonathan | oad<br>SBL               |                   |          |
| Project                                                         | 63a Regents              | Park              |          |
| Title                                                           | Exisitng Section AA & BB |                   |          |
| Phase                                                           | Planning                 |                   |          |
| Scale at A1                                                     | Scale at A3              |                   | Date     |
| 1:50                                                            | 1:100                    |                   | 29.09.17 |
| Drawing No.                                                     |                          |                   | Rev.     |
|                                                                 |                          |                   |          |