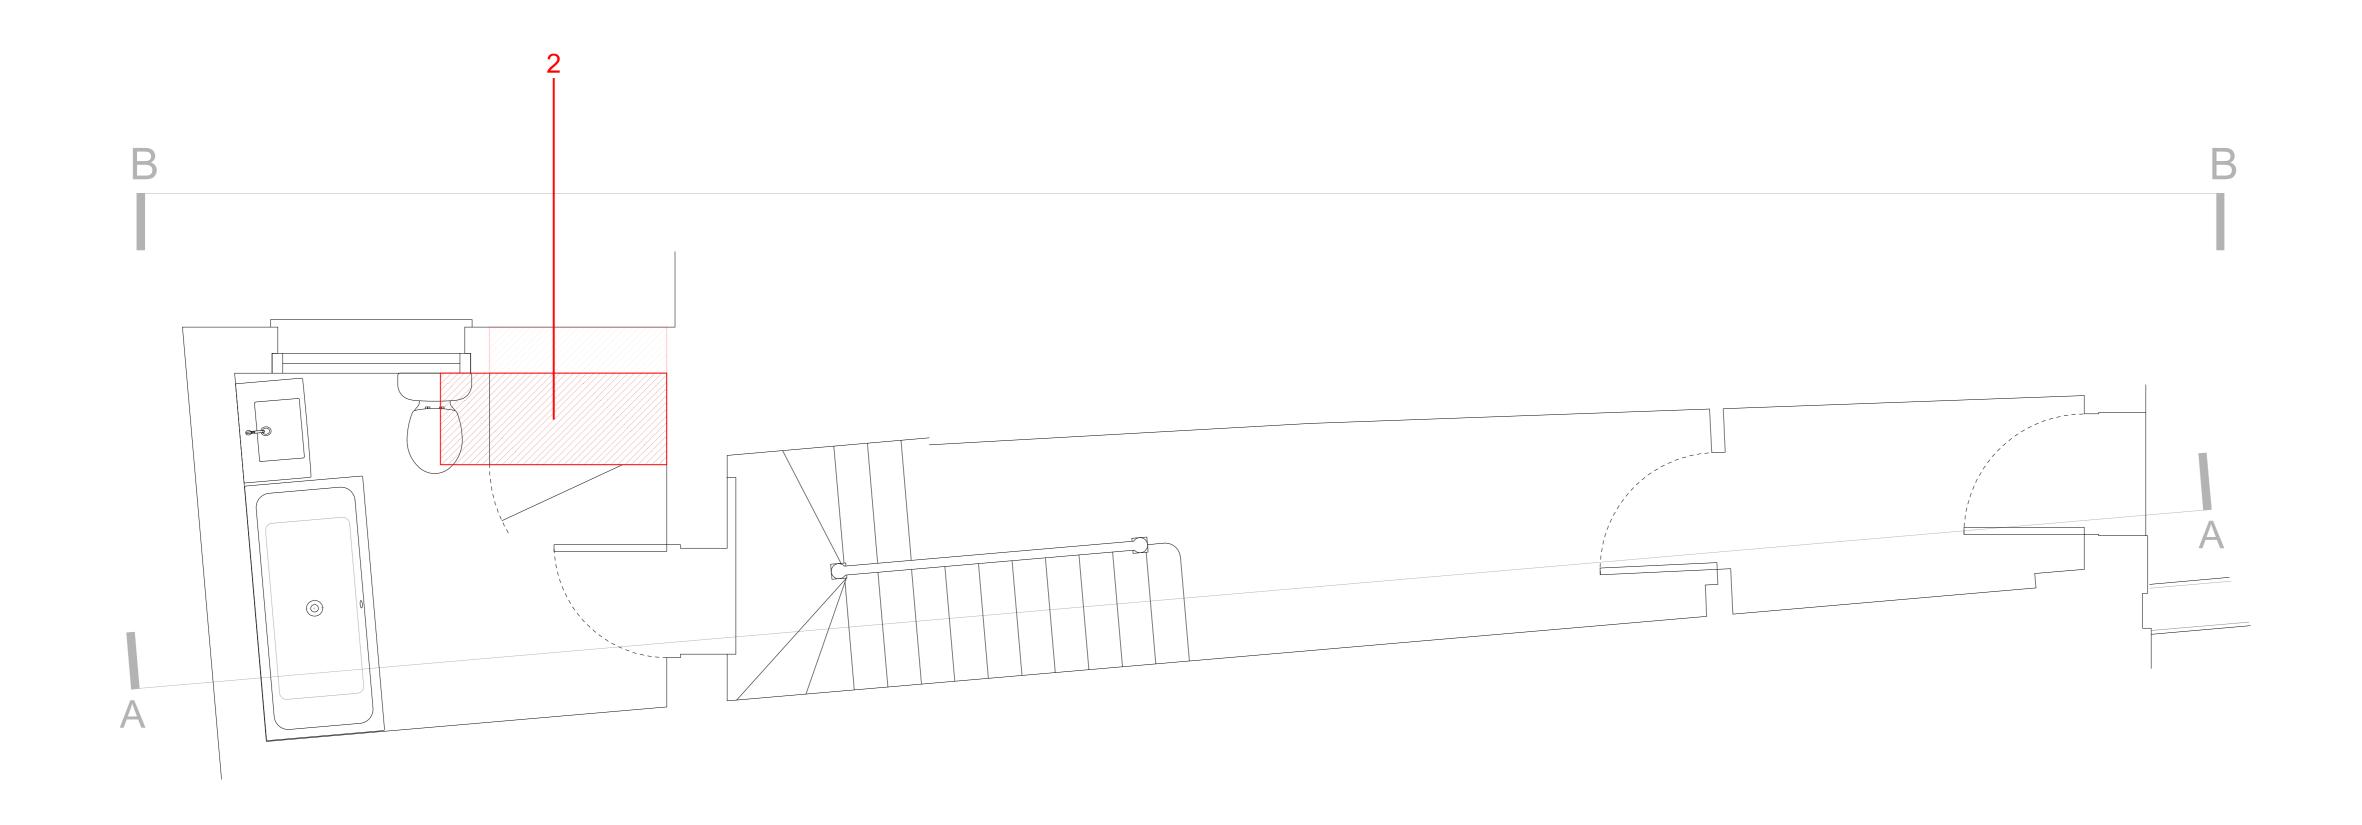

# **Demolision Works**

- 1. Remove Steel balustrade and handrail.
- Remove staircase in flat Roof and associated boxing out in room below.
   Lower window sill of existing opening by 900mm. Remove existing window.
   Remove glazed door and clear opening for closing works.

### **Demolision Works**

- 1. Remove Steel balustrade and handrail.
- Remove staircase in flat Roof and associated boxing out in room below.
   Lower window sill of existing opening by 900mm. Remove existing window.
   Remove glazed door and clear opening for closing works.

#### **Demolision Works**

- 1. Remove Steel balustrade and handrail.
- Remove staircase in flat Roof and associated boxing out in room below.
   Lower window sill of existing opening by 900mm. Remove existing window.
   Remove glazed door and clear opening for closing works.