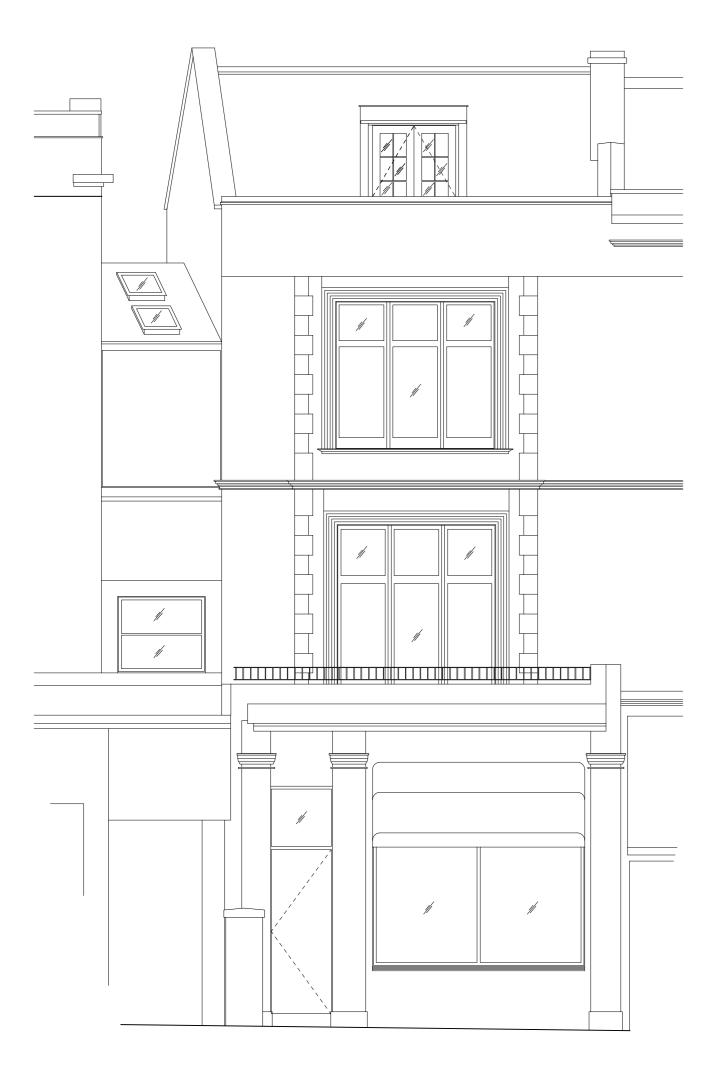

| Park              |          |
| Title                                                           | Exisitng Section AA & BB |                   |          |
| Phase                                                           | Planning                 |                   |          |
| Scale at A1                                                     | Scale at A3              |                   | Date     |
| 1:50                                                            | 1:100                    |                   | 29.09.17 |
| Drawing No.                                                     |                          |                   | Rev.     |
|                                                                 |                          |                   |          |



EXISTING FRONT ELEVATION

# **Demolision Works**

- 1. Remove Steel balustrade and handrail.
- Remove staircase in flat Roof and associated boxing out in room below.
   Lower window sill of existing opening by 900mm. Remove existing window.
   Remove glazed door and clear opening for closing works.



## EXISTING REAR ELEVATION

Benchmark Title 19000