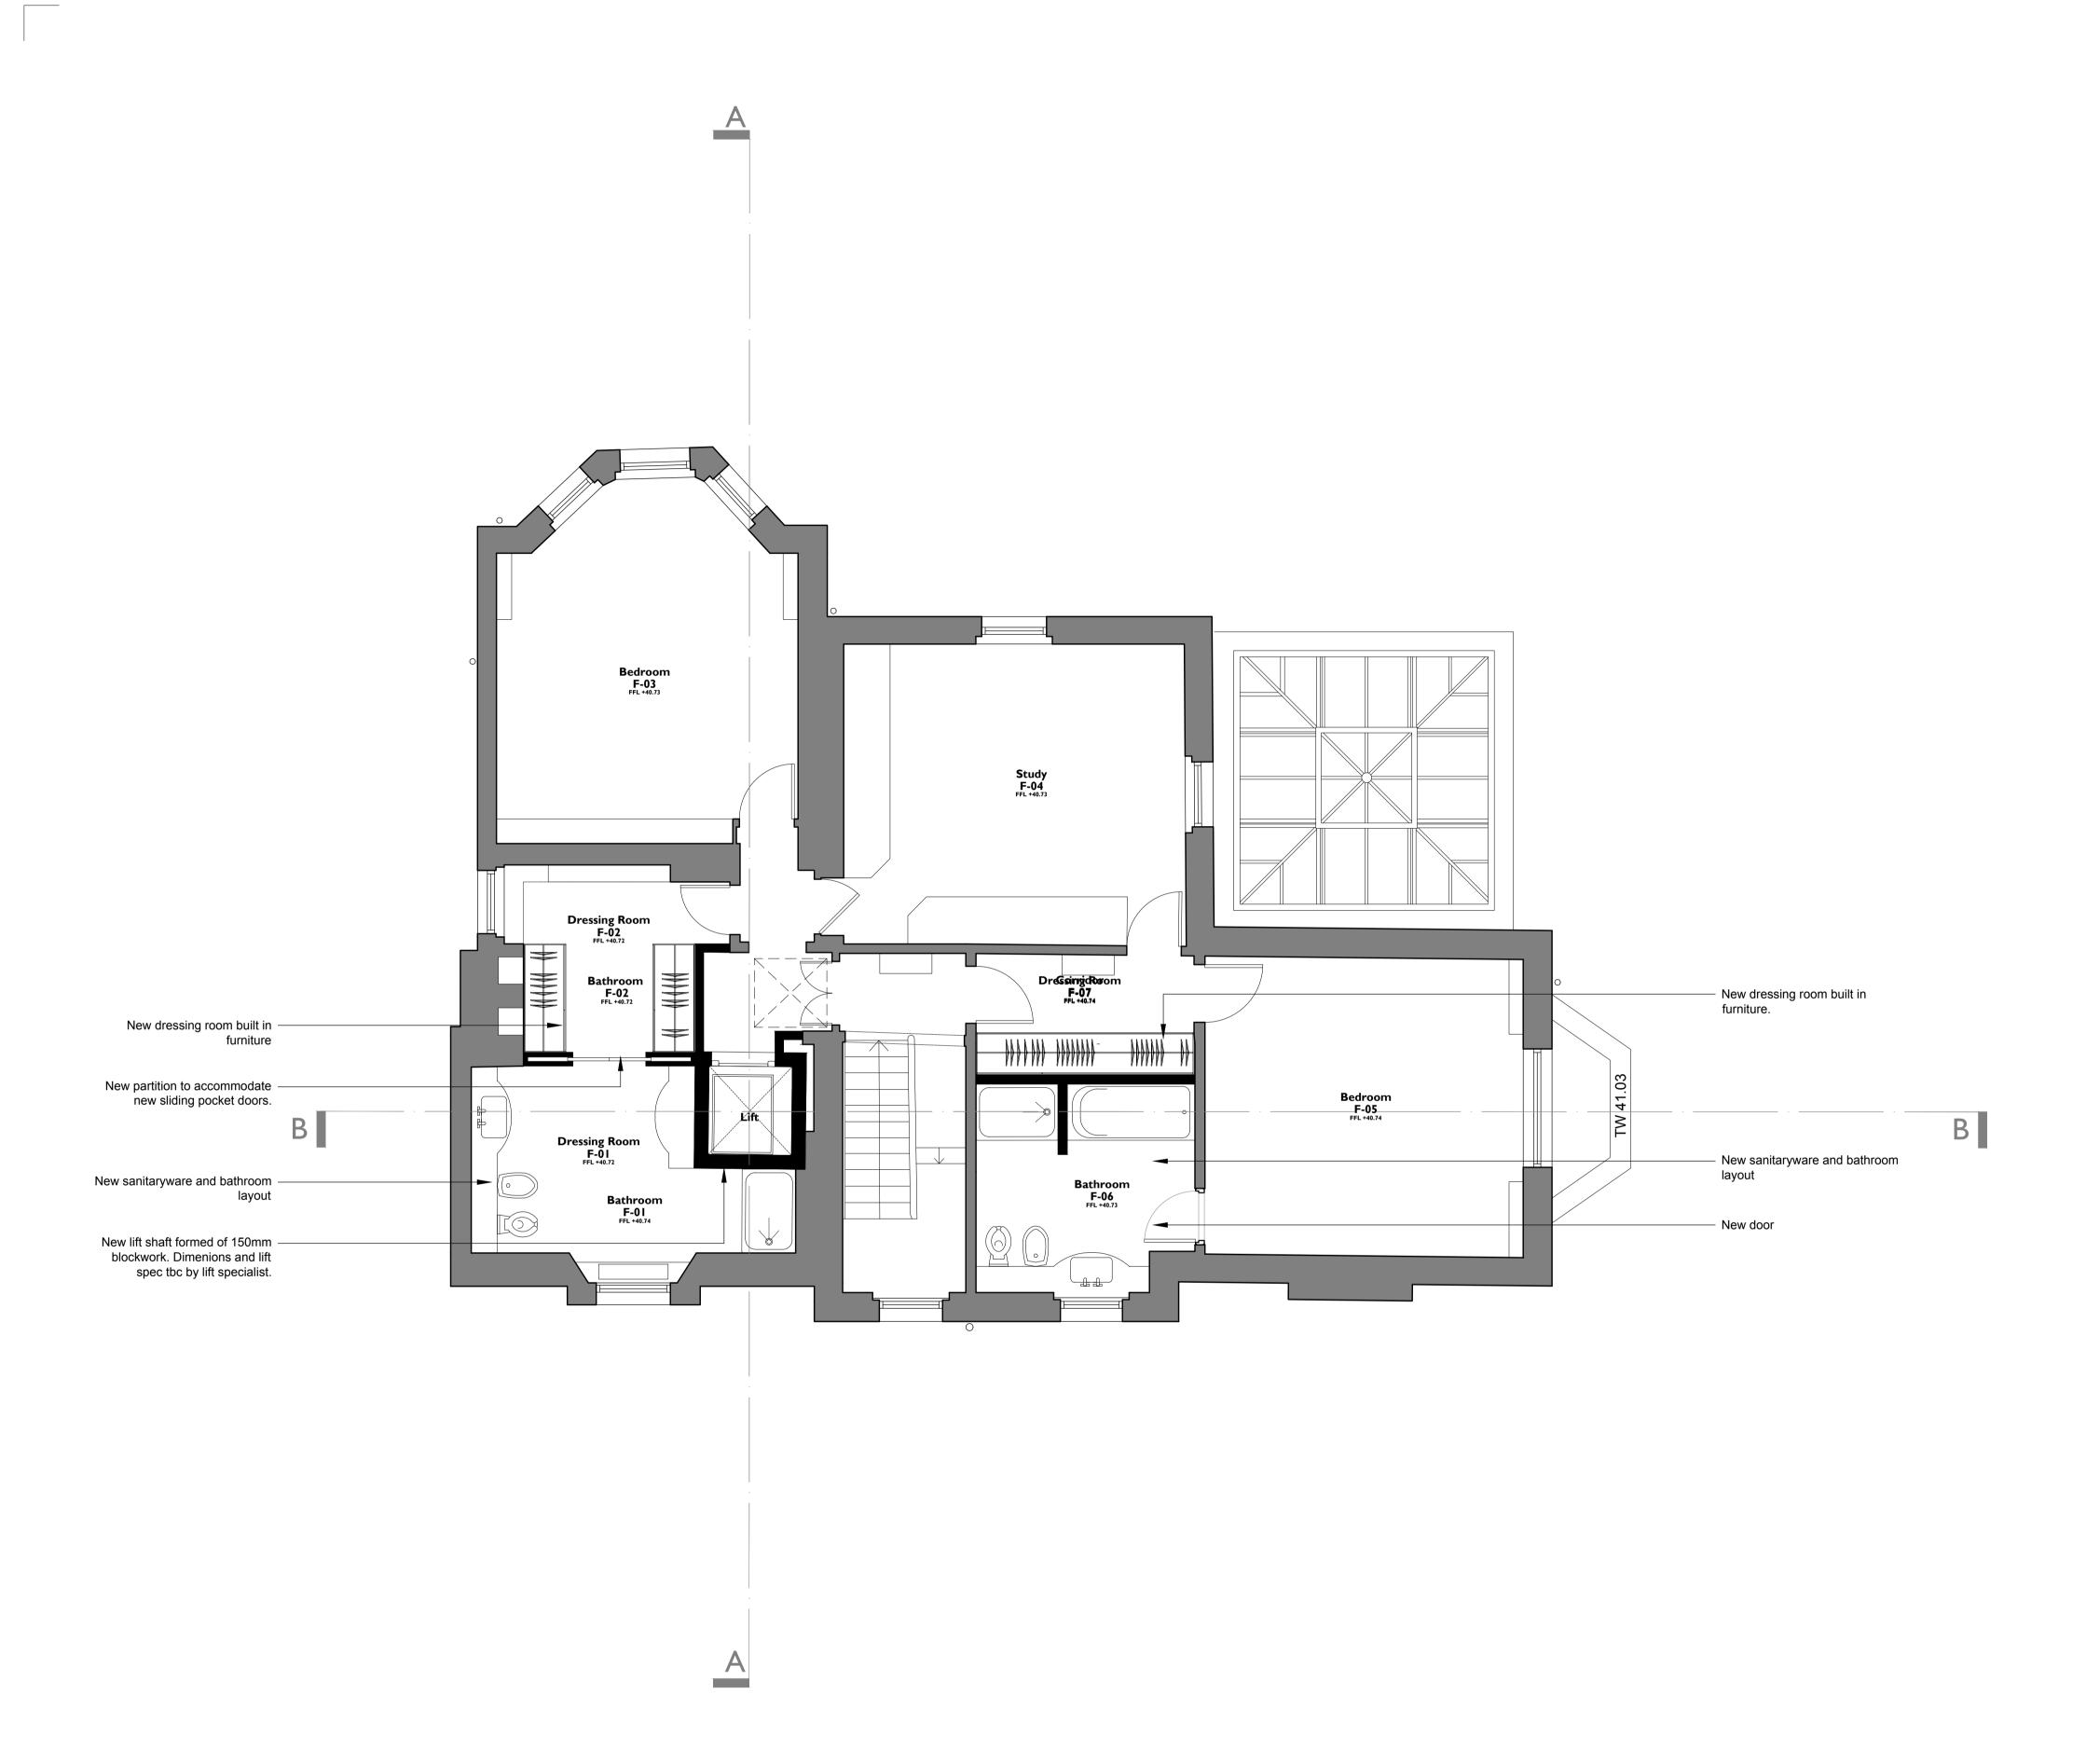

As Proposed: First Floor Plan 203 1:50@A1, 1:100@A3

Notes: Drawings are based on survey data and may not accurately represent what is physically present. Do not scale from this drawing. All dimensions are to be verified on site before proceeding with the work. All dimensions are in millimeters unless noted otherwise. Purcell shall be notified in writing of any discrepancies. **Key Plan** not to scale Proposed walls 0 500mm l m 2 m 3 m 4 m 0 Im 2m 3m 4m 5m First Issue 09 Mar 2018 ISSUE DATE DRAWN CHECKED DESCRIPTION Roger Wingate CLIENT **PROJECT** 10 Park Village West **DRAWING TITLE** As Proposed

First Floor Plan I:50@AI, I:100@A3 SIZE & SCALE DRAWING STATUS ISSUED FOR PLANNING

**JOB NUMBER** 238715

**DRAWING NO.** 203

**REVISION** 

**PURCELL** 

15 Bermondsey Square, Tower Bridge Road, London, SEI 3UN , T:+44[0]20 7397 7171, E:london@purcelluk.com
© PURCELL 2012. PURCELL® IS THE TRADING NAME OF PURCELL MILLER TRITTON LLP