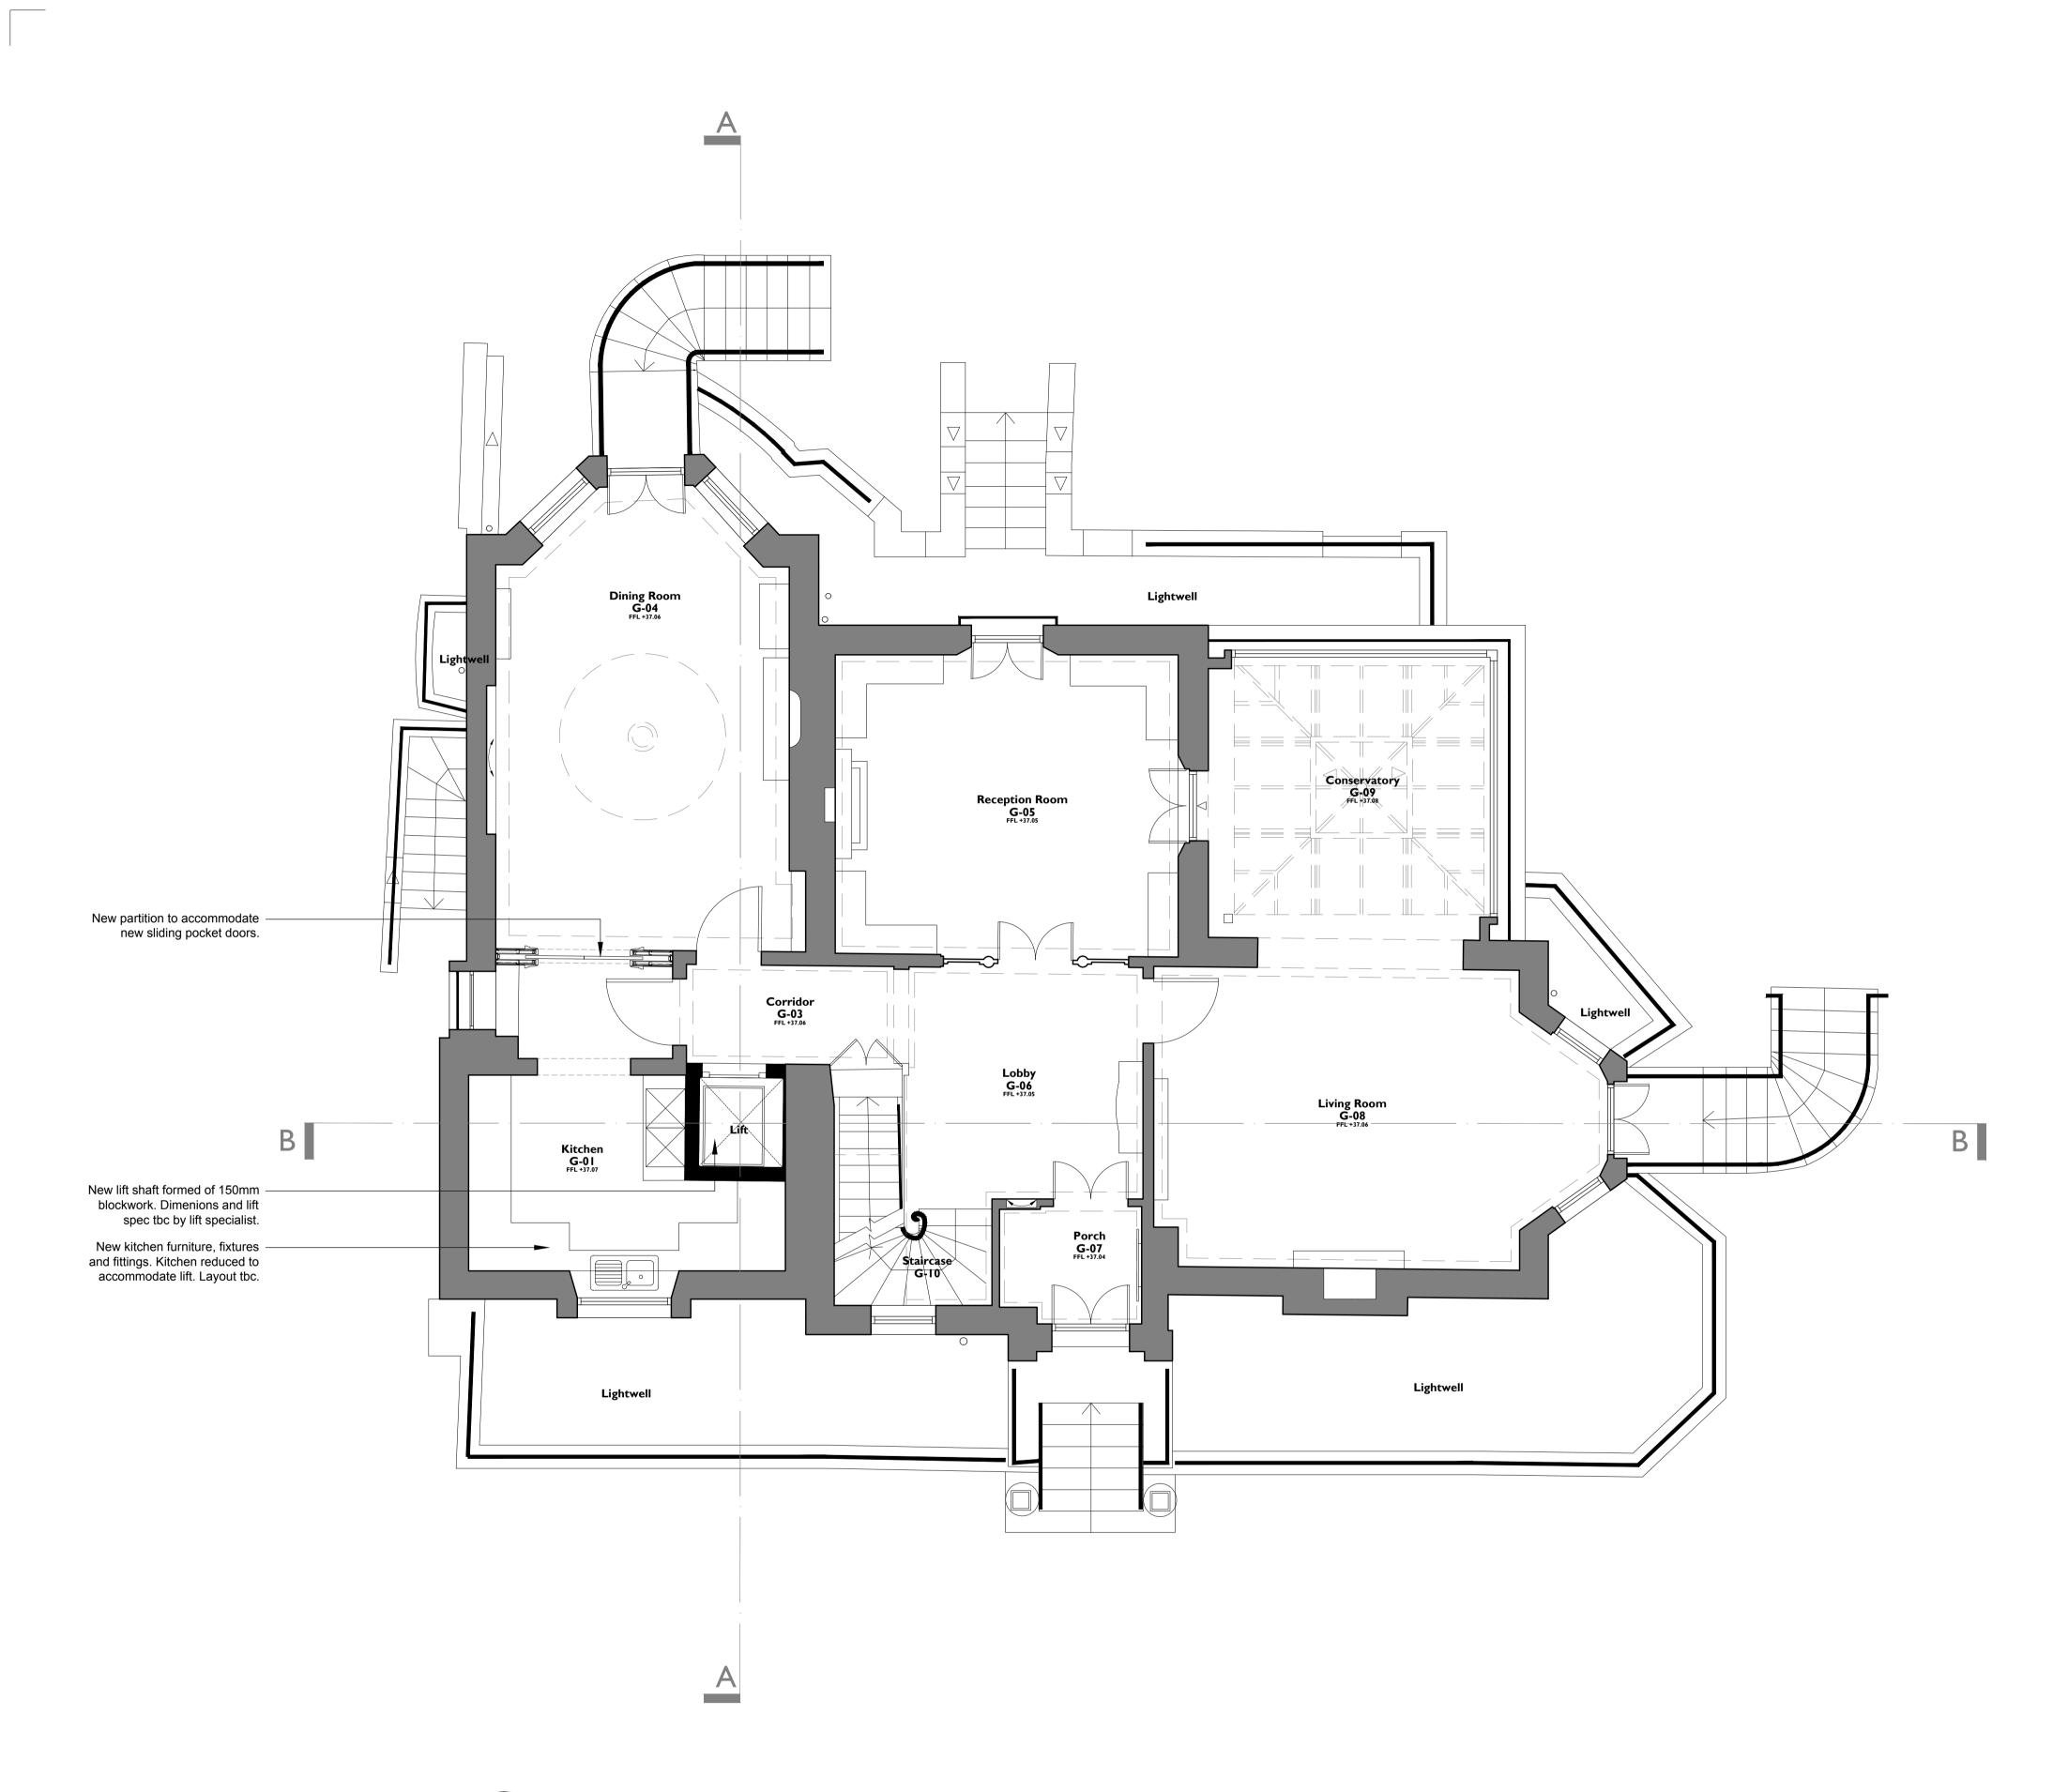

I As Proposed: Ground Floor Plan 202 I:50@A1, I:100@A3

| Notes:<br>Drawings are based on sur<br>is physically present. | rvey data and may not accur            | ately represent what |
|---------------------------------------------------------------|----------------------------------------|----------------------|
|                                                               | wing. All dimensions are to<br>e work. | be verified on site  |
|                                                               | meters unless noted otherw             | ise.                 |
|                                                               | writing of any discrepancies.          |                      |
| Key Plan<br>not to scale                                      |                                        |                      |
|                                                               |                                        |                      |
|                                                               |                                        |                      |
|                                                               |                                        |                      |
|                                                               |                                        |                      |
|                                                               |                                        |                      |
|                                                               |                                        |                      |
|                                                               |                                        |                      |
|                                                               |                                        |                      |
|                                                               |                                        |                      |
|                                                               |                                        |                      |
| KEY:<br>Proposed walls                                        |                                        |                      |
|                                                               |                                        |                      |
|                                                               |                                        |                      |
|                                                               |                                        |                      |
|                                                               |                                        |                      |
|                                                               |                                        |                      |
|                                                               |                                        |                      |
|                                                               |                                        |                      |
|                                                               |                                        |                      |
|                                                               |                                        |                      |
|                                                               |                                        |                      |
|                                                               |                                        |                      |
|                                                               |                                        |                      |
|                                                               |                                        |                      |
|                                                               |                                        |                      |
|                                                               |                                        |                      |
| 0 500mm I m                                                   | 2 m 3 m 4                              | m 5 m                |
| 0 Im 2m 3m                                                    | 4 m 5 m                                | 10 m                 |
|                                                               |                                        |                      |
| 4~                                                            |                                        |                      |
|                                                               |                                        |                      |
|                                                               |                                        |                      |
|                                                               |                                        |                      |
|                                                               |                                        |                      |
|                                                               | RC HP                                  | DESCRIPTION          |
| CLIENT                                                        | Roger Wingate                          |                      |
|                                                               |                                        |                      |
| PROJECT                                                       | 10 Park Village West                   |                      |
|                                                               |                                        |                      |
| DRAWING TITLE                                                 | As Proposed<br>Ground Floor Plan       |                      |
| SIZE & SCALE                                                  | 1:50@A1, 1:100@A3                      |                      |
| DRAWING STATUS                                                |                                        |                      |
| DRAWING STATUS                                                | ISSUED FOR PLANNING                    | ,<br>                |
|                                                               |                                        |                      |
| JOB NUMBER                                                    | 238715                                 |                      |
|                                                               |                                        |                      |
| JOB NUMBER<br>DRAWING NO.                                     |                                        |                      |
|                                                               |                                        | PURCELL              |