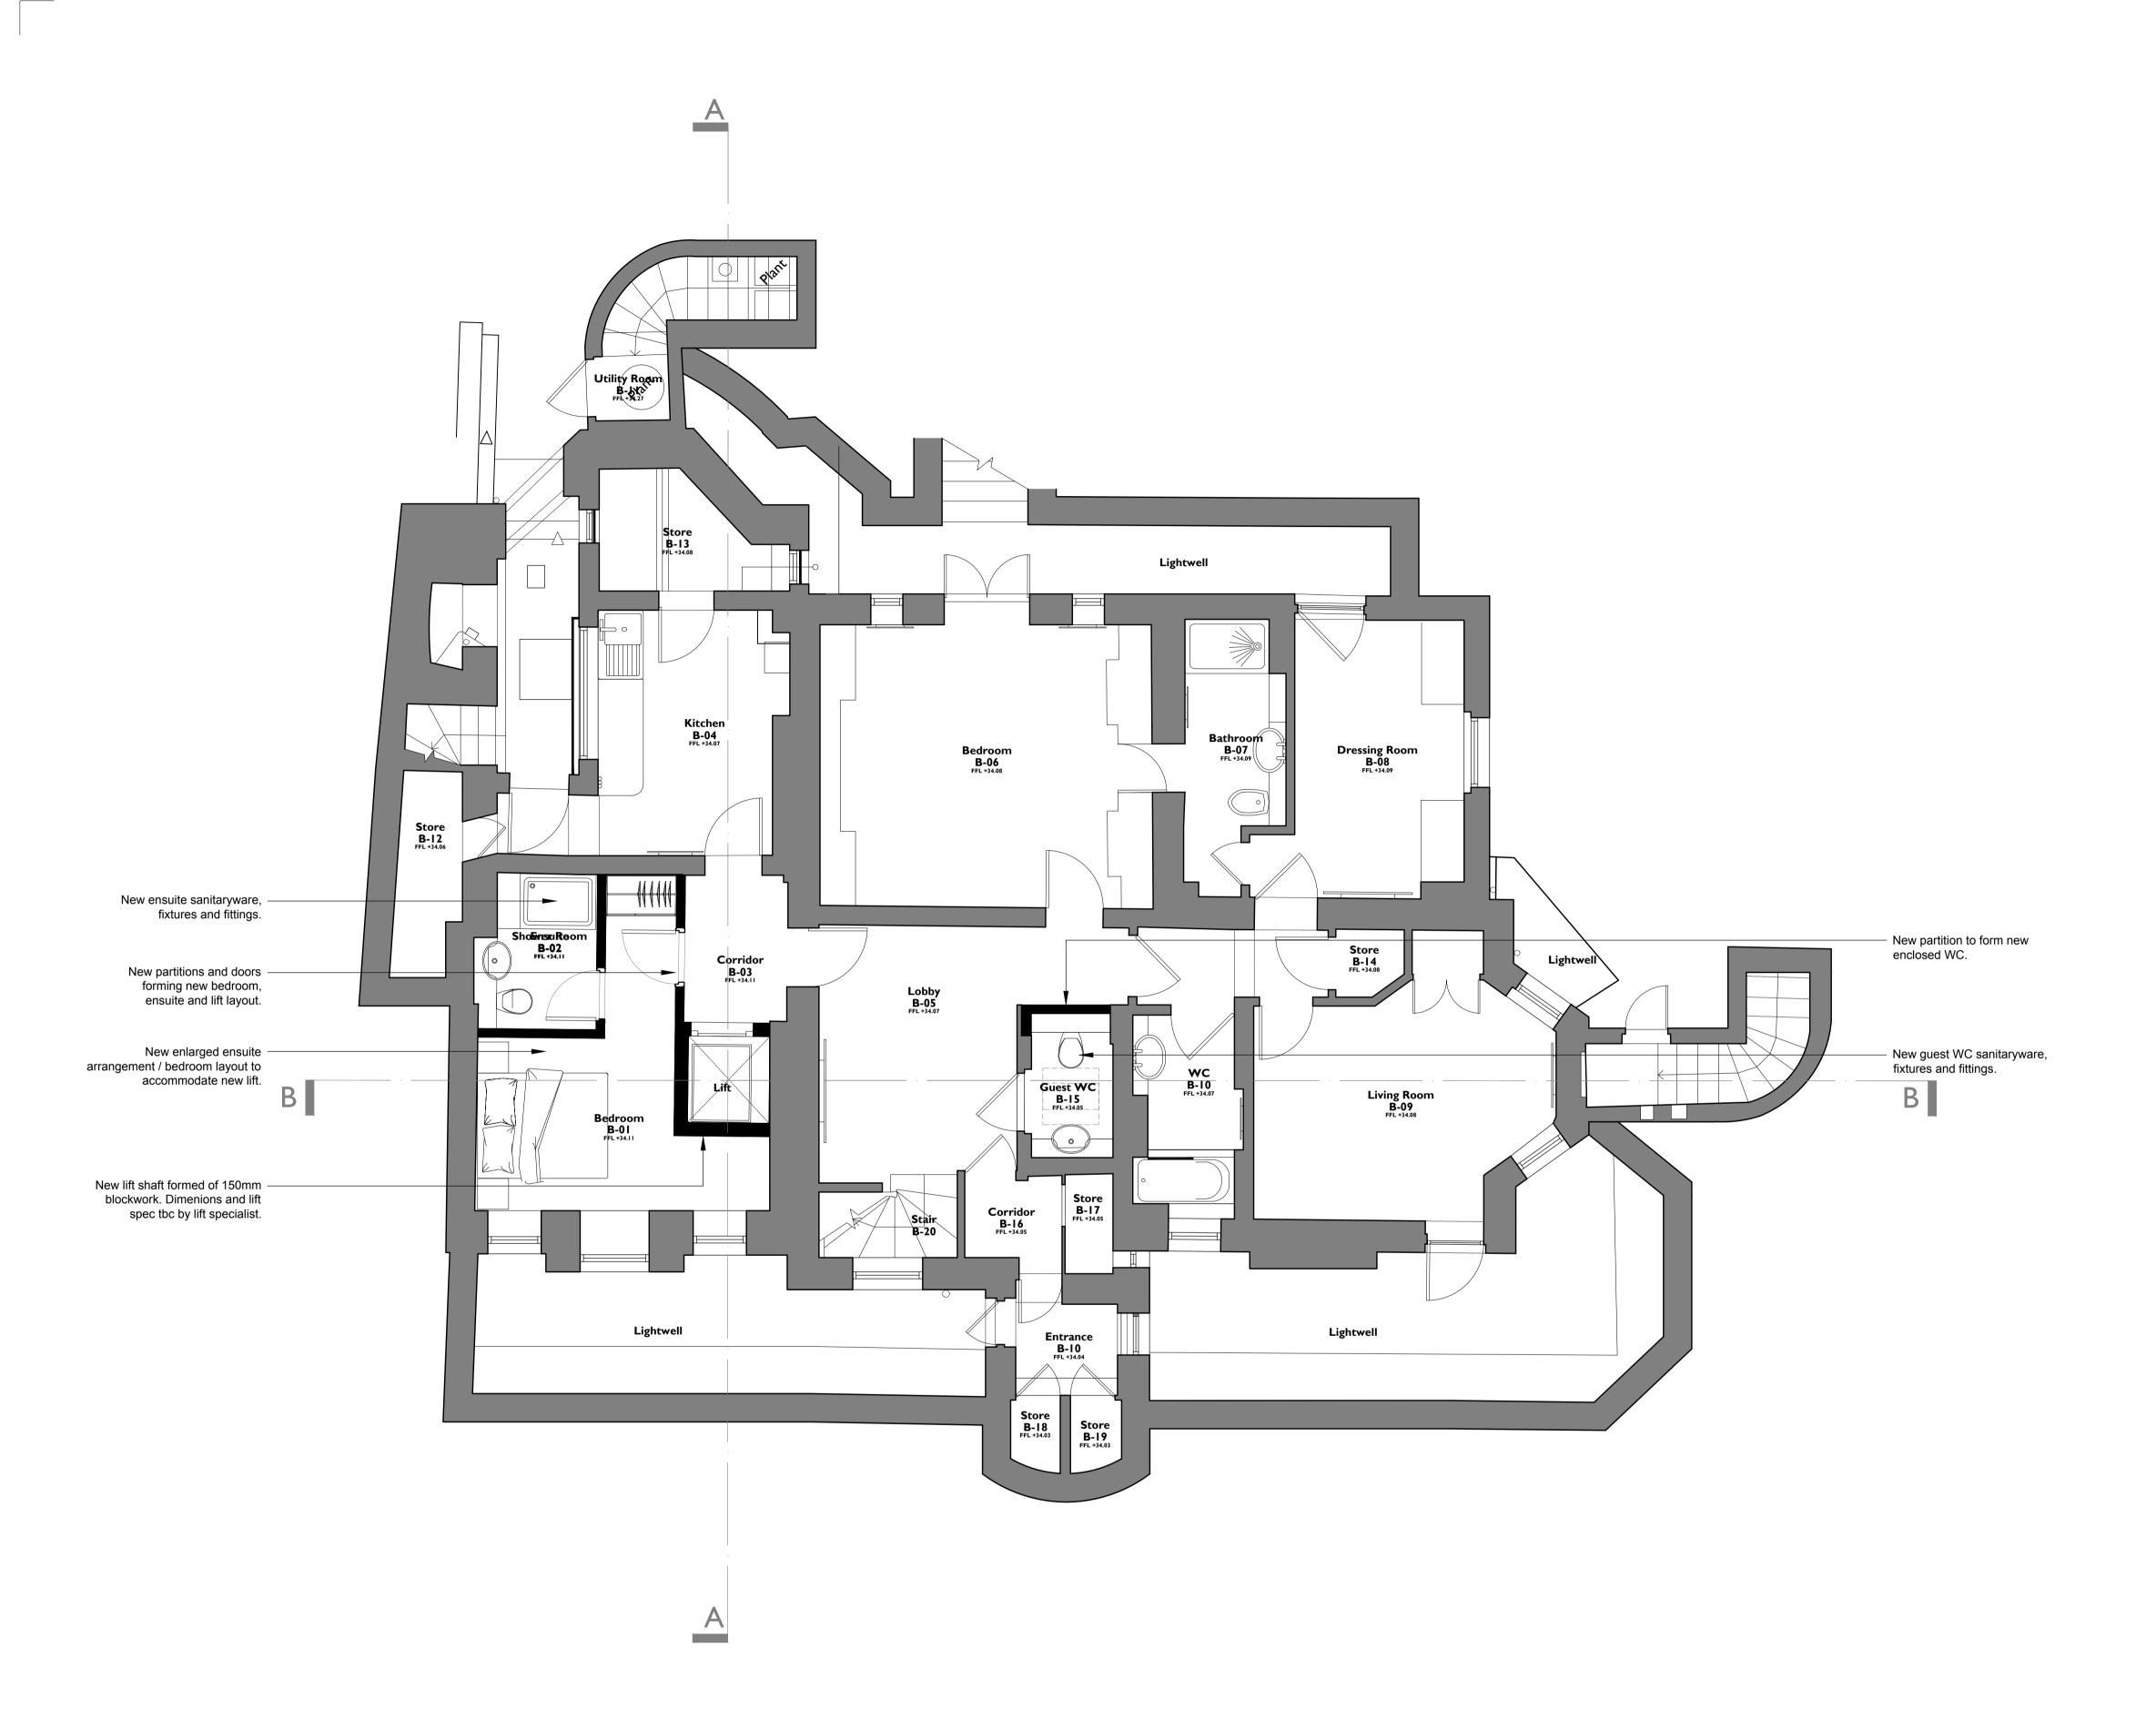

As Proposed: Basement Plan 201 1:50@A1, 1:100@A3

Notes: Drawings are based on survey data and may not accurately represent what is physically present. Do not scale from this drawing. All dimensions are to be verified on site before proceeding with the work. All dimensions are in millimeters unless noted otherwise. Purcell shall be notified in writing of any discrepancies. Key Plan not to scale Proposed walls 0 500mm l m 2 m 3 m 0 Im 2m 3m 4m 5m ARC First Issue 09 Mar 2018 ISSUE DATE DRAWN CHECKED DESCRIPTION Roger Wingate CLIENT **PROJECT** 10 Park Village West DRAWING TITLE As Proposed Basement Plan

**SIZE & SCALE** 1:50@A3, 1:100@A1

DRAWING STATUS ISSUED FOR PLANNING

**JOB NUMBER** 238715

**REVISION** 

DRAWING NO. 201

<sup>15</sup> Bermondsey Square, Tower Bridge Road, London, SEI 3UN , T:+44[0]20 7397 7171, E:london@purcelluk.com
© PURCELL 2012. PURCELL® IS THE TRADING NAME OF PURCELL MILLER TRITTON LLP