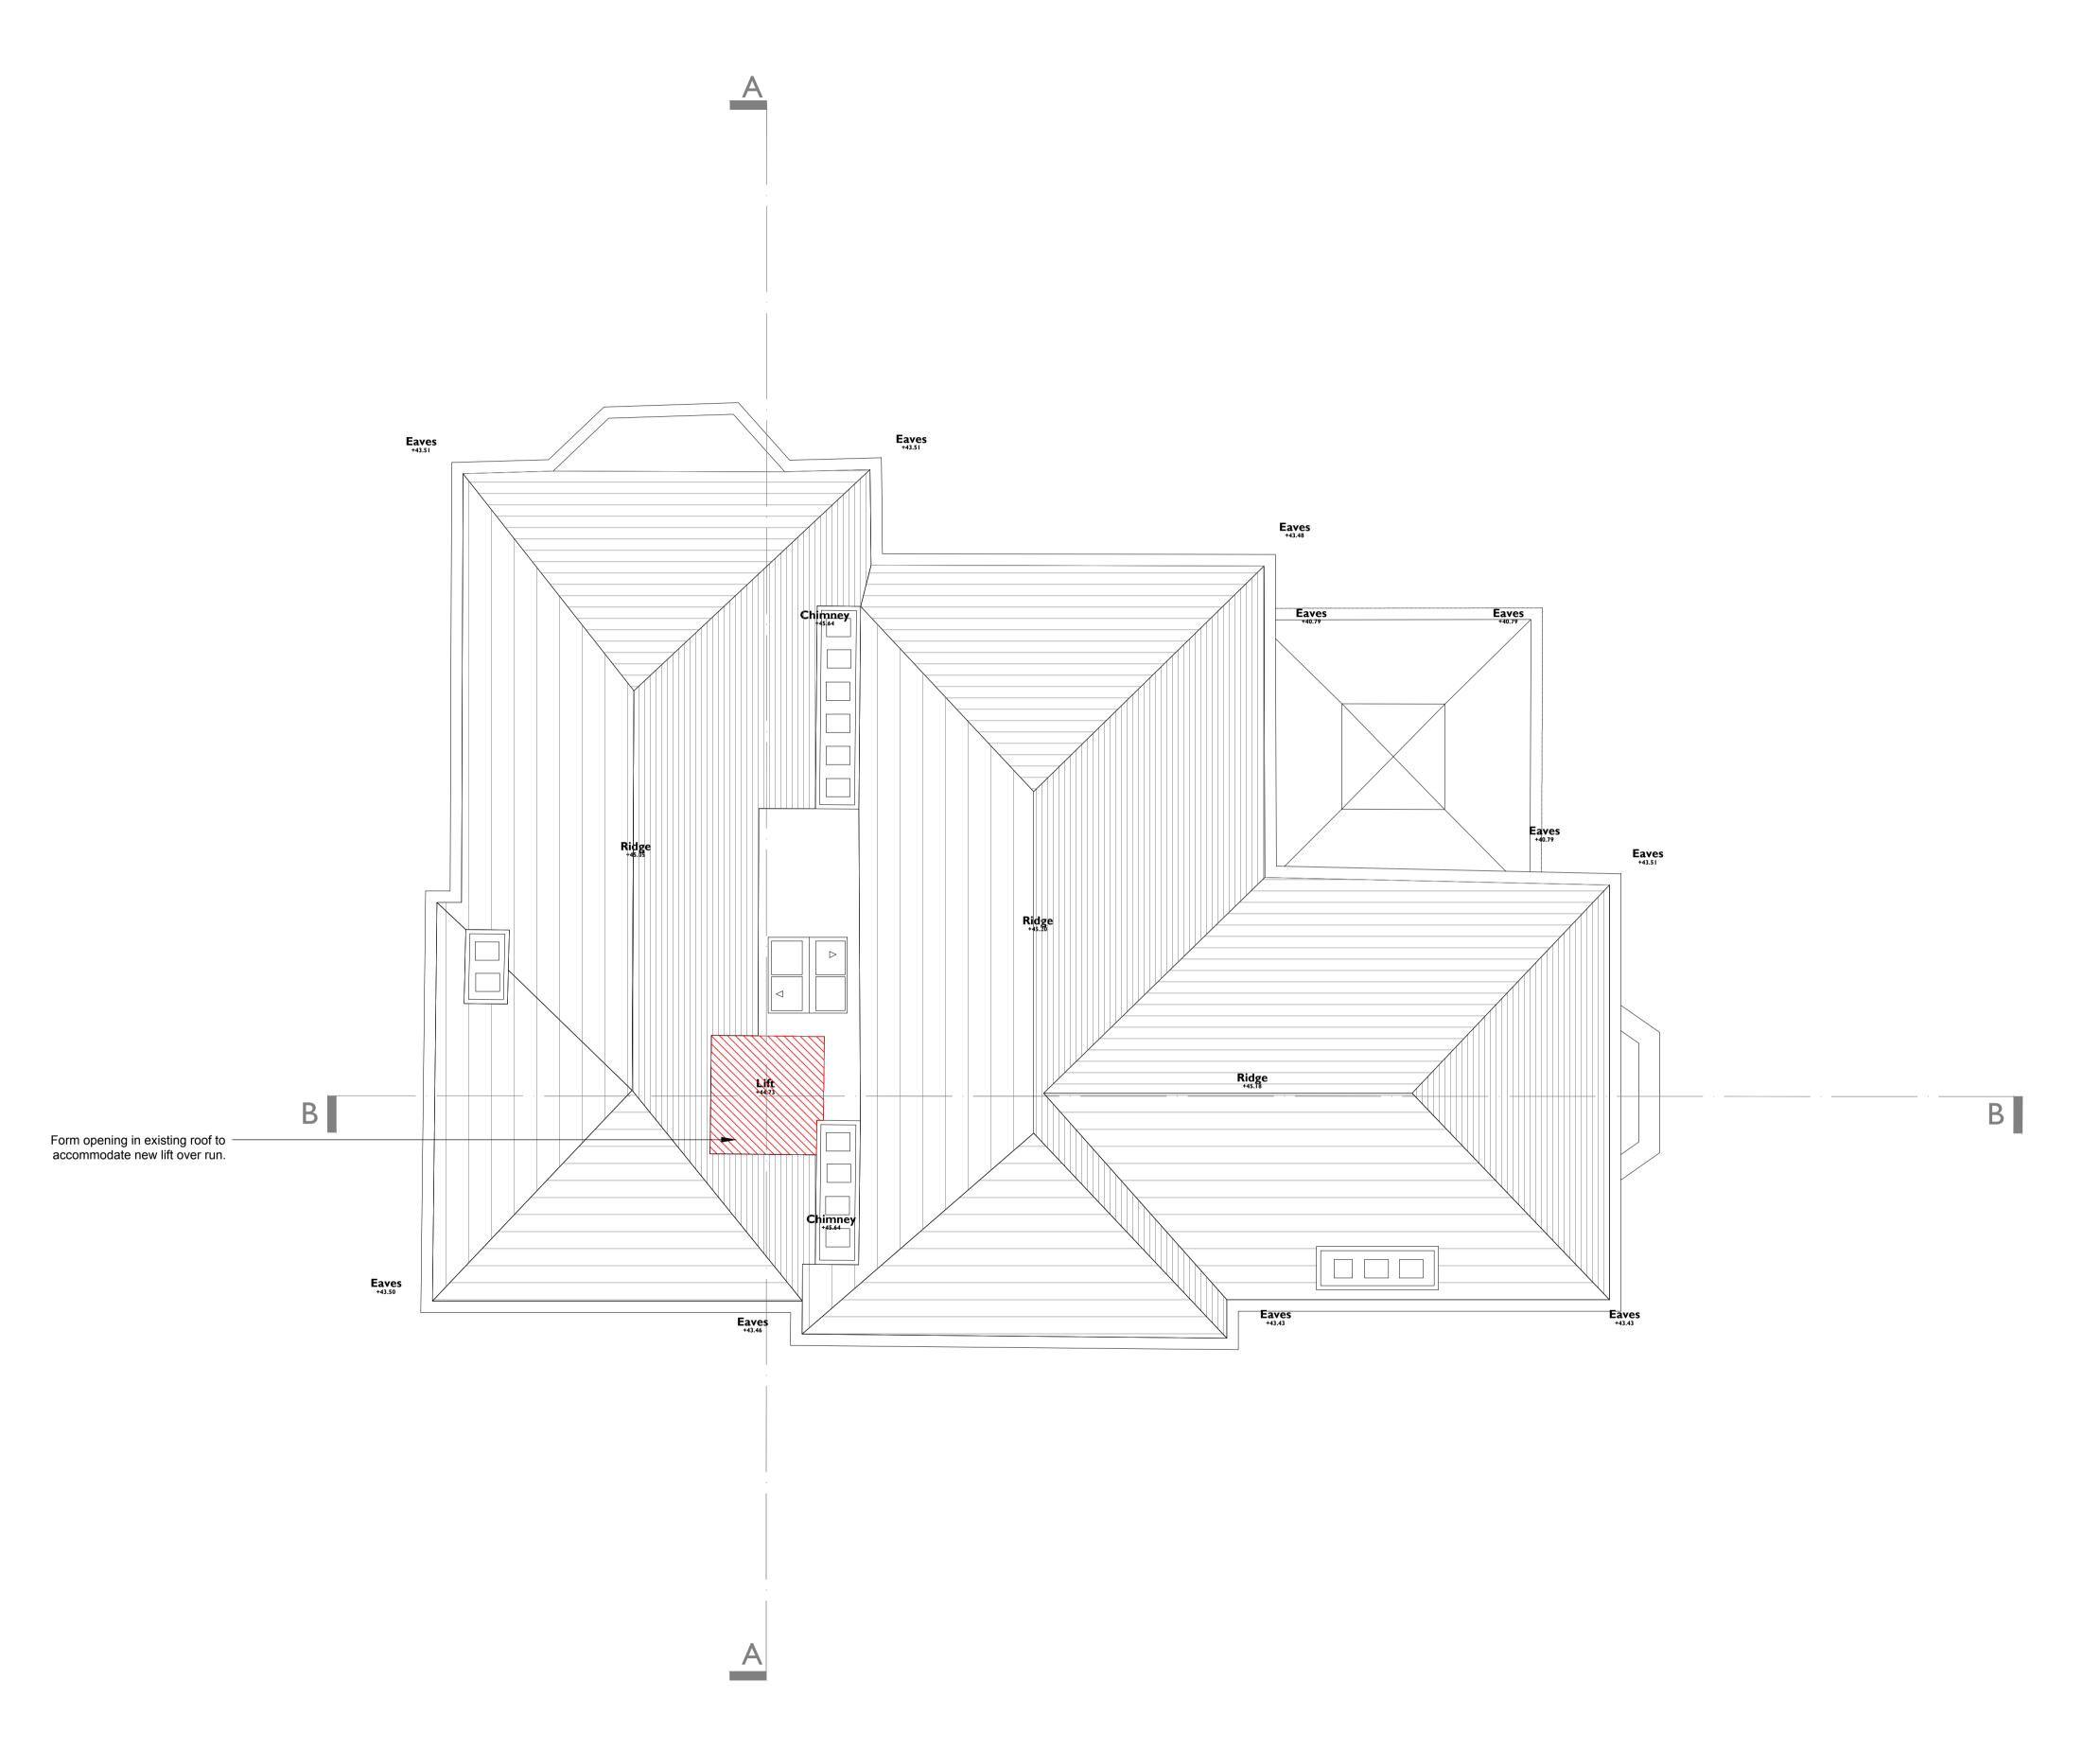

Demolition: Roof Plan 134 1:50@A1, 1:100@A3

Notes: Drawings are based on survey data and may not accurately represent what is physically present. Do not scale from this drawing. All dimensions are to be verified on site before proceeding with the work. All dimensions are in millimeters unless noted otherwise. Purcell shall be notified in writing of any discrepancies. **Key Plan** not to scale 0 lm 2m 3m 4m 5m First Issue 09 Mar 2018 ISSUE DATE DRAWN CHECKED DESCRIPTION Roger Wingate CLIENT PROJECT 10 Park Village West **DRAWING TITLE** Demolition Roof Plan SIZE & SCALE DRAWING STATUS ISSUED FOR PLANNING **JOB NUMBER** 238715 **DRAWING NO.** 134