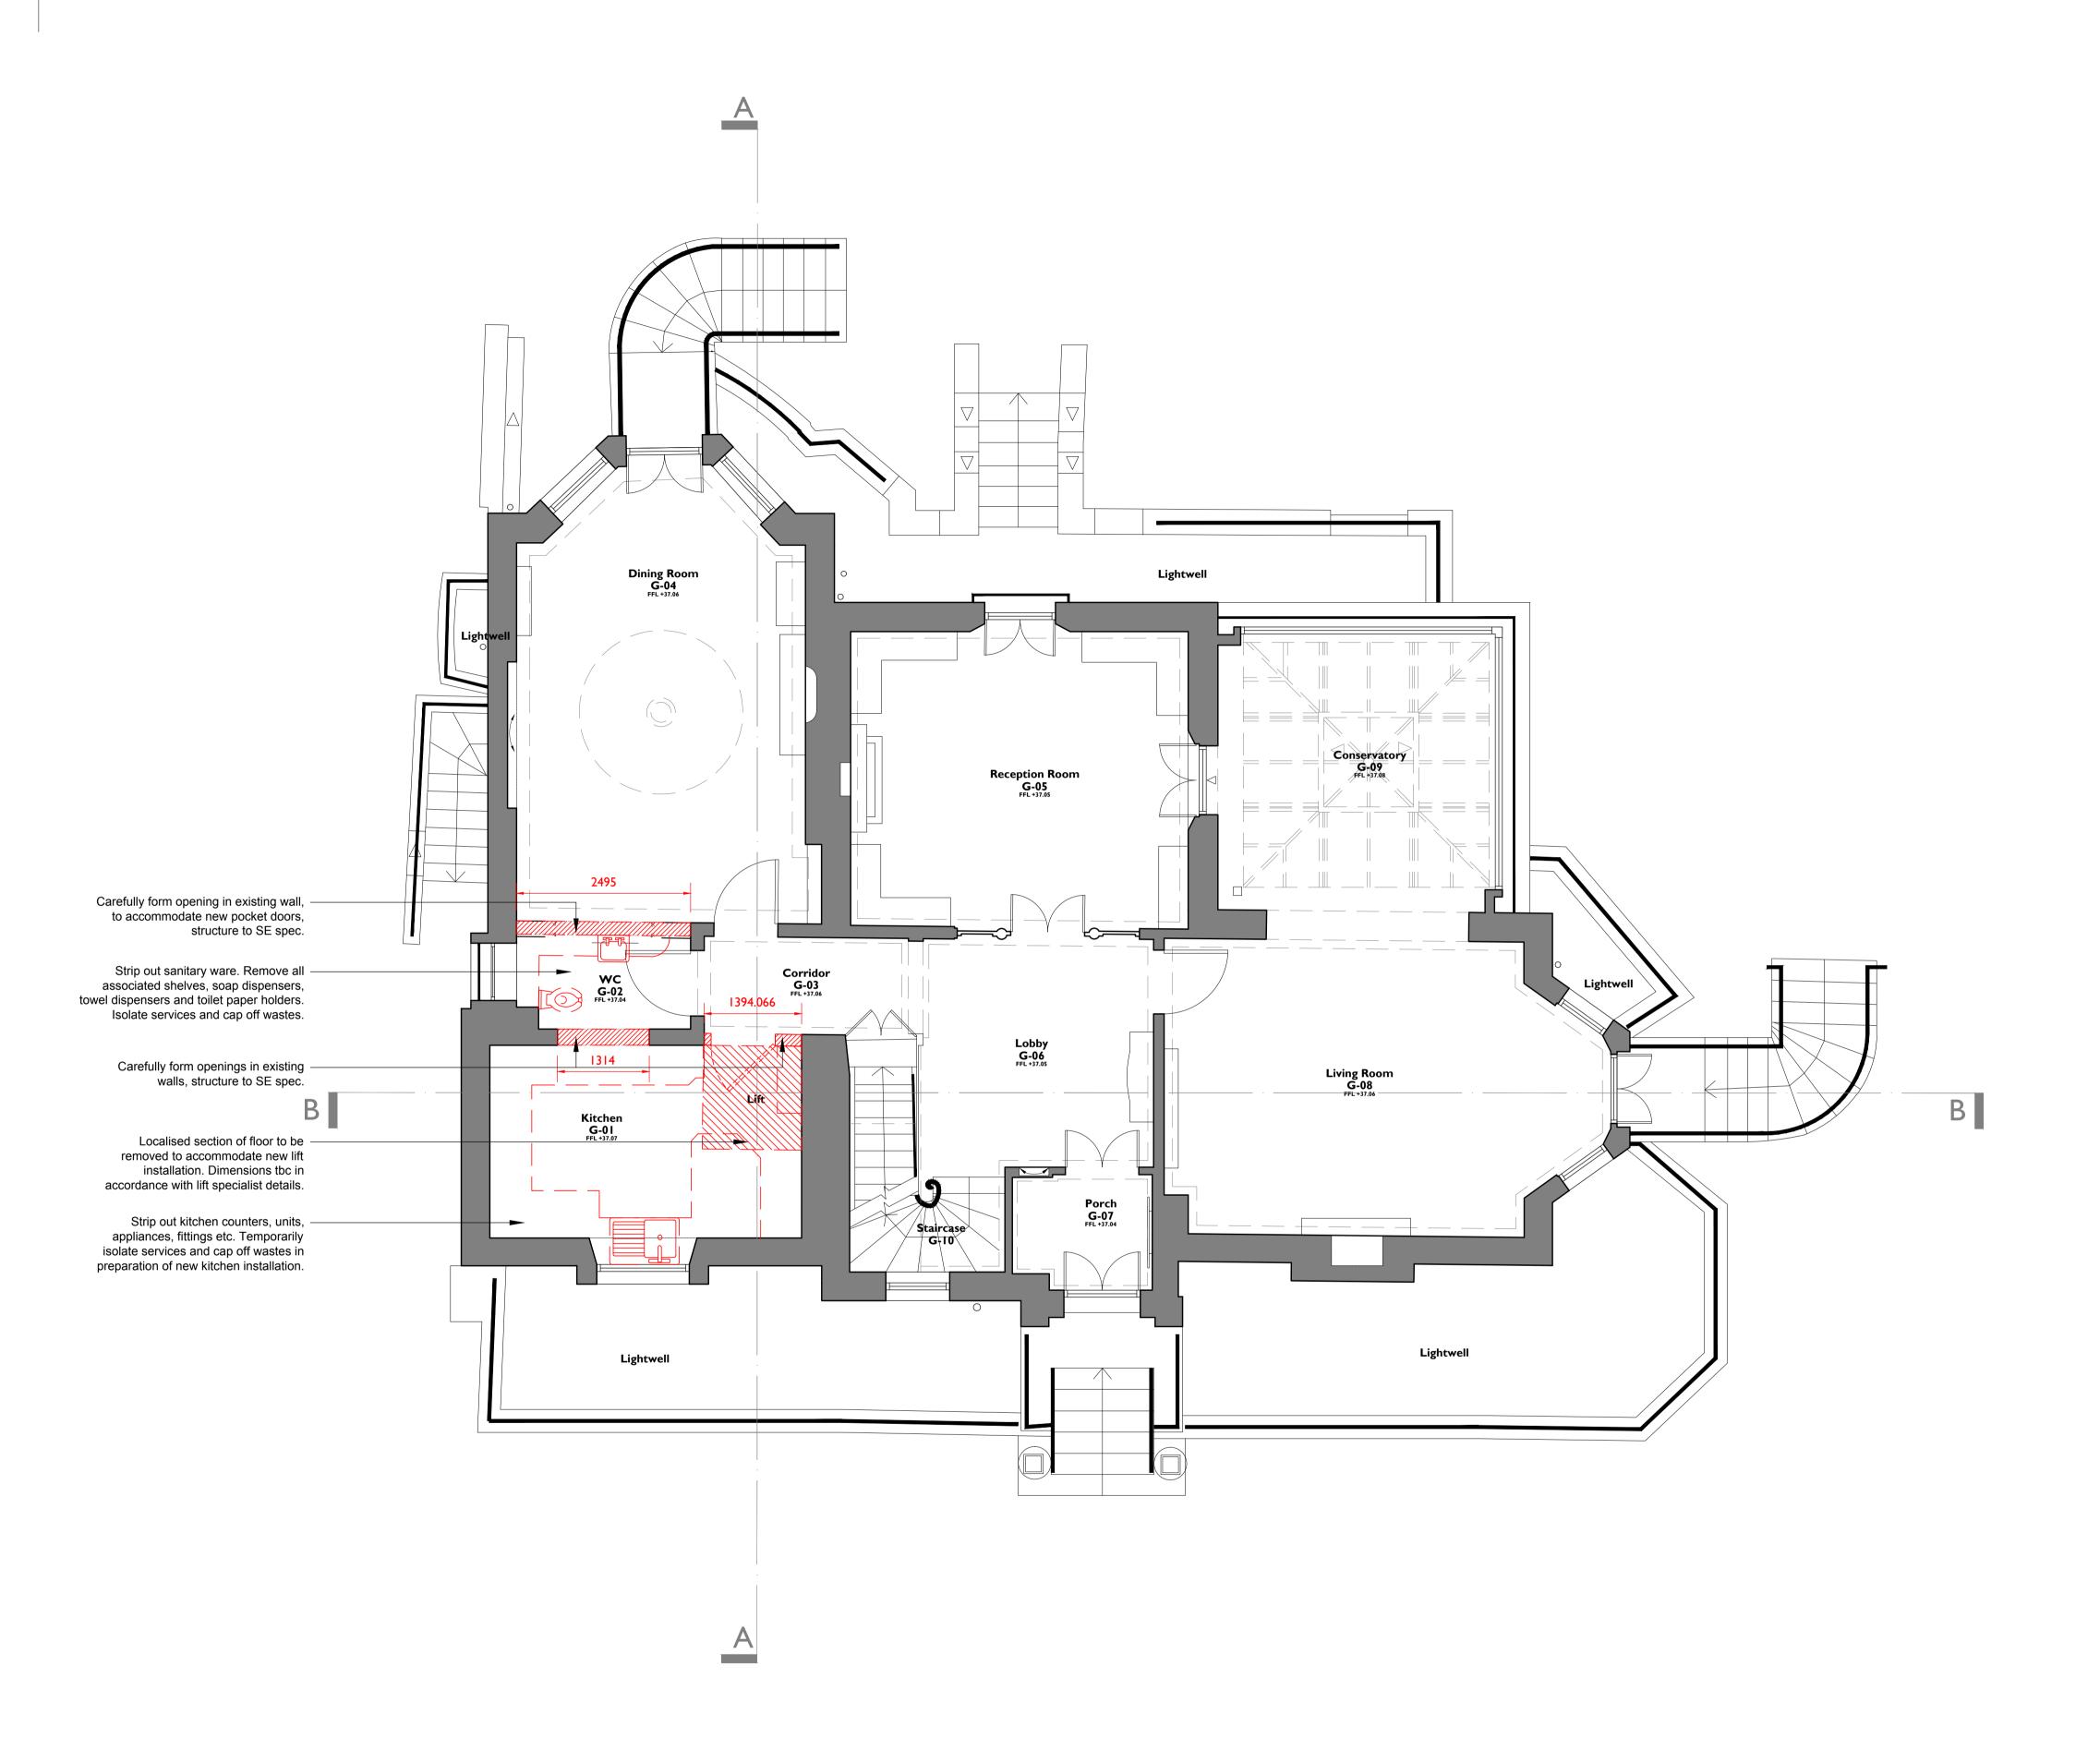

**Demolition: Ground Floor Plan** 132 1:50@A1, 1:100@A3

Notes: Drawings are based on survey data and may not accurately represent what is physically present. Do not scale from this drawing. All dimensions are to be verified on site before proceeding with the work. All dimensions are in millimeters unless noted otherwise. Purcell shall be notified in writing of any discrepancies. Key Plan not to scale ---- Outline of proposed demolitions ARC First Issue 09 Mar 2018 ISSUE DATE DRAWN CHECKED DESCRIPTION Roger Wingate CLIENT **PROJECT** 10 Park Village West **DRAWING TITLE** Demolition Ground Floor Plan SIZE & SCALE

DRAWING STATUS ISSUED FOR PLANNING

**JOB NUMBER** 238715

**DRAWING NO.** 132

**REVISION** 

15 Bermondsey Square, Tower Bridge Road, London, SEI 3UN , T:+44[0]20 7397 7171, E:london@purcelluk.com
© PURCELL 2012. PURCELL® IS THE TRADING NAME OF PURCELL MILLER TRITTON LLP