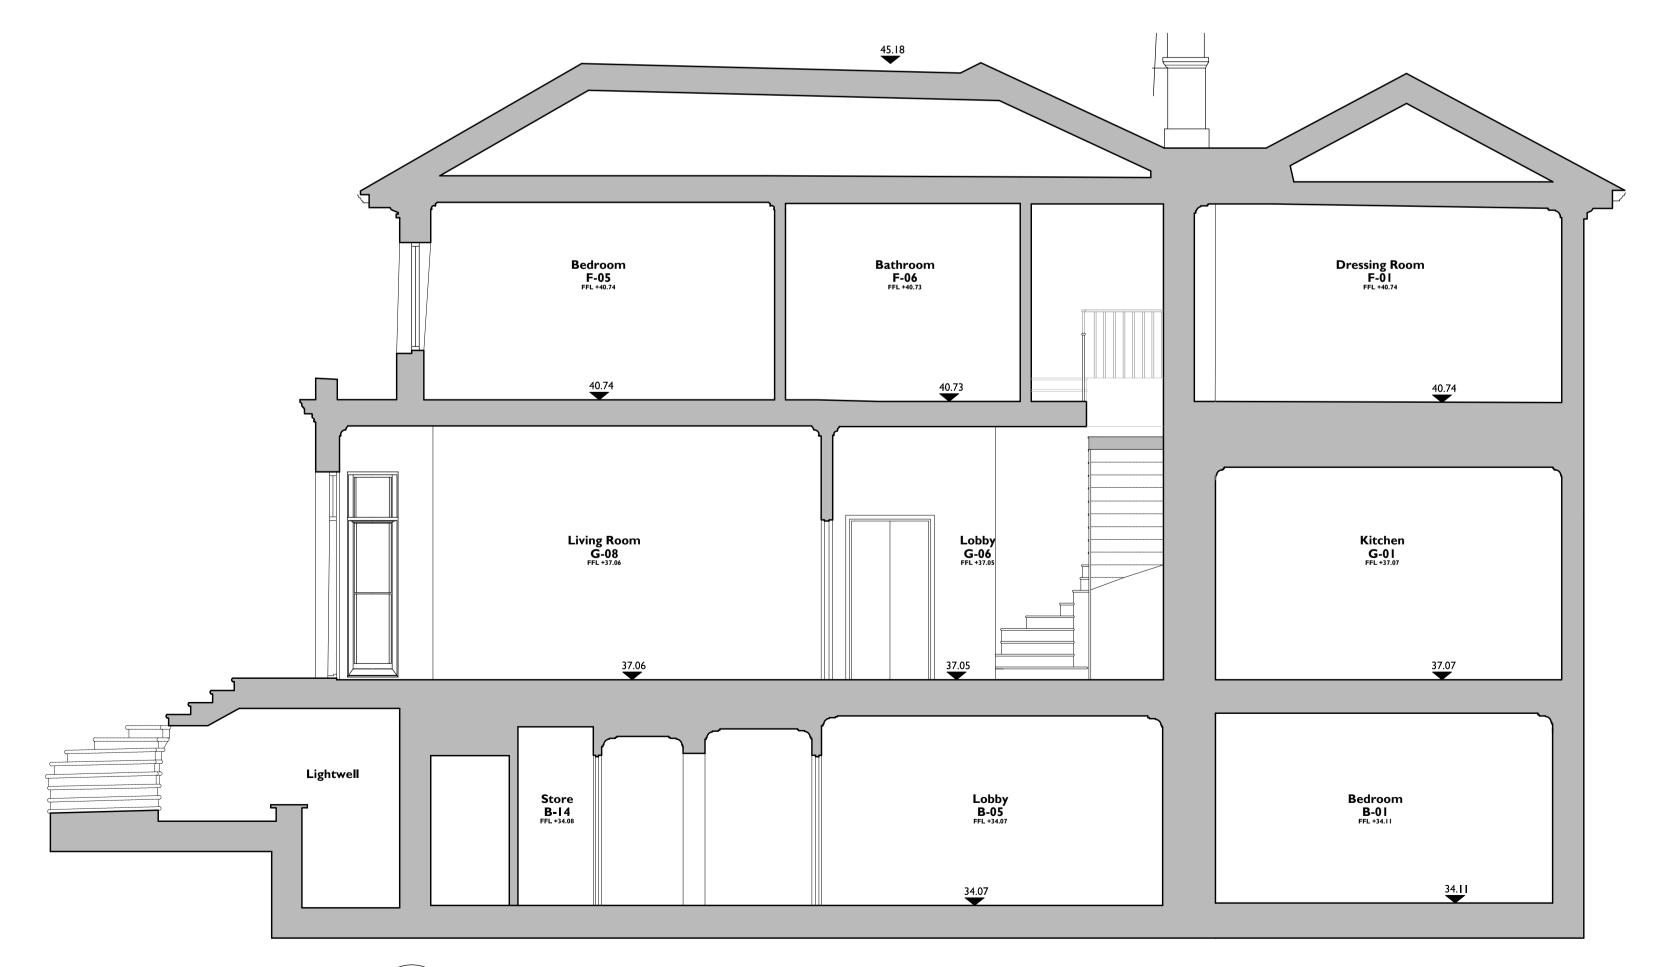

I As Existing: Section AA 1:50@A1, 1:100@A3

2 As Existing: Section BB 1:50@A1, 1:100@A3

Notes: Drawings are based on survey data and may not accurately represent what is physically present. Do not scale from this drawing. All dimensions are to be verified on site before proceeding with the work. All dimensions are in millimeters unless noted otherwise. Purcell shall be notified in writing of any discrepancies. **Key Plan** not to scale 0 500mm l m 2 m 3 m 0 Im 2m 3m 4m 5m 10 m First Issue 09 Mar 2018 DRAWN CHECKED DESCRIPTION Roger Wingate CLIENT **PROJECT** 10 Park Village West **DRAWING TITLE** As Existing