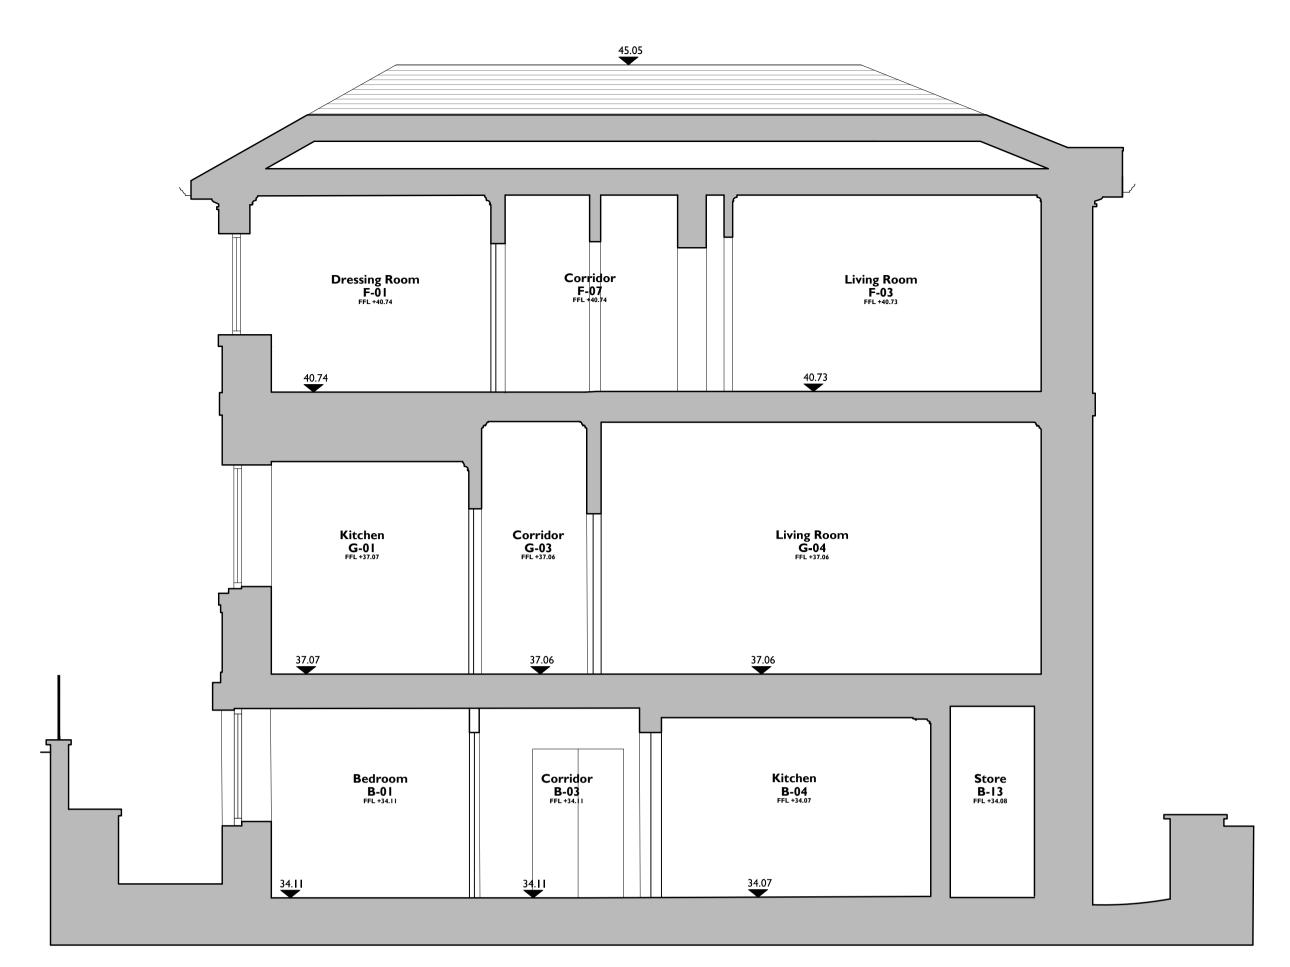

I As Existing: Section AA 1:50@A1, 1:100@A3

2 As Existing: Section BB 1:50@A1, 1:100@A3

Notes: Drawings are based on survey data and may not accurately represent what is physically present. Do not scale from this drawing. All dimensions are to be verified on site before proceeding with the work. All dimensions are in millimeters unless noted otherwise. Purcell shall be notified in writing of any discrepancies. **Key Plan** not to scale 0 500mm l m 2 m 3 m 0 Im 2m 3m 4m 5m 10 m First Issue 09 Mar 2018 DRAWN CHECKED DESCRIPTION Roger Wingate CLIENT **PROJECT** 10 Park Village West **DRAWING TITLE** As Existing