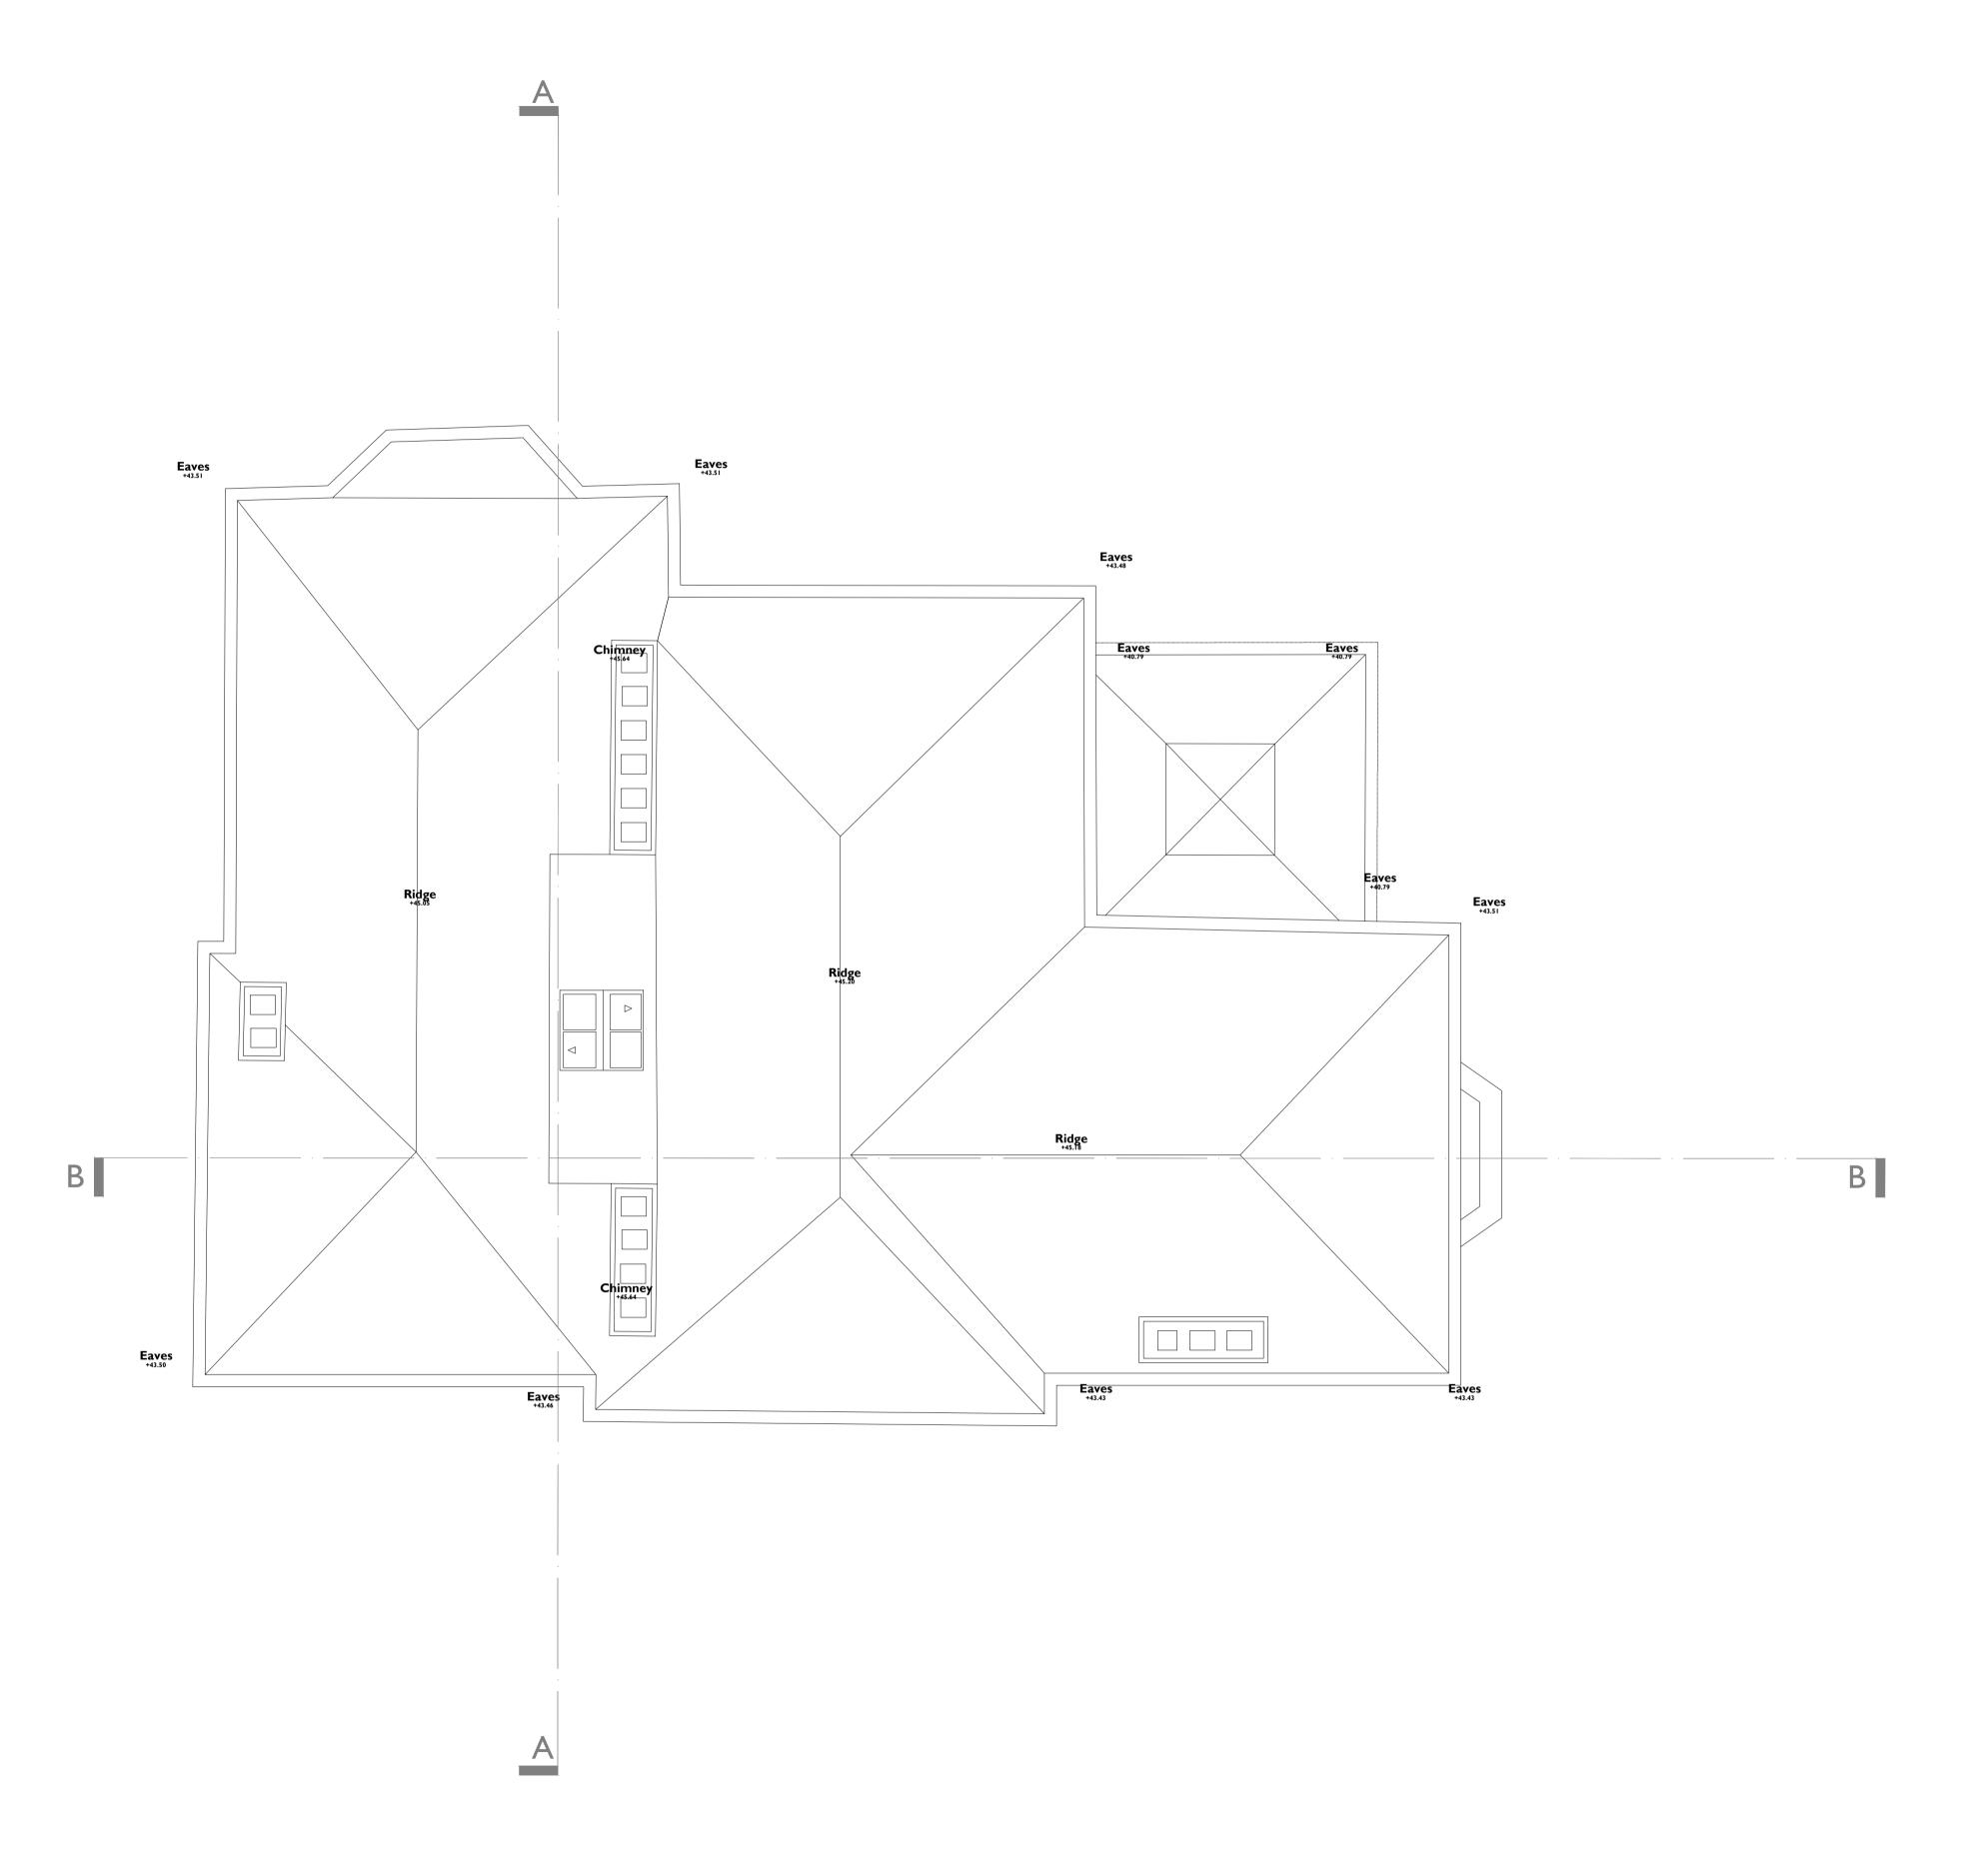

I As Existing: Roof Plan 104 1:50@A1, 1:100@A3

Notes: Drawings are based on survey data and may not accurately represent what is physically present. Do not scale from this drawing. All dimensions are to be verified on site before proceeding with the work. All dimensions are in millimeters unless noted otherwise. Purcell shall be notified in writing of any discrepancies. **Key Plan** not to scale 0 Im 2m 3m 4m 5m First Issue 09 Mar 2018 DESCRIPTION ISSUE DATE DRAWN CHECKED Roger Wingate CLIENT 10 Park Village West **PROJECT DRAWING TITLE** As Existing Roof Plan SIZE & SCALE DRAWING STATUS ISSUED FOR PLANNING **JOB NUMBER** 238715