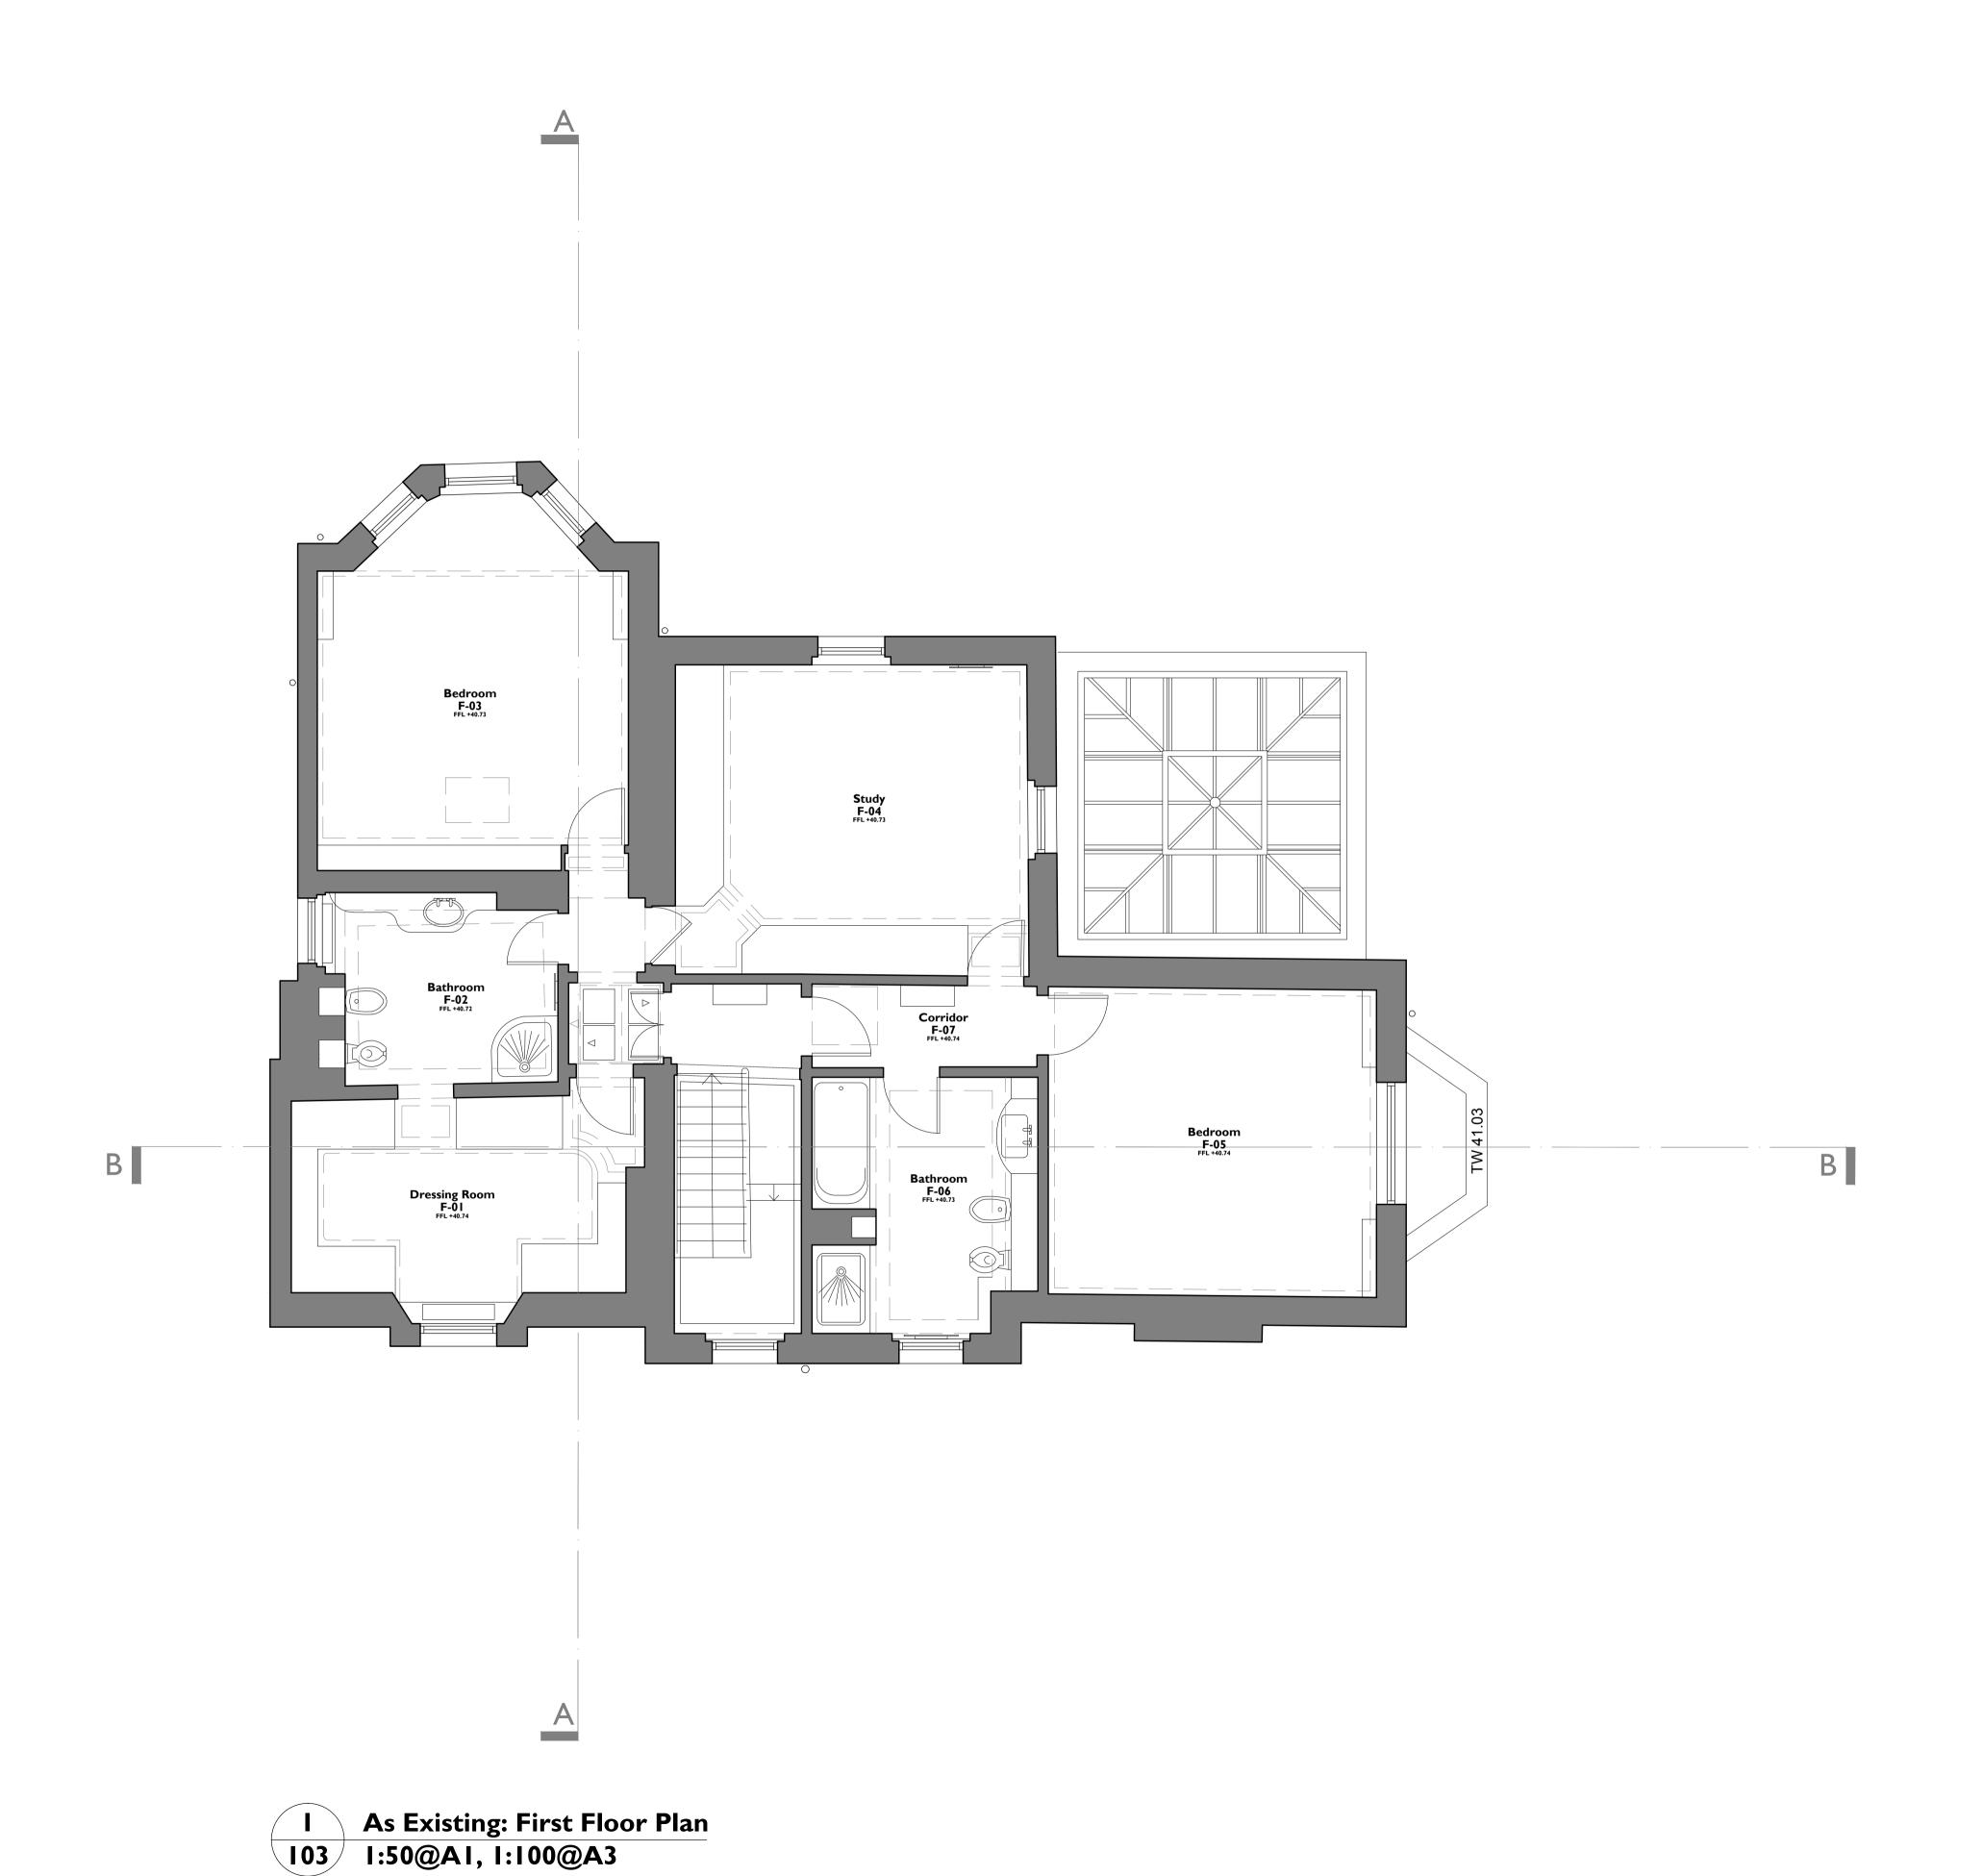

0 Im 2m 3m 4m 5m First Issue 09 Mar 2018 DESCRIPTION ISSUE DATE DRAWN CHECKED Roger Wingate CLIENT 10 Park Village West **PROJECT** As Existing First Floor Plan **DRAWING TITLE** SIZE & SCALE 1:50@A1, 1:100@A3 DRAWING STATUS ISSUED FOR PLANNING **JOB NUMBER** 238715 **DRAWING NO.** 103 **REVISION PURCELL** 15 Bermondsey Square, Tower Bridge Road, London, SEI 3UN , T:+44[0]20 7397 7171, E:london@purcelluk.com
© PURCELL 2012. PURCELL ® IS THE TRADING NAME OF PURCELL MILLER TRITTON LLP