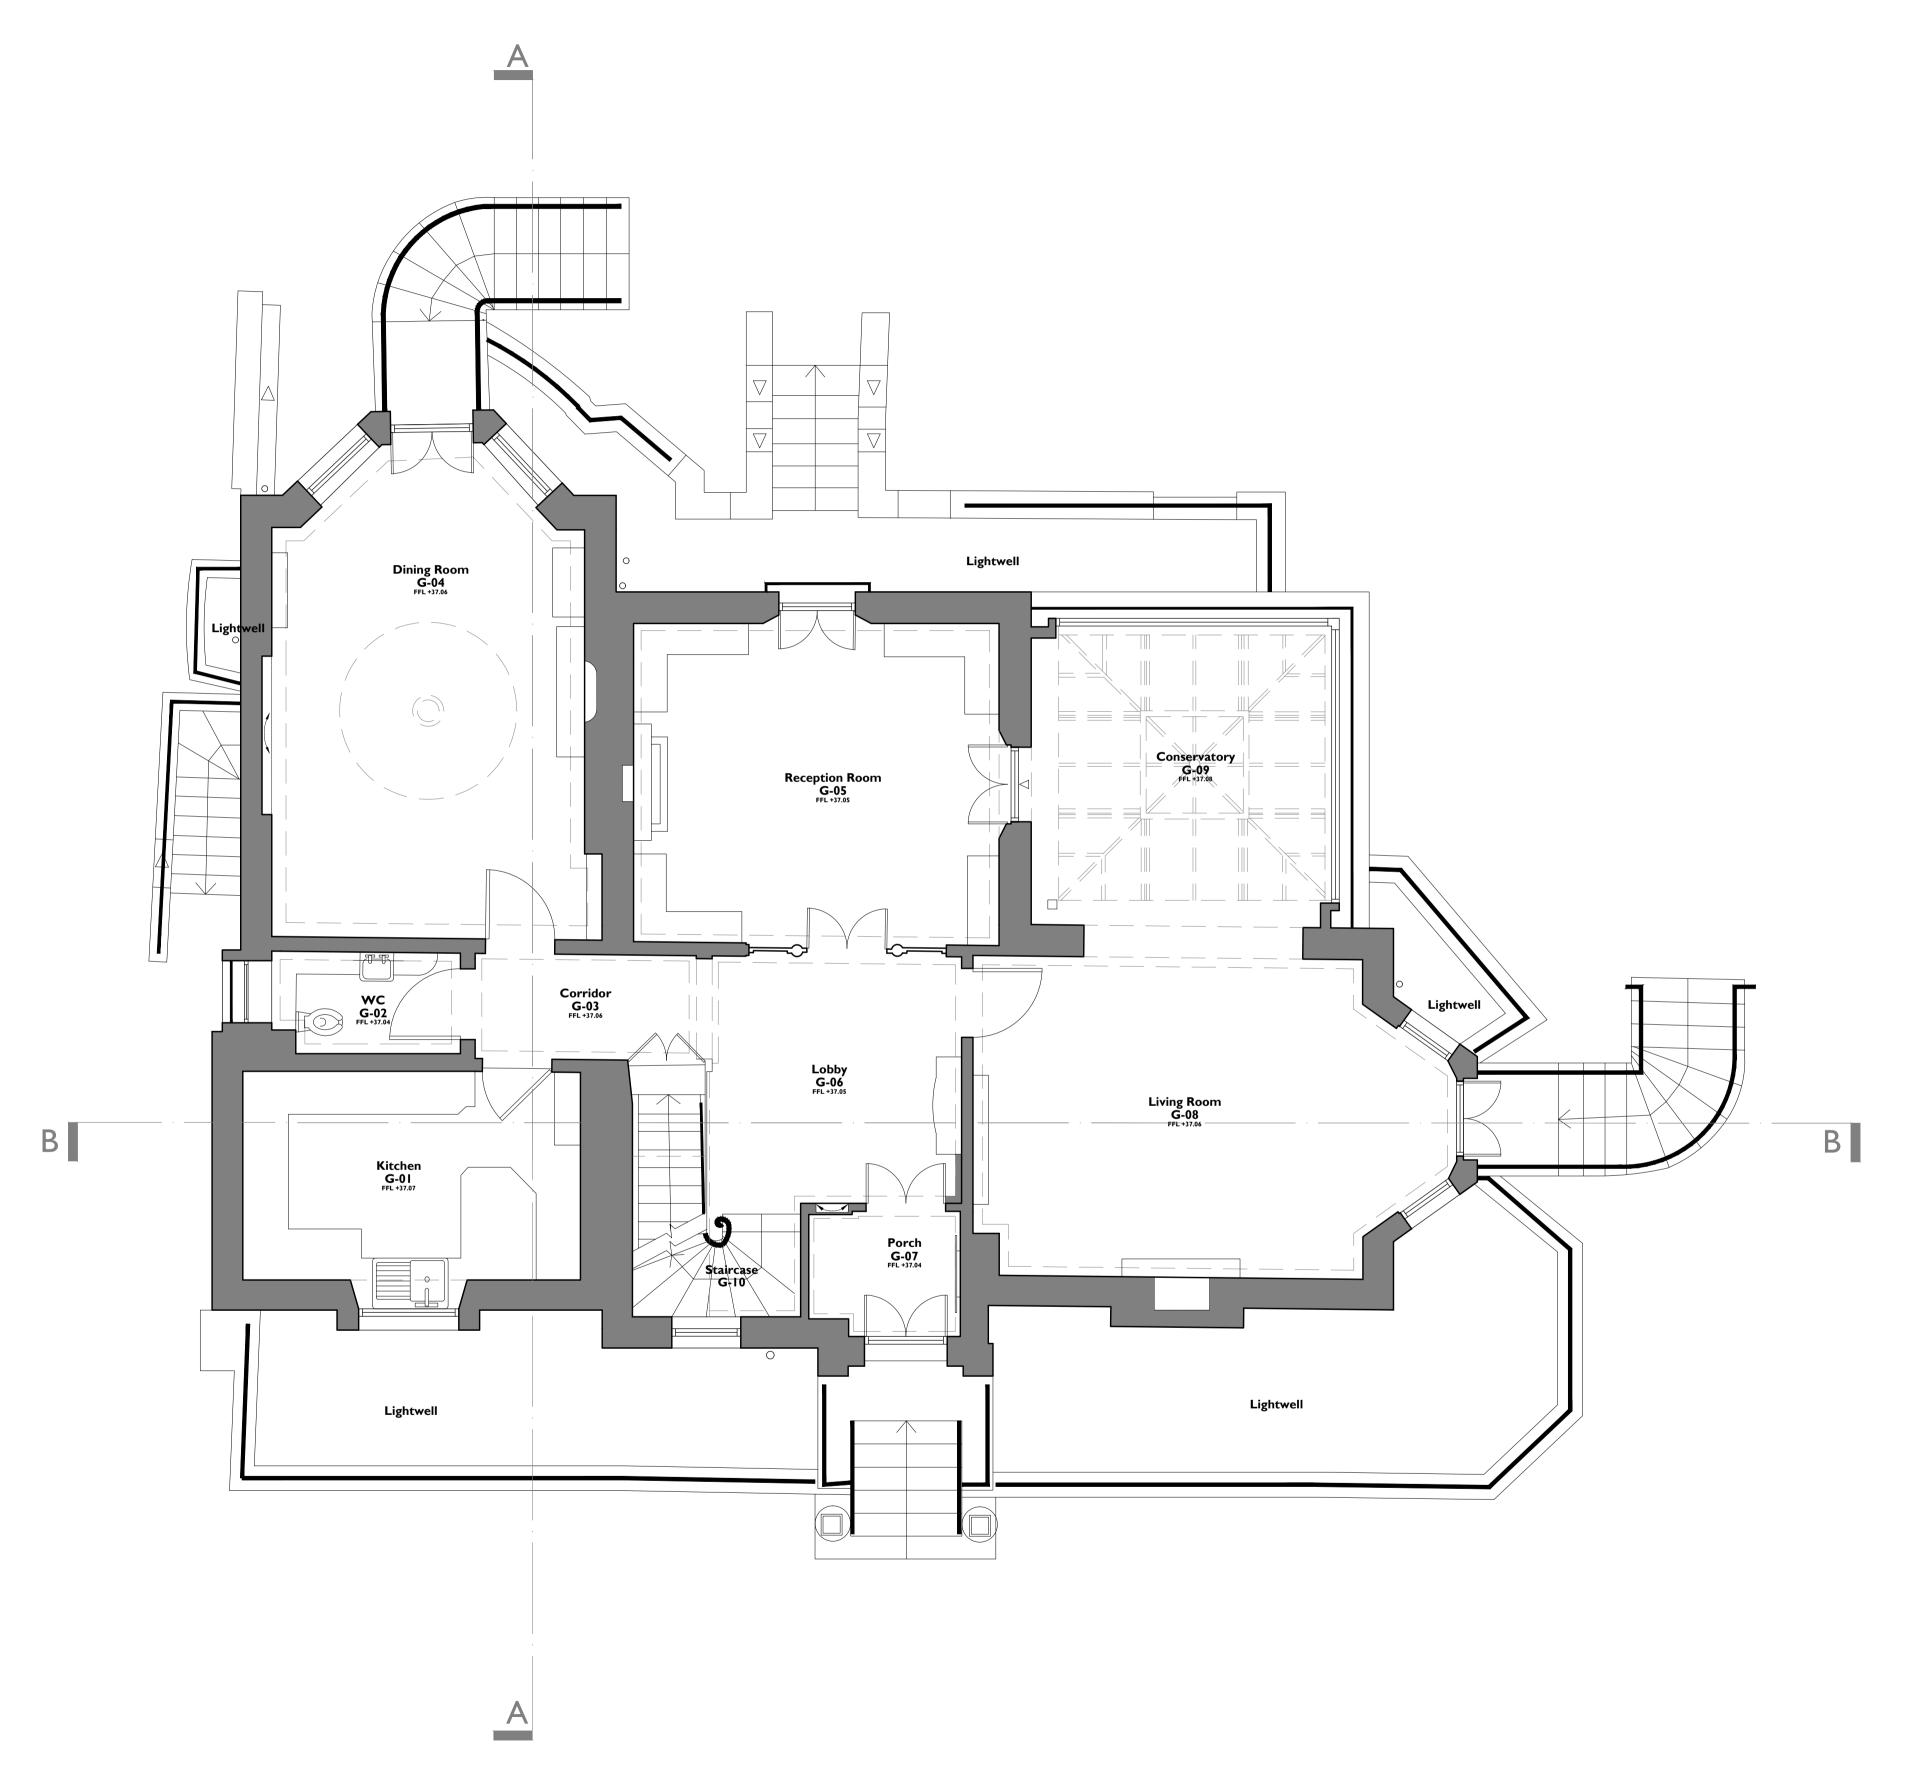

I As Existing: Ground Floor Plan 102 1:50@A1, 1:100@A3

First Issue 09 Mar 2018 DESCRIPTION DRAWN CHECKED Roger Wingate CLIENT 10 Park Village West **PROJECT** As Existing Ground Floor Plan **DRAWING TITLE** 1:50@A1, 1:100@A3 SIZE & SCALE DRAWING STATUS ISSUED FOR PLANNING **JOB NUMBER** 238715 **DRAWING NO.** 102 **REVISION PURCELL** 15 Bermondsey Square, Tower Bridge Road, London, SEI 3UN , T:+44[0]20 7397 7171, E:london@purcelluk.com
© PURCELL 2012. PURCELL ® IS THE TRADING NAME OF PURCELL MILLER TRITTON LLP